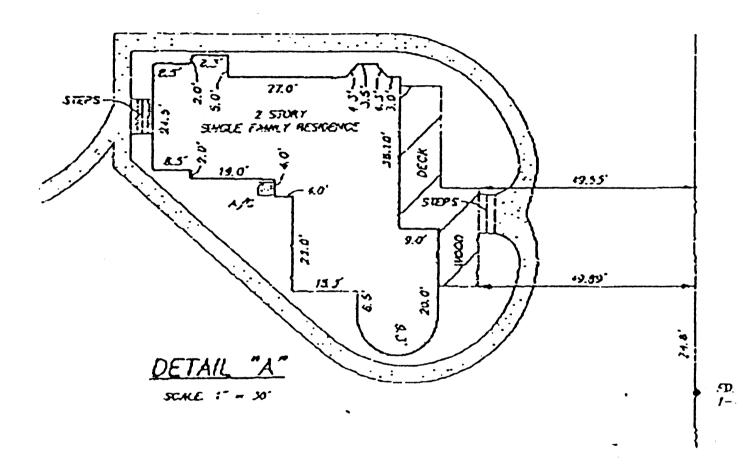

cing west
- 7. Photo No. 15 of 23
- 6. Stair: second floor, facing west
- 7. Photo No. 16 of 23
- 6. Stair: second floor leading to attic, facing south
- 7. Photo No. 17 of 23
- 6. Sleeping porch, facing south
- 7. Photo No. 18 of 23
- 6. Upstairs bedroom, showing transom light, facing west
- 7. Photo No. 19 of 23
- 6. Attic, facing south
- 7. Photo No. 20 of 23
- 6. Outbuilding, facing east
- 7. Photo No. 21 of 23

# **National Register of Historic Places Continuation Sheet**

Section number PHOTO Page 3

Luther F. Tilden House, Winter Garden, Orange County, Florida

- 6. Outbuilding, facing west
- 7. Photo No. 22 of 23
- 6. Garage, facing south
- 7. Photo No. 23 of 23

LUTHER F. TILDEN HOUSE 940 Tildenville School Road Winter Garden, Orange County, Florida





SECOND FLOOR PLAN NO