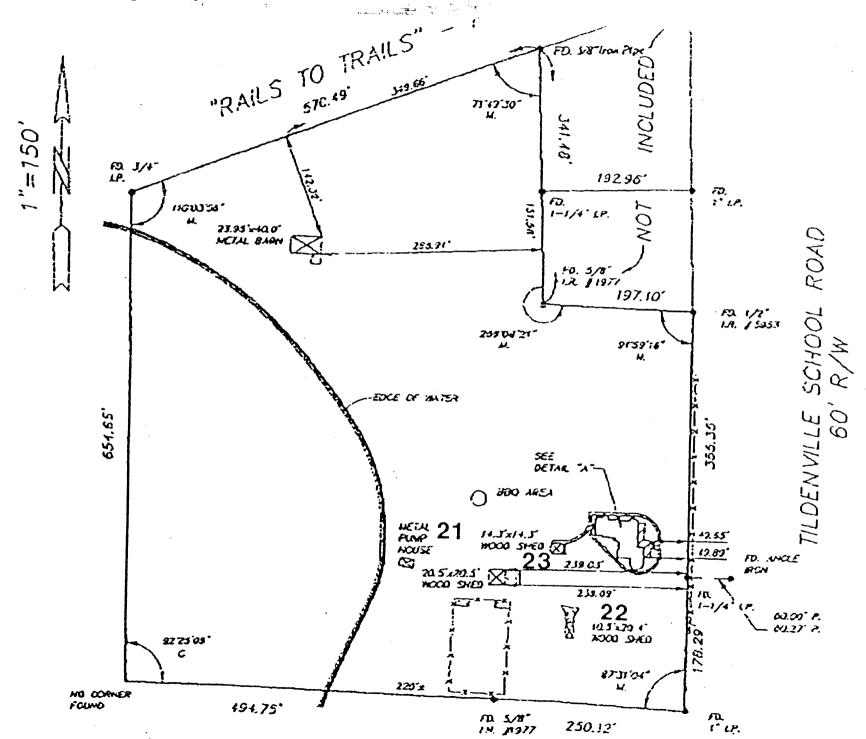

facing west
- 7. Photo No. 15 of 23
- 6. Stair: second floor, facing west
- 7. Photo No. 16 of 23
- 6. Stair: second floor leading to attic, facing south
- 7. Photo No. 17 of 23
- 6. Sleeping porch, facing south
- 7. Photo No. 18 of 23
- 6. Upstairs bedroom, showing transom light, facing west
- 7. Photo No. 19 of 23
- 6. Attic, facing south
- 7. Photo No. 20 of 23
- 6. Outbuilding, facing east
- 7. Photo No. 21 of 23

# **National Register of Historic Places Continuation Sheet**

Section number PHOTO Page 3

Luther F. Tilden House, Winter Garden, Orange County, Florida

- 6. Outbuilding, facing west
- 7. Photo No. 22 of 23
- 6. Garage, facing south
- 7. Photo No. 23 of 23

LUTHER F. TILDEN HOUSE 940 Tildenville School Road Winter Garden, Orange County, Florida





SECOND FLOOR PLAN NO