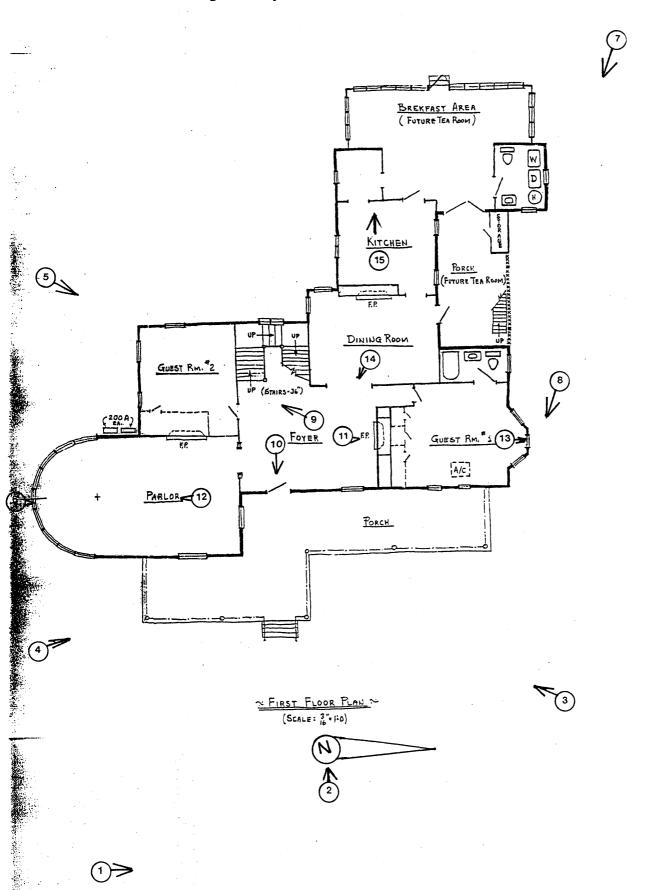

No. 14 of 23
- 6. Kitchen, facing west
- 7. Photo No. 15 of 23
- 6. Stair: second floor, facing west
- 7. Photo No. 16 of 23
- 6. Stair: second floor leading to attic, facing south
- 7. Photo No. 17 of 23
- 6. Sleeping porch, facing south
- 7. Photo No. 18 of 23
- 6. Upstairs bedroom, showing transom light, facing west
- 7. Photo No. 19 of 23
- 6. Attic, facing south
- 7. Photo No. 20 of 23
- 6. Outbuilding, facing east
- 7. Photo No. 21 of 23

# **National Register of Historic Places Continuation Sheet**

Section number PHOTO Page 3

Luther F. Tilden House, Winter Garden, Orange County, Florida

- 6. Outbuilding, facing west
- 7. Photo No. 22 of 23
- 6. Garage, facing south
- 7. Photo No. 23 of 23

LUTHER F. TILDEN HOUSE 940 Tildenville School Road Winter Garden, Orange County, Florida





SECOND FLOOR PLAN NO