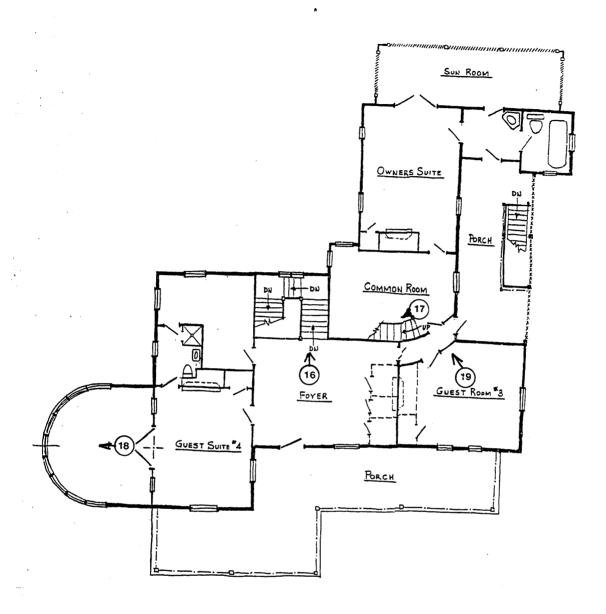

o. 14 of 23
- 6. Kitchen, facing west
- 7. Photo No. 15 of 23
- 6. Stair: second floor, facing west
- 7. Photo No. 16 of 23
- 6. Stair: second floor leading to attic, facing south
- 7. Photo No. 17 of 23
- 6. Sleeping porch, facing south
- 7. Photo No. 18 of 23
- 6. Upstairs bedroom, showing transom light, facing west
- 7. Photo No. 19 of 23
- 6. Attic, facing south
- 7. Photo No. 20 of 23
- 6. Outbuilding, facing east
- 7. Photo No. 21 of 23

# **National Register of Historic Places Continuation Sheet**

Section number PHOTO Page 3

Luther F. Tilden House, Winter Garden, Orange County, Florida

- 6. Outbuilding, facing west
- 7. Photo No. 22 of 23
- 6. Garage, facing south
- 7. Photo No. 23 of 23

LUTHER F. TILDEN HOUSE 940 Tildenville School Road Winter Garden, Orange County, Florida





SECOND FLOOR PLAN NO