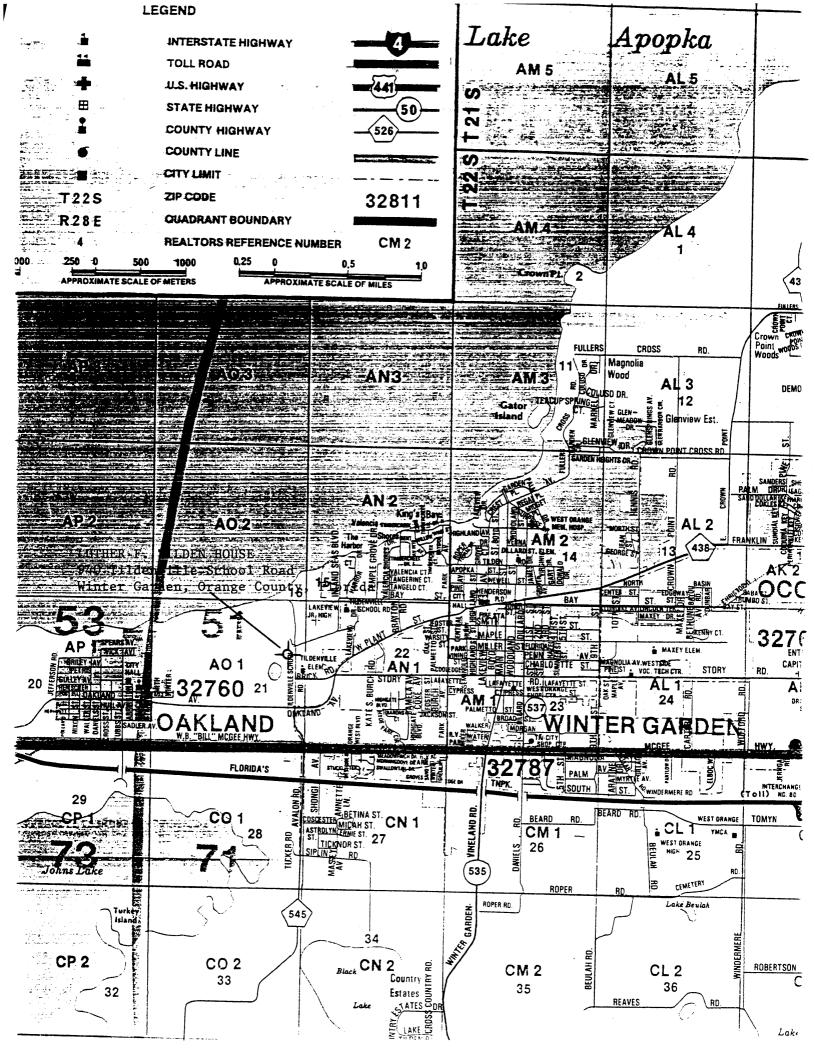

ng west
- 7. Photo No. 15 of 23
- 6. Stair: second floor, facing west
- 7. Photo No. 16 of 23
- 6. Stair: second floor leading to attic, facing south
- 7. Photo No. 17 of 23
- 6. Sleeping porch, facing south
- 7. Photo No. 18 of 23
- 6. Upstairs bedroom, showing transom light, facing west
- 7. Photo No. 19 of 23
- 6. Attic, facing south
- 7. Photo No. 20 of 23
- 6. Outbuilding, facing east
- 7. Photo No. 21 of 23

# **National Register of Historic Places Continuation Sheet**

Section number PHOTO Page 3

Luther F. Tilden House, Winter Garden, Orange County, Florida

- 6. Outbuilding, facing west
- 7. Photo No. 22 of 23
- 6. Garage, facing south
- 7. Photo No. 23 of 23

LUTHER F. TILDEN HOUSE 940 Tildenville School Road Winter Garden, Orange County, Florida





SECOND FLOOR PLAN NO