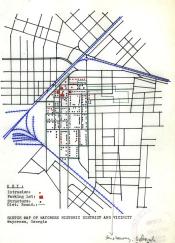

d north to intersection with centerline of Reynolds Street; follow center line of Reynolds Street east to intersection with center line of Stephenson Street; follow center line of Stephenson Street north to intersection with Jenkins Street at which point, following the center line of Jenkins, proceed west to close at center line of railroad right-of-way.

10 Geographical Data - Latitude & Longitude coordinates

|    | Latitude |     |     | $\mathbf{L}_{0}$ | ongitu | ıde |
|----|----------|-----|-----|------------------|--------|-----|
| NW | 31°      | 12' | 40" | 82°              | 21'    | 40" |
| NE | 31°      | 12' | 40" | 82°              | 20'    | 52" |
| SE | 31°      | 11' | 58" | 82°              | 20'    | 52" |
| SW | 31°      | 11' | 58" | 82°              | 21'    | 40" |



2-2-76