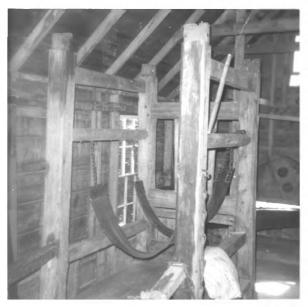

|        | UNITED STATES DEPARTMENT OF THE INTERIOR<br>NATIONAL PARK SERVICE | Maine            |      |  |  |
|--------|-------------------------------------------------------------------|------------------|------|--|--|
|        | NATIONAL REGISTER OF HISTORIC PLACES                              | COUNTY           |      |  |  |
|        | PROPERTY PHOTOGRAPH FORM                                          | FOR NPS USE ONLY |      |  |  |
| 2      | (Type all entries - attach to or enclose with photograph)         | ENTRY NUMBER     | DATE |  |  |
| z      | 1. NAME                                                           | 1213             | 7-4- |  |  |
| С      | COMMOThe Conway House                                             | YA KA            |      |  |  |
|        | AND/OR HISTORIC:                                                  |                  |      |  |  |
|        | 2. LOCATION                                                       | JUL DOUL IN      |      |  |  |
| 0      | 2. LOCATION<br>STREET AND NUMBER:                                 |                  |      |  |  |
|        | CONVEX Road                                                       |                  |      |  |  |
|        | FA                                                                | REGIST           |      |  |  |
| ĸ      | Camden                                                            |                  |      |  |  |
| -      | STATE: CODE COUNTY:                                               | 611181           | CODE |  |  |
| S      | Maine 18-1300 Knox                                                |                  | 013  |  |  |
| Z      | 3. PHOTO REFERENCE                                                |                  |      |  |  |
|        | PHOTO CREDIT: Maine State Park & Recreation Commission            |                  |      |  |  |
|        | DATE OF PHOTO: 1969                                               |                  |      |  |  |
| u<br>u | Maine State Park & Recreation Commission                          |                  |      |  |  |
| 5      | 4. IDENTIFICATION                                                 |                  |      |  |  |
|        | Forge bellows in the Conway House blacksmith shop                 | ·                |      |  |  |