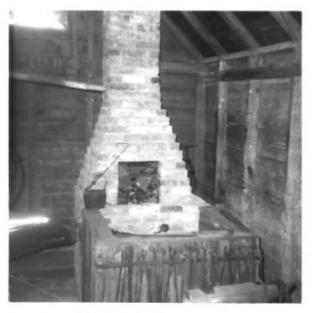

| UNITED STATES DEPARTMENT OF THE INTERIOR<br>NATIONAL PARK SERVICE<br>NATIONAL REGISTER OF HISTORIC PLACES |                                            |                                       | Maine         | Maine<br>county<br>Knox |  |  |
|-----------------------------------------------------------------------------------------------------------|--------------------------------------------|---------------------------------------|---------------|-------------------------|--|--|
|                                                                                                           |                                            |                                       | COUNTY        |                         |  |  |
| - 1                                                                                                       | PROPERTY PHOTOGRAPH FO                     | FOR NPS USE O                         | NLY           |                         |  |  |
|                                                                                                           | (Type all entries - attach to or enclose w | ENTRY NUMBER                          | DATE 12/23/69 |                         |  |  |
| 1. 1                                                                                                      | NAME                                       |                                       | (2)           | $\overline{\sqrt{1}}$   |  |  |
|                                                                                                           | COMMON: 'Conway House                      |                                       | DEPENIEI      | C DECENTED COL          |  |  |
| _                                                                                                         | AND/OR HISTORIC:                           |                                       | TELEIVED      | H                       |  |  |
| 2.                                                                                                        | LOCATION                                   |                                       | JUL 29 1969   | 100                     |  |  |
|                                                                                                           | STREET AND NUMBER:<br>Conway Road          | A NATIONA                             | EI_           |                         |  |  |
|                                                                                                           | CITY OR TOWN:<br>Camden                    |                                       | REGIST        |                         |  |  |
|                                                                                                           | STATE: Maine                               | CODE COUNTY:                          | Knox 01116110 | соде<br>013             |  |  |
| 3.                                                                                                        | PHOTO REFERENCE                            | tion Ormitari                         |               |                         |  |  |
|                                                                                                           | PHOTO CREDIT: Maine State Park & Recre     | ation Commission                      | <u> </u>      |                         |  |  |
|                                                                                                           | date of photo: 1969                        | · · · · · · · · · · · · · · · · · · · |               |                         |  |  |
| NEGATIVE FILED AT: Maine State Park & Recreation Commission                                               |                                            |                                       |               |                         |  |  |
| 4.                                                                                                        | IDENTIFICATION                             |                                       |               |                         |  |  |
| 1                                                                                                         | DESCRIBE VIEW, DIRECTION, ETC.             |                                       |               | `                       |  |  |
|                                                                                                           |                                            |                                       |               |                         |  |  |
|                                                                                                           | Forge in the Conway House blacks           | mith shop                             |               |                         |  |  |

: 3 Sumber 69-12-18-0021 Fitle: She Connary House

Loc. Camder, Marce Ø Forge in the Conway House blacksmith shop

| Form 10-301<br>(Dec. 1968) | UNITED STATES DEPARTMENT<br>NATIONAL PARK SI      |                  | R      | STATE<br>Maine |             |  |  |
|----------------------------|---------------------------------------------------|------------------|--------|----------------|-------------|--|--|
|                            | NATIONAL REGISTER OF HISTORIC PLACES              |                  | COUNTY |                |             |  |  |
|                            | PROPERTY MAP FORM                                 |                  |        |                | Knox        |  |  |
|                            |                                                   |                  |        |                | ONLY        |  |  |
| 0                          | (Type all entries - attach to o                   | r enclose with m | ap)    | ENTRY NUMBER   | DATE        |  |  |
| Z I. NAME                  |                                                   |                  |        |                |             |  |  |
| COMMON:                    | Conway House                                      |                  |        | 61311A         |             |  |  |
| AND/OR H                   | IISTORIC:                                         |                  | Z      | 4 . 1          |             |  |  |
| 2. LOCATION                | 4                                                 |                  | 15     | RECEIVED       | 1           |  |  |
| Conwa                      | ND NUM BER:                                       |                  | E      | JUL 29 1969    |             |  |  |
|                            | rown:<br>Camden                                   |                  | E      | NATIONA'       |             |  |  |
| STATE:                     | Maine                                             | 18-1300          | Knox   | Don 19         | CODE<br>013 |  |  |
| Z 3. MAP REFI              | ERENCE                                            |                  |        |                | +           |  |  |
| SOURCE:                    | G. S. 7 <sup>1</sup> z' quadrangle, C<br>1:24,000 | amden            |        |                |             |  |  |
| DATE:                      | 1955                                              |                  |        |                |             |  |  |
| 4. REQUIREN                | AENTS                                             |                  |        |                |             |  |  |
|                            | CLUDED ON ALL MAPS                                |                  |        |                | un          |  |  |
| 1. Pr                      | operty broundaries where required.                |                  |        |                |             |  |  |
| 2. No                      | orth arrow.                                       |                  |        |                |             |  |  |
| 3. La                      | atitude and longitude reference.                  |                  |        |                |             |  |  |
| PHO                        | 024899                                            |                  |        |                |             |  |  |