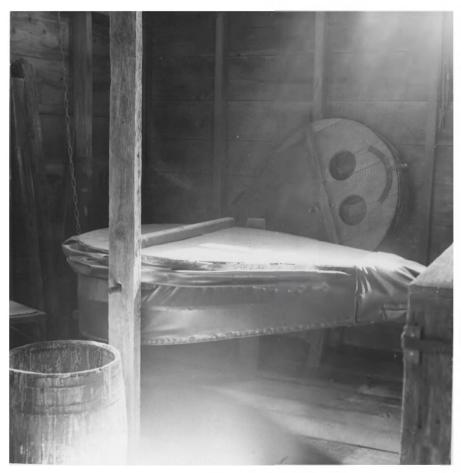

|        | UNITED STATES DEPARTMENT OF THE INTERIOR<br>NATIONAL PARK SERVICE | Maine            |      |  |  |
|--------|-------------------------------------------------------------------|------------------|------|--|--|
|        | NATIONAL REGISTER OF HISTORIC PLACES                              | COUNTY           |      |  |  |
|        | PROPERTY PHOTOGRAPH FORM                                          | FOR NPS USE ONLY |      |  |  |
| 2      | (Type all entries - attach to or enclose with photograph)         | ENTRY NUMBER     | DATE |  |  |
| z      | 1. NAME                                                           | 1213             | 7-4- |  |  |
| С      | COMMOThe Conway House                                             | YA KA            |      |  |  |
|        | AND/OR HISTORIC:                                                  |                  |      |  |  |
|        | 2. LOCATION                                                       | JUL DOUL IN      |      |  |  |
| 0      | 2. LOCATION<br>STREET AND NUMBER:                                 |                  |      |  |  |
|        | CONVEX Road                                                       |                  |      |  |  |
|        | FA                                                                | REGIST           |      |  |  |
| ĸ      | Camden                                                            |                  |      |  |  |
| -      | STATE: CODE COUNTY:                                               | 611181           | CODE |  |  |
| S      | Maine 18-1300 Knox                                                |                  | 013  |  |  |
| Z      | 3. PHOTO REFERENCE                                                |                  |      |  |  |
|        | PHOTO CREDIT: Maine State Park & Recreation Commission            |                  |      |  |  |
|        | DATE OF PHOTO: 1969                                               |                  |      |  |  |
| u<br>u | Maine State Park & Recreation Commission                          |                  |      |  |  |
| 5      | 4. IDENTIFICATION                                                 |                  |      |  |  |
|        | Forge bellows in the Conway House blacksmith shop                 | ·                |      |  |  |