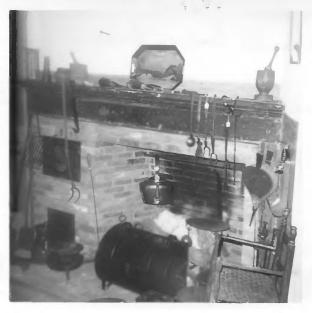

2

|        | UNITED STATES DEPARTMENT OF THE INTERIOR<br>NATIONAL PARK SERVICE             | Maine            |               |
|--------|-------------------------------------------------------------------------------|------------------|---------------|
|        | NATIONAL REGISTER OF HISTORIC PLACES                                          | COUNTY<br>Knox   |               |
|        | PROPERTY PHOTOGRAPH FORM                                                      | FOR NPS USE ONLY |               |
| S      | (Type all entries - attach to or enclose with photograph)                     | ENTRY NUMBER     | DATE 10/03/69 |
| Z.     | L: NAME                                                                       |                  | _//           |
| 0      | COMMON: Conway House                                                          | A2DINA           |               |
|        | AND/OR HISTORIC:                                                              | V line           | $\lambda$     |
| ┣      | 2. LOCATION                                                                   | Y IIELEIVEU      |               |
| υ      | STREET AND NUMBER:                                                            | JUL 29 1969      |               |
|        | Conway Road                                                                   |                  |               |
|        | CITY OR TOWN:                                                                 | NATION           |               |
| R      | Camden                                                                        | REGIS            | 7             |
| н<br>У | STATE: Maine COUNTY: CODE COUNTY: 18-1300 Knox                                | QUITETTIS?       | соре<br>013   |
| z      | 3. PHOTO REFERENCE                                                            |                  |               |
| _      | PHOTO CREDIT: Maine State Park & Recreation Commission<br>DATE OF PHOTO: 1969 | ·                |               |
| ш<br>ш | NEGATIVE FILED AT: Maine State Park & Recreation Commission                   | n                |               |
|        | 4. IDENTIFICATION                                                             |                  |               |
| S      | Fire place in the kitchen of the Conway House                                 |                  |               |