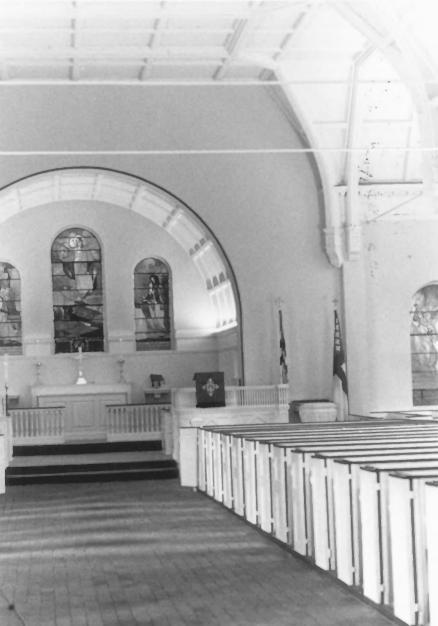

negative in file - MHT MAR 1 2 1979 9/77 Exterior view from the South

St. Thomas' Church Baltimore County, Maryland George Andreve, photographer negative in file - MHT Interior - looking toward the 4 1979 chancel