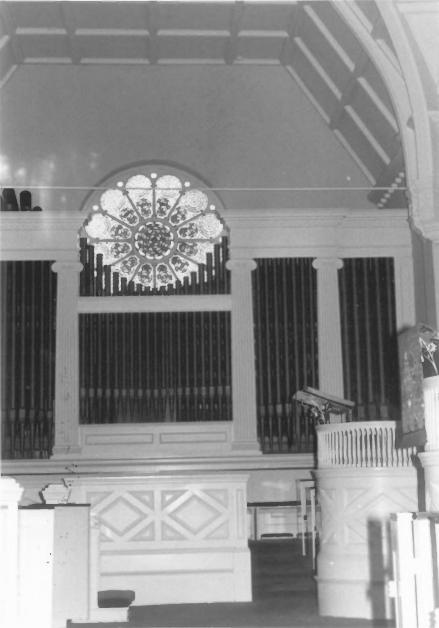

St. Thomas' Church Baltimore County, Maryland

George Andreve; photographer 24 1979 negative in file MHT 9/77 Interior of Northwest trancept

MAY 2 4 1979 St. Thomas' Church

Baltimore County, Maryland George Andreve, photographer Southeast exterior of the nave