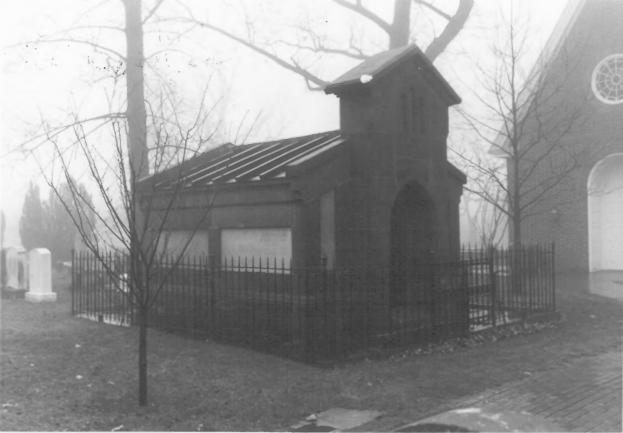

#1076 St. Thomas' Church MAY Baltimore County, Maryland Mark R. Edwards . photographer

negative in file - MHT 2/78 Exterior - Burial Vault MAR 12

Something went wrong while we were encoding this page. Please check the log file to find out the details.

Baltimore County, Maryland 2 4 1979 Mark R. Edwards, photographer negative in file - MHT 2/78 Exterior - Burial Vault MAR 1 2 1979

St. Thomas' Church Baltimore County, Maryland Meorge Andreve, photographer negative in file - MHT