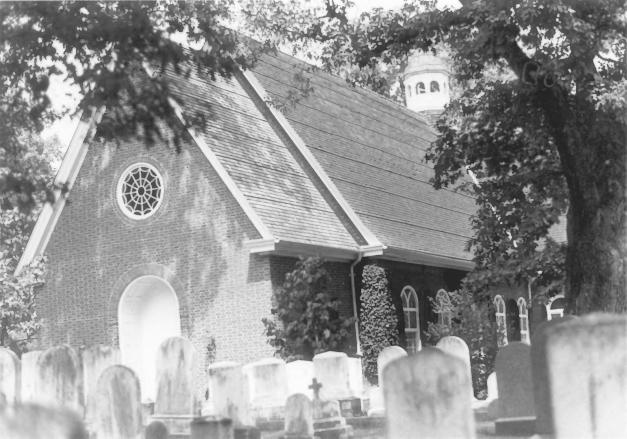

negative in file - MHT MAR 1 2 1979 9/77 Exterior view from the South

St. Thomas' Church Baltimore County, Maryland George Andreve, photographer negative in file - MHT Interior - looking toward the 4 1979 chancel