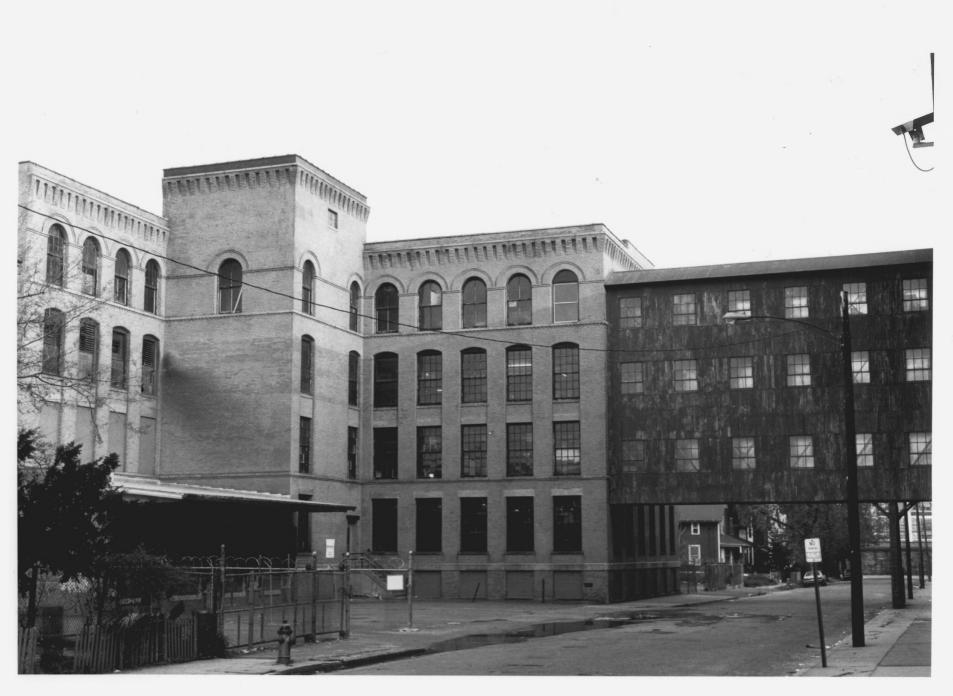

HRC Photo, 4/84
Negative filed with Conn.
Hist. Comm., Hartford

Organ Street building, Bryant, #12A, view south