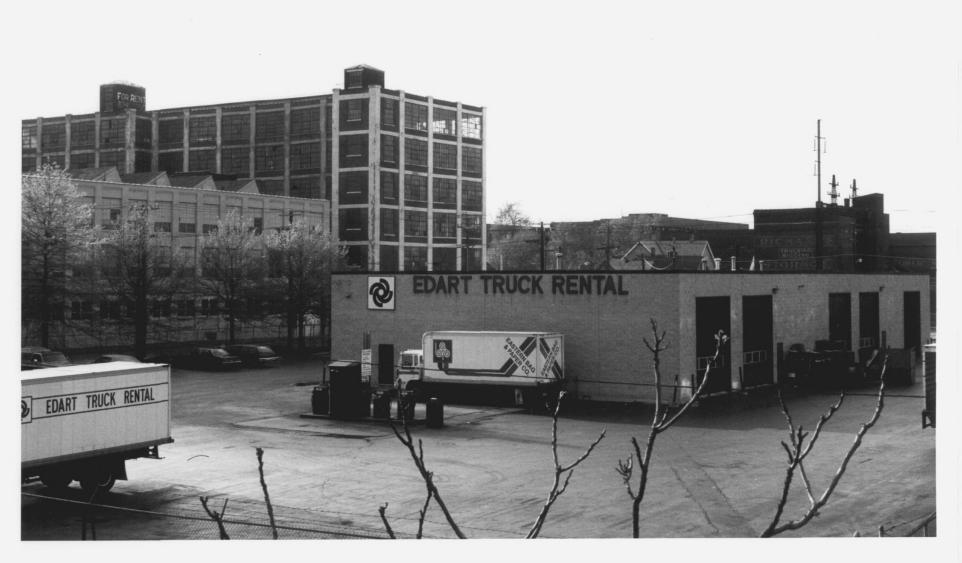

# 4

1/25/25

HRC Photo, 4/84
Negative filed with Conn.
Hist. Comm., Hartford

Garage (#14, noncontributing),
Howard Avenue, #'s 6 and 9 in
background, view northwest # 5

HRC Photo, 4/84
Negative filed with Conn.
Hist. Comm., Hartford
East end of Railroad Avenue,
south of tracks, #'s 7C and 7,
view southeast #