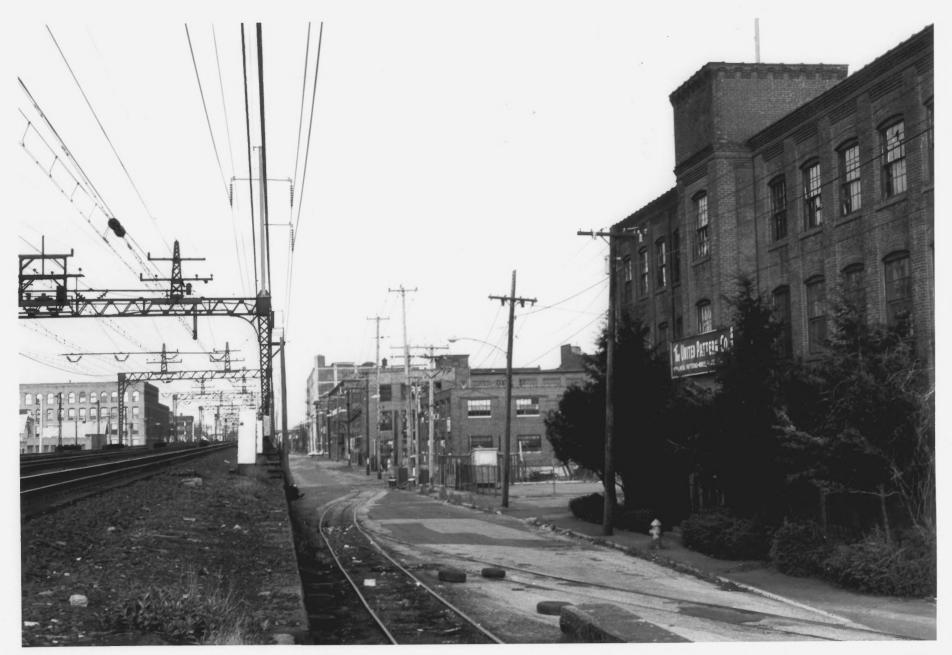

South side of Railroad Avenue, #1A, with #9 in background, view southeast #

1/19/85

HRC Photo, 4/84
Negative filed with Conn.
Hist. Comm., Hartford

View southeast along Hancock Avenue, c.1930 addition to #3