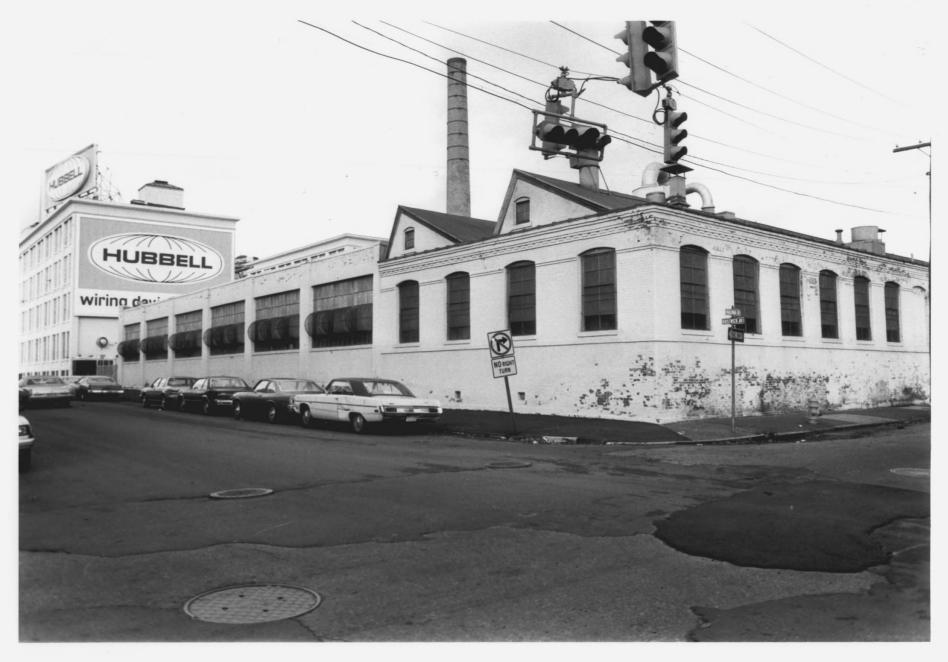

Hubbell(#13A), corner of Bostwick
and Railroad Avenues, view
northeast # 12

1/29/85