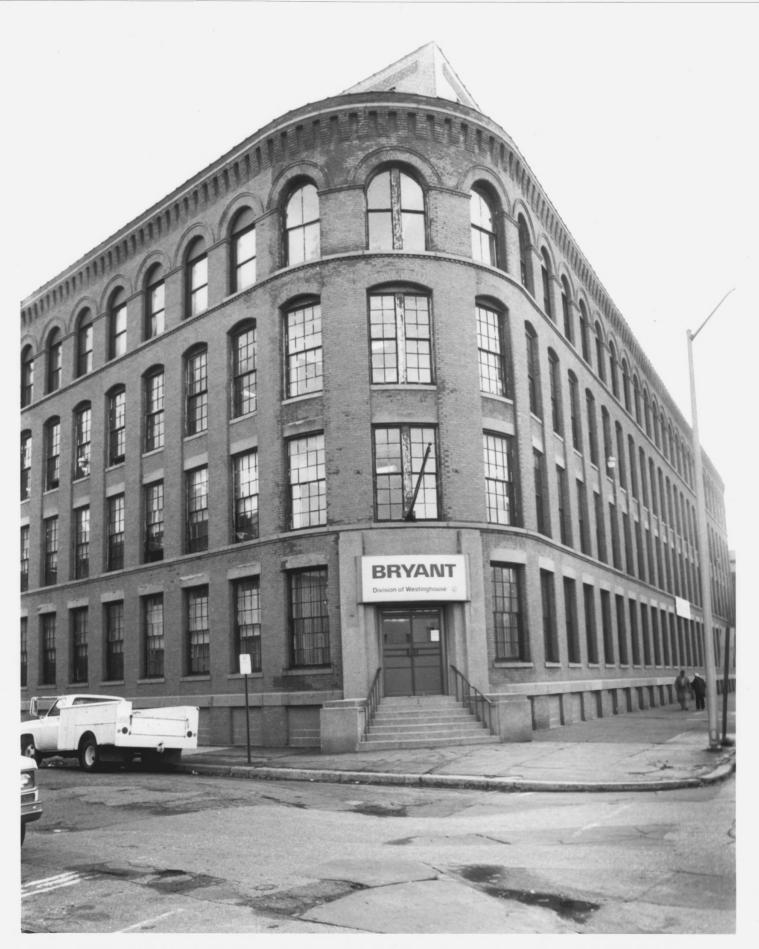

HRC Photo, 4/84
Negative filed with Conn.
Hist. Comm., Hartford

Organ Street building, Bryant, #12A, view south