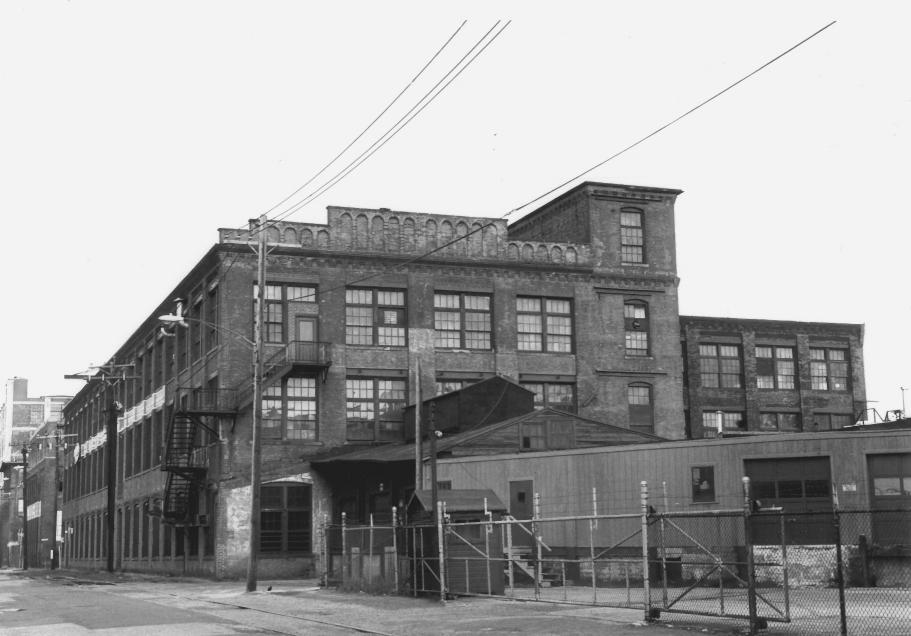

West end of Railroad Avenue, south of tracks, #11 (Hurwood) on right, view east //24/05 # 8

HRC Photo, 4/84
Negative filed with Conn.
Hist. Comm., Hartford

Entrance, Bryant (#12), State and Organ Streets, view southwest