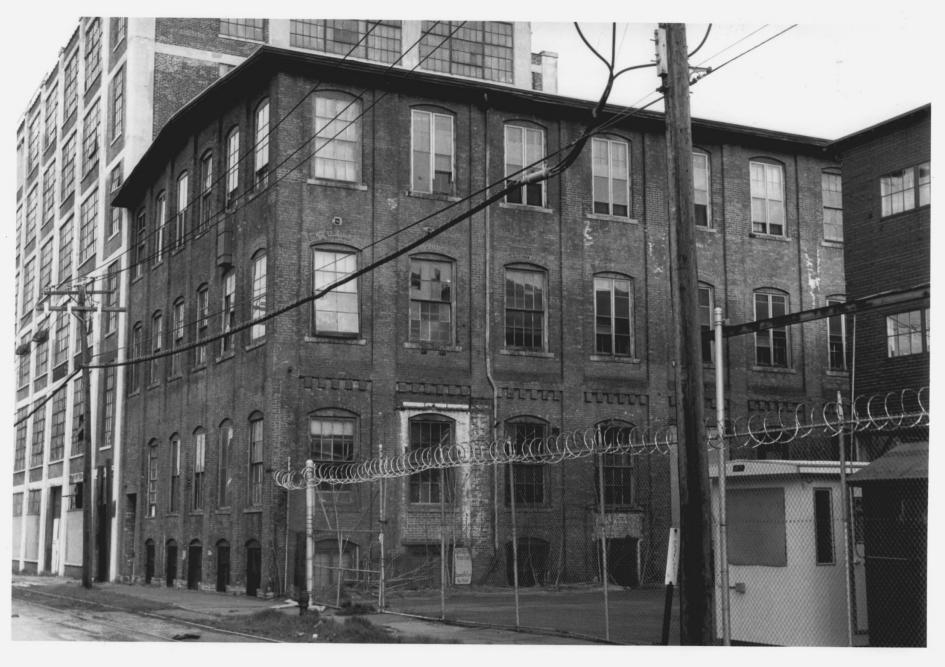

# 10

HRC Photo, 4/84
Negative filed with Conn.
Hist. Comm., Hartford

Hubbell (#13), corner of State
Street and Bostwick Avenue, view
southeast # 11

HRC Photo, 4/84 Negative filed with Conn. Hist. Comm., Hartford

Hubbell(#13A), corner of Bostwick
and Railroad Avenues, view
northeast # 12

1/29/85