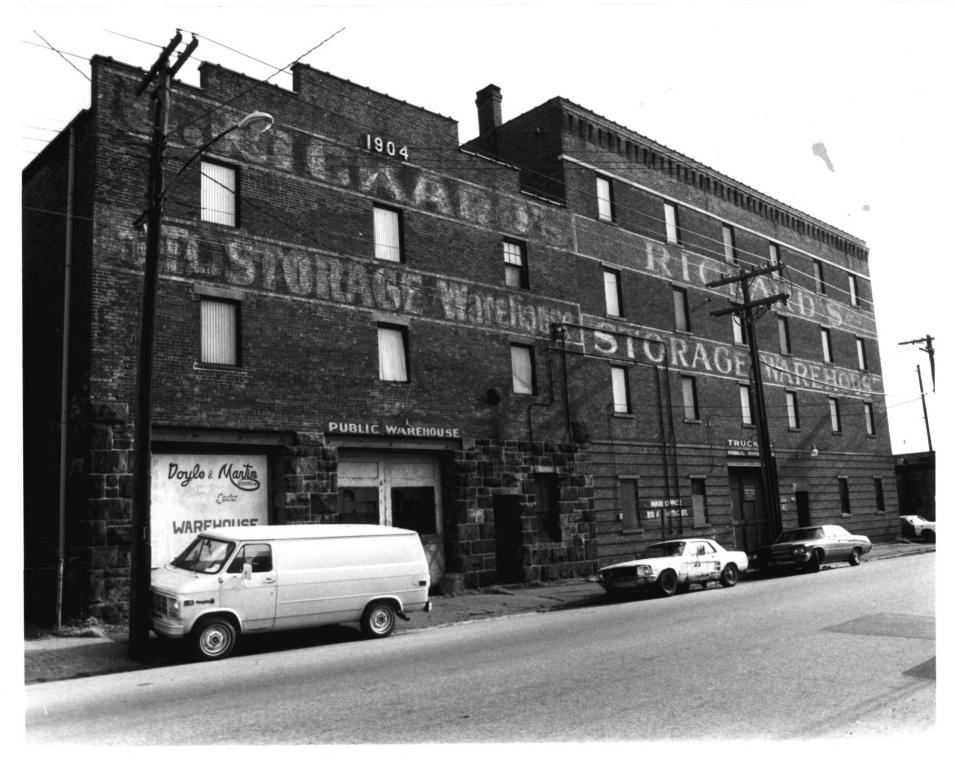

1/21/05

HRC Photo, 4/84
Negative filed with Conn.
Hist. Comm., Hartford

Rickard's Storage (#8), east end of north side of Railroad Avenue, view northeast #

1/29/15

HRC Photo, 4/84
Negative filed with Conn.
Hist. Comm., Hartford