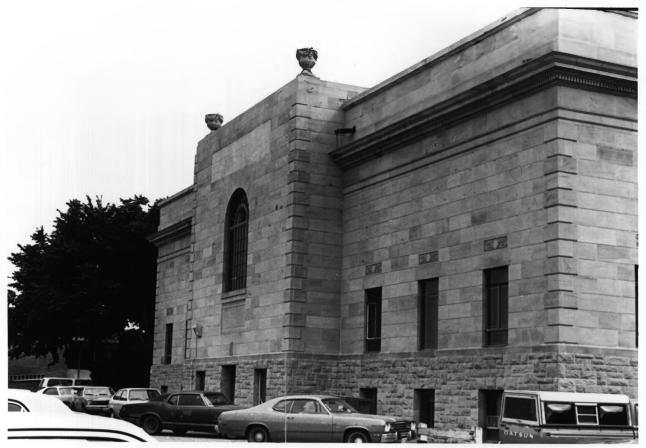

Soldiers and Sailors World War Memorial Pierre SD Carolyn Torma 1982 Historical Preservation Center Rear, South Facade Photo 1

Soldiers and Sailors World War Memorial Pierre SD Carolyn Torma 1982 Historical Preservation Center Front Entrance, North Facade Photo 2