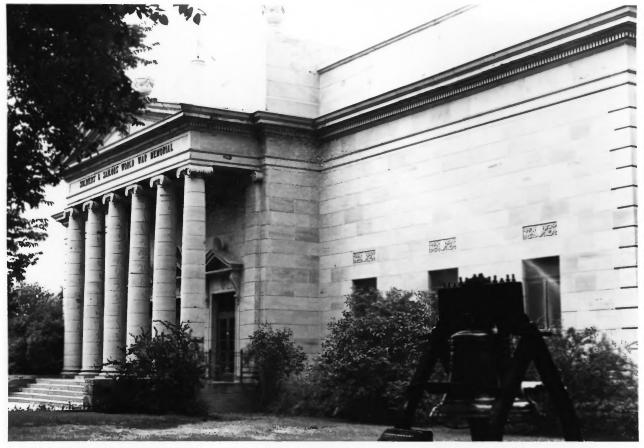

Soldiers and Sailors World War Memorial Pierre SD Carolyn Torma 1982 Historical Preservation Center Front, North Facade Photo 5

Soldiers and Sailors World War Memorial Pierre SD Carolyn Torma Historical Preservation Center 1982 Side. East Facade Photo 6