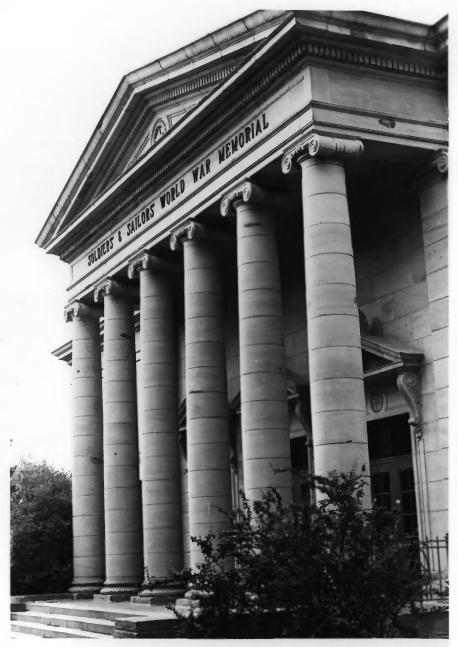

Soldiers and Sailors World War Memorial Pierre SD Carolyn Torma 1982 Ristorical Preservation Center Window Detail, North Facade Photo 3

Soldiers and Sailors World War Memorial Pierre SD Carolyn Torma 1982 Historical Preservation Center Portico, North Facade Photo 4