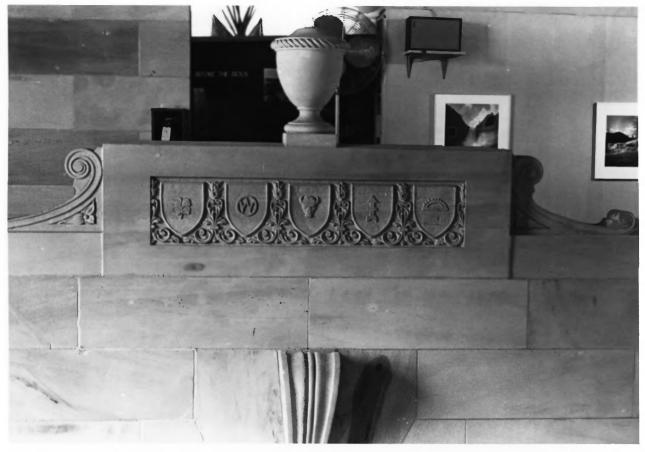

Soldiers and Sailors World War Memorial Pierre SD Carolyn Torma 1982 Historical Preservation Center Interior, Stairwell, West Wall Photo 7