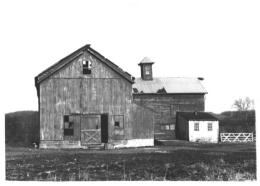

Labor & Industry Building Trenton, New Jersey

Photo 2082

Camera Facing

DEC 1 3 1976

East West facade barn

OOE MAY 2 1977

PROPERTY OF THE NATIONAL PROSERT