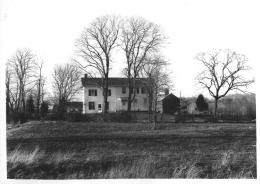

Howell Farm - Titusville Mercer County, New Jersey Photo Credit New Jersey Historic Sites Section

Neg. Filed at New Jersey Historic Sites Section

Labor & Industry Building Trenton, New Jersey DEC 1 3 1976

Photo 10/2

Camera Facing

North South facade farm house

DUE MAY 2 1977

PROPERTY OF THE IMPOSITE RESIDER

Howell Farm - Titusville
Mercer County, New Jersey
Photo Credit New Jersey Historic Sites
Section

Neg. filed at New Jersey Historic Sites
Section