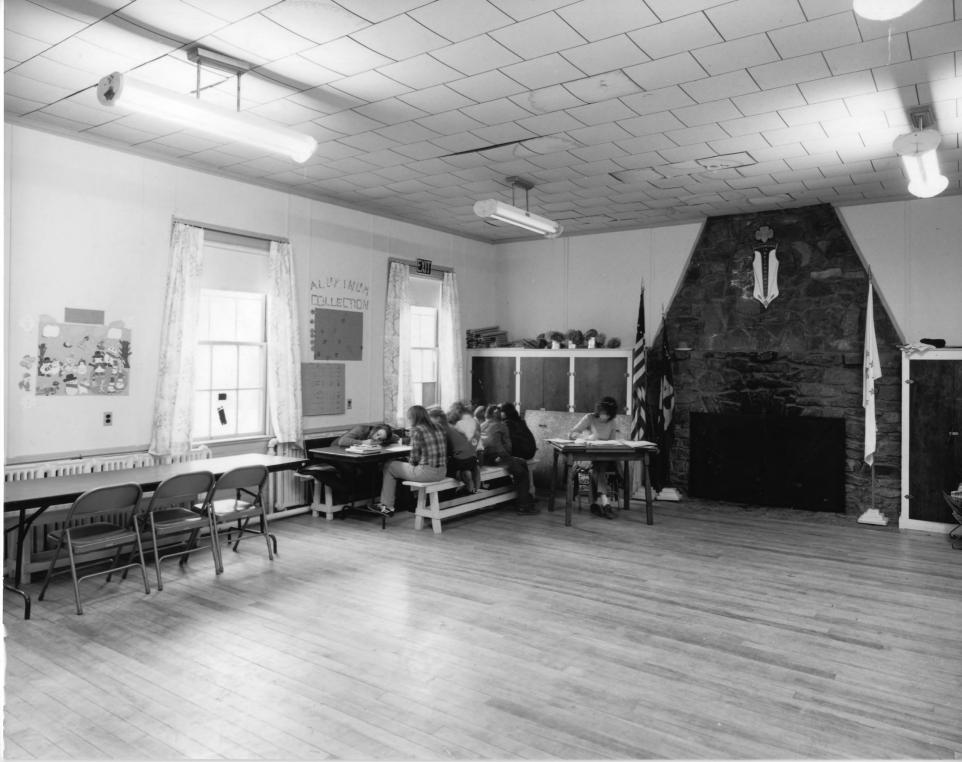

150 Benefit Street Providence, R.I.

General view of exterior facing southwest.

Photo #50.

East Providence Multiple Resource Area/51/51

District 6 Schoolhouse/Girl Scout House East Providence, R.I.

Photographer: Warren Jagger

Date: January 1980

imi 28 1980

Negative filed at: Rhode Island Historical

Preservation Commission

150 Benefit Street Providence, R.I.

General view of interior.

Photo #51.