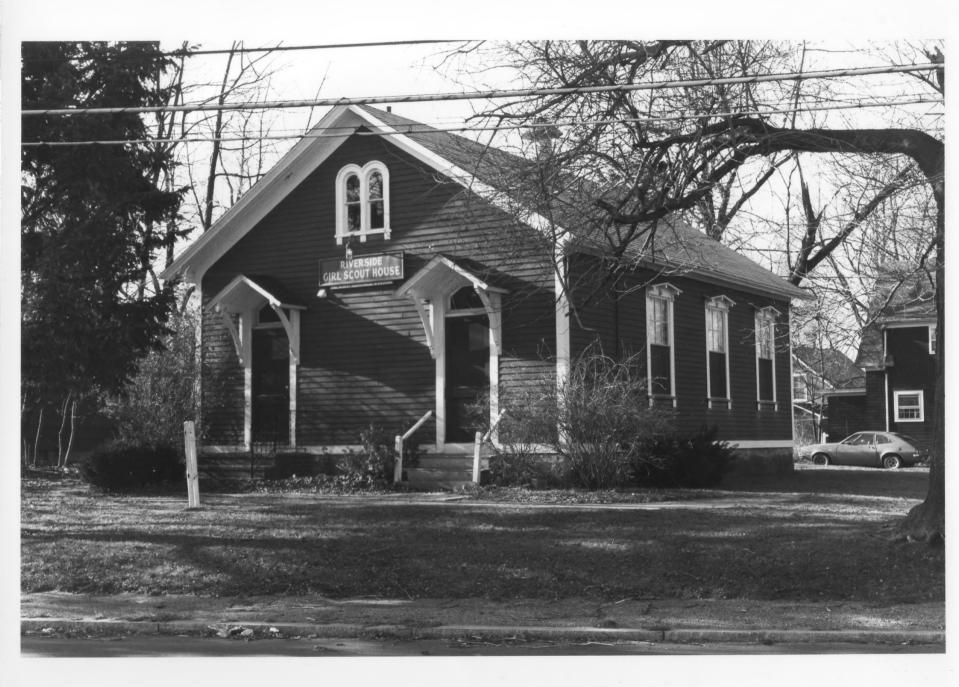

## East Providence Multiple Resource Area/50/51

District 6 Schoolhouse/Girl Scout House East Providence, R.I.

Photographer: Robert O. Jones

Date: December 1979

NON 58 1880

Negative filed at: Rhode Island Historical Preservation Commission

150 Benefit Street Providence, R.I.

General view of exterior facing southwest.

Photo #50.

East Providence Multiple Resource Area/51/51

District 6 Schoolhouse/Girl Scout House East Providence, R.I.

Photographer: Warren Jagger