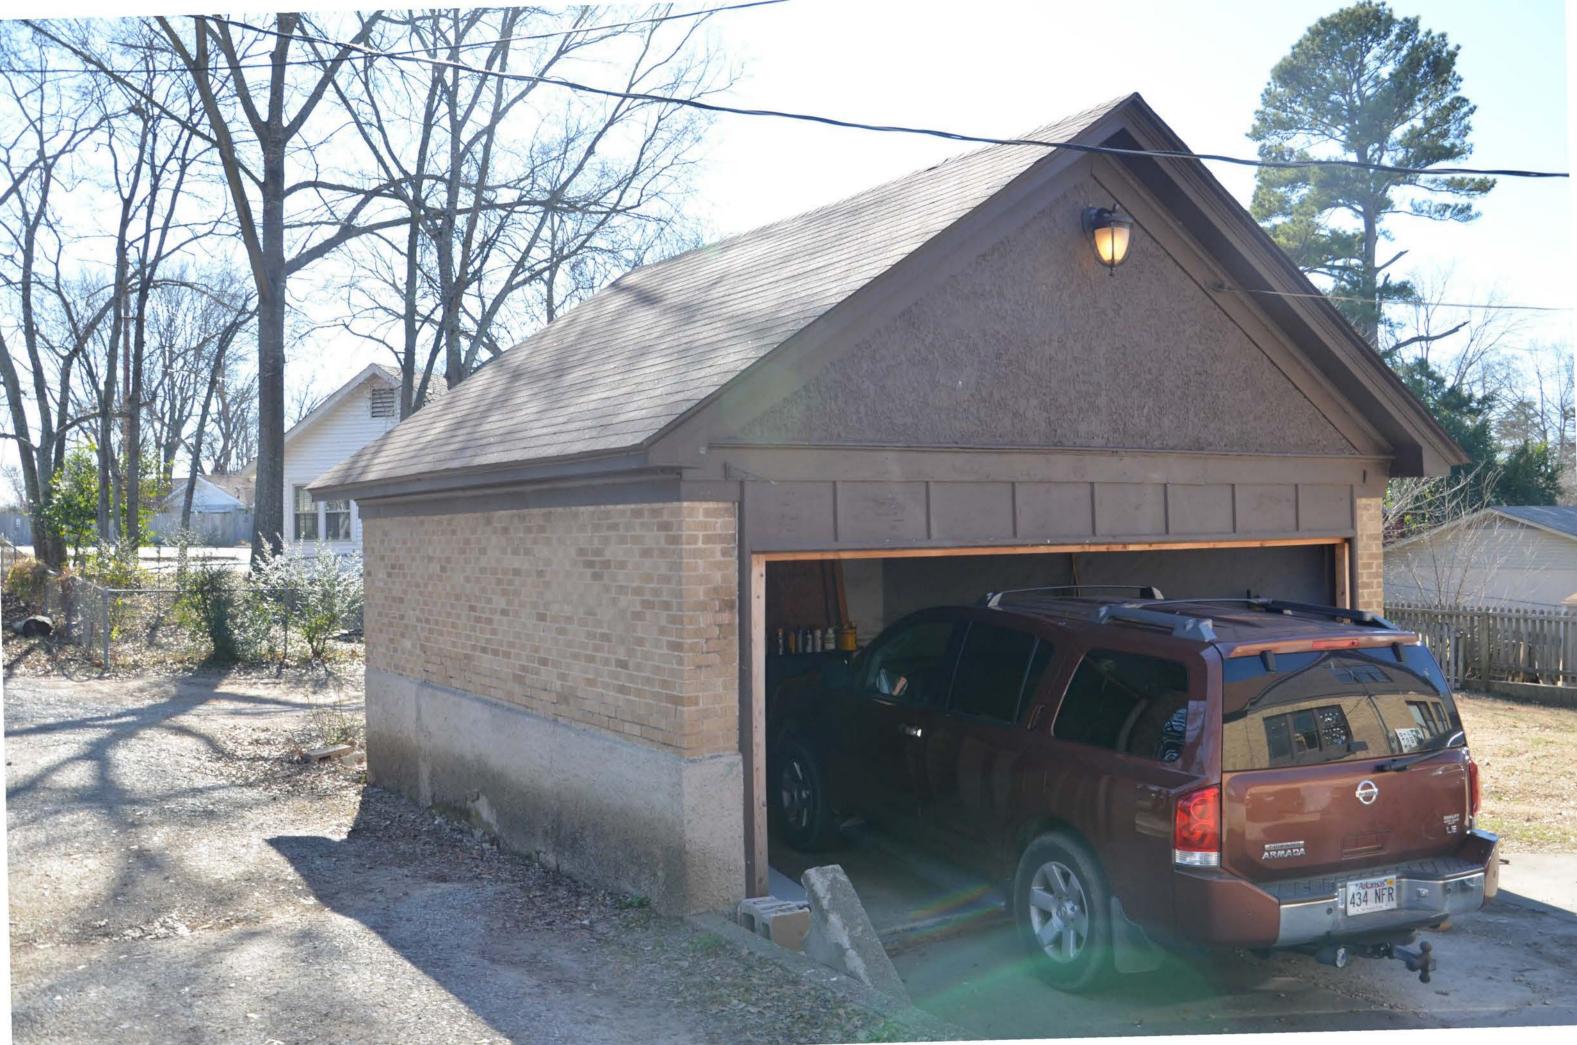

Buffington, Dr. T.E., House Name of Property

| Contributing                                                                                              | sted resources in the count)  Noncontributing    |    |
|-----------------------------------------------------------------------------------------------------------|--------------------------------------------------|----|
| 2                                                                                                         | building                                         | gs |
|                                                                                                           | sites                                            |    |
|                                                                                                           | structur                                         | es |
| 4                                                                                                         | objects                                          |    |
| 2                                                                                                         | Total                                            |    |
| Function or Use                                                                                           | arces previously listed in the National Register |    |
| Function or Use                                                                                           | instructions.)                                   |    |
| Function or Use storic Functions inter categories from : DOMESTIC: single dwelling                        | instructions.)                                   |    |
| Function or Use storic Functions inter categories from : DOMESTIC: single dwelling                        | instructions.)                                   |    |
| Function or Use storic Functions inter categories from a DOMESTIC: single dwelling DOMESTIC: secondary dw | instructions.)                                   |    |
| Function or Use storic Functions inter categories from : DOMESTIC: single dwelling                        | instructions.) ng relling                        |    |

The one and a half story brick-veneered house is built on an enclosed brick pier foundation with concrete exterior foundation walls and has wooden framed walls clad in a stretcher bond brick pattern. All windows were constructed with a concrete sill below the window and a flat arch above the windows. A three tab asphalt shingle, multi-gable roof covers the entire structure. Though recently converted from residential use to commercial use, the building stands as an excellent example of a residential English Revival design.