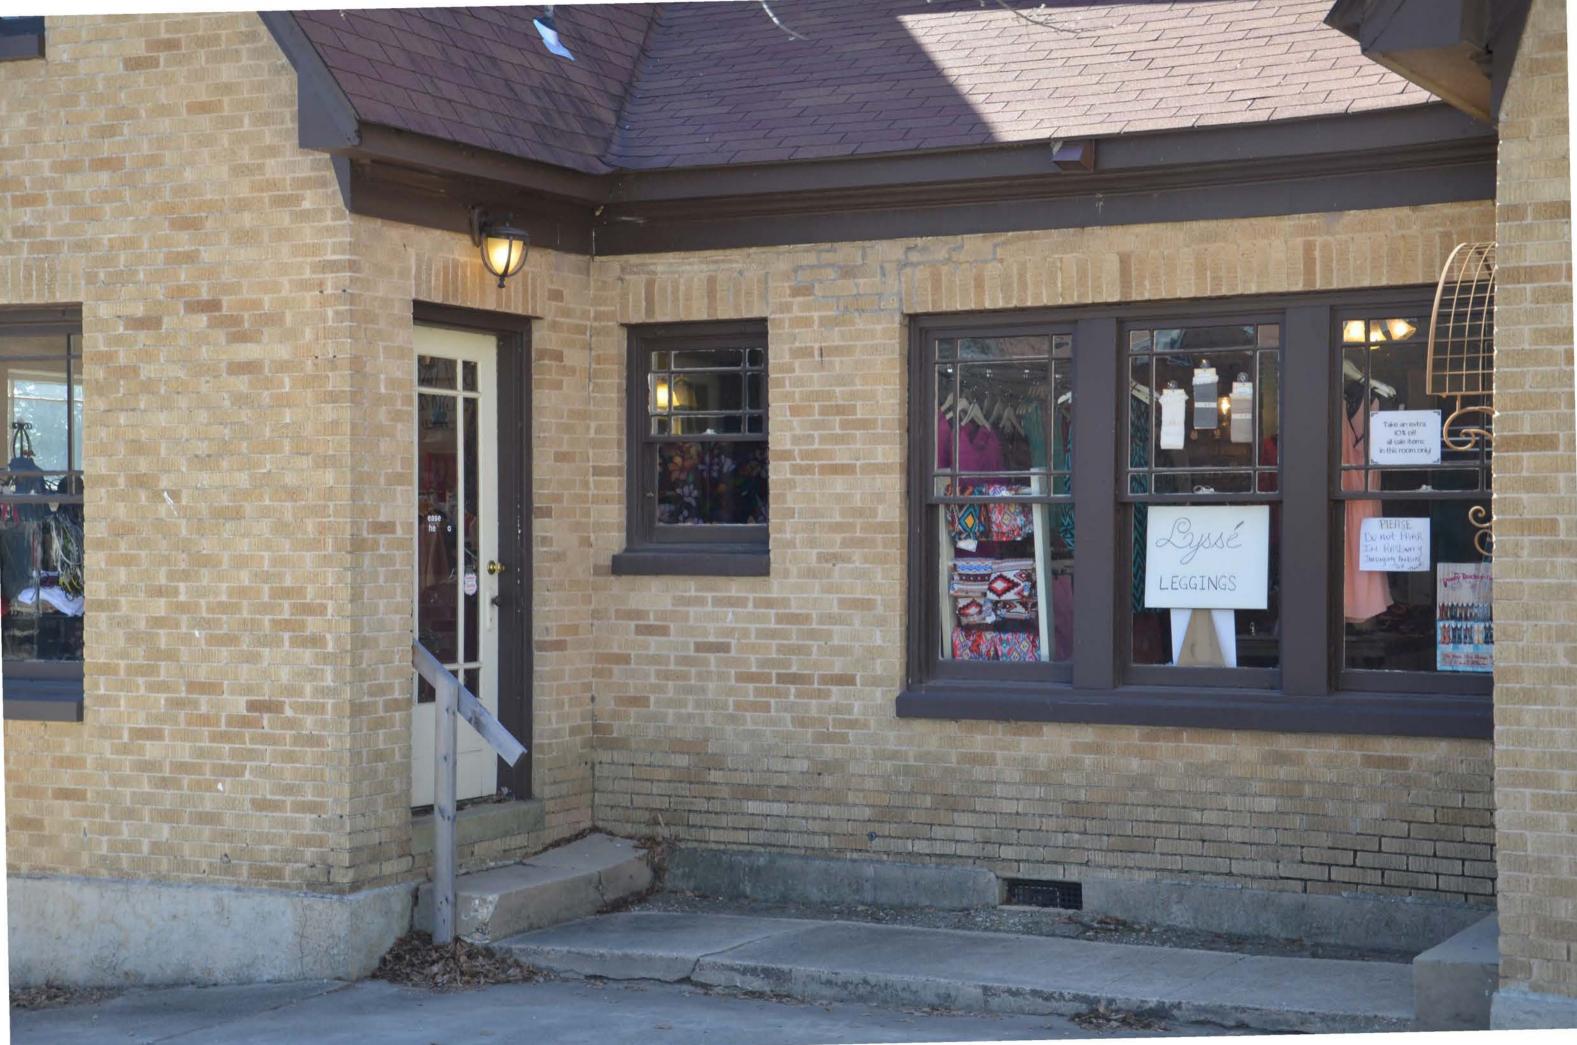

#### Summary Paragraph

The Dr. T.E. Buffington House is a good example of an English/Tudor Revival house with Craftsman detail built c.1928 in Benton, Arkansas. It is stated that this house was built to accommodate Dr. Buffington, following his move from Lonsdale, Arkansas, to Benton, Arkansas, to continue his practice of medicine. This great one and a half story home built c.1928 features a large inset front porch, large front chimney with multiple chimney pots, paired, sixpane casement windows, located throughout the second story. The site was originally platted as part of the Field's Addition to Benton by 1921. However, by 1921, the Field's Addition was starting to take shape with several homes already constructed along River Street which runs southwest from the corner of South and Main. Consequently, the building along W. South Street was a little slower, because by 1921, there were only four buildings located on the south side of the 200 and 300 blocks of South St. Yet, this would all change by the late 1920s into 1930 because in just eight years, three more houses would be built to fill in the remaining vacant lots

The Dr. T.E. Buffington House faces north and is located along the south side of West South Street in Benton, Arkansas. The house sits on the commercial fringe of the Benton Commercial Historic District listed to the National Register of Historic Places on July 24, 2008, to the east and other residential properties to the west. The home offers a remarkable contrast to the building styles being constructed during this era with an English Revival form with small amounts of Craftsman detailing.

The one and a half story brick-veneered house is built on an enclosed brick pier foundation with concrete exterior foundation walls and has wooden framed walls clad in a stretcher bond brick pattern. All windows were constructed with a concrete sill below the window and a flat arch above the windows. A three tab asphalt shingle, multi-gable roof covers the entire structure. Though recently converted from residential use to commercial use, the building stands as an excellent example of a residential English Revival design.