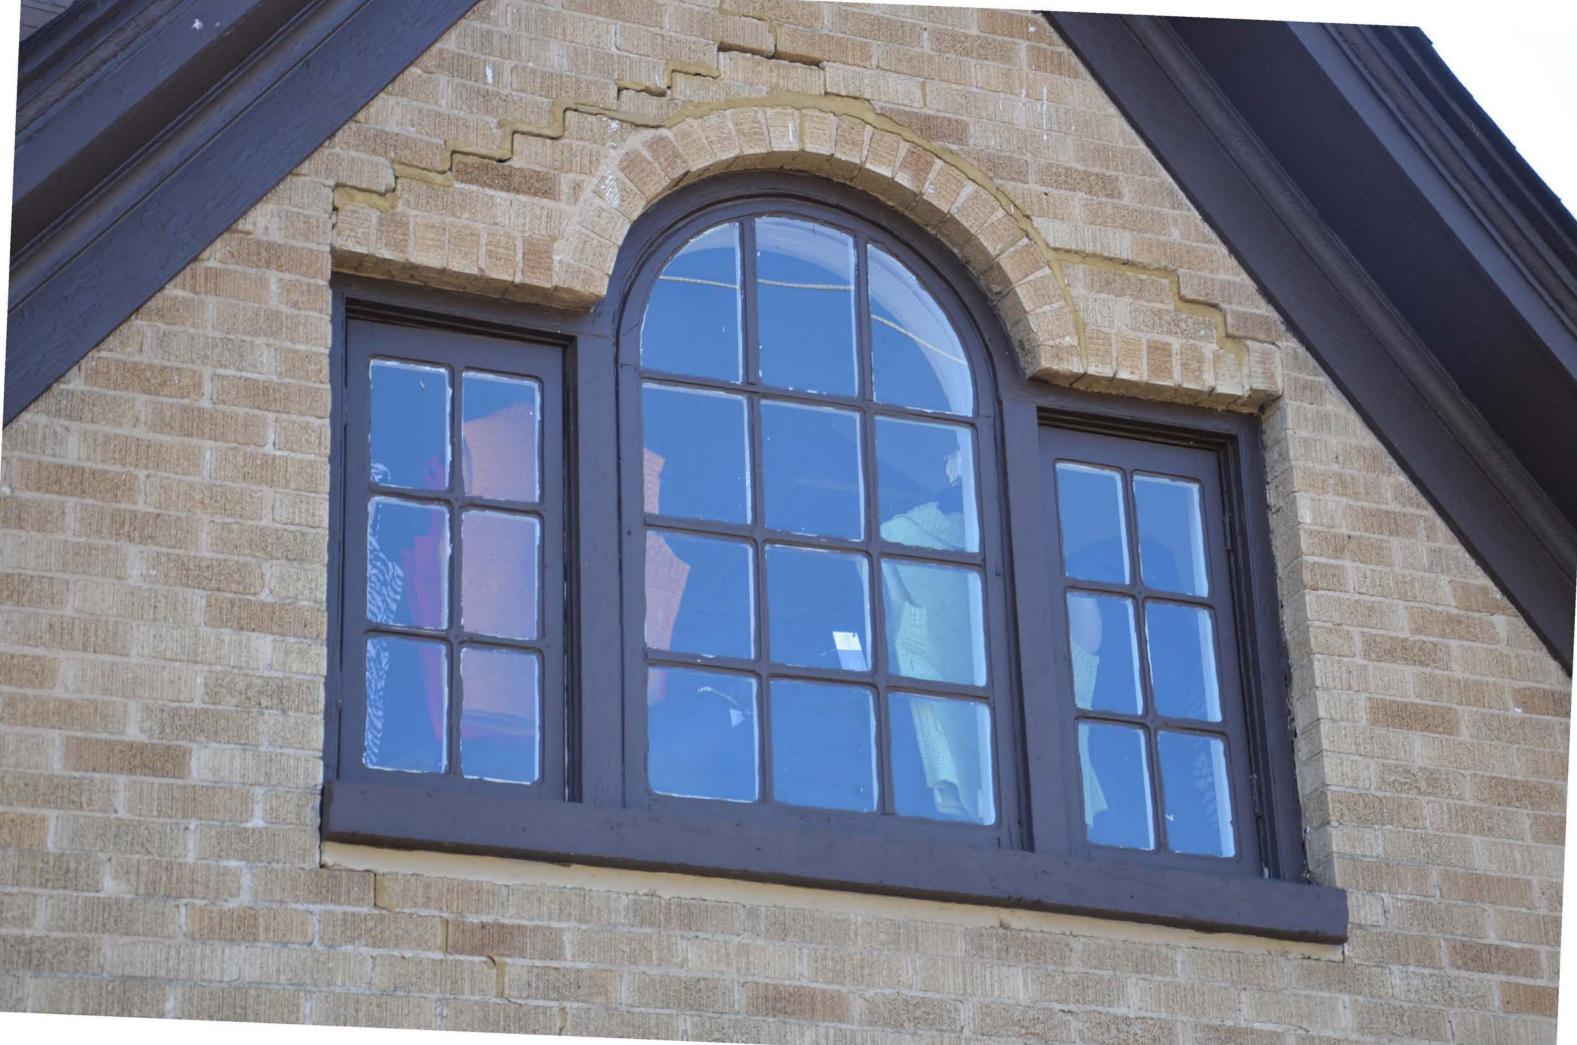

#### Summary Paragraph

The Dr. T.E. Buffington House is a good example of an English/Tudor Revival house with Craftsman detail built c.1928 in Benton, Arkansas. It is stated that this house was built to accommodate Dr. Buffington, following his move from Lonsdale, Arkansas, to Benton, Arkansas, to continue his practice of medicine. This great one and a half story home built c.1928 features a large inset front porch, large front chimney with multiple chimney pots, paired, sixpane casement windows, located throughout the second story. The site was originally platted as part of the Field's Addition to Benton by 1921. However, by 1921, the Field's Addition was starting to take shape with several homes already constructed along River Street which runs southwest from the corner of South and Main. Consequently, the building along W. South Street was a little slower, because by 1921, there were only four buildings located on the south side of the 200 and 300 blocks of South St. Yet, this would all change by the late 1920s into 1930 because in just eight years, three more houses would be built to fill in the remaining vacant lots

The one and a half story brick-veneered house is built on an enclosed brick pier foundation with concrete exterior foundation walls and has wooden framed walls clad in a stretcher bond brick pattern. All windows were constructed with a concrete sill below the window and a flat arch above the windows. A three tab asphalt shingle, multi-gable roof covers the entire structure. Though recently converted from residential use to commercial use, the building stands as an excellent example of a residential English Revival design.