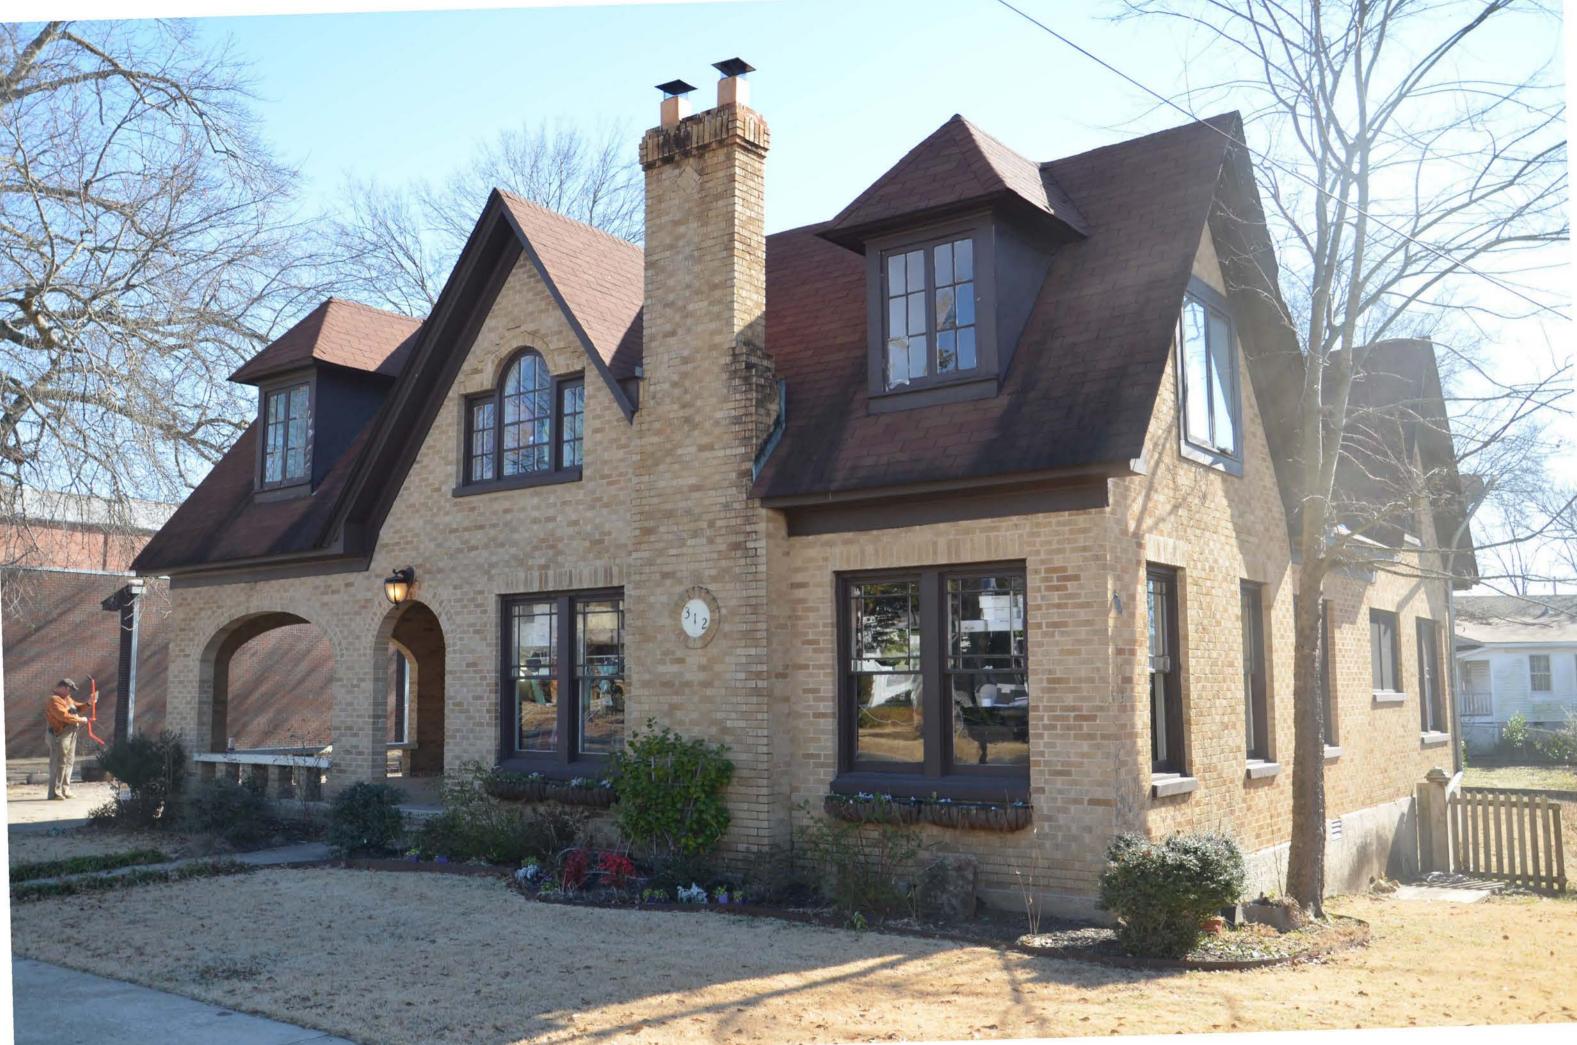

#### Summary Paragraph

The Dr. T.E. Buffington House is a good example of an English/Tudor Revival house with Craftsman detail built c.1928 in Benton, Arkansas. It is stated that this house was built to accommodate Dr. Buffington, following his move from Lonsdale, Arkansas, to Benton, Arkansas, to continue his practice of medicine. This great one and a half story home built c.1928 features a large inset front porch, large front chimney with multiple chimney pots, paired, sixpane casement windows, located throughout the second story. The site was originally platted as part of the Field's Addition to Benton by 1921. However, by 1921, the Field's Addition was starting to take shape with several homes already constructed along River Street which runs southwest from the corner of South and Main. Consequently, the building along W. South Street was a little slower, because by 1921, there were only four buildings located on the south side of the 200 and 300 blocks of South St. Yet, this would all change by the late 1920s into 1930 because in just eight years, three more houses would be built to fill in the remaining vacant lots

The Dr. T.E. Buffington House faces north and is located along the south side of West South Street in Benton, Arkansas. The house sits on the commercial fringe of the Benton Commercial Historic District listed to the National Register of Historic Places on July 24, 2008, to the east and other residential properties to the west. The home offers a remarkable contrast to the building styles being constructed during this era with an English Revival form with small amounts of Craftsman detailing.

The one and a half story brick-veneered house is built on an enclosed brick pier foundation with concrete exterior foundation walls and has wooden framed walls clad in a stretcher bond brick pattern. All windows were constructed with a concrete sill below the window and a flat arch above the windows. A three tab asphalt shingle, multi-gable roof covers the entire structure. Though recently converted from residential use to commercial use, the building stands as an excellent example of a residential English Revival design.