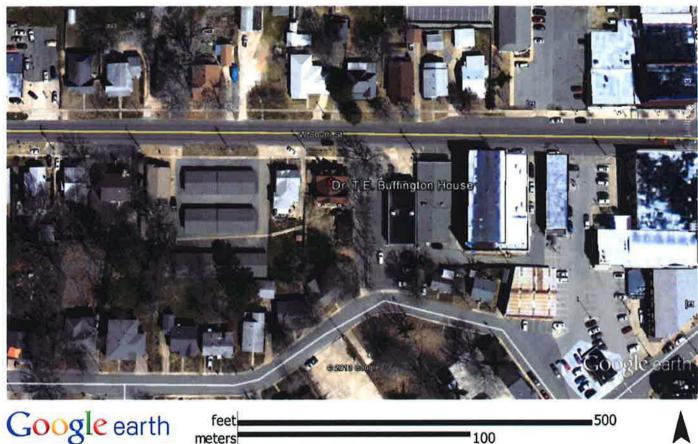

The Dr. T.E. Buffington House faces north and is located along the south side of West South Street in Benton, Arkansas. The house sits on the commercial fringe of the Benton Commercial Historic District listed to the National Register of Historic Places on July 24, 2008, to the east and other residential properties to the west. The home offers a remarkable contrast to the building styles being constructed during this era with an English Revival form with small amounts of Craftsman detailing.