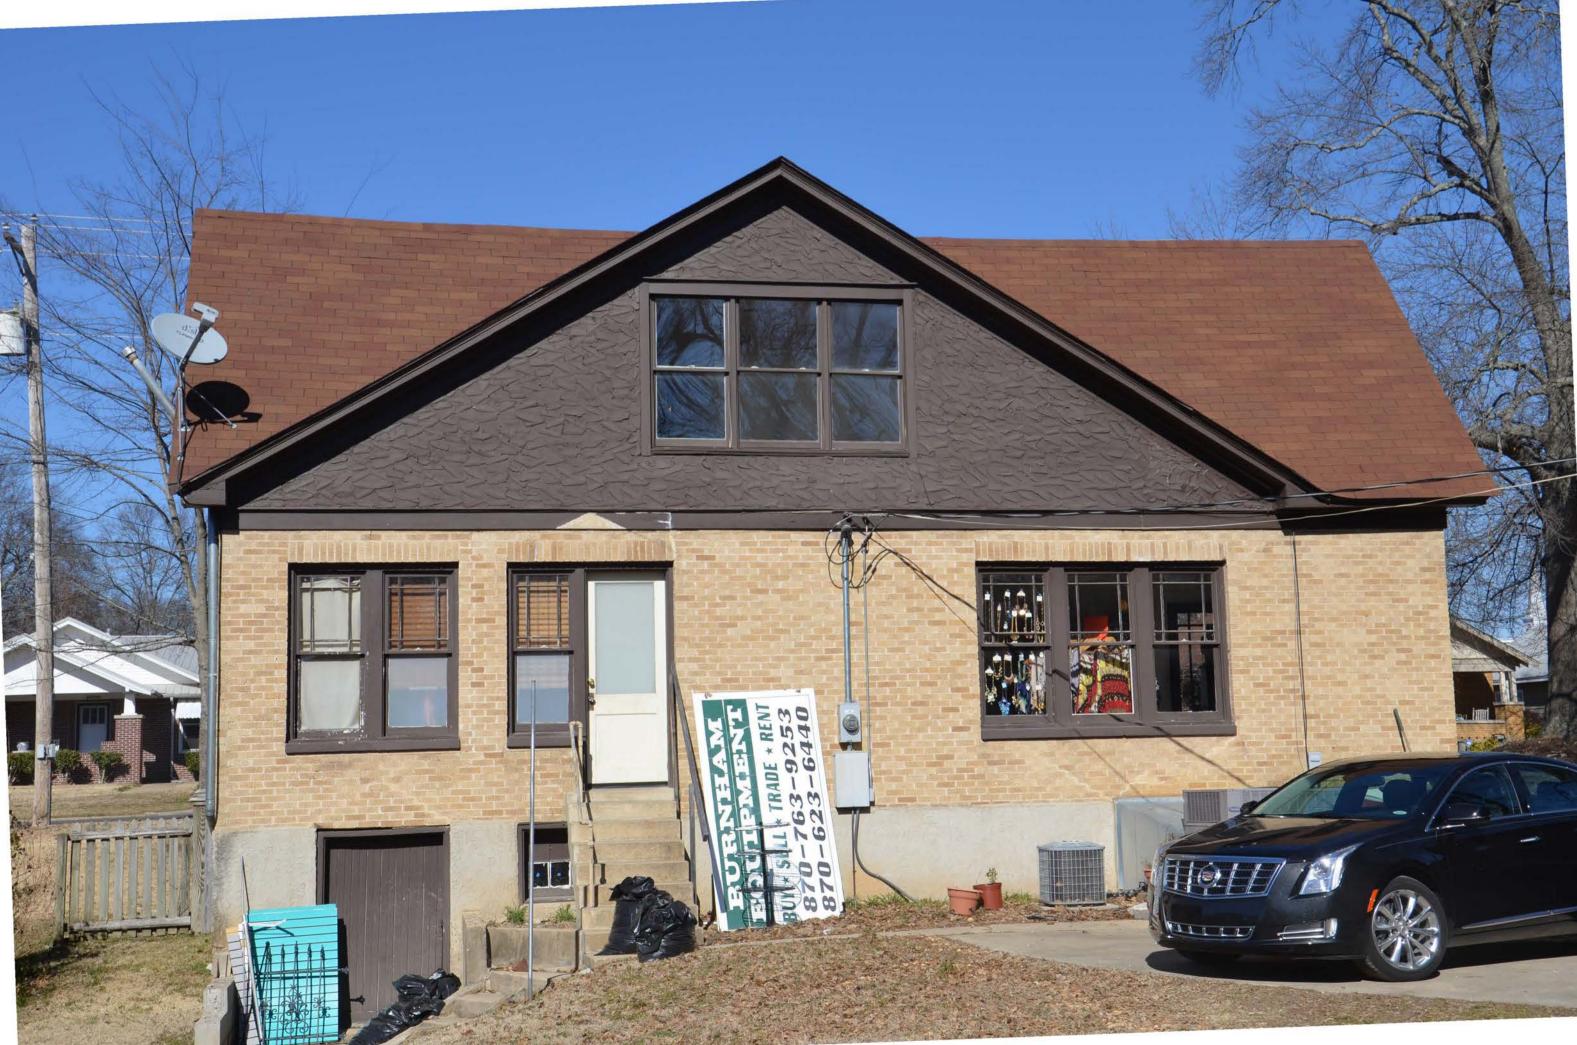

#### Summary Paragraph

The Dr. T.E. Buffington House is a good example of an English/Tudor Revival house with Craftsman detail built c.1928 in Benton, Arkansas. It is stated that this house was built to accommodate Dr. Buffington, following his move from Lonsdale, Arkansas, to Benton, Arkansas, to continue his practice of medicine. This great one and a half story home built c.1928 features a large inset front porch, large front chimney with multiple chimney pots, paired, sixpane casement windows, located throughout the second story. The site was originally platted as part of the Field's Addition to Benton by 1921. However, by 1921, the Field's Addition was starting to take shape with several homes already constructed along River Street which runs southwest from the corner of South and Main. Consequently, the building along W. South Street was a little slower, because by 1921, there were only four buildings located on the south side of the 200 and 300 blocks of South St. Yet, this would all change by the late 1920s into 1930 because in just eight years, three more houses would be built to fill in the remaining vacant lots

The Dr. T.E. Buffington House faces north and is located along the south side of West South Street in Benton, Arkansas. The house sits on the commercial fringe of the Benton Commercial Historic District listed to the National Register of Historic Places on July 24, 2008, to the east and other residential properties to the west. The home offers a remarkable contrast to the building styles being constructed during this era with an English Revival form with small amounts of Craftsman detailing.

The one and a half story brick-veneered house is built on an enclosed brick pier foundation with concrete exterior foundation walls and has wooden framed walls clad in a stretcher bond brick pattern. All windows were constructed with a concrete sill below the window and a flat arch above the windows. A three tab asphalt shingle, multi-gable roof covers the entire structure. Though recently converted from residential use to commercial use, the building stands as an excellent example of a residential English Revival design.