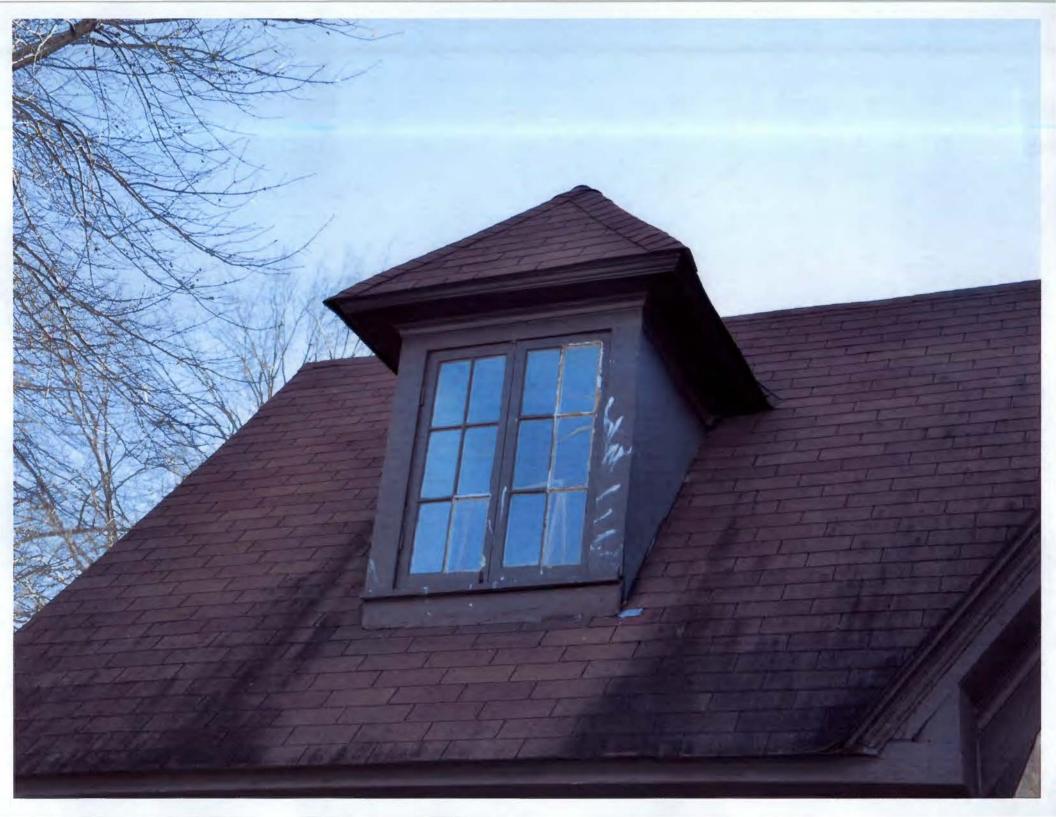

#### Summary Paragraph

The Dr. T.E. Buffington House is a good example of an English/Tudor Revival house with Craftsman detail built c.1928 in Benton, Arkansas. It is stated that this house was built to accommodate Dr. Buffington, following his move from Lonsdale, Arkansas, to Benton, Arkansas, to continue his practice of medicine. This great one and a half story home built c.1928 features a large inset front porch, large front chimney with multiple chimney pots, paired, sixpane casement windows, located throughout the second story. The site was originally platted as part of the Field's Addition to Benton by 1921. However, by 1921, the Field's Addition was starting to take shape with several homes already constructed along River Street which runs southwest from the corner of South and Main. Consequently, the building along W. South Street was a little slower, because by 1921, there were only four buildings located on the south side of the 200 and 300 blocks of South St. Yet, this would all change by the late 1920s into 1930 because in just eight years, three more houses would be built to fill in the remaining vacant lots

The one and a half story brick-veneered house is built on an enclosed brick pier foundation with concrete exterior foundation walls and has wooden framed walls clad in a stretcher bond brick pattern. All windows were constructed with a concrete sill below the window and a flat arch above the windows. A three tab asphalt shingle, multi-gable roof covers the entire structure. Though recently converted from residential use to commercial use, the building stands as an excellent example of a residential English Revival design.