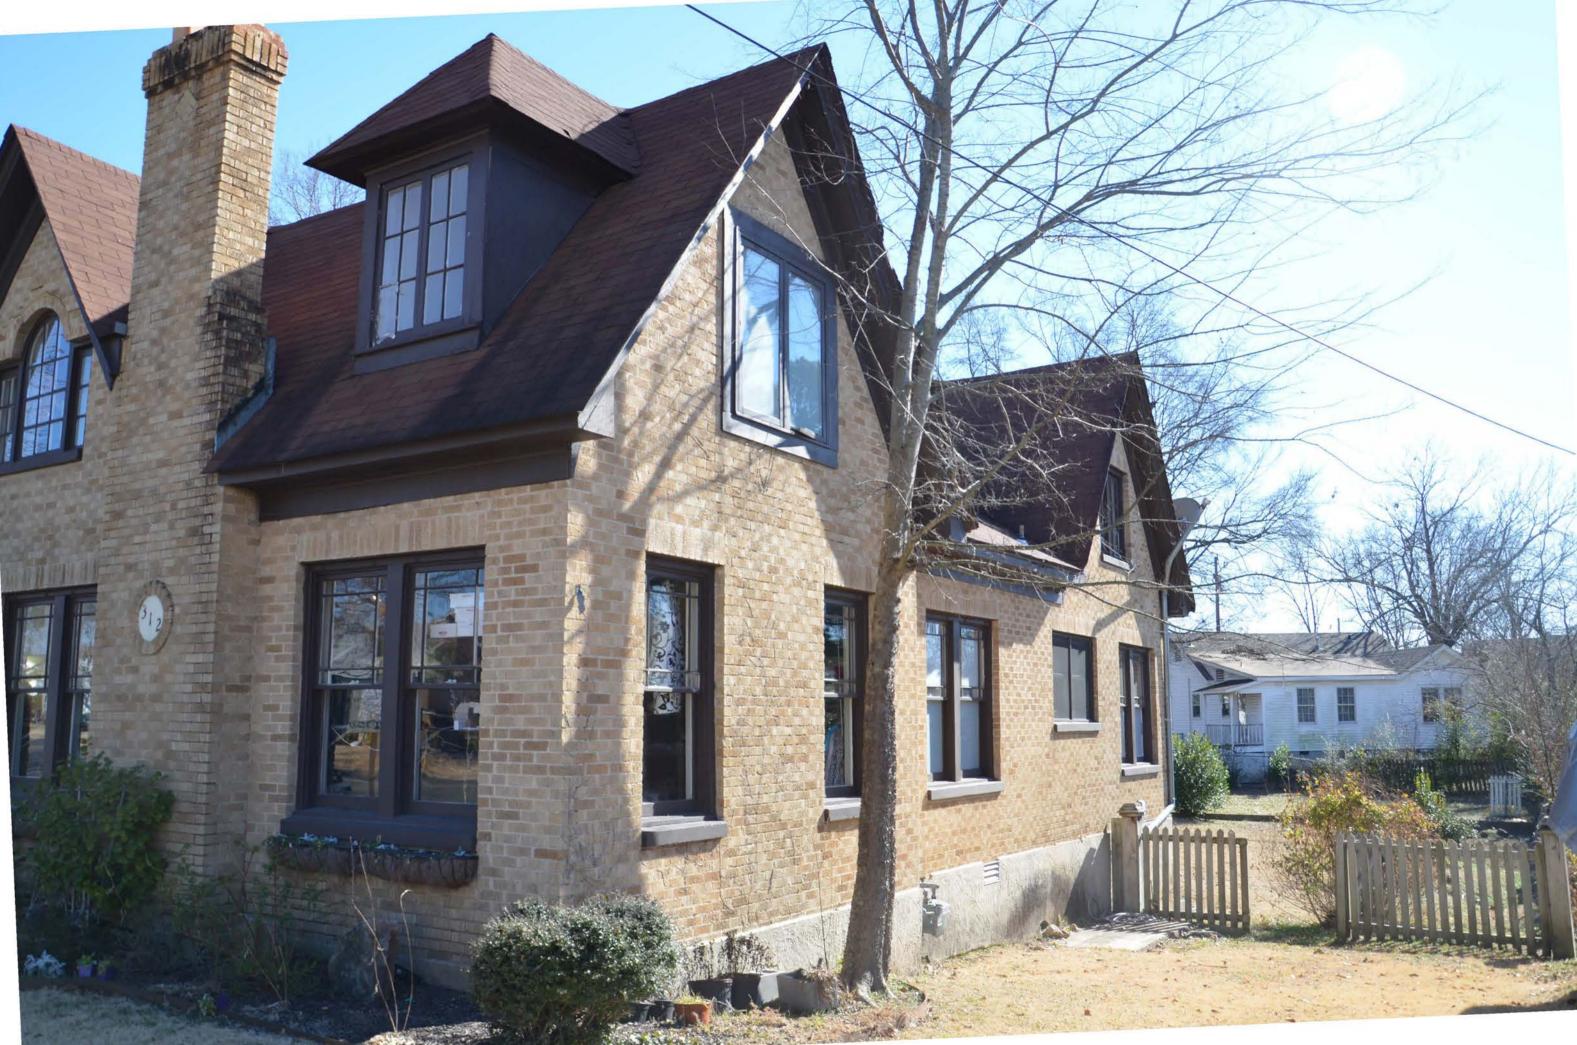

#### Summary Paragraph

The Dr. T.E. Buffington House is a good example of an English/Tudor Revival house with Craftsman detail built c.1928 in Benton, Arkansas. It is stated that this house was built to accommodate Dr. Buffington, following his move from Lonsdale, Arkansas, to Benton, Arkansas, to continue his practice of medicine. This great one and a half story home built c.1928 features a large inset front porch, large front chimney with multiple chimney pots, paired, sixpane casement windows, located throughout the second story. The site was originally platted as part of the Field's Addition to Benton by 1921. However, by 1921, the Field's Addition was starting to take shape with several homes already constructed along River Street which runs southwest from the corner of South and Main. Consequently, the building along W. South Street was a little slower, because by 1921, there were only four buildings located on the south side of the 200 and 300 blocks of South St. Yet, this would all change by the late 1920s into 1930 because in just eight years, three more houses would be built to fill in the remaining vacant lots

The Dr. T.E. Buffington House faces north and is located along the south side of West South Street in Benton, Arkansas. The house sits on the commercial fringe of the Benton Commercial Historic District listed to the National Register of Historic Places on July 24, 2008, to the east and other residential properties to the west. The home offers a remarkable contrast to the building styles being constructed during this era with an English Revival form with small amounts of Craftsman detailing.

The one and a half story brick-veneered house is built on an enclosed brick pier foundation with concrete exterior foundation walls and has wooden framed walls clad in a stretcher bond brick pattern. All windows were constructed with a concrete sill below the window and a flat arch above the windows. A three tab asphalt shingle, multi-gable roof covers the entire structure. Though recently converted from residential use to commercial use, the building stands as an excellent example of a residential English Revival design.