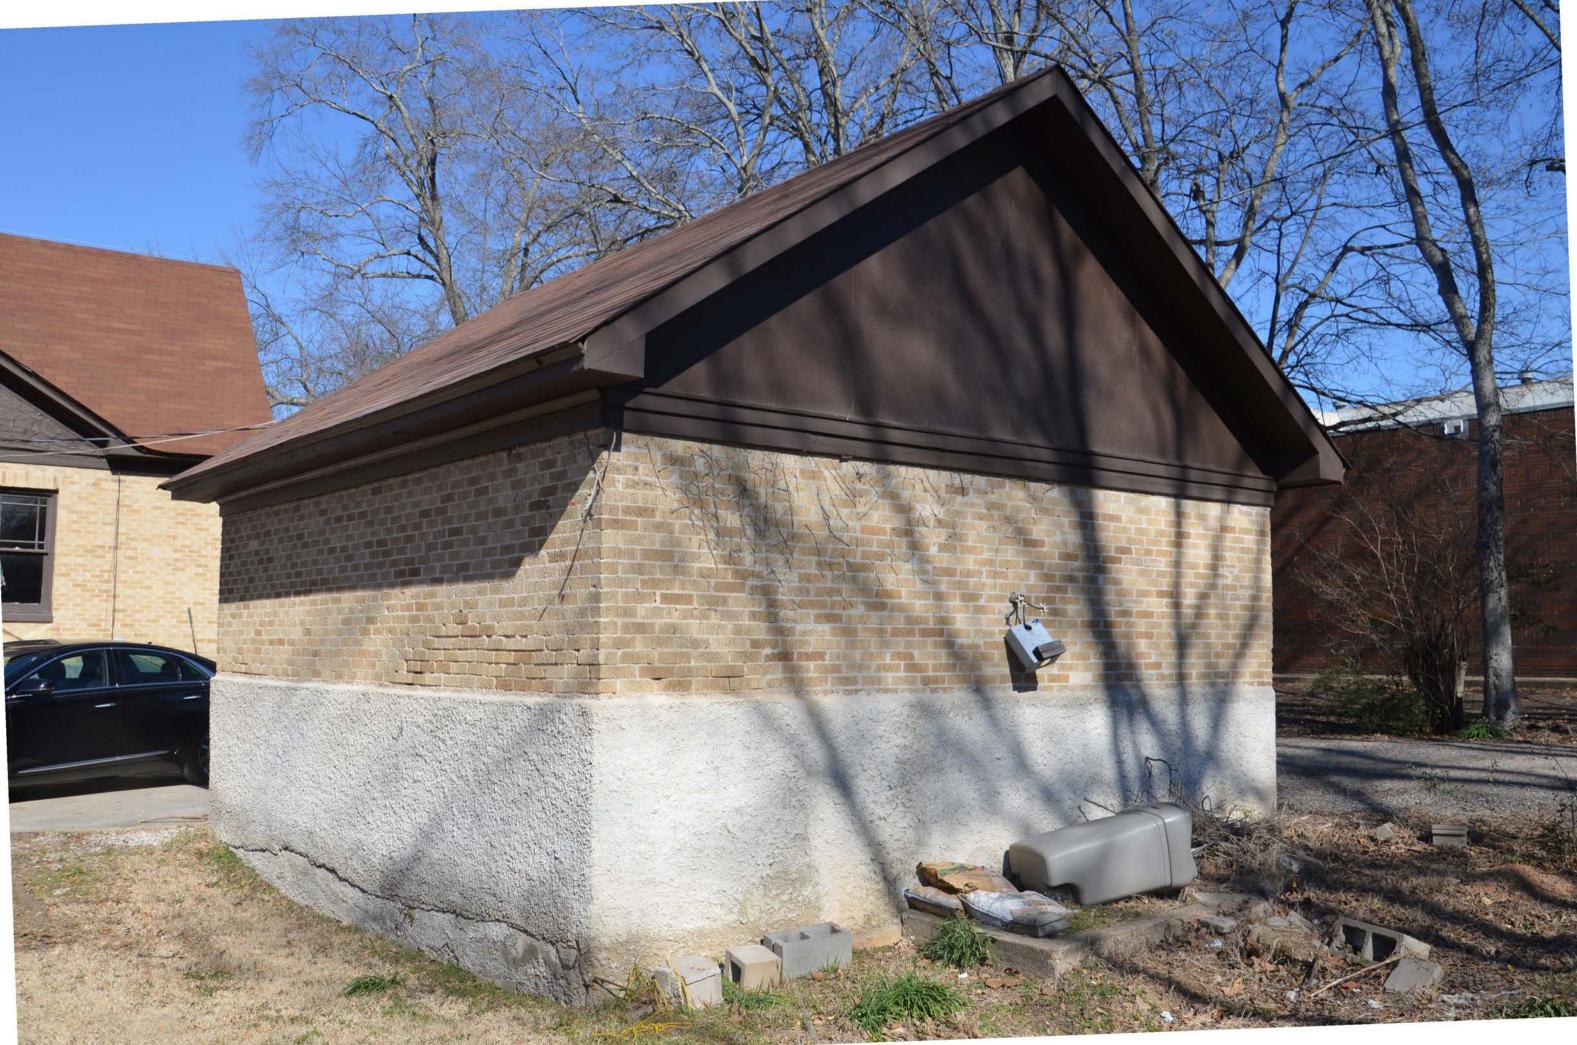

Buffington, Dr. T.E., House Name of Property

| Contributing                                                                                              | sted resources in the count)  Noncontributing    |    |
|-----------------------------------------------------------------------------------------------------------|--------------------------------------------------|----|
| 2                                                                                                         | building                                         | gs |
|                                                                                                           | sites                                            |    |
|                                                                                                           | structur                                         | es |
| 4                                                                                                         | objects                                          |    |
| 2                                                                                                         | Total                                            |    |
| Function or Use                                                                                           | arces previously listed in the National Register |    |
| Function or Use                                                                                           | instructions.)                                   |    |
| Function or Use storic Functions inter categories from : DOMESTIC: single dwelling                        | instructions.)                                   |    |
| Function or Use storic Functions inter categories from : DOMESTIC: single dwelling                        | instructions.)                                   |    |
| Function or Use storic Functions inter categories from a DOMESTIC: single dwelling DOMESTIC: secondary dw | instructions.)                                   |    |
| Function or Use storic Functions inter categories from : DOMESTIC: single dwelling                        | instructions.) ng relling                        |    |

The one and a half story brick-veneered house is built on an enclosed brick pier foundation with concrete exterior foundation walls and has wooden framed walls clad in a stretcher bond brick pattern. All windows were constructed with a concrete sill below the window and a flat arch above the windows. A three tab asphalt shingle, multi-gable roof covers the entire structure. Though recently converted from residential use to commercial use, the building stands as an excellent example of a residential English Revival design.