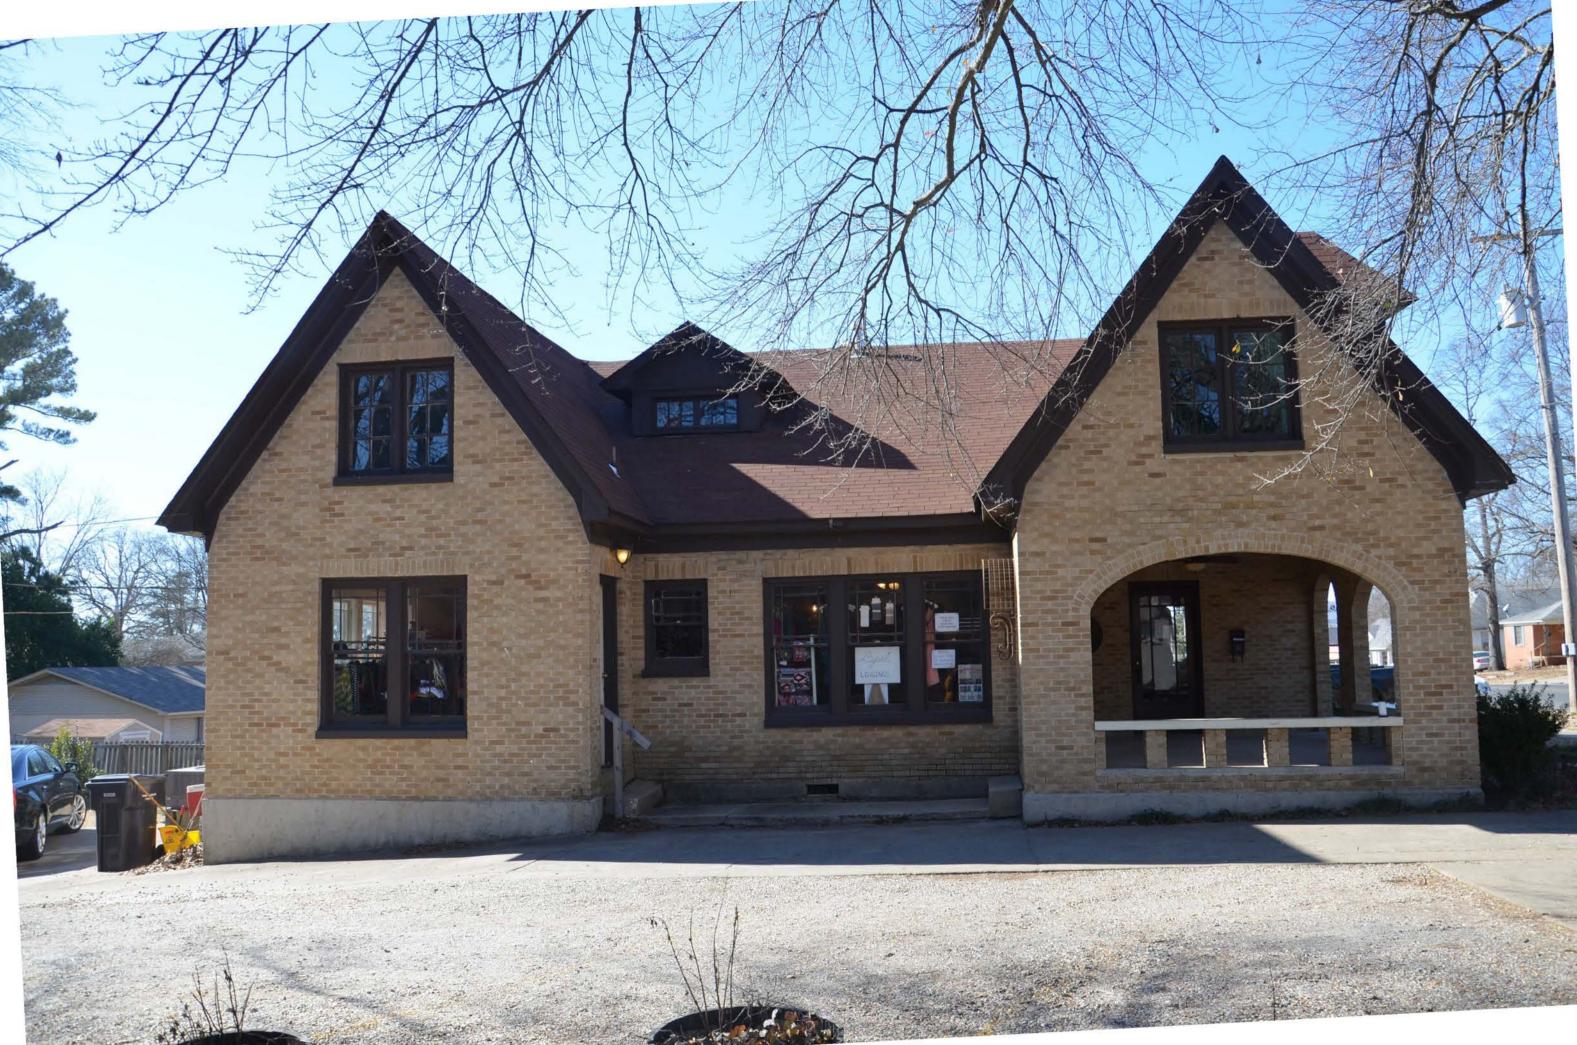

#### Summary Paragraph

The Dr. T.E. Buffington House is a good example of an English/Tudor Revival house with Craftsman detail built c.1928 in Benton, Arkansas. It is stated that this house was built to accommodate Dr. Buffington, following his move from Lonsdale, Arkansas, to Benton, Arkansas, to continue his practice of medicine. This great one and a half story home built c.1928 features a large inset front porch, large front chimney with multiple chimney pots, paired, sixpane casement windows, located throughout the second story. The site was originally platted as part of the Field's Addition to Benton by 1921. However, by 1921, the Field's Addition was starting to take shape with several homes already constructed along River Street which runs southwest from the corner of South and Main. Consequently, the building along W. South Street was a little slower, because by 1921, there were only four buildings located on the south side of the 200 and 300 blocks of South St. Yet, this would all change by the late 1920s into 1930 because in just eight years, three more houses would be built to fill in the remaining vacant lots

The Dr. T.E. Buffington House faces north and is located along the south side of West South Street in Benton, Arkansas. The house sits on the commercial fringe of the Benton Commercial Historic District listed to the National Register of Historic Places on July 24, 2008, to the east and other residential properties to the west. The home offers a remarkable contrast to the building styles being constructed during this era with an English Revival form with small amounts of Craftsman detailing.

The one and a half story brick-veneered house is built on an enclosed brick pier foundation with concrete exterior foundation walls and has wooden framed walls clad in a stretcher bond brick pattern. All windows were constructed with a concrete sill below the window and a flat arch above the windows. A three tab asphalt shingle, multi-gable roof covers the entire structure. Though recently converted from residential use to commercial use, the building stands as an excellent example of a residential English Revival design.