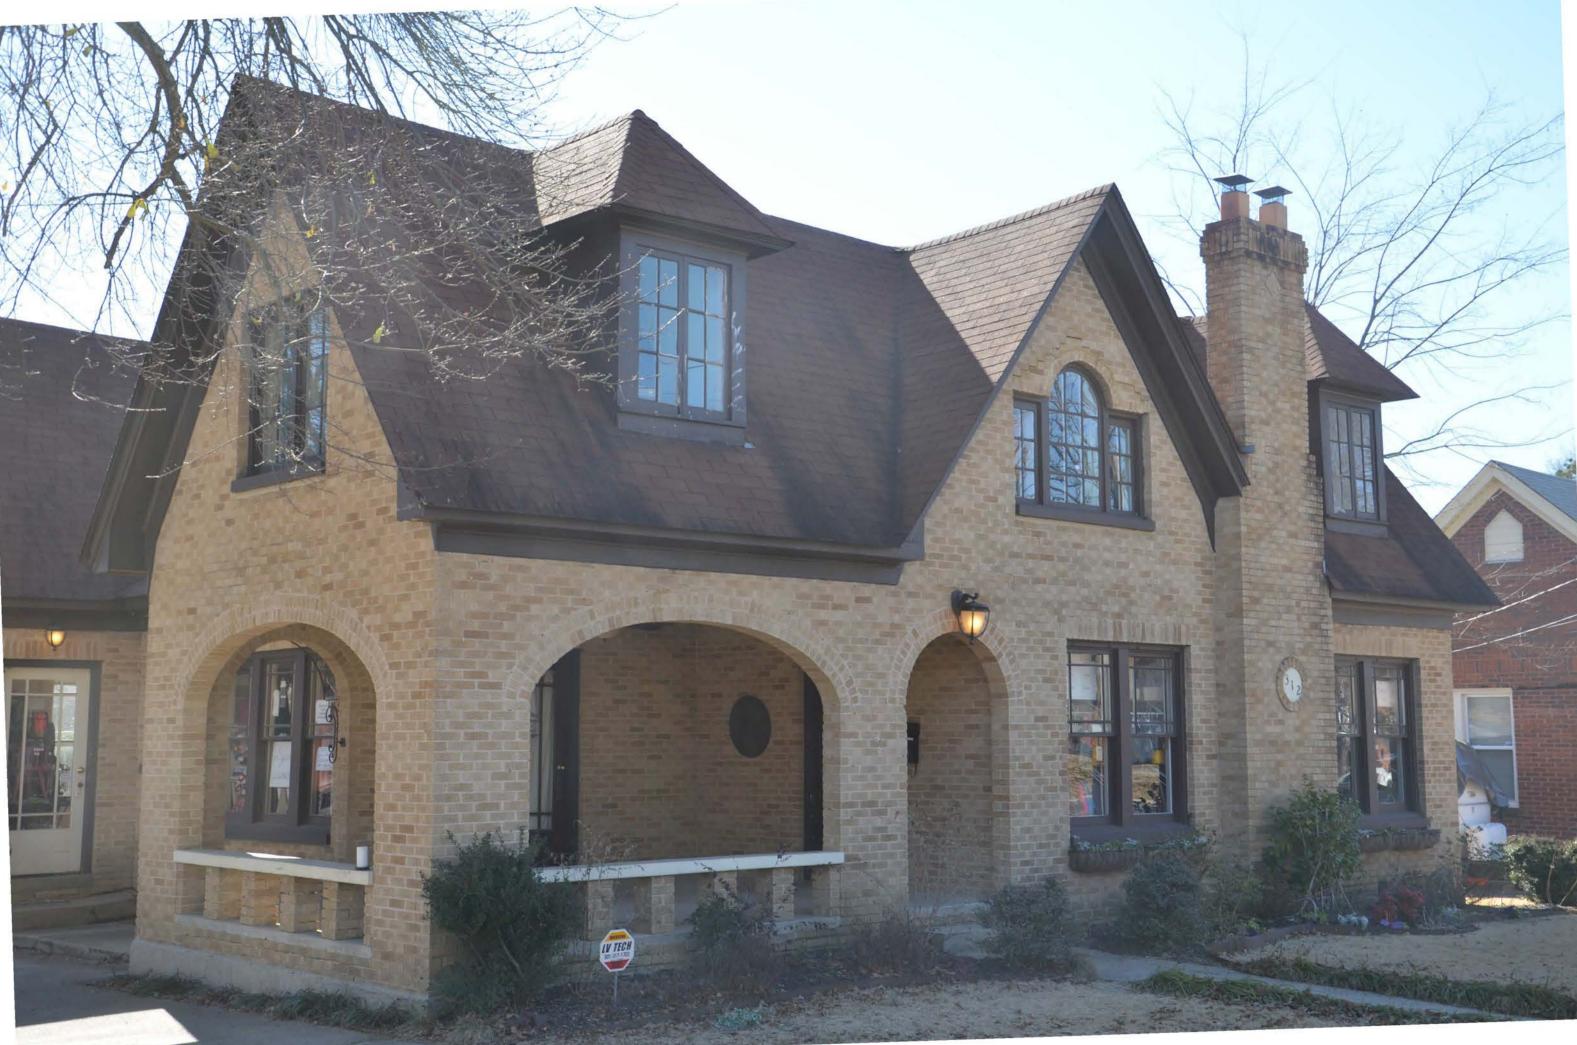

#### Summary Paragraph

The Dr. T.E. Buffington House is a good example of an English/Tudor Revival house with Craftsman detail built c.1928 in Benton, Arkansas. It is stated that this house was built to accommodate Dr. Buffington, following his move from Lonsdale, Arkansas, to Benton, Arkansas, to continue his practice of medicine. This great one and a half story home built c.1928 features a large inset front porch, large front chimney with multiple chimney pots, paired, sixpane casement windows, located throughout the second story. The site was originally platted as part of the Field's Addition to Benton by 1921. However, by 1921, the Field's Addition was starting to take shape with several homes already constructed along River Street which runs southwest from the corner of South and Main. Consequently, the building along W. South Street was a little slower, because by 1921, there were only four buildings located on the south side of the 200 and 300 blocks of South St. Yet, this would all change by the late 1920s into 1930 because in just eight years, three more houses would be built to fill in the remaining vacant lots

The one and a half story brick-veneered house is built on an enclosed brick pier foundation with concrete exterior foundation walls and has wooden framed walls clad in a stretcher bond brick pattern. All windows were constructed with a concrete sill below the window and a flat arch above the windows. A three tab asphalt shingle, multi-gable roof covers the entire structure. Though recently converted from residential use to commercial use, the building stands as an excellent example of a residential English Revival design.