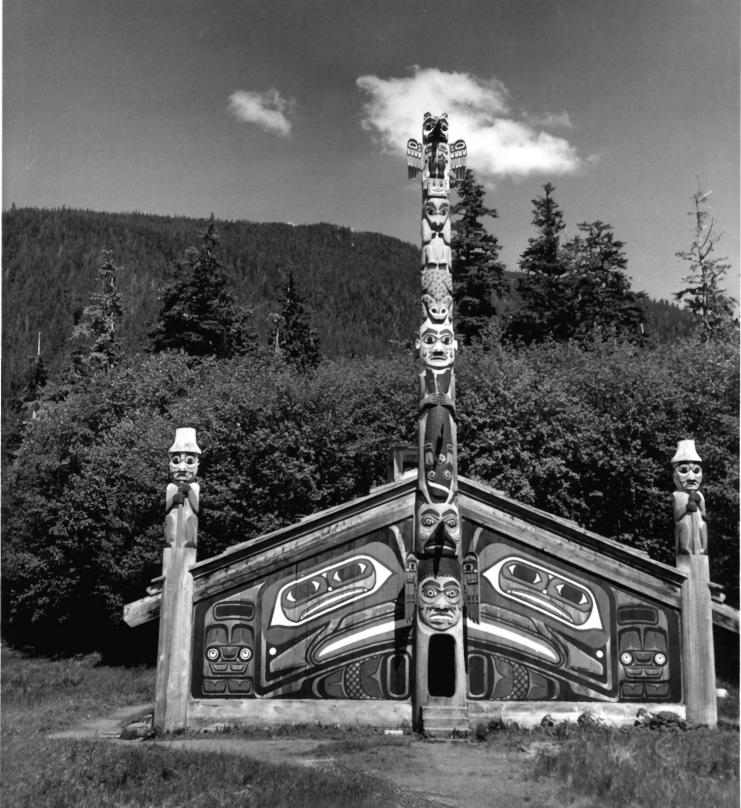

em Bight State Mistric Site (mud Bight Village)
Southeastern District Haska
10/27/70 Noc

COPYRIGHT NOTICE

MARY RANDLETT 1974

6430 King Louis Drive
Alexandria, Virginia, 22312

(703) 354-0142

MEMBER A. S. M. P.

REPRODUCTION RIGHTS GRANTED ONLY
AS SPECIFIED. ALL OTHER RIGHTS
RESERVED AND RETAINED BY THE

PHOTOGRAPHER.

NPS Number 70-10-02-0003

Title: Satem Bight State

Loc. Nateway Borough, Waska (3)

Oblique wien