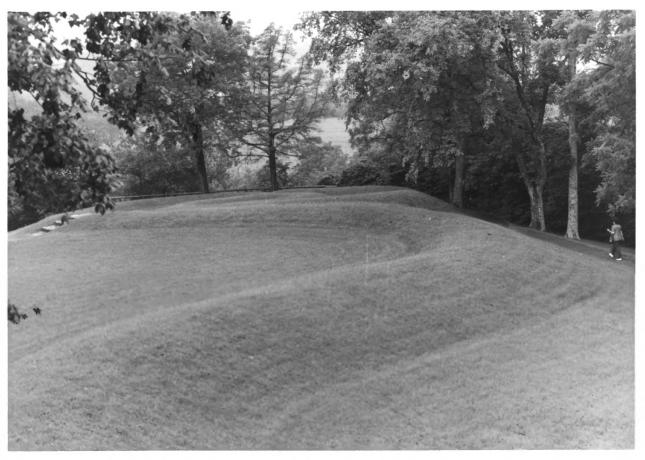

| COMMON: Serpent Mound (Great Serper AND/OR HISTORIC: Serpent Mound |          |          |                     |      |
|--------------------------------------------------------------------|----------|----------|---------------------|------|
| LOCATION                                                           |          |          |                     |      |
| On Brush Creek near Locust Grov                                    | 70       |          |                     |      |
| CITY OR TOWN:                                                      | <i>'</i> |          |                     |      |
| STATE:<br>Ohio                                                     | CODE 39  | county:  | ns                  | 00   |
| PHOTO REFERENCE                                                    |          |          |                     |      |
| PHOTO CREDIT: Francine Weiss                                       |          |          |                     |      |
| DATE OF PHOTO: August 1974                                         |          |          |                     |      |
| NEGATIVE FILED AT: Historic Site Survey, Washington, D.C. 20240    | Natio    | nal Parl | Service, 1100 L. St | ., N |
| IDENTIFICATION                                                     |          |          |                     |      |
| View from observation tower loc                                    |          |          | 100                 |      |