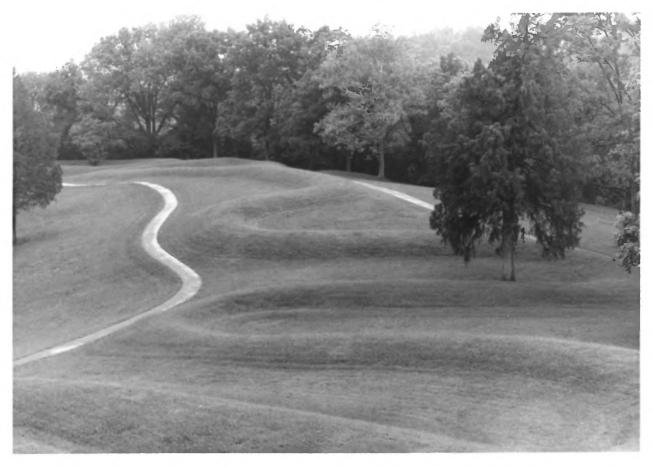

| 1.                           | NAME                                                                                                                             |                              |      |  |  |  |
|------------------------------|----------------------------------------------------------------------------------------------------------------------------------|------------------------------|------|--|--|--|
|                              | COMMON: Serpent Mound (Great Serpent                                                                                             | Mound State Memorial)        |      |  |  |  |
|                              | AND/OR HISTORIC: Serpent Mound                                                                                                   |                              |      |  |  |  |
| 2.                           | LOCATION                                                                                                                         | -                            |      |  |  |  |
|                              | On Brush Creek near Locust Grove                                                                                                 | 2                            |      |  |  |  |
|                              | CITY OR TOWN:                                                                                                                    |                              |      |  |  |  |
|                              | STATE:                                                                                                                           | CODE COUNTY:                 | CODE |  |  |  |
|                              | Ohio                                                                                                                             | 39 Adams                     | 001  |  |  |  |
| 3.                           | PHOTO REFERENCE                                                                                                                  |                              |      |  |  |  |
| PHOTO CREDIT: Francine Weiss |                                                                                                                                  |                              |      |  |  |  |
|                              | DATE OF PHOTO: August 1974  NEGATIVE FILED AT: Historic Site Survey, National Park Service, 1100 L. St.,  Washington, D.C. 20240 |                              |      |  |  |  |
|                              |                                                                                                                                  |                              |      |  |  |  |
| 4.                           | IDENTIFICATION                                                                                                                   |                              |      |  |  |  |
|                              | DESCRIBE VIEW, DIRECTION, ETC.                                                                                                   |                              |      |  |  |  |
|                              | View from observation tower lo                                                                                                   | oking toward serpent's head. |      |  |  |  |
|                              |                                                                                                                                  |                              |      |  |  |  |
|                              |                                                                                                                                  |                              |      |  |  |  |
|                              |                                                                                                                                  |                              |      |  |  |  |