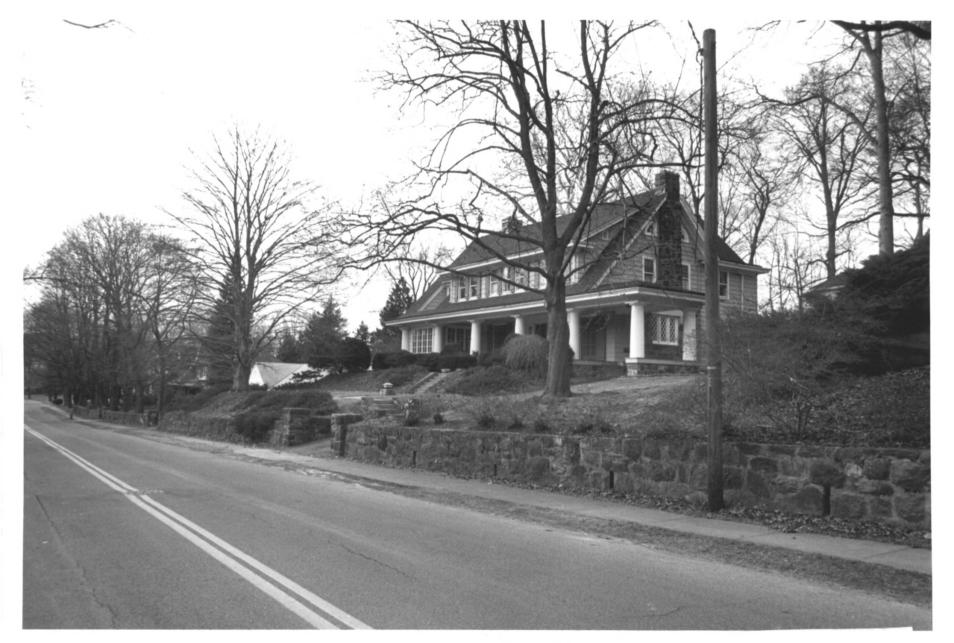

Photograph 7
Revonah Manor Historic District, Stamford, CT
S. side of Urban St., SW view
Photo by E. Meagher, 1/86, Negatives on file with CT Historical Commission

Photograph 8
Revonah Manor Historic District, Stamford, CT
S. side of Urban St., SE view
Photo by E. Meagher, 1/86, Negatives on file with CT Historical Commission.