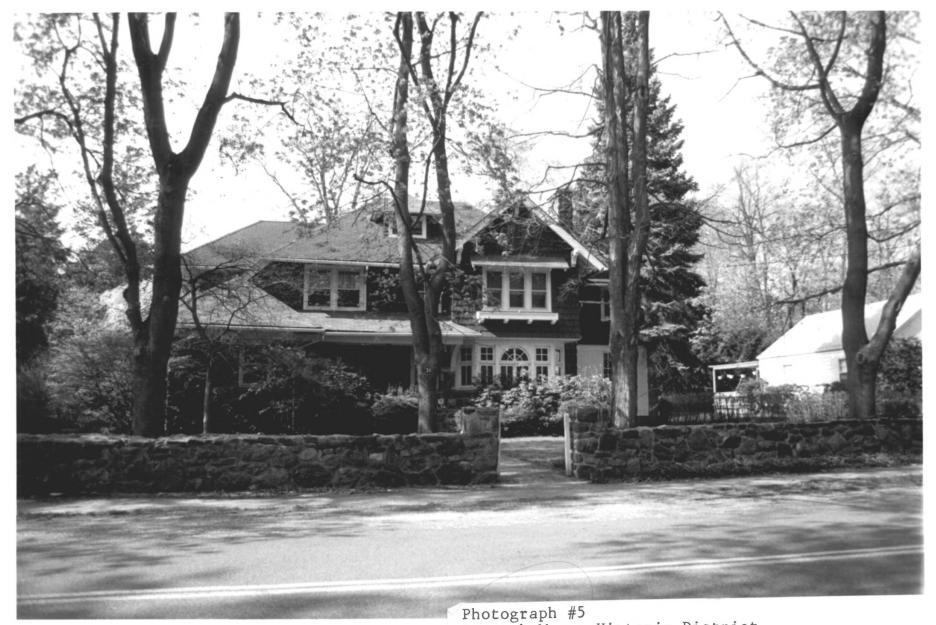

Photograph #5
Revonah Manor Historic District
N. side of Urban St. SW view
Photo by Ellen Meagher 6/85 neg. on file with CHC

Photograph 6
Revonah Manor Historic District, Stamford, CT
E. side of Revonah Ave., N. view
Photo by E. Meagher, 1/86, Negatives on file with CT Historical Commission