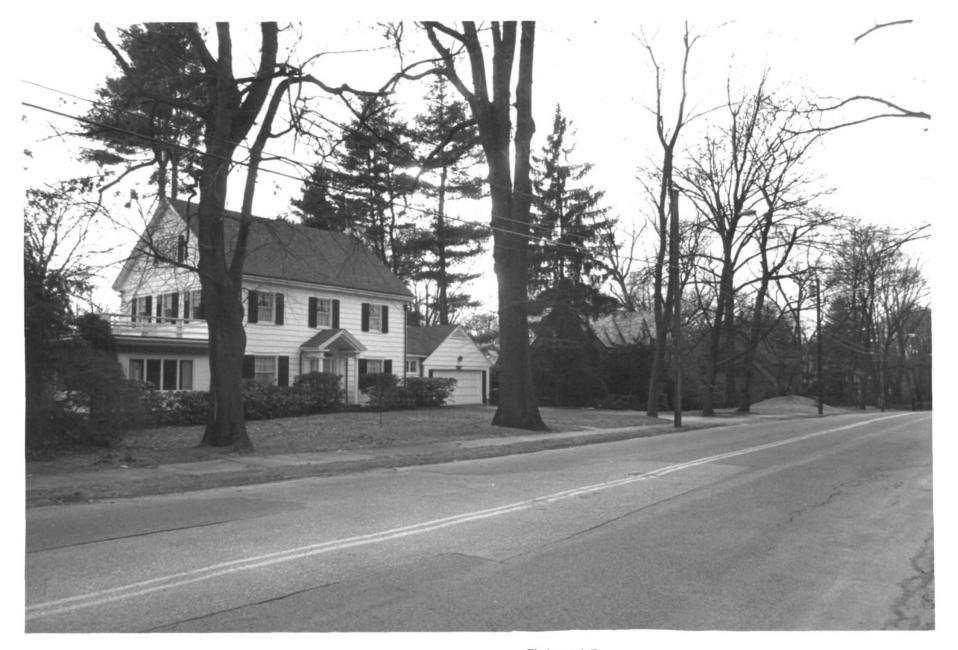

Revonah Manor Historic District, Stamford, CT S. side of Urban St., SE view Photo by E. Meagher, 1/86, Negatives on file with CT Historical Commission

Photograph 10
Revonah Manor Historic District, Stamford, CT
N. side of Urban St., NE view
Photo by E. Meagher, 1/86, Negatives on file with CT Historical Commission