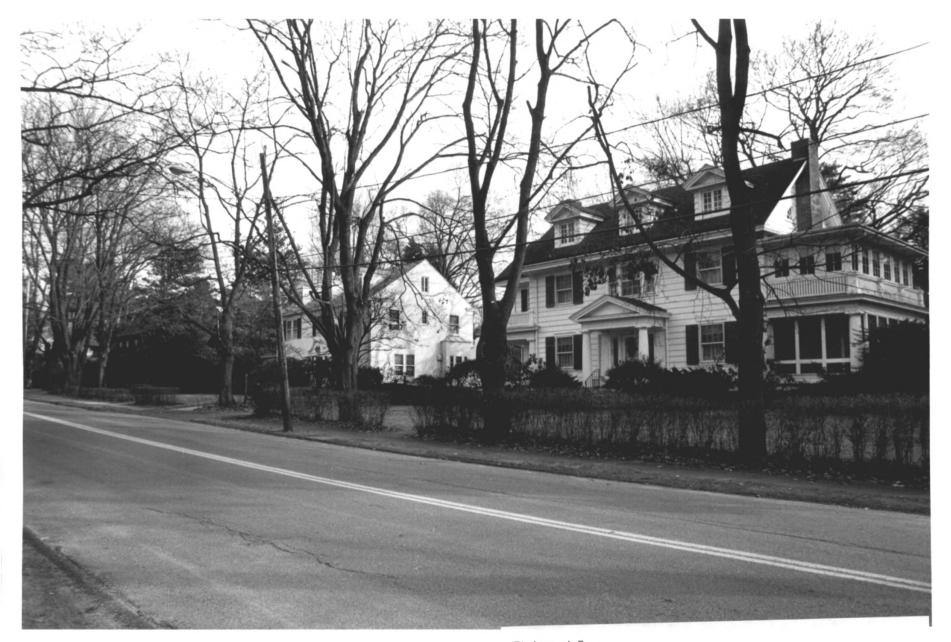

Photograph 11
Revonah Manor Historic District, Stamford, CT
N. side of Chester St., NW view
Photo by E. Meagher, 1/86, Negatives on file with CT Historical Commission

Photograph 12
Revonah Manor Historic District, Stamford, CT
N. side of Chester St., NE. View
Photo by E. Meagher, 1/86, Negatives on file with CT Historical Commission