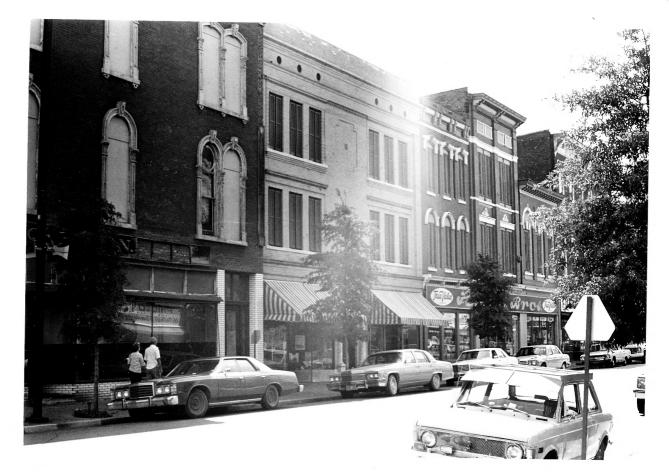

311-319 Broadway-north side Taken in a northeast direction

414-432 Broadway-south side Taken in a southeast direction

North side of Broadway between 4th and 5th streets. Taken in a northeast direction.

431-417 Broadway-north side Taken in a northeast direction