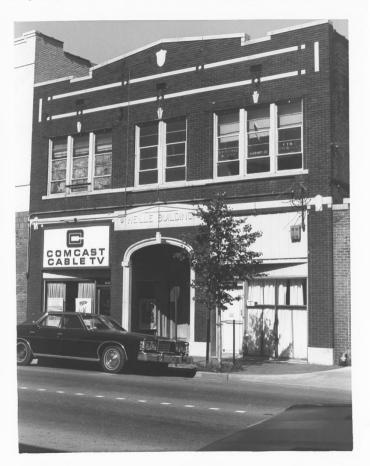

Paducah Commercial District McCracken County, Ky. Camille Wells, Ky. Heritage Comm. September 1978 Central Photo, Broadway, 600 block

Paducah Commercial District
McCracken County., Ky.
Camille Wells, Ky Heritage Comm.
September 1978
Weille Bldg. Broadway