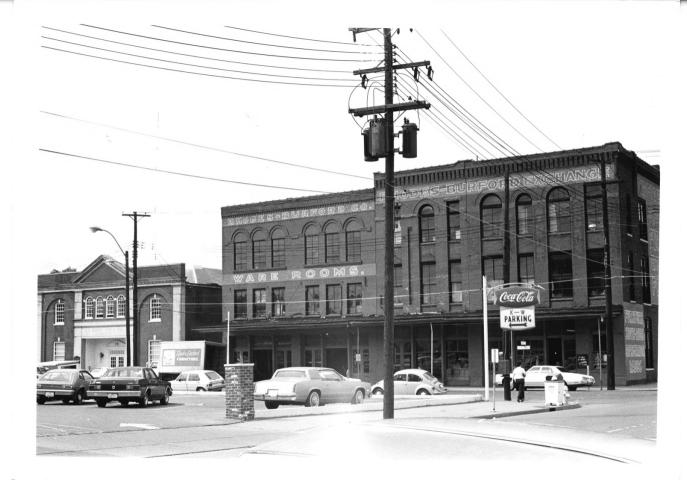

South side of Broadway between 1st and 2nd streets. Taken in a southeast direction.

South side of Broadway between 2nd and 3rd streets. Taken in a southwest direction.

219-229 Broadway-north side Taken in a northwest direction