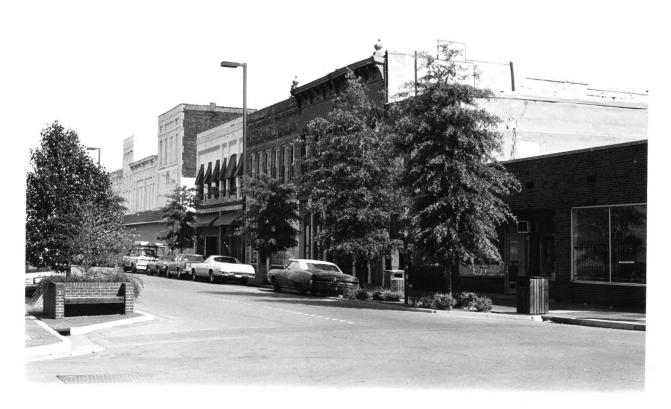

South side of Broadway between 1st and 2nd streets. Taken in a southeast direction.

South side of Broadway between 2nd and 3rd streets. Taken in a southwest direction.

219-229 Broadway-north side Taken in a northwest direction