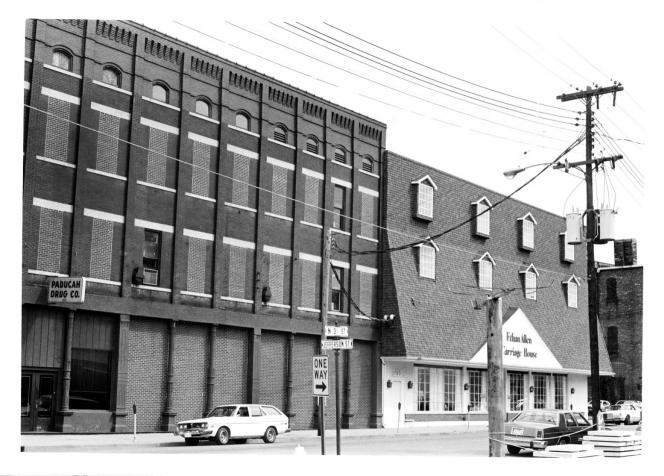

105-111 S. Fourth St.-west side Taken in a northwest direction

401, 411 Jefferson-north side Taken in a northwest direction

214-230 Kentucky-south side Taken in a southeast direction

200-212 Kentucky-south side Taken in a southeast direction