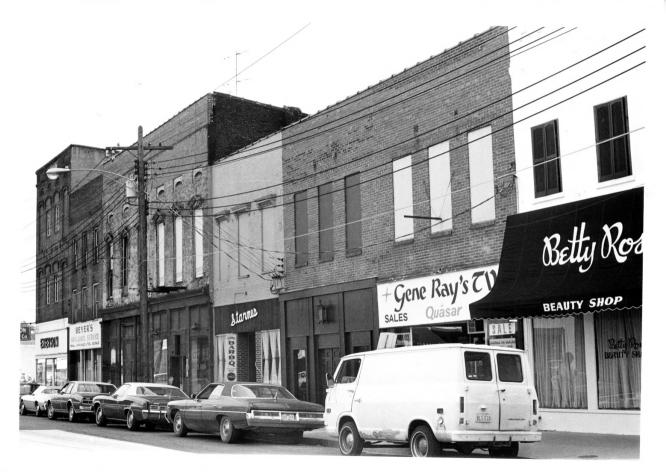

311-319 Broadway-north side Taken in a northeast direction

414-432 Broadway-south side Taken in a southeast direction

North side of Broadway between 4th and 5th streets. Taken in a northeast direction.

431-417 Broadway-north side Taken in a northeast direction