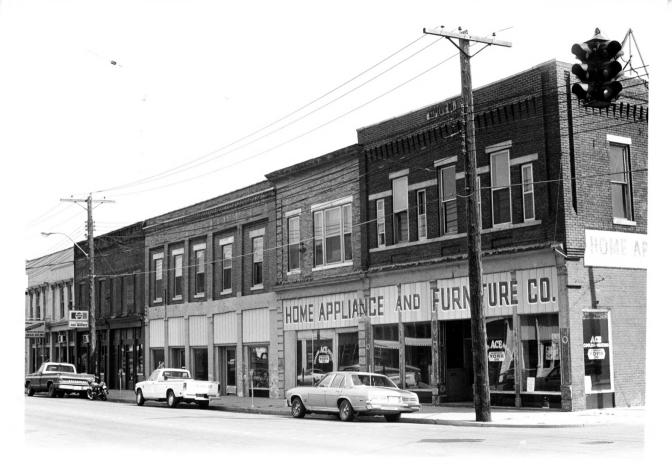

311-319 Broadway-north side Taken in a northeast direction

414-432 Broadway-south side Taken in a southeast direction

North side of Broadway between 4th and 5th streets. Taken in a northeast direction.

431-417 Broadway-north side Taken in a northeast direction