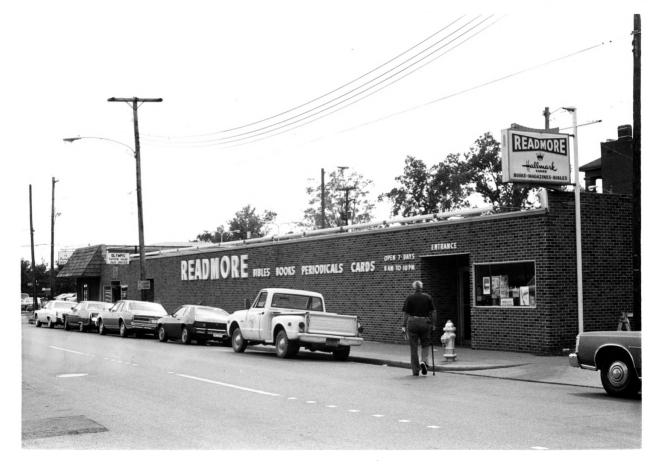

South side of Broadway between 1st and 2nd streets. Taken in a southeast direction.

South side of Broadway between 2nd and 3rd streets. Taken in a southwest direction.

219-229 Broadway-north side Taken in a northwest direction