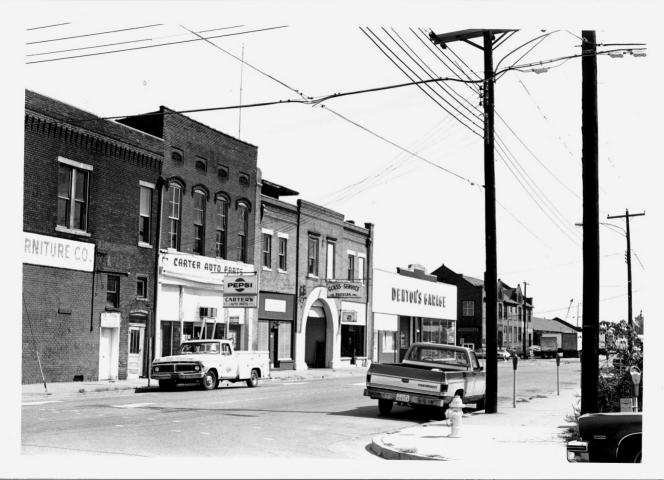

105-111 S. Fourth St.-west side Taken in a northwest direction

401, 411 Jefferson-north side Taken in a northwest direction

214-230 Kentucky-south side Taken in a southeast direction

200-212 Kentucky-south side Taken in a southeast direction