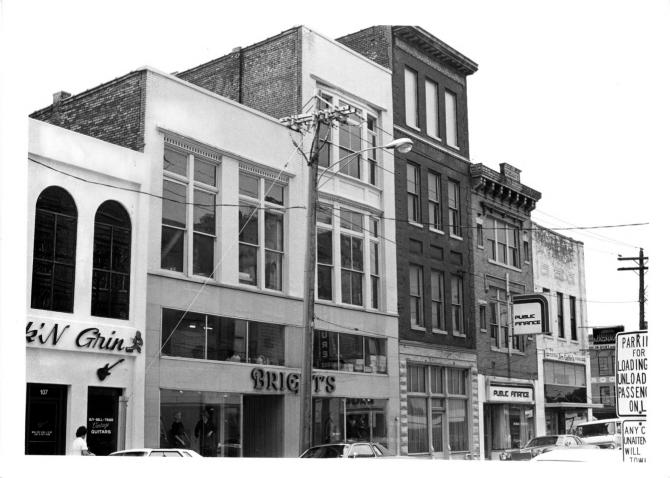

206-218 S. Third St.-east side Taken in a southeast direction

119-133 S. Third St.-west side Taken in a southwest direction

114, 128 N. Third St.-east side Taken in a southeast direction

Paducah Commercial District McCracken County, Kentucky Dick Holland October 1980 KHC Frankfort, Kentucky