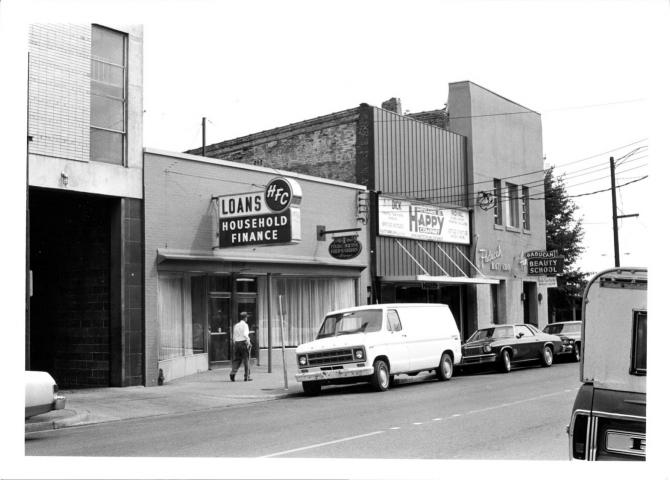

107-119 N. Fourth St.-west side Taken in a northwest direction

Paducah Commercial District McCracken County, Kentucky Dick Holland October 1980 KHC Frankfort, Kentucky,

116-120 S. Fourth St.-east side Taken in a southeast direction