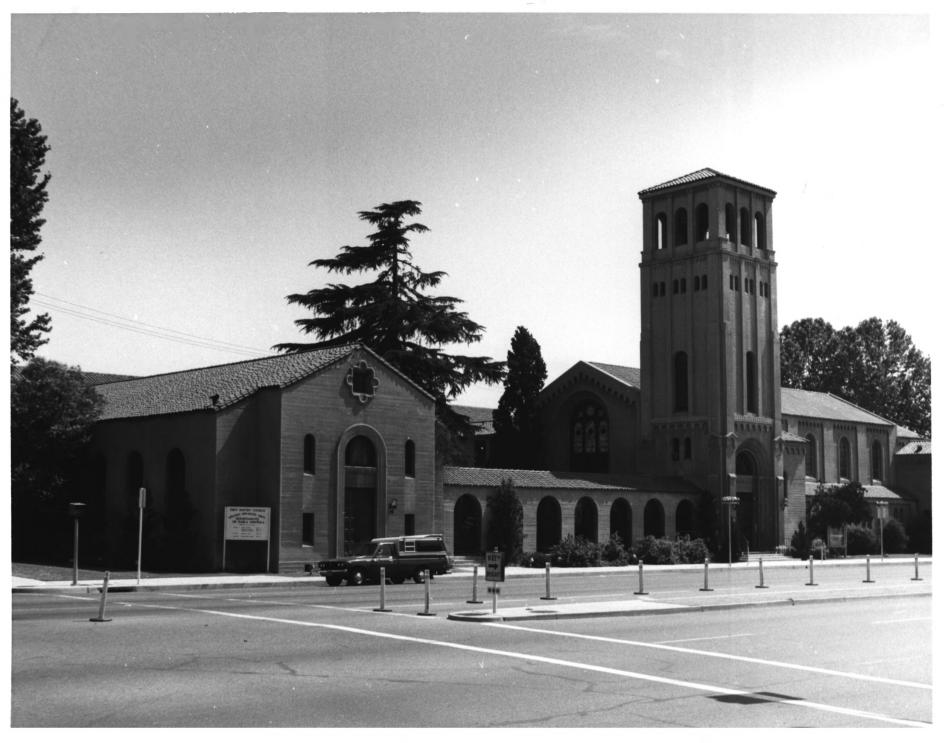

First Baptist Church - Bakersfield, CA Photographer unknown Circa 1950 Negative at 2901 H St., Bakersfield, CA Looking northeast at south elevation from Truxtun Ave. Photograph No. 7 DEC 12 1978

First Baptist Church - Bakersfield, CA Photographer unknown Circa 1955 Negative at 2901 H St., Bakersfield, CA Looking north at bell tower and main entrance from Truxtun Ave. Photograph No. 8 0 DEC 12 1978

First Baptist Church - Bakersfield, CA Photographer W.P., Inc. 1978 Negative at 2901 H St., Bakersfield, CA Looking northeast from the corner of Truxtun Ave. and L Street. Photograph No. 9 7/0 JAN 29 1979 DEC 1 2 1978