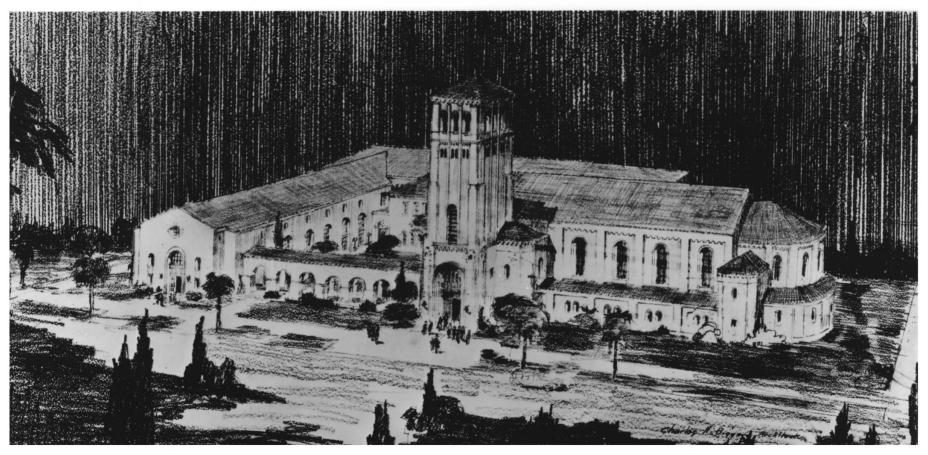

First Baptist Church - Bakersfield, CA Photographer unknown Circa 1930 Negative at 2901 H St., Bakersfield CA Photograph of architect's original rendering signed by Charles H. Biggar Photograph No. 19418 KERN County