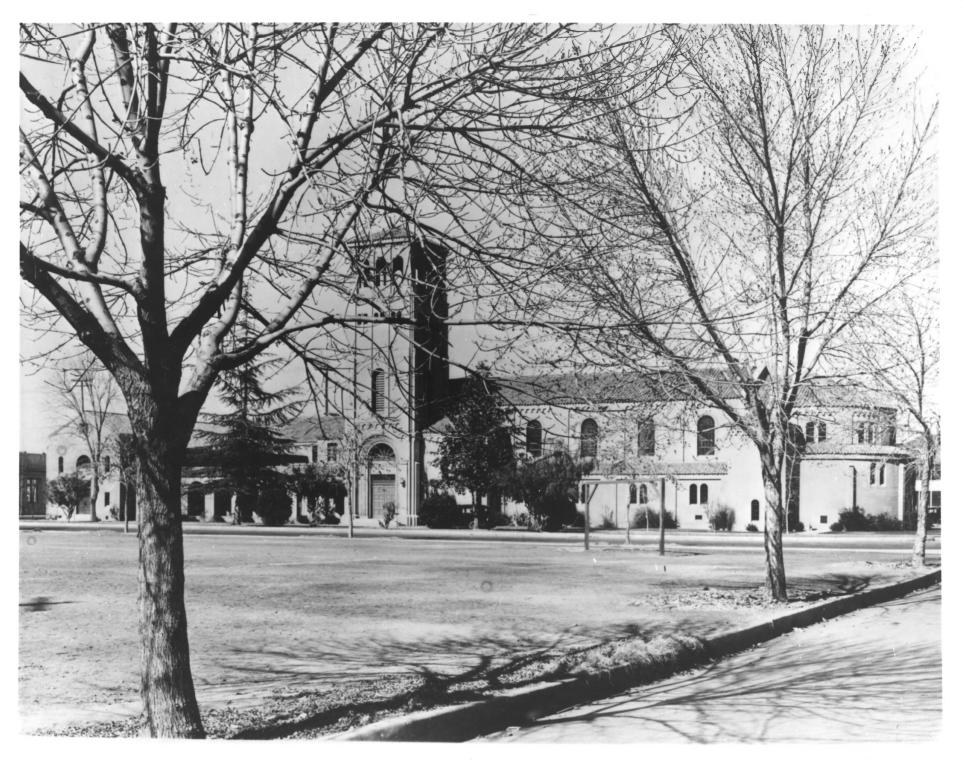

First Baptist Church - Bakersfield, CA Photographer unknown Circa 1936 Negative at 2901 H St., Bakersfield, CA Looking northwest from M Street south of Truxtun Ave. Photograph No. 5 7/7 nFC 12 1978

First Baptist Church - Bakersfield, CAN Photographer unknown Circa 1938 Negative at 2901 H St., Bakersfield, CA Looking northeast from across Truxtun Ave. from old Emerson School. Photograph No. 60HODEC 121978