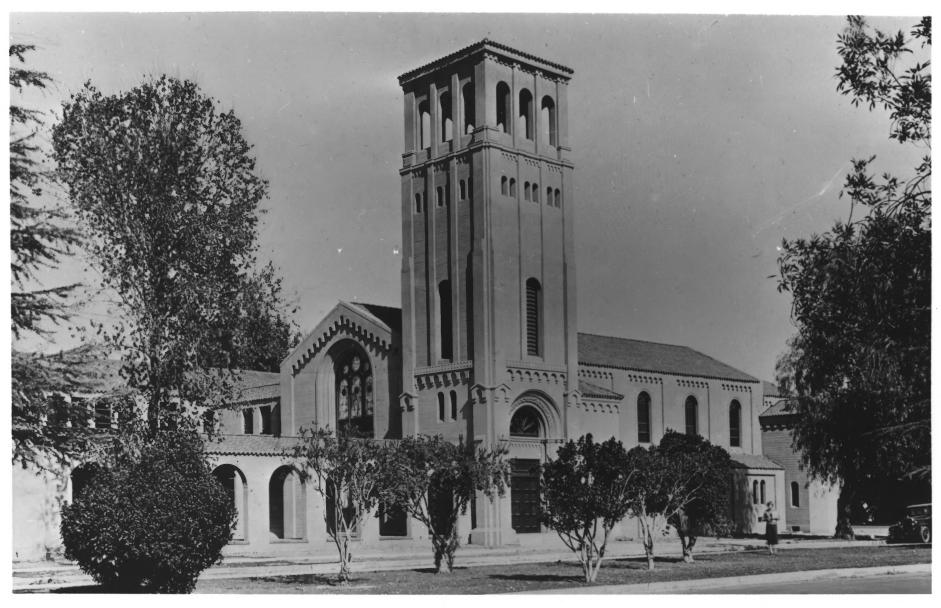

First Baptist Church - Bakersfield, CA Photographer unknown Circa 1950 Negative at 2901 H St., Bakersfield, CA Looking northeast at south elevation from Truxtun Ave. Photograph No. 7 DEC 12 1978

First Baptist Church - Bakersfield, CA Photographer unknown Circa 1955 Negative at 2901 H St., Bakersfield, CA Looking north at bell tower and main entrance from Truxtun Ave. Photograph No. 8 0 DEC 12 1978