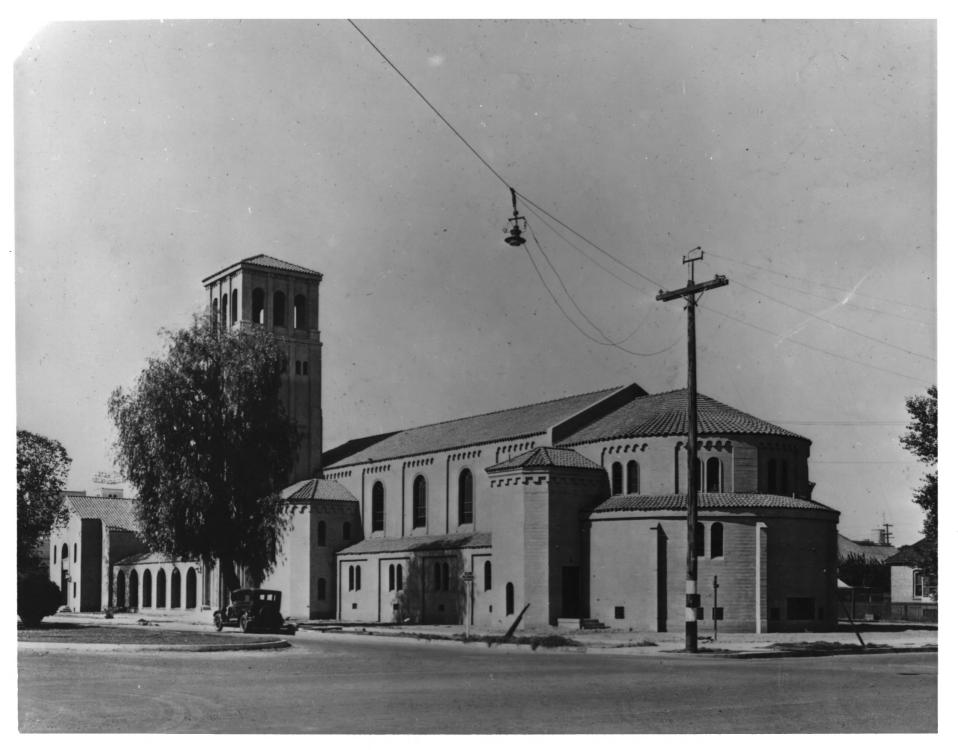

First Baptist Church - Bakersfield, CA Photographer unknown 1932 Negative at 2901 H St., Bakersfield, CA

Looking northwest from intersection

Photograph No. 3 7/0 DEC 12 1978

Truxtun Ave. and M Street.

JAN 29 1979 Kexw Co. First Baptist Church - Bakersfield, CA Photographer unknown 1932 Negative at 2901 H St., Bakersfield, CA Looking northeast from Truxtun Ave. Photograph No. 40/10 DEC 12 1978

First Baptist Church - Bakersfield, CA Photographer unknown Circa 1936 Negative at 2901 H St., Bakersfield, CA Looking northwest from M Street south of Truxtun Ave. Photograph No. 5 7/7 nFC 12 1978

First Baptist Church - Bakersfield, CAN Photographer unknown Circa 1938 Negative at 2901 H St., Bakersfield, CA Looking northeast from across Truxtun Ave. from old Emerson School. Photograph No. 60HODEC 121978