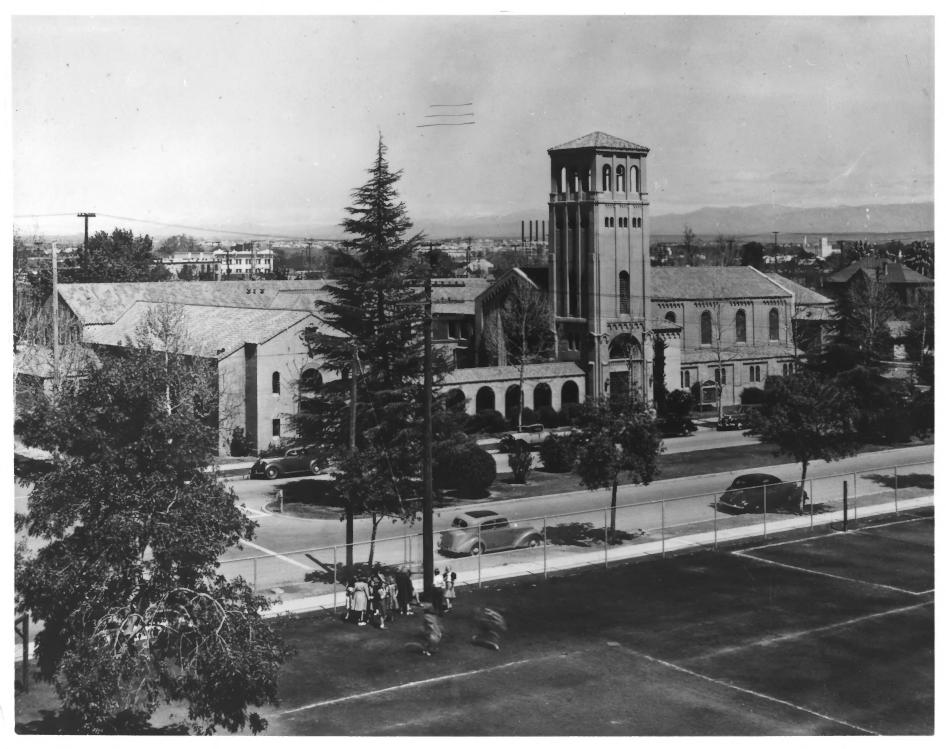

First Baptist Church - Bakersfield, CA Photographer unknown Circa 1950 Negative at 2901 H St., Bakersfield, CA Looking northeast at south elevation from Truxtun Ave. Photograph No. 7 DEC 12 1978

First Baptist Church - Bakersfield, CA Photographer unknown Circa 1955 Negative at 2901 H St., Bakersfield, CA Looking north at bell tower and main entrance from Truxtun Ave. Photograph No. 8 0 DEC 12 1978