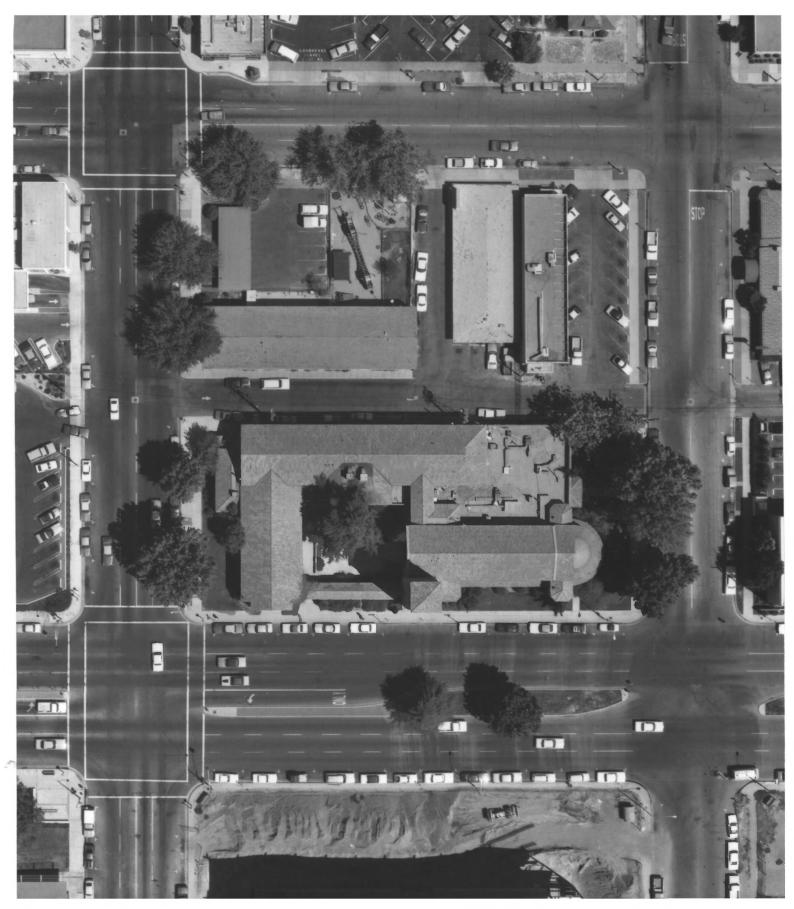

KERN COUNTY First Baptist Church - Bakersfield. CA Photographer W.P., Inc. 8/15/78 Negative at 2901 H St., Bakersfield, CA Vertical aerial photograph of Block 288 City of Bakersfield, CA DEC 12 1978 JAN 29 1979