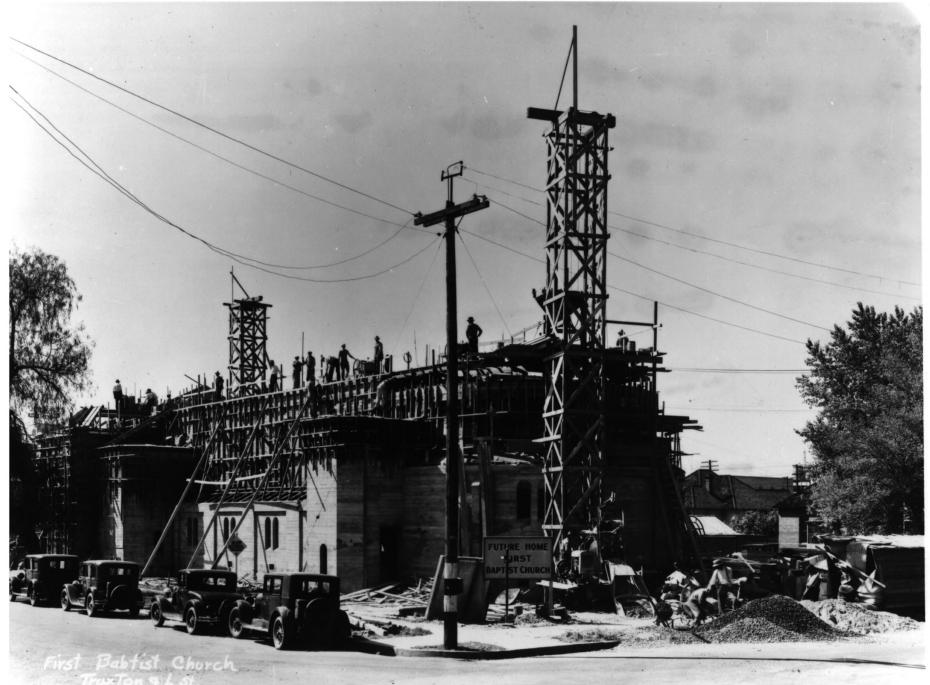

IDE P. DORMAN

First Baptist Church - Bakersfield, CA Photographer unknown 1932 Negative at 2901 H St., Bakersfield, CA Looking northwest from Truxtun Ave. and M St., during construction Photograph No. 2 4/17 DEC 12 1978