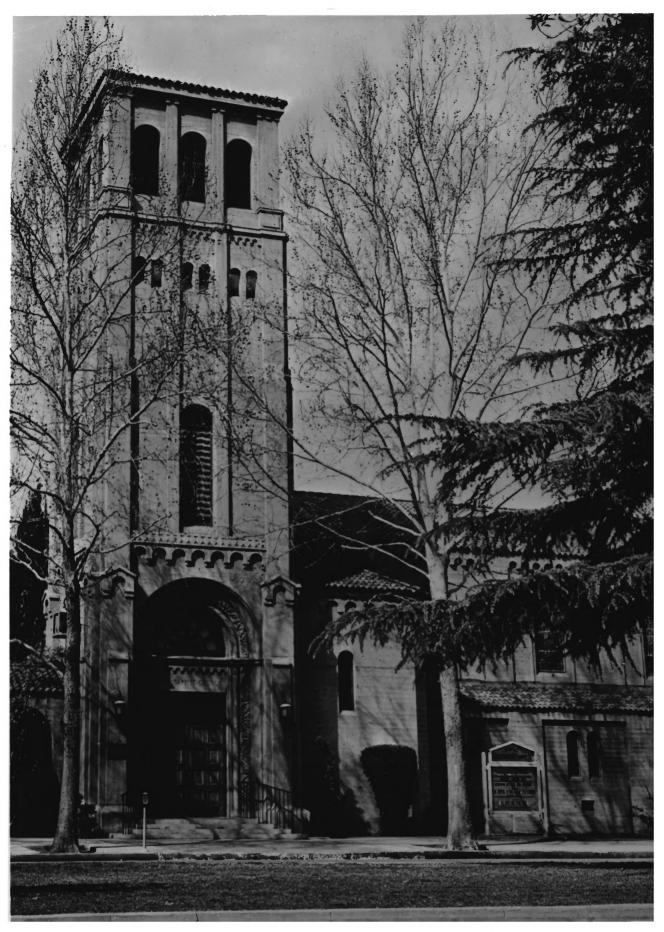

First Baptist Church - Bakersfield, CA Photographer unknown Circa 1950 Negative at 2901 H St., Bakersfield, CA Looking northeast at south elevation from Truxtun Ave. Photograph No. 7 DEC 12 1978

First Baptist Church - Bakersfield, CA Photographer unknown Circa 1955 Negative at 2901 H St., Bakersfield, CA Looking north at bell tower and main entrance from Truxtun Ave. Photograph No. 8 0 DEC 12 1978