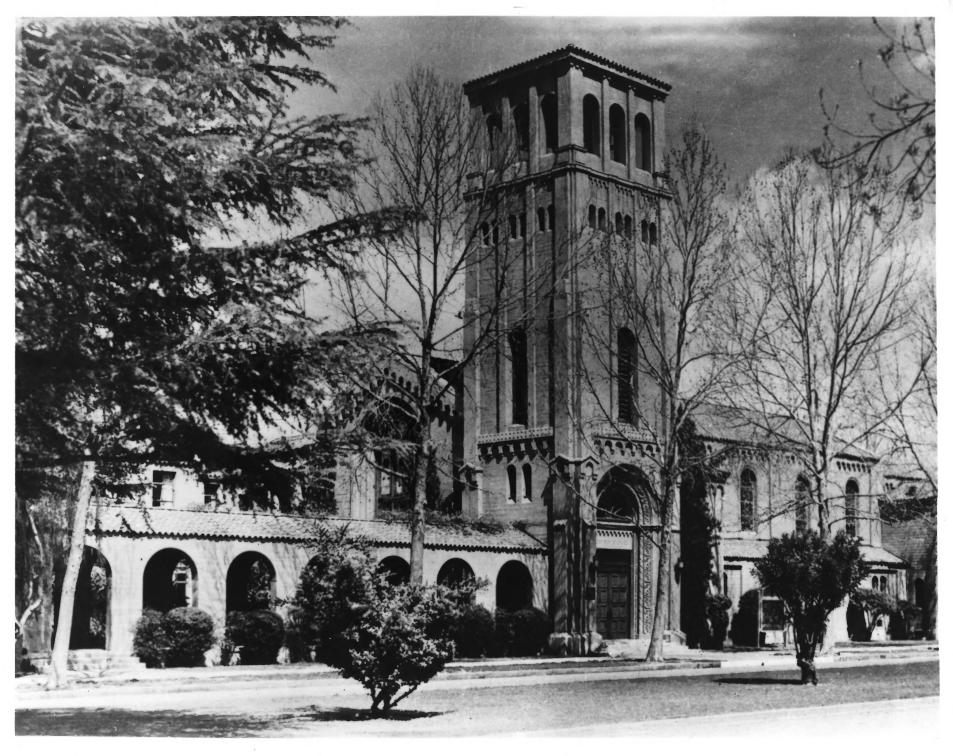

First Baptist Church - Bakersfield, CA Photographer unknown Circa 1950 Negative at 2901 H St., Bakersfield, CA Looking northeast at south elevation from Truxtun Ave. Photograph No. 7 DEC 12 1978

First Baptist Church - Bakersfield, CA Photographer unknown Circa 1955 Negative at 2901 H St., Bakersfield, CA Looking north at bell tower and main entrance from Truxtun Ave. Photograph No. 8 0 DEC 12 1978