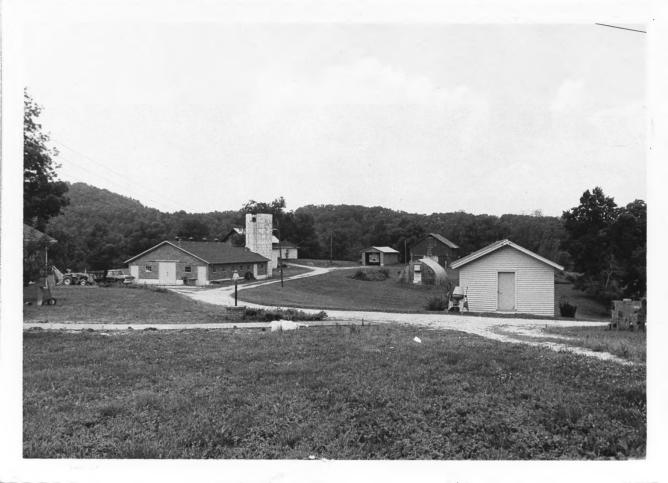

Photo 6. 9/12 Taken from the north . MAY 3 0 1979

Hazel Green Academy Historic Building Farm Complex Wolfe County Hazel Green, Kentucky

Dan Kidd JUL 8 1979 August 1978 Kentucky Heritage Commission Frankfort, Kentucky

Photo 7. 7/2 Taken from the North.

Hazel Green Academy Historic Building Faculty Housing Wolfe County Hazel Green, Kentucky

Dan Kidd August 1978 Kentucky Heritage Commission Frankfort, Kentucky

Photo 8. 07/2\_ Taken from the southwest. MAY 3 0 1979