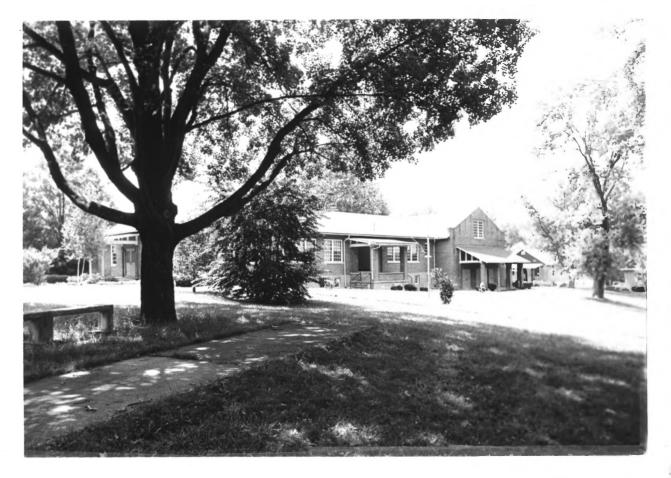

Hazel Green Academy Historic Building Gymnasium Wolfe County Hazel Green, Kentucky DOE Dan Kidd 18 1979 Dan Kidd August 1978 Kentucky Heritage Commission Frankfort, Kentucky

MAY 3 0 1979

Photo 3 8f12 Taken from the northwest.