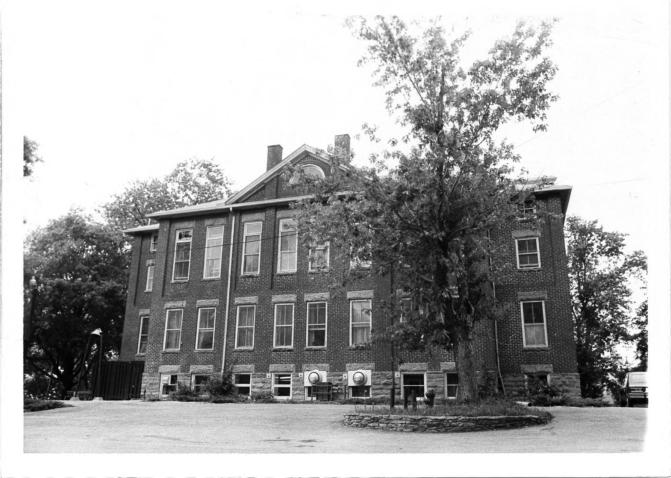

Hazel Green Academy Historic Buildings Pearre Hall Wolfe County Hazel Green, Kentucky

Dan Kidd August 1978 Kentucky Heritage Commission Frankfort, Kentucky

Photo 50712 Taken from the northwest.

Hazel Green Academy Historic Building Administration/Classroom Building Wolfe County Hazel Green, Kentucky DOE 18 1979 Dan Kidd August 1978 Kentucky Heritage Commission Frankfort, Kentucky

Hazel Green Academy Historic Buildings Pearre Hall Wolfe County Hazel Green, Kentucky UL | 8 1979

Dan Kidd August 1978 Kentucky Heritage Commission Frankfort, Kentucky

Photo // 07/2 Taken from the northwest.

Hazel Green Academy Historic Building Pearre Hall Wolfe County Hazel Green, Kentucky

Dan Kidd August 1978 Kentucky Heritage Commission Frankfort, Kentucky

Photo 12 07/2 Taken from the northwest.