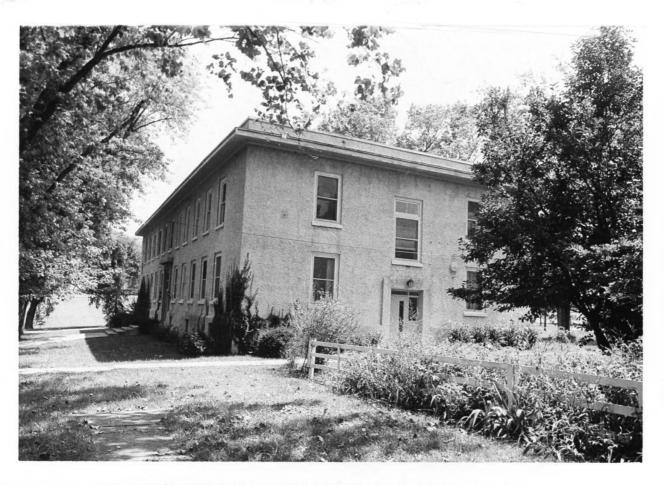

DOE

Hazel Green Academy Historic Building Faculty Residence Wolfe County Hazel Green, Kentucky

MAY 3 0 1979

Dan Kidd August 1978 Kentucky Heritage Commission Frankfort, Kentucky

Photo 2  $\mathcal{F}/\mathcal{Z}$ Taken from the northwest.