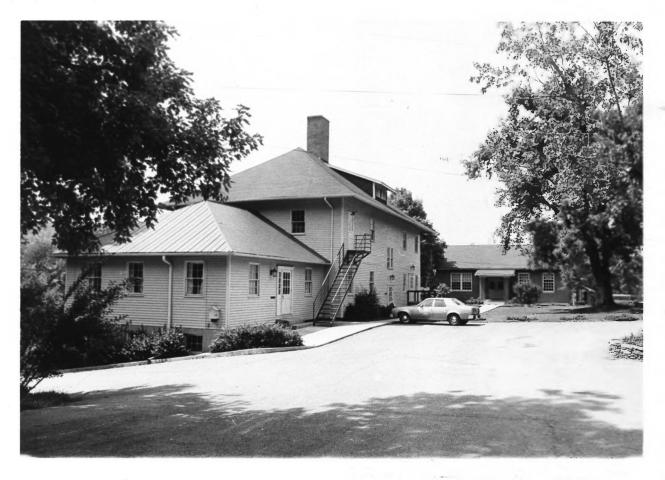

Photo 7. 7/2 Taken from the North.

Hazel Green Academy Historic Building Faculty Housing Wolfe County Hazel Green, Kentucky

Dan Kidd August 1978 Kentucky Heritage Commission Frankfort, Kentucky

Photo 8. 07/2\_ Taken from the southwest. MAY 3 0 1979