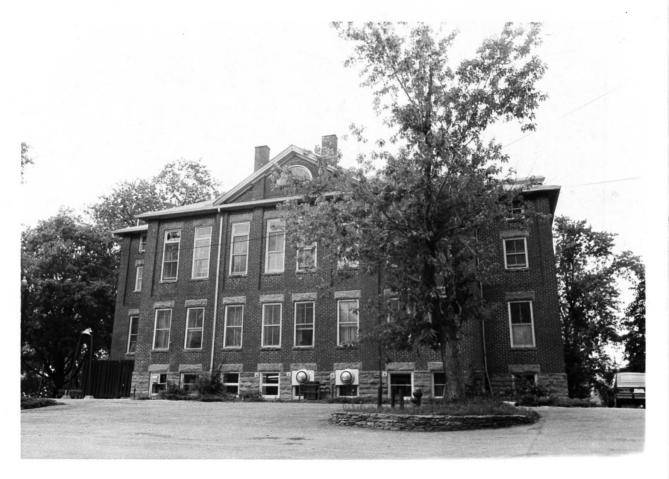

Hazel Green Academy Historic Buildings Pearre Hall Wolfe County Hazel Green, Kentucky

Dan Kidd August 1978 Kentucky Heritage Commission Frankfort, Kentucky

Photo 50712 Taken from the northwest.

Hazel Green Academy Historic Building Administration/Classroom Building Wolfe County Hazel Green, Kentucky DOE 18 1979 Dan Kidd August 1978 Kentucky Heritage Commission Frankfort, Kentucky

Hazel Green Academy Historic Buildings Pearre Hall Wolfe County Hazel Green, Kentucky UL | 8 1979

Dan Kidd August 1978 Kentucky Heritage Commission Frankfort, Kentucky

Photo // 07/2 Taken from the northwest.

Hazel Green Academy Historic Building Pearre Hall Wolfe County Hazel Green, Kentucky

Dan Kidd August 1978 Kentucky Heritage Commission Frankfort, Kentucky

Photo 12 07/2 Taken from the northwest.