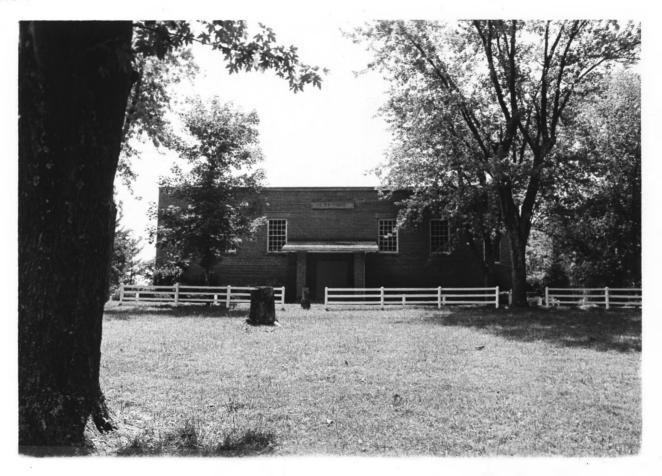

Hazel Green Academy Historic Building Gymnasium Wolfe County Hazel Green, Kentucky DOE Dan Kidd 18 1979 Dan Kidd August 1978 Kentucky Heritage Commission Frankfort, Kentucky

MAY 3 0 1979

Photo 3 8f12 Taken from the northwest.