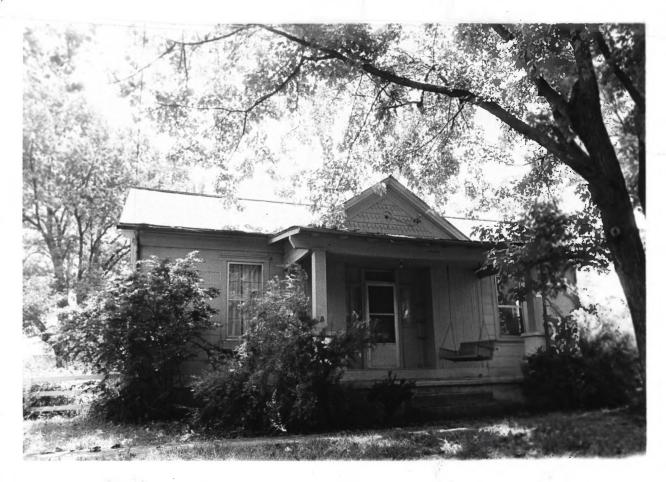

DOE

Hazel Green Academy Historic Building Faculty Residence Wolfe County Hazel Green, Kentucky

MAY 3 0 1979

Dan Kidd August 1978 Kentucky Heritage Commission Frankfort, Kentucky

Photo 2  $\mathcal{F}/\mathcal{Z}$ Taken from the northwest.