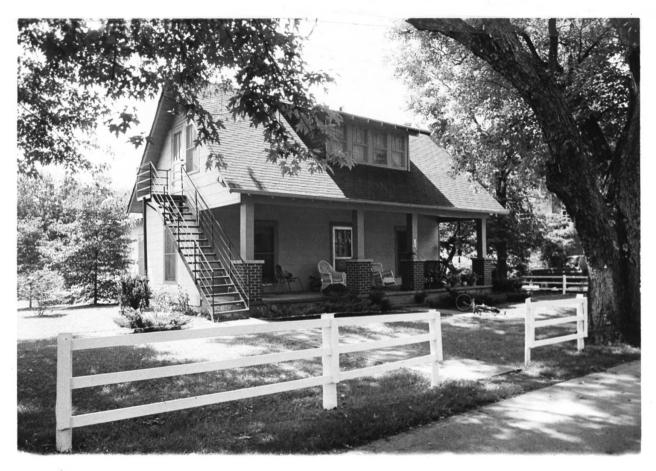

DOE

Hazel Green Academy Historic Building Faculty Residence Wolfe County Hazel Green, Kentucky

MAY 3 0 1979

Dan Kidd August 1978 Kentucky Heritage Commission Frankfort, Kentucky

Photo 2  $\mathcal{F}/\mathcal{Z}$ Taken from the northwest.