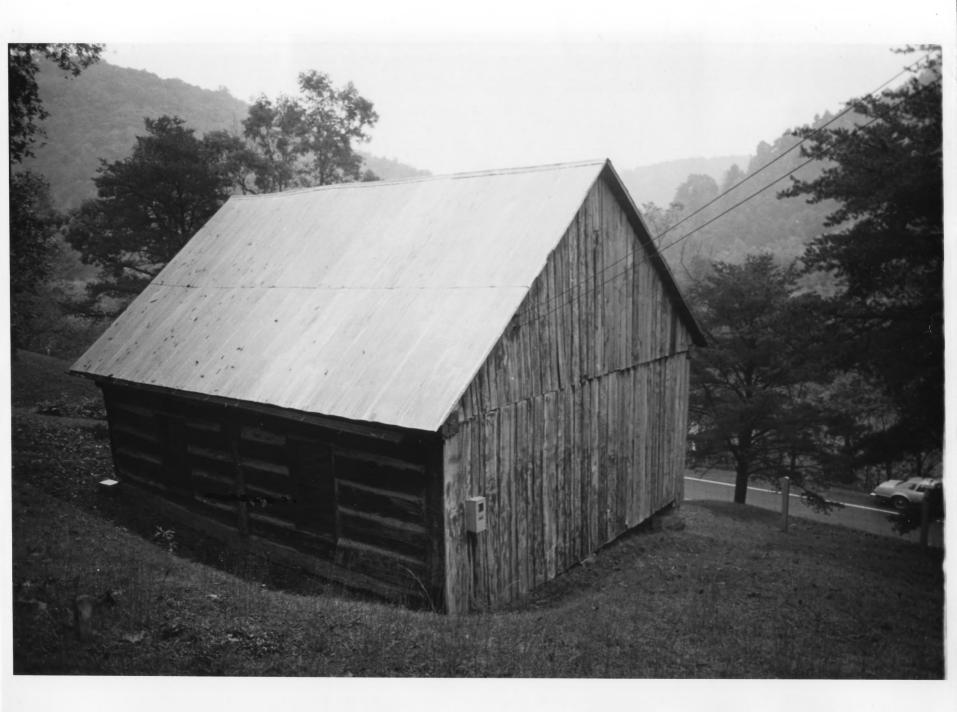

Date of photo: October 1978

Negative filed at: Dept. of Culture & History
Historic Preservation Unit, The Cultural Center

Capitol Complex, Charleston, WV 25305

Description of photo: Side and rear

(northeast) elevation of Job's Temple

Direction of photo: Facing southwest

273

MAR 2 8 1979

Property name: Job's Temple

Location: Route 5, near Glenville,

Gilmer County, WV

SOE

MAY 2.9 1979