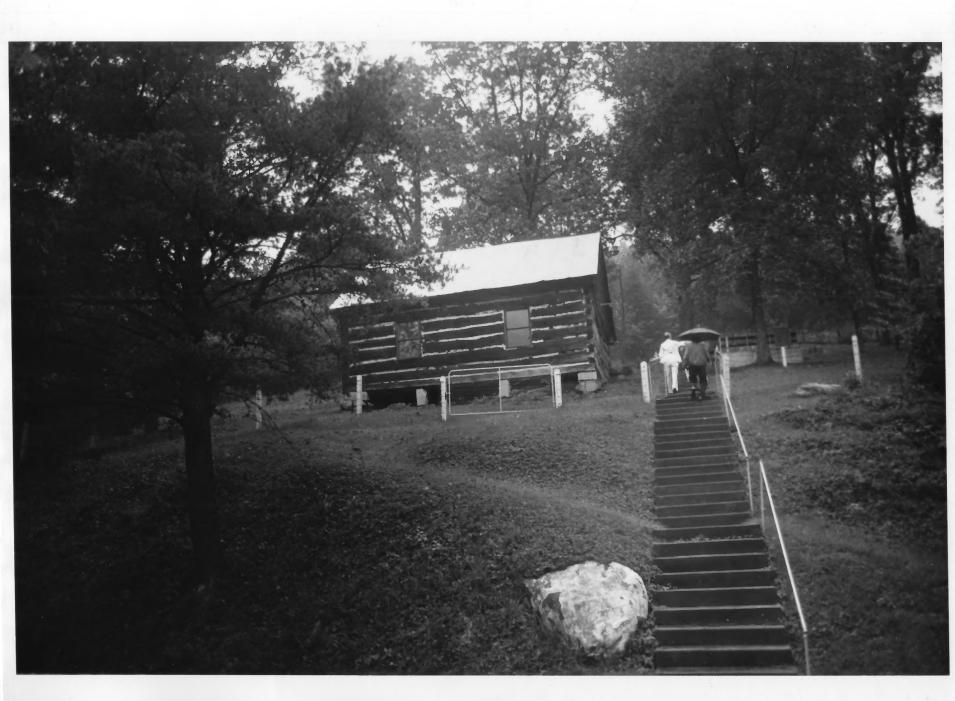

Photo credit: Michael J. Pauley

Date of photo: October 1978

Negative filed at: Dept. of Culture & History Historic Preservation Unit, The Cultural Cente Capitol Complex, Charleston, WV 25305

Description of photo: Side (south) elevation

of Job's Temple,

from Route 5, general

view

Direction of photo: Facing north

3/3