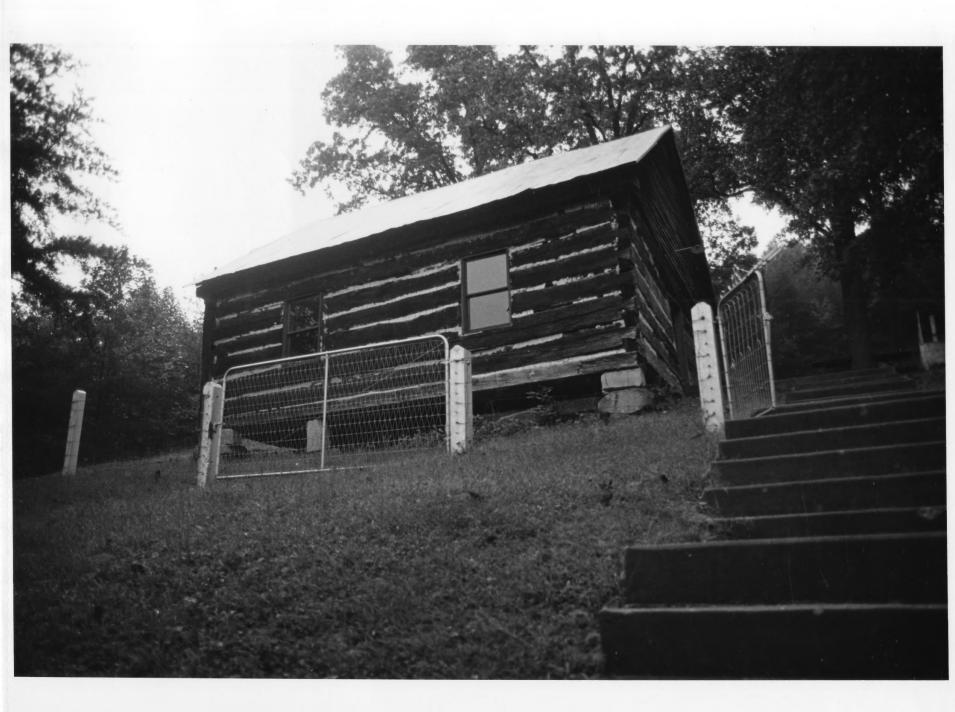

MAR 2 8 1979 Property name: Job's Temple Location: Route 5, near Glenville, Gilmer County, WV DOE

Photo credit: Michael J. Pauley MAY 29 1979

Date of photo: October 1978

Negative filed at: Dept. of Culture & History, Historic Preservation Unit, The Cultural Cente: Capitol Complex, Charleston, WV 25305 Description of photo: Side (south) elevation of Job's Temple

Direction of photo: Facing north

MAR 28 1979

Property name: Job's Temple

Location: Route 5, near Glenville,

Gilmer County, WV

EOE

MAY 29 1979

Photo credit: Michael J. Pauley