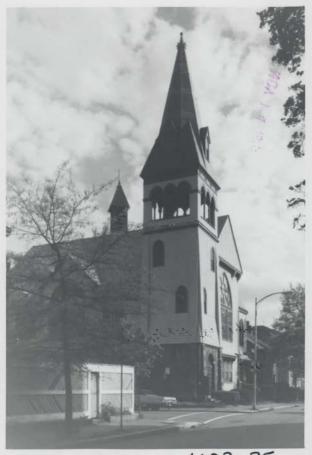

4. Grace Methodist Church (1886) Franklin E. Kidder, architect, 56

Magazine Street

This church is an exuberant example of Queen Anne shingle work combined with Gothic detail and a Queen Anne version of a thirteenth century Gothic tower. Kidder was the author of Churches and Chapels and Architect and Builders' Handbook, which went into eighteen editions.

1103-35

cambridge Met, Ma

56 Magazine

1103-35