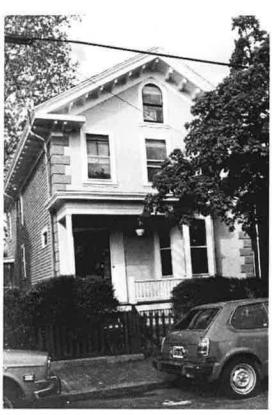

5. Edward Hixon House (1857), 3 William Street

This excellent example of a Bracketed Italianate house displays clear Italian villa precedents, including flush boarding on the facade, quoins and a broad cornice supported on elegantly detailed, evenly spaced brackets. This was the residence of Edward Hixon, an upholsterer.

1103-29

0 8 4 C

UPPER MAGAZINE

3 William St.

UPPER MAGAZINE

17 to 23 William St.

1103-31

1103-33