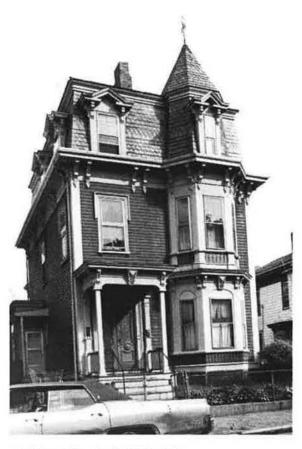

#### 2. Joseph Hinman House (1875), 48 Magazine Street

A robustly detailed Mansard in remarkable original condition. Of particular interest are the heavy incised brackets, the fine double doors and the two-story bay window which is carried into the Mansard roof. It was the residence of Joseph Hinman, a travelling agent.