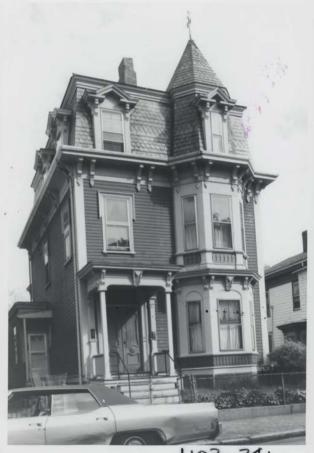

#### 2. Joseph Hinman House (1875), 48 Magazine Street

A robustly detailed Mansard in remarkable original condition. Of particular interest are the heavy incised brackets, the fine double doors and the two-story bay window which is carried into the Mansard roof. It was the residence of Joseph Hinman, a travelling agent.

MOY 1 BBB

Contrage MRA, Ma

35 magazine

1103-33

1103-34

MON , V 4800

Cumbridge MRA, Ma

48 Magazine