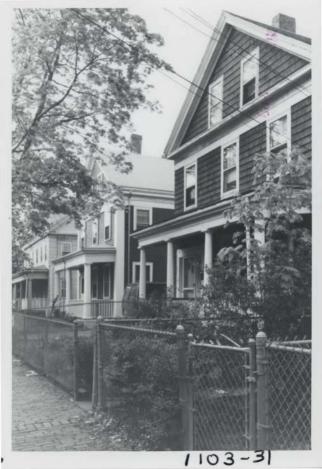

#### 2. Joseph Hinman House (1875), 48 Magazine Street

A robustly detailed Mansard in remarkable original condition. Of particular interest are the heavy incised brackets, the fine double doors and the two-story bay window which is carried into the Mansard roof. It was the residence of Joseph Hinman, a travelling agent.

MOY 1 BBB

Contrage MRA, Ma

35 magazine

1103-33

1103-34

MON , V 4800

Cumbridge MRA, Ma

48 Magazine