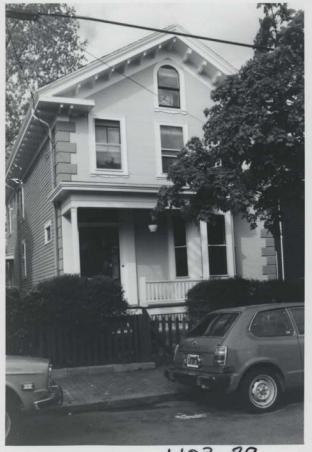

5. Edward Hixon House (1857), 3 William Street

This excellent example of a Bracketed Italianate house displays clear Italian villa precedents, including flush boarding on the facade, quoins and a broad cornice supported on elegantly detailed, evenly spaced brackets. This was the residence of Edward Hixon, an upholsterer.

1103-29

0 8 4 C

UPPER MAGAZINE

3 William St.

UPPER MAGAZINE

17 to 23 William St.

1103-31

1103-33