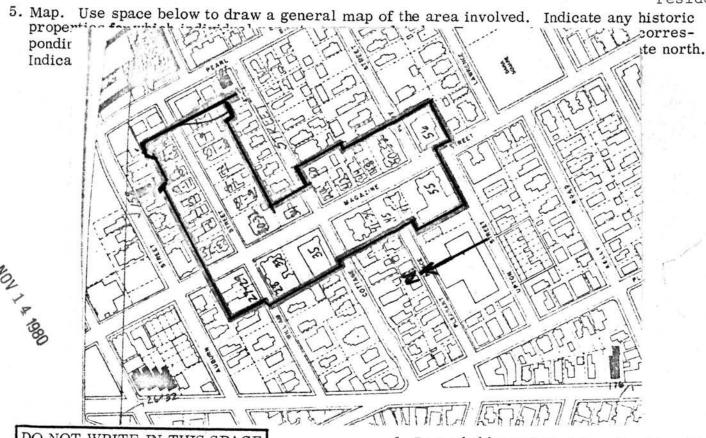

1. Town Cambridge

Name of area (if any) Upper Magazine

Street National Register District

3. General date or period 1830-1885

4. Is area uniform (explain):

in style? no, includes Queen Anne, Fed eral, Mansard, Italianate. in condition? yes, good condition

#### 7. Historical data. Explain the historical/architectural importance of this area.

Magazine Street runs in a north-south direction from Central Square to the riverfront site of the old powder magazine. Early on, Magazine Street showed signs of becoming a street of fine residences. The peak of its fashion was reached shortly before the Civil War, when a number of mansions were built for Cambridgeport businessmen. Each of the churches, apartments and houses which were subsequently built recall some phase of the district's history, and each possesses valuable features of scale and architectural detail.

The Upper Magazine Street National Register District includes both sides of Magazine Street between Upton and Willard Streets and Willard Street between Pearl and Magazine Streets (see Cambridge Community Development P. D. Quad Map 5). Boundaries were chosen to include properties which contribute to the nineteenth century streetscape partially preserved here.