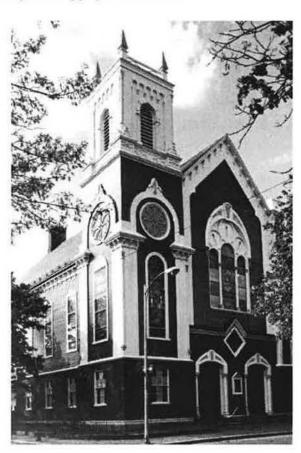

## 1. Pilgrim Congregational Church (1871) Thomas W. Silloway, architect. 35 Magazine Street

This large and imposing frame church features an asymmetrical corner tower and a wealth of applied wooden ornament. It was the first major church built on Magazine Street, which was to become the "Church Street" of Cambridgeport during the 1880s. Silloway's New England church designs number almost four hundred. He was also the author of Textbook of Modern Carpentry (1858).

MOY 1 BBB

Contrage MRA, Ma

35 magazine

1103-33

1103-34

MON , V 4800

Cumbridge MRA, Ma

48 Magazine