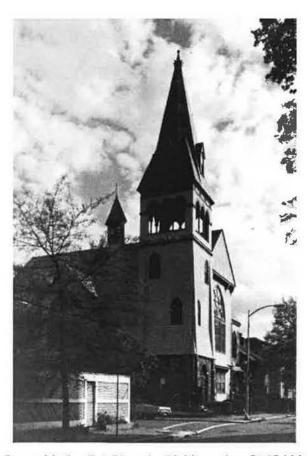

William Street is an exceptional side street of Greek Revival houses with full-width porticos, a rare grouping for Cambridgeport.

These dwellings were built between 1835 and 1860.

Among the important individual buildings is the Pilgrim Congregational Church (1871) at the corner of Cottage and Magazine Streets. This church structure was designed by Thomas W. Silloway, a minister-turned-architect who was an architect of the rebuilding of the Vermont State House. Further down Magazine Street is the Grace Methodist Church (1886), an exuberant Queen Anne design by architect Franklin E. Kidder.

## 1. Pilgrim Congregational Church (1871) Thomas W. Silloway, architect. 35 Magazine Street

This large and imposing frame church features an asymmetrical corner tower and a wealth of applied wooden ornament. It was the first major church built on Magazine Street, which was to become the "Church Street" of Cambridgeport during the 1880s. Silloway's New England church designs number almost four hundred. He was also the author of Textbook of Modern Carpentry (1858).

4. Grace Methodist Church (1886) Franklin E. Kidder, architect, 56

Magazine Street

This church is an exuberant example of Queen Anne shingle work combined with Gothic detail and a Queen Anne version of a thirteenth century Gothic tower. Kidder was the author of Churches and Chapels and Architect and Builders' Handbook, which went into eighteen editions.