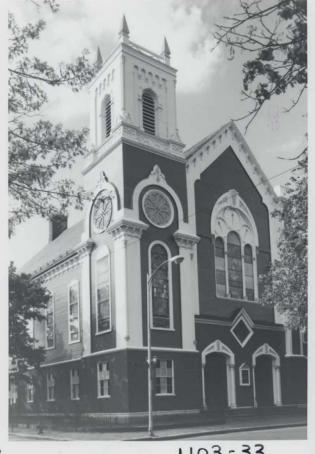

4. Grace Methodist Church (1886) Franklin E. Kidder, architect, 56

Magazine Street

This church is an exuberant example of Queen Anne shingle work combined with Gothic detail and a Queen Anne version of a thirteenth century Gothic tower. Kidder was the author of Churches and Chapels and Architect and Builders' Handbook, which went into eighteen editions.

1103-35

cambridge Met, Ma

56 Magazine

1103-35