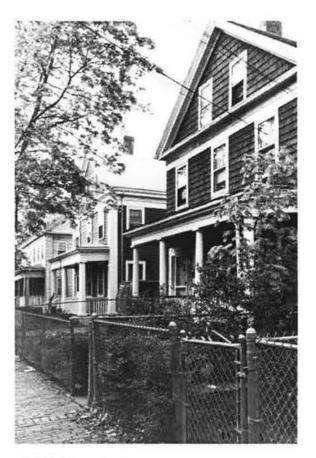

William Street is an exceptional side street of Greek Revival houses with full-width porticos, a rare grouping for Cambridgeport.

These dwellings were built between 1835 and 1860.

Among the important individual buildings is the Pilgrim Congregational Church (1871) at the corner of Cottage and Magazine Streets. This church structure was designed by Thomas W. Silloway, a minister-turned-architect who was an architect of the rebuilding of the Vermont State House. Further down Magazine Street is the Grace Methodist Church (1886), an exuberant Queen Anne design by architect Franklin E. Kidder.

5. Edward Hixon House (1857), 3 William Street

This excellent example of a Bracketed Italianate house displays clear Italian villa precedents, including flush boarding on the facade, quoins and a broad cornice supported on elegantly detailed, evenly spaced brackets. This was the residence of Edward Hixon, an upholsterer.