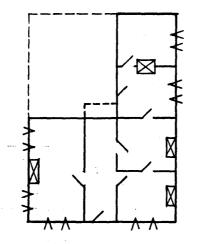

44. Site Plan (and boundary description and justification for N.R. sites):

See Attached.

From a point of beginning 200 feet north and 117 feet east of the north east corner of the building; then south 321 feet to a point; then west 227 feet to a point; then north 321 feet to a point; then east 277 feet to the point of beginning.

### Verbal Boundary Justification

The boundary was chosen arbitrarily to preserve the Whitney Cobb House's setback from the road on the north and to provide a minimal setting for the house. The boundary excludes a non-contributing building on the south.

The boundary contains one contributing building.