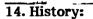

#### 45. Description and House Plan:

The Cobb House was originally a one-story, three-bay brick residence. Flemish bond is found on the front or northwest facade and on the side or southwest facade. There is a drylaid stone foundation under the original portion of the house which has a central hall two rooms deep on the south side and one long room on the north side. In the late nineteenth century, an ell was added to the rear and wall gables added to the northwest and southwest facades. The brick in the gables changes to common bond. The windows were elongated and now are paired. Stretcher-header jack arches are still visible over windows. Wide, overhanging eaves with brackets have been added at the cornice. A wrap-around porch goes from the center bay of the front facade around to the southwest facade. Porch posts now have brick bases. A 1930's photograph in the owners' posession shows arcading between the porch posts. Interior remodelling at the same time as the exterior changes created elongated doorways and a winding staircase. A garage has been added on the northeast facades.