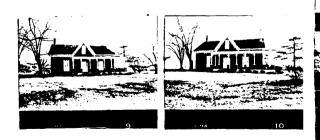

#### 45. Description and House Plan:

The Cobb House was originally a one-story, three-bay brick residence. Flemish bond is found on the front or northwest facade and on the side or southwest facade. There is a drylaid stone foundation under the original portion of the house which has a central hall two rooms deep on the south side and one long room on the north side. In the late nineteenth century, an ell was added to the rear and wall gables added to the northwest and southwest facades. The brick in the gables changes to common bond. The windows were elongated and now are paired. Stretcher-header jack arches are still visible over windows. Wide, overhanging eaves with brackets have been added at the cornice. A wrap-around porch goes from the center bay of the front facade around to the southwest facade. Porch posts now have brick bases. A 1930's photograph in the owners' posession shows arcading between the porch posts. Interior remodelling at the same time as the exterior changes created elongated doorways and a winding staircase. A garage has been added on the northeast facades.