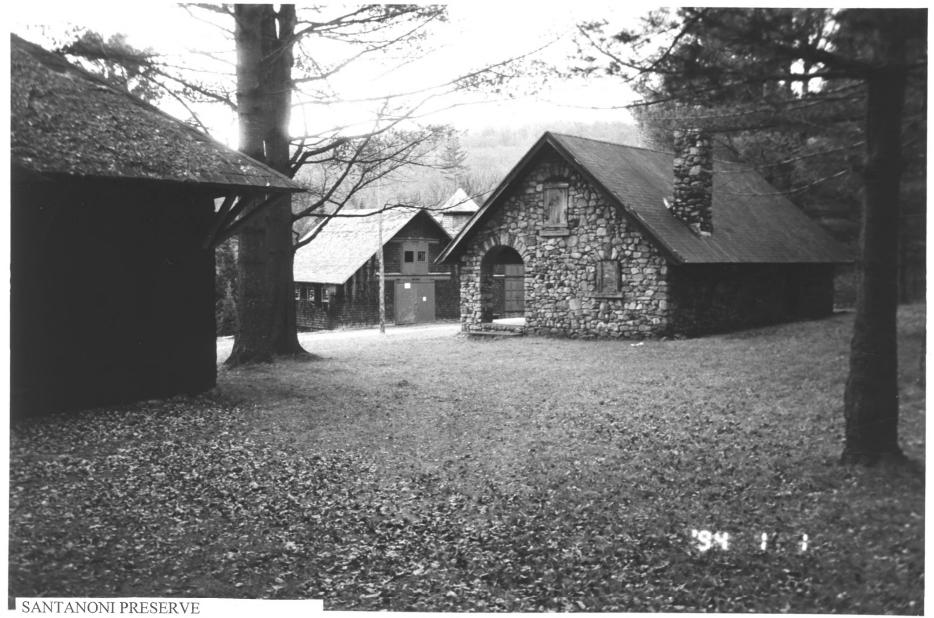

Essex County, New York Gate Lodge Photo by Austin O'Brien, 1994

Essex County, New York Barn at Farm Complex Photo by Austin O'Brien, 1994

Essex County, New York Farm Complex with Creamery at middle right Photo by Austin O'Brien, 1994