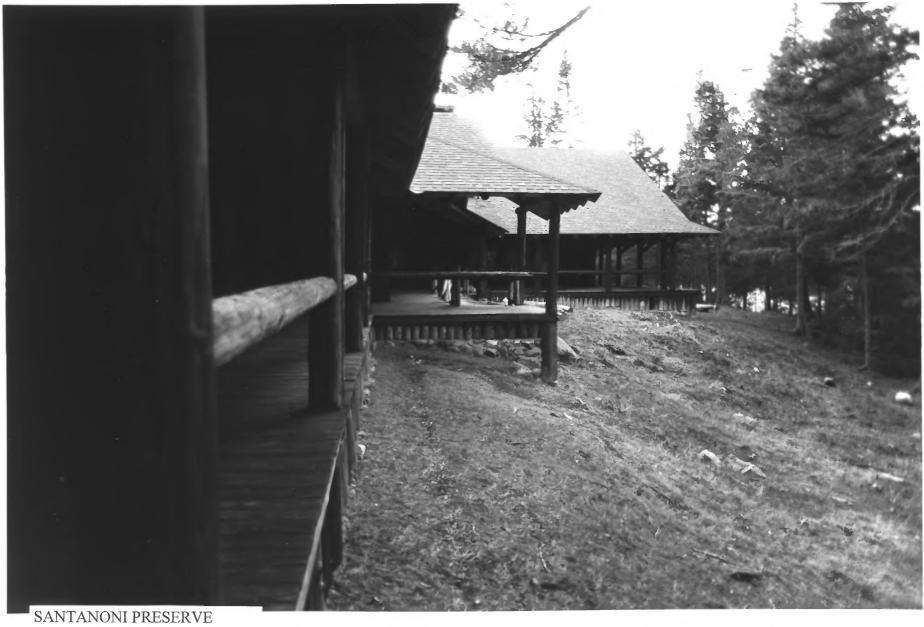

Essex County, New York Main Camp, east-center pavilion with east pavilion beyond Photo by Austin O'Brien, 1994

Essex County, New York
Lake-facing veranda, looking west
Photo by Austin O'Brien, 1994

Essex County, New York Main Camp, southeast elevation, center pavilion with kitchen on left Photo by Austin O'Brien, 1994