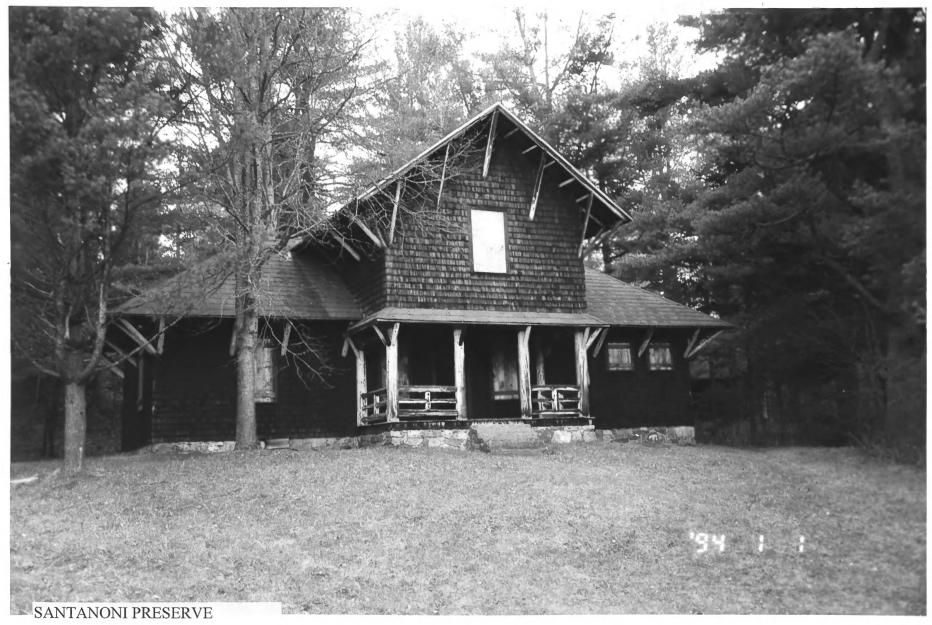

Essex County, New York Gardener's Cottage at Farm Complex Photo by Austin O'Brien, 1994

SANTANONI PRESERVE
Essex County, New York
Main Camp, northwest elevation of center pavilion
Photo by Austin O'Brien, 1994