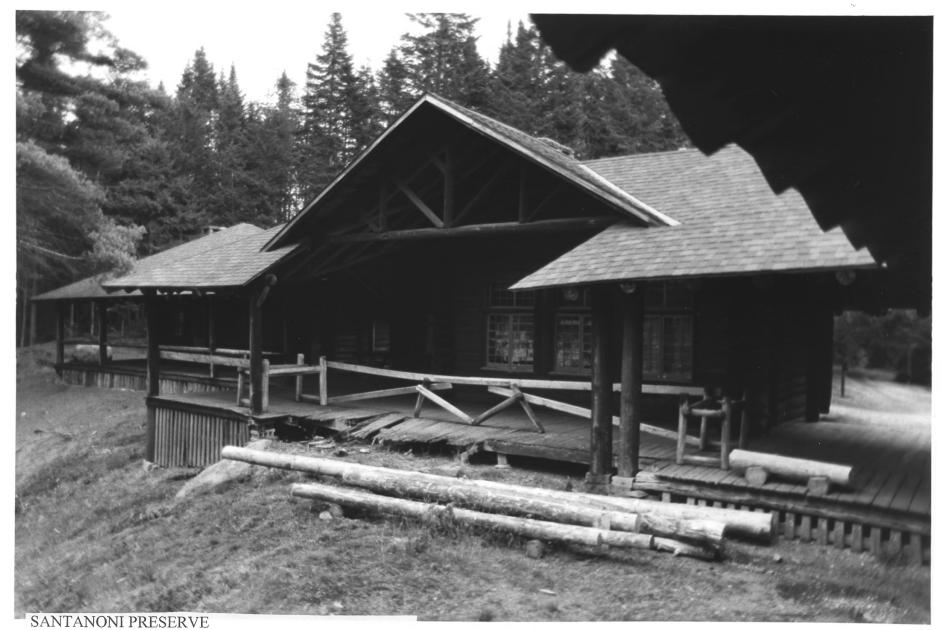

Essex County, New York Main Camp, east-center pavilion with east pavilion beyond Photo by Austin O'Brien, 1994

Essex County, New York
Lake-facing veranda, looking west
Photo by Austin O'Brien, 1994

Essex County, New York Main Camp, southeast elevation, center pavilion with kitchen on left Photo by Austin O'Brien, 1994