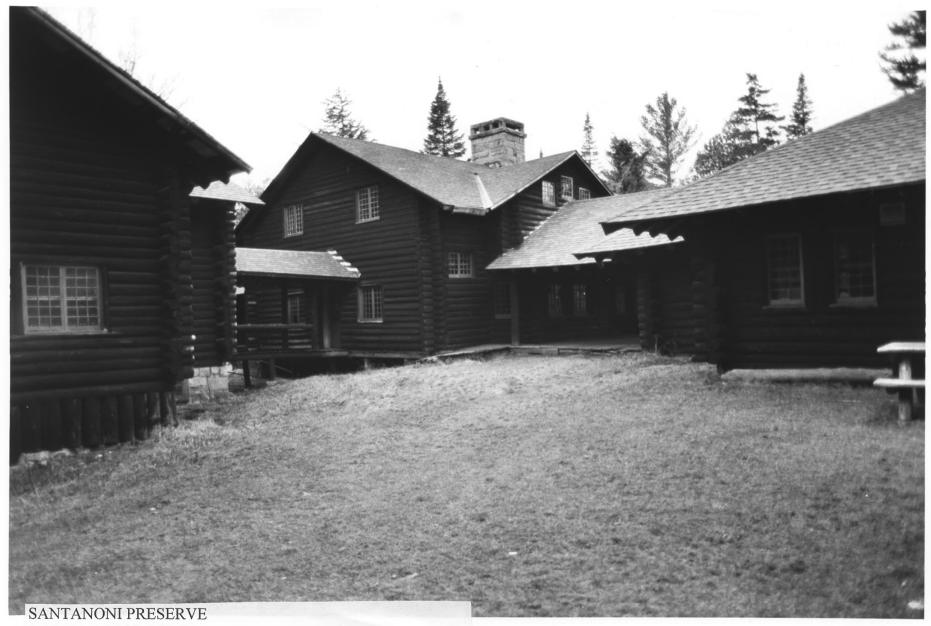

Essex County, New York Gate Lodge Photo by Austin O'Brien, 1994



Essex County, New York Barn at Farm Complex Photo by Austin O'Brien, 1994



Essex County, New York Farm Complex with Creamery at middle right Photo by Austin O'Brien, 1994



Essex County, New York Gardener's Cottage at Farm Complex Photo by Austin O'Brien, 1994









SANTANONI PRESERVE
Essex County, New York
Main Camp, northwest elevation of center pavilion
Photo by Austin O'Brien, 1994





Essex County, New York Main Camp, east-center pavilion with east pavilion beyond Photo by Austin O'Brien, 1994



Essex County, New York
Lake-facing veranda, looking west
Photo by Austin O'Brien, 1994



Essex County, New York Main Camp, southeast elevation, center pavilion with kitchen on left Photo by Austin O'Brien, 1994



Essex County, New York
Kitchen, rear elevation
Photo by Austin O'Brien, 1994