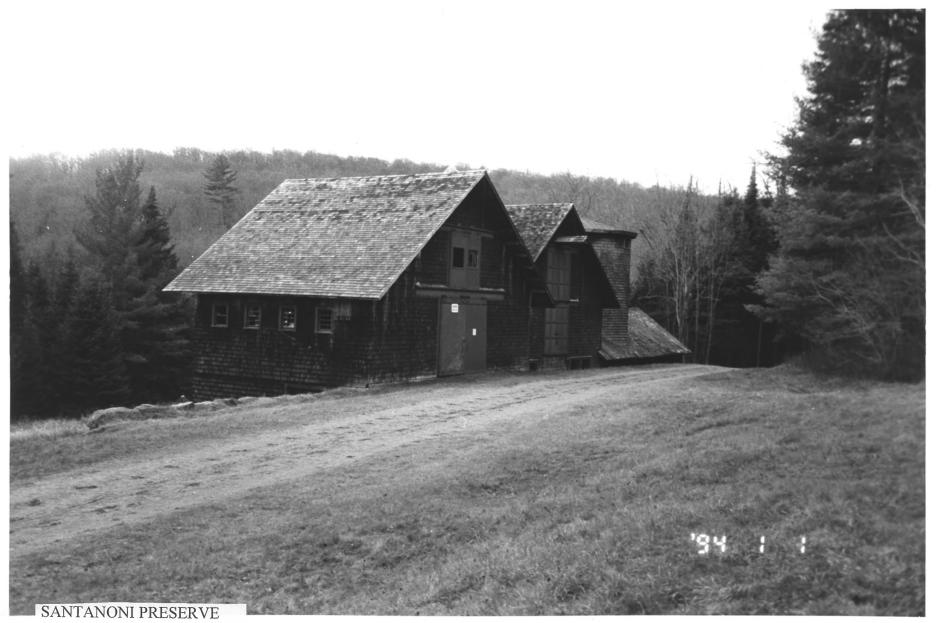

Essex County, New York Gate Lodge Photo by Austin O'Brien, 1994

Essex County, New York Barn at Farm Complex Photo by Austin O'Brien, 1994

Essex County, New York Farm Complex with Creamery at middle right Photo by Austin O'Brien, 1994