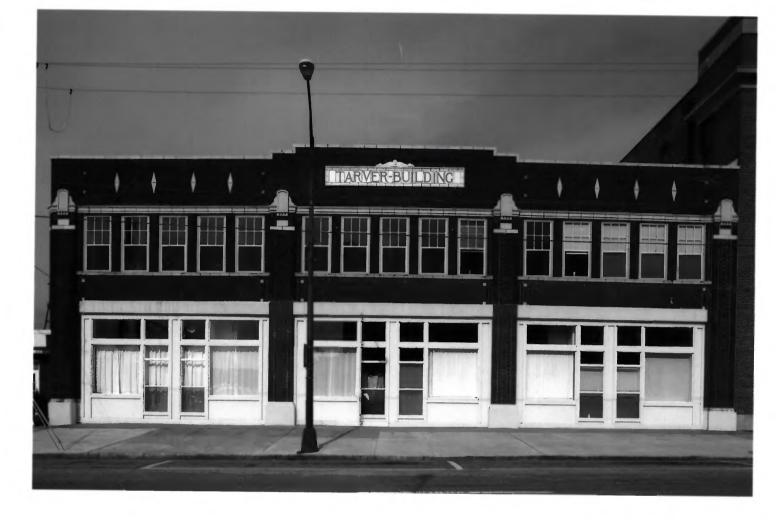

C.B. Tarver Building
Columbus, Muscogee County, Georgia
Photograph of

C.B. Tarver Building
Columbus, Muscogee County, Georgia
Photograph \_\_\_ of 

¶

C.B. Tarver Building
Columbus, Muscogee County, Georgia
Photograph **3** of **9** 