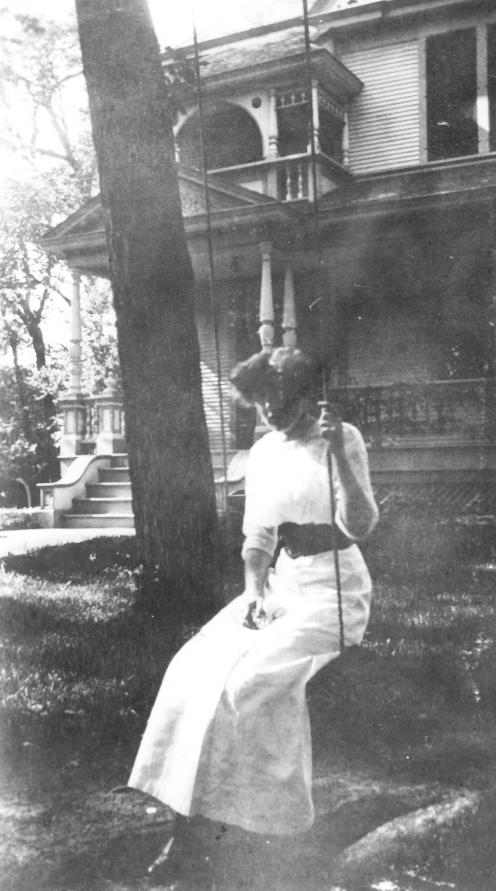

- 1. Williamson House
- 2. Grafton, North Dakota
- 3. Photographer: Unknown
- 4. Date: Unknown, published in City of Grafton, 1900
- 5. Negative Location: State Historical Society of ND Heritage Center
  - Bismarck ND 58505

- 6. Facade from south
- 7. Photograph 1/19

- 1. Williamson House
- 2. Grafton, North Dakota
- 3. Photographer: Patricia Jessen
- 4. Date: May 18, 1984
- 5. Negative Location: Cultural Research & Management P.O. Box 2154 Bismarck, ND 58502
- Facade from south
   Photograph 2/19