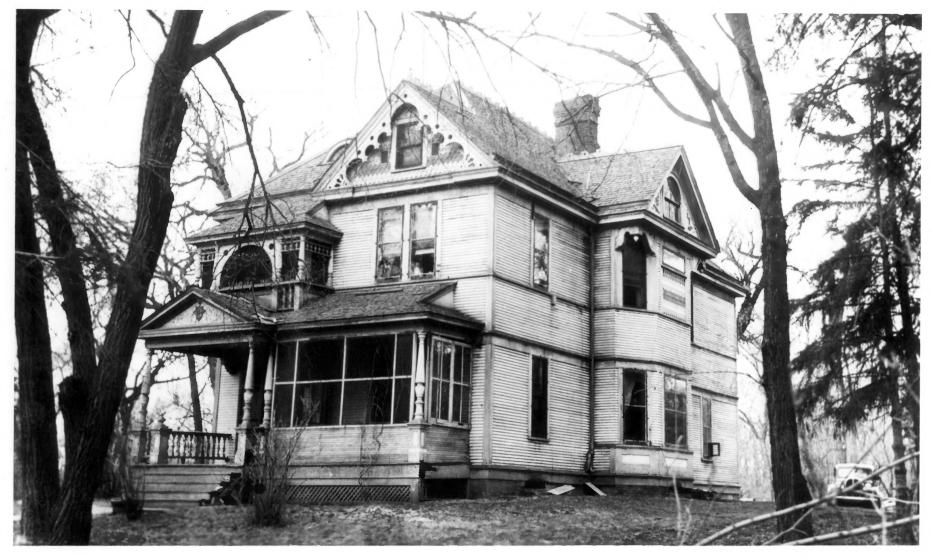

- 1. Williamson House
- 2. Grafton, North Dakota
- 3. Photographer: Kurt P. Schweigert
- 4. Date: July, 1980
- 5. Negative Location: State Historical Society of ND Heritage Center
  - Bismarck, ND 58505 Exterior of house from southwest
- 7. Photograph 3/19

6.

- 1. Williamson House
- 2. Grafton, North Dakota
- 3. Photographer: Kurt P. Schweigert
- 4. Date: July, 1980
- 5. Negative Location: State Historical Society of ND Heritage Center Bismarck, ND
- 6. Exterior of house from SE
- 7. Photograph 4/19