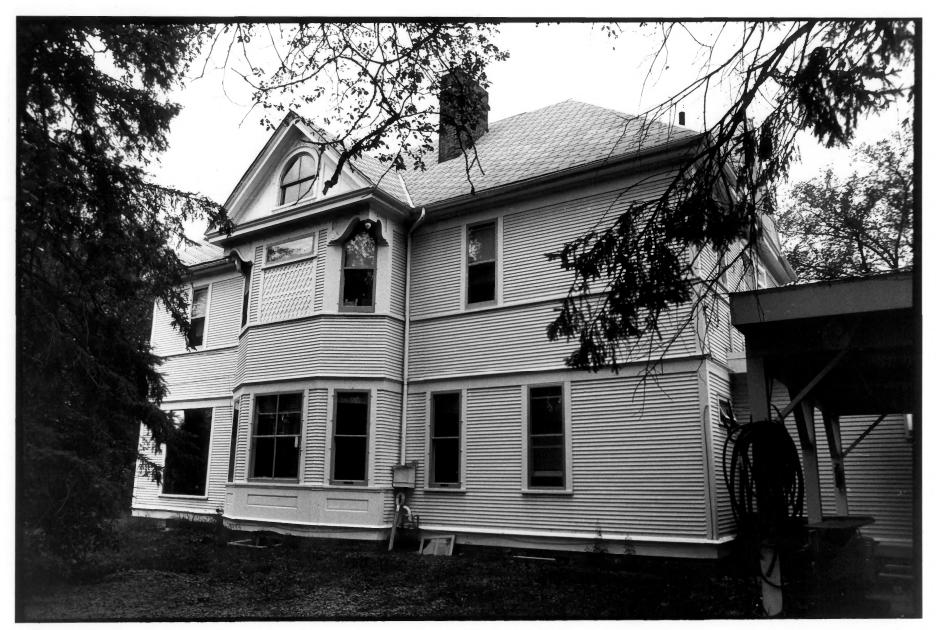

6.

- 1. Williamson House
- 2. Grafton, North Dakota
- 3. Photographer: Kurt P. Schweigert
- 4. Date: July, 1980
- 5. Negative Location: State Historical Society of ND Heritage Center Bismarck, ND
- 6. Exterior of house from SE
- 7. Photograph 4/19