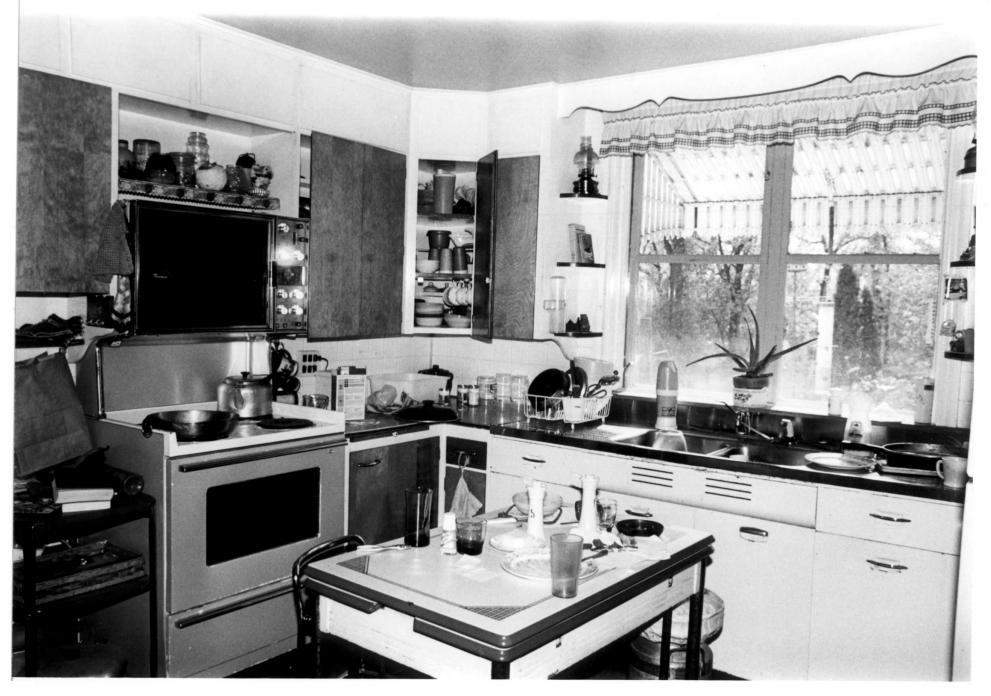

- 1. Williamson House
- 2. Grafton, North Dakota
- 3. Photographer: Patricia Jessen
- 4. Date: May 18, 1984
- 5. Negative Location: Cultural Research & Management P.O. Box 2154 Bismarck, ND 58502
- Kitchen from NE
   Photograph 16/19