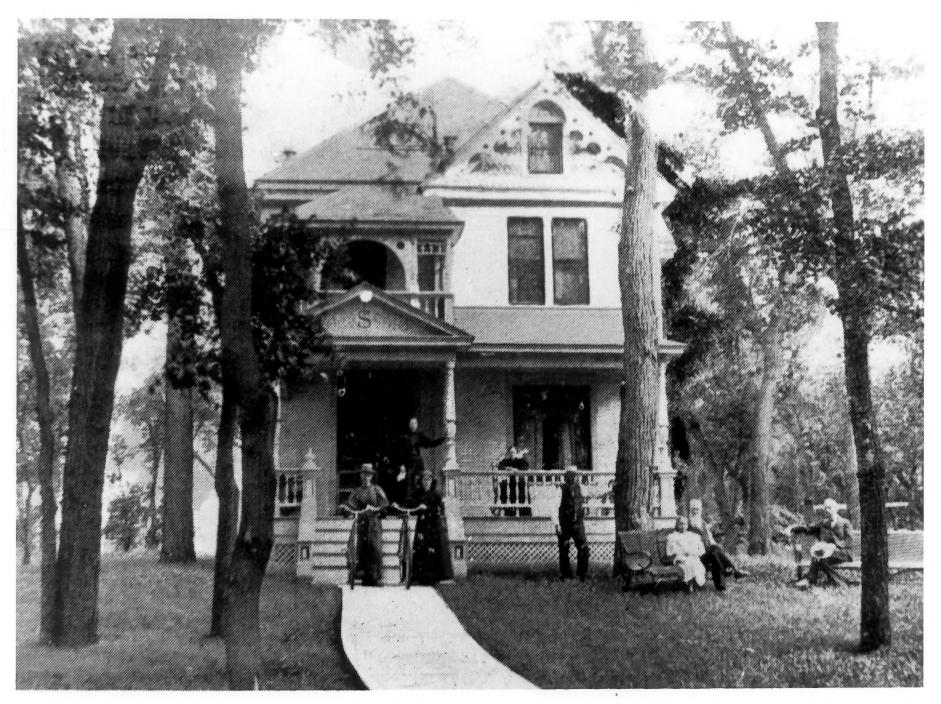

- 1. Williamson House
- 2. Grafton, North Dakota
- 3. Photographer: Unknown
- 4. Date: Unknown, published in City of Grafton, 1900
- 5. Negative Location: State Historical Society of ND Heritage Center
  - Bismarck ND 58505

- 6. Facade from south
- 7. Photograph 1/19

- 1. Williamson House
- 2. Grafton, North Dakota
- 3. Photographer: Patricia Jessen
- 4. Date: May 18, 1984
- 5. Negative Location: Cultural Research & Management P.O. Box 2154 Bismarck, ND 58502
- Facade from south
   Photograph 2/19