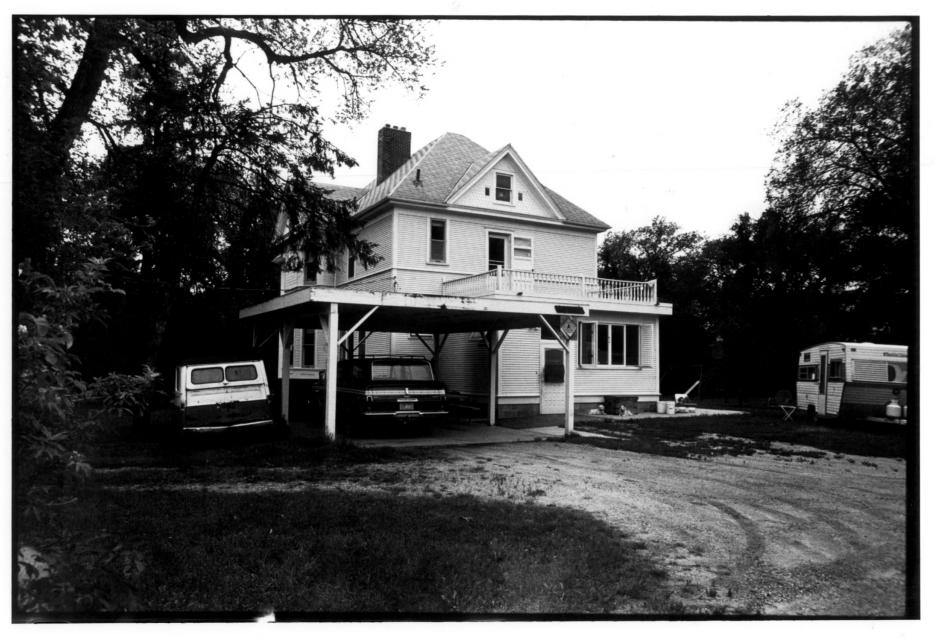

- 1. Williamson House
- 2. Grafton, North Dakota
- 3. Photographer: Kurt P. Schweigert
- 4. Date: July, 1980
- 5. Negative Location: State Historical Society of ND Heritage Center Bismarck, ND 58505
- 6. Exterior of house from NE
- 7. Photograph 7/19