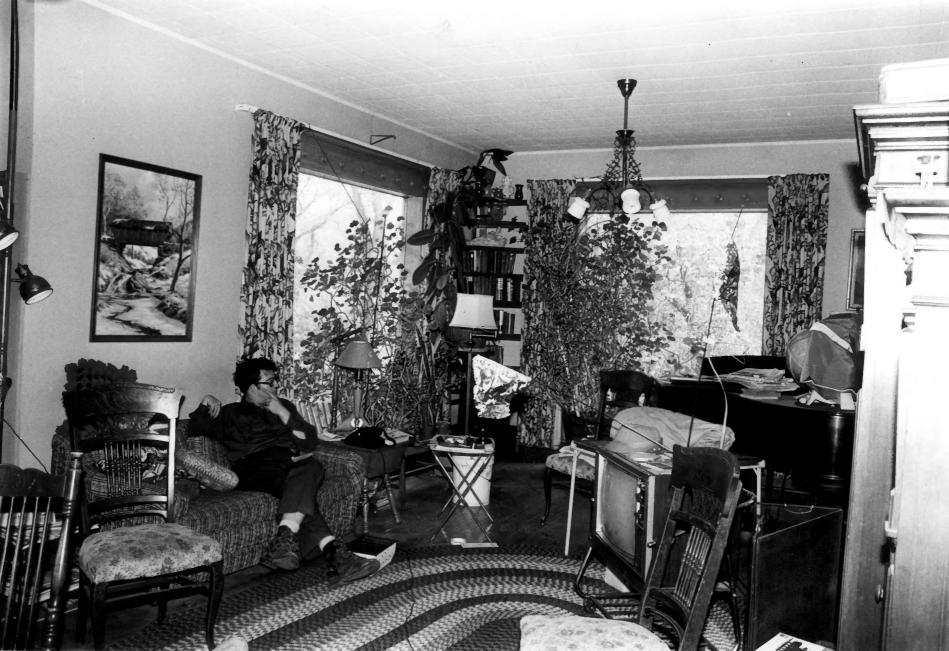

- 1. Williamson House
- 2. Grafton, North Dakota
- 3. Photographer: Patricia Jessen
- 4. Date: May 18, 1984
- 5. Negative Location: Cultural Research & Management P.O. Box 2154 Bismarck, ND 58502
- 6. Living room from NW
- 7. Photograph 13/19

- Williamson House
- 2. Grafton, North Dakota
- Photographer: Patricia Jessen 3.
- 4. Date: May 18. 1984
- - 5. Negative Location: Cultural Research & Management P.O. Box 2154 Bismarck, ND 58502
  - Living room from SE 6.
- Photograph 14/19 7.