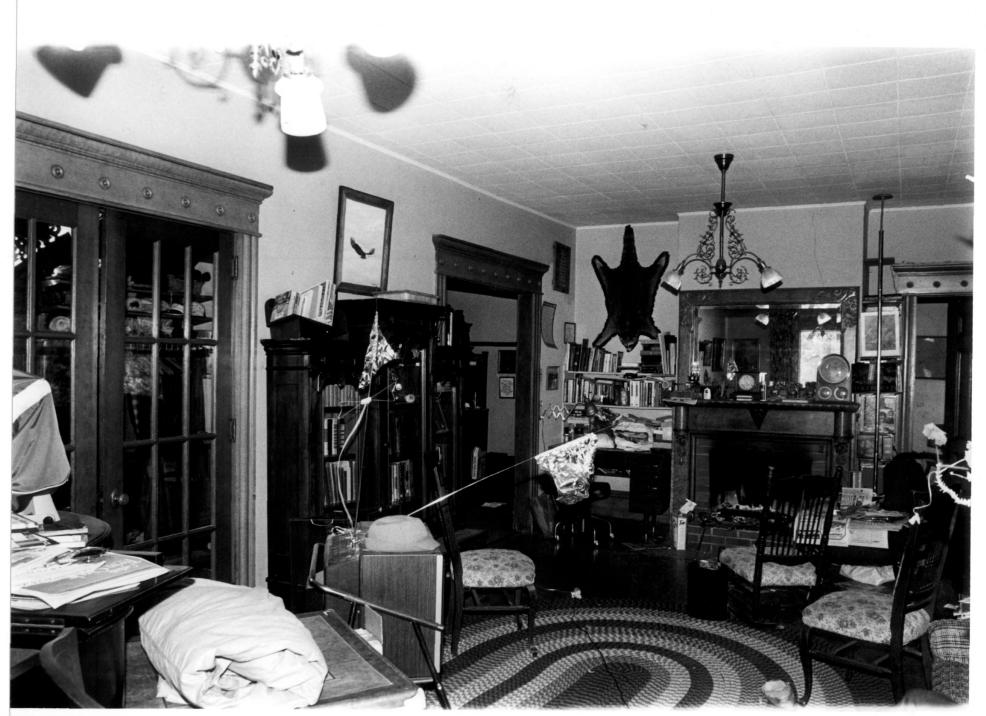

- 1. Williamson House
- 2. Grafton, North Dakota
- 3. Photographer: Patricia Jessen
- 4. Date: May 18, 1984
- 5. Negative Location: Cultural Research & Management P.O. Box 2154
- Bismarck ND 58502 6. Dining room & entrance hallway from north 7. Photograph 11/19

- 1. Williamson House
- 2. Grafton, North Dakota
- 3. Photographer: Patricia Jessen
- 4. Date: May 18, 1984
- 5. Negative Location: Cultural Research & Management P.O. Box 2154 Bismarck, ND 58502
- Fireplace from SW
   Photograph 15/19