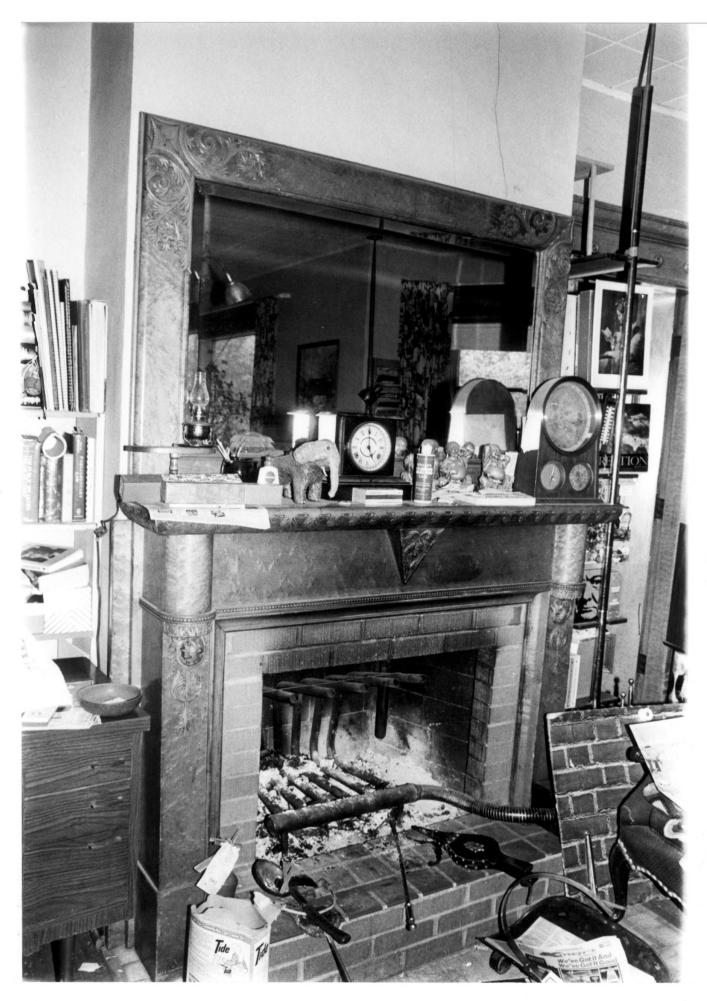

- 1. Williamson House
- 2. Grafton, North Dakota
- 3. Photographer: Patricia Jessen
- 4. Date: May 18, 1984
- 5. Negative Location: Cultural Research & Management P.O. Box 2154 Bismarck, ND 58502
- Fireplace from SW
   Photograph 15/19