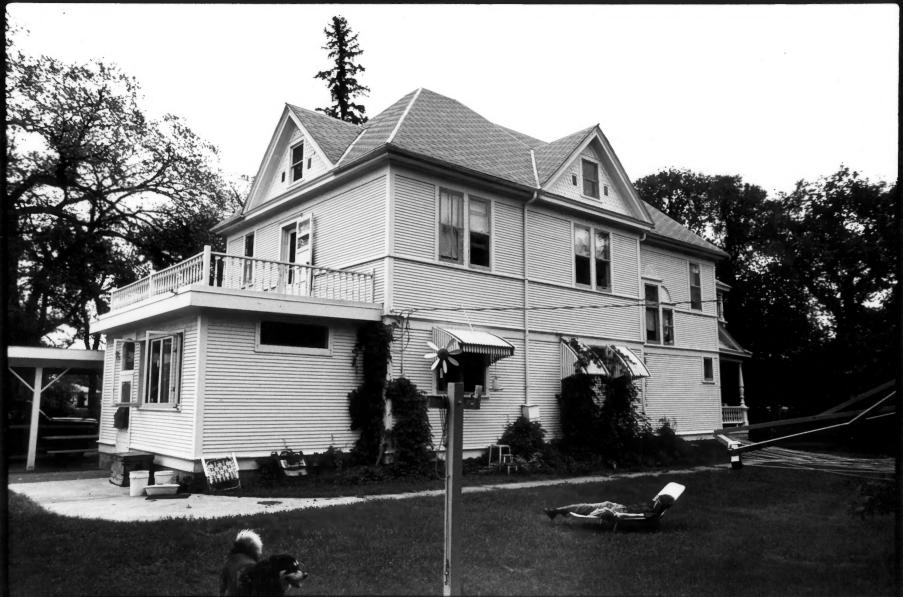

- 1. Williamson House
- 2. Grafton, North Dakota
- 3. Photographer: Kurt P. Schweigert
- 4. Date: July, 1980
- 5. Negative Location: State Historical Society of ND Heritage Center Bismarck, ND 58505
  6. Exterior of house & carport from NE
- 7. Photograph 6/19