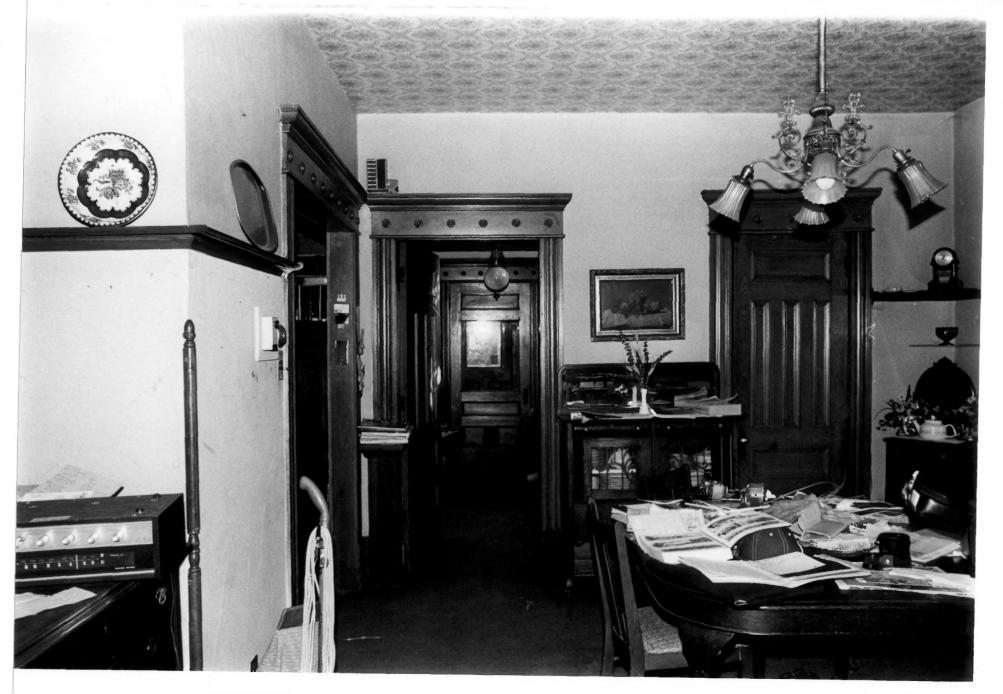

- 1. Williamson House
- 2. Grafton, North Dakota
- 3. Photographer: Patricia Jessen
- 4. Date: May 18, 1984
- 5. Negative Location: Cultural Research & Management P.O. Box 2154
- Bismarck ND 58502 6. Dining room & entrance hallway from north 7. Photograph 11/19