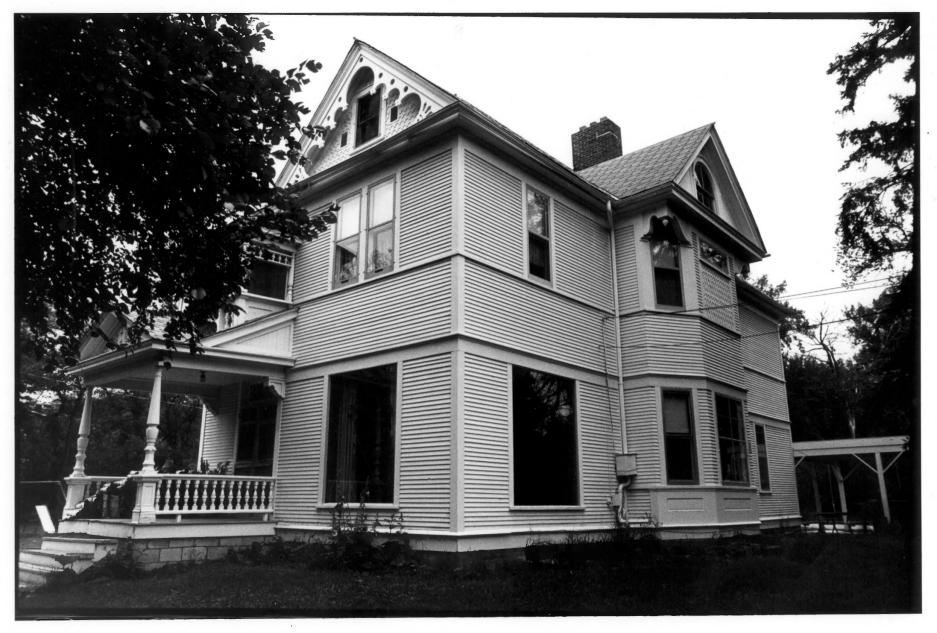

- 1. Williamson House
- 2. Grafton, North Dakota
- 3. Photographer: Kurt P. Schweigert
- 4. Date: July, 1980
- Negative Location: State Historical Society of ND Heritage Center Bismarck, ND 58505
   Exterior of house & porch addition from NW
   Photograph 5/19