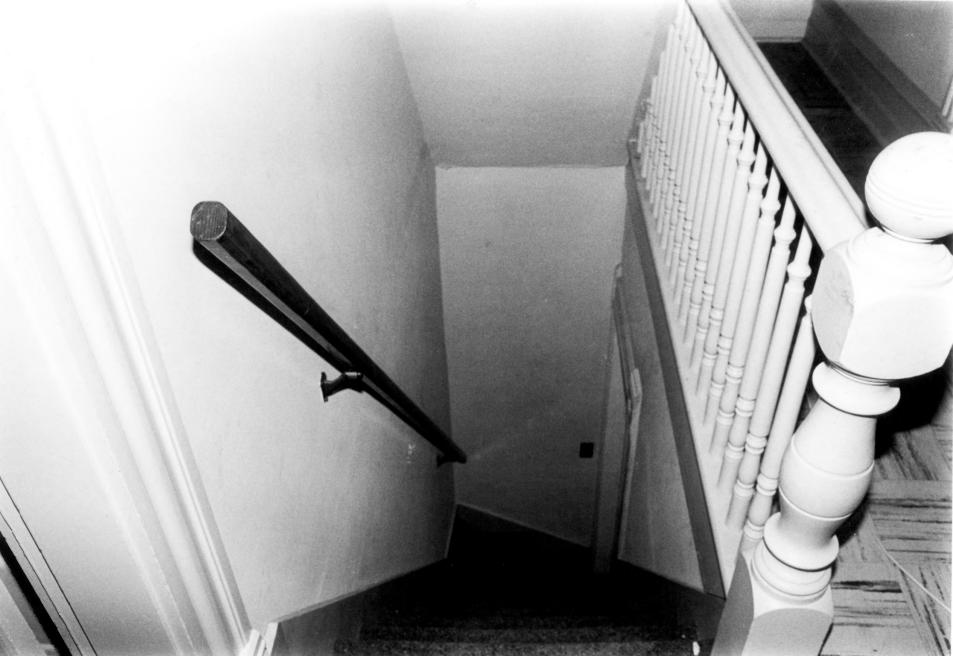

- 1. Williamson House
- 2. Grafton, North Dakota
- 3. Photographer: Patricia Jessen
- 4. Date: May 18, 1984
- 5. Negative location: Cultural Research & Management P.O. Box 2154 Bismarck, ND 58502
- 6. Servants stairs from north
- 7. Photograph 17/19