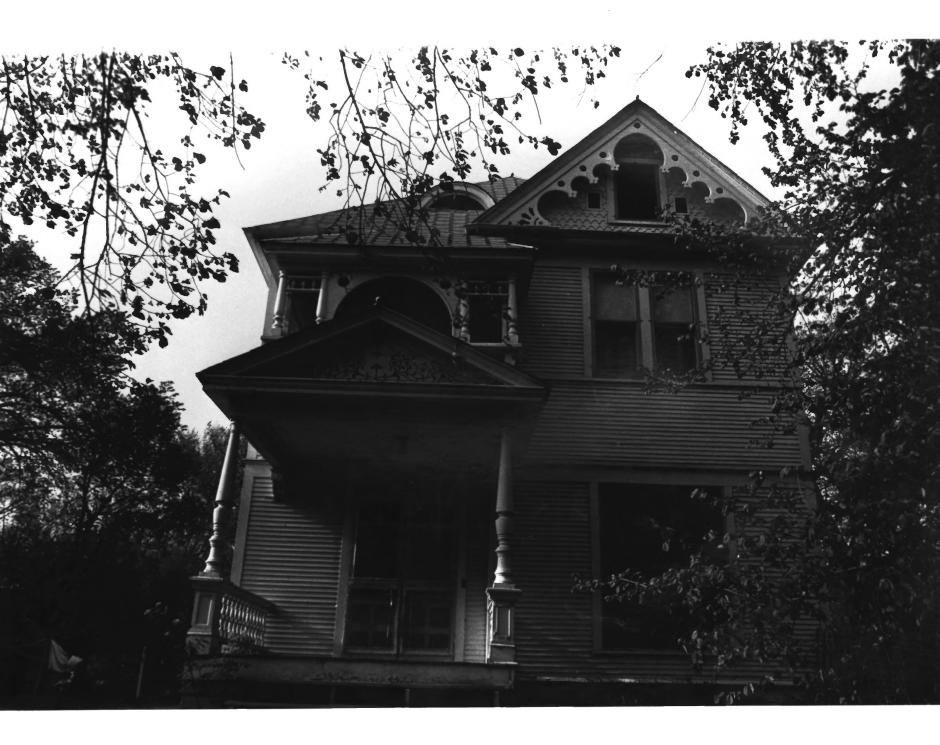

- 1. Williamson House
- 2. Grafton, North Dakota
- 3. Photographer: Kurt P. Schweigert
- 4. Date: July, 1980
- 5. Negative Location: State Historical Society of ND Heritage Center
  - Bismarck, ND 58505 Exterior of house from southwest
- 7. Photograph 3/19