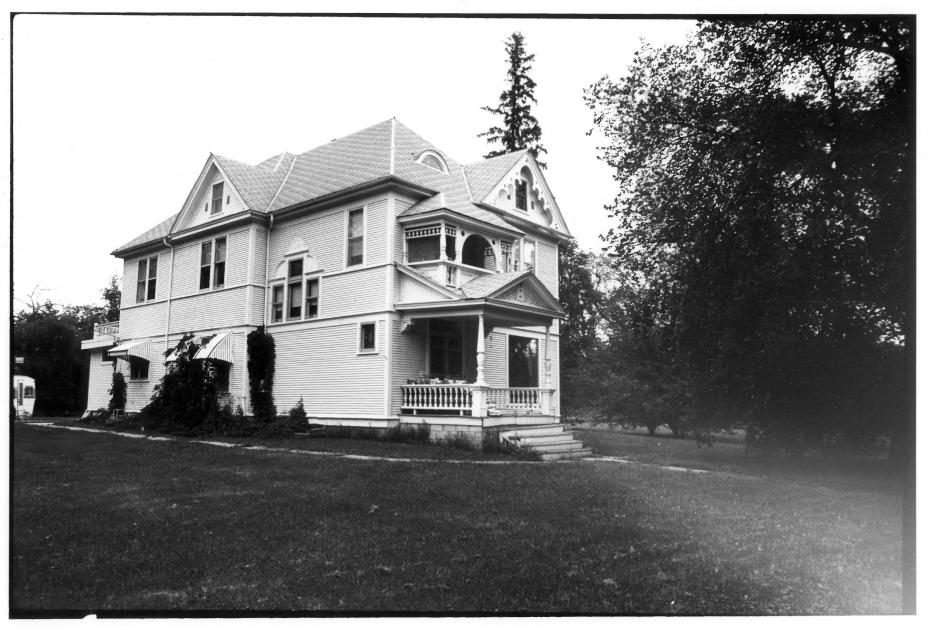

6.

- 1. Williamson House
- 2. Grafton, North Dakota
- 3. Photographer: Kurt P. Schweigert
- 4. Date: July, 1980
- 5. Negative Location: State Historical Society of ND Heritage Center Bismarck, ND
- 6. Exterior of house from SE
- 7. Photograph 4/19