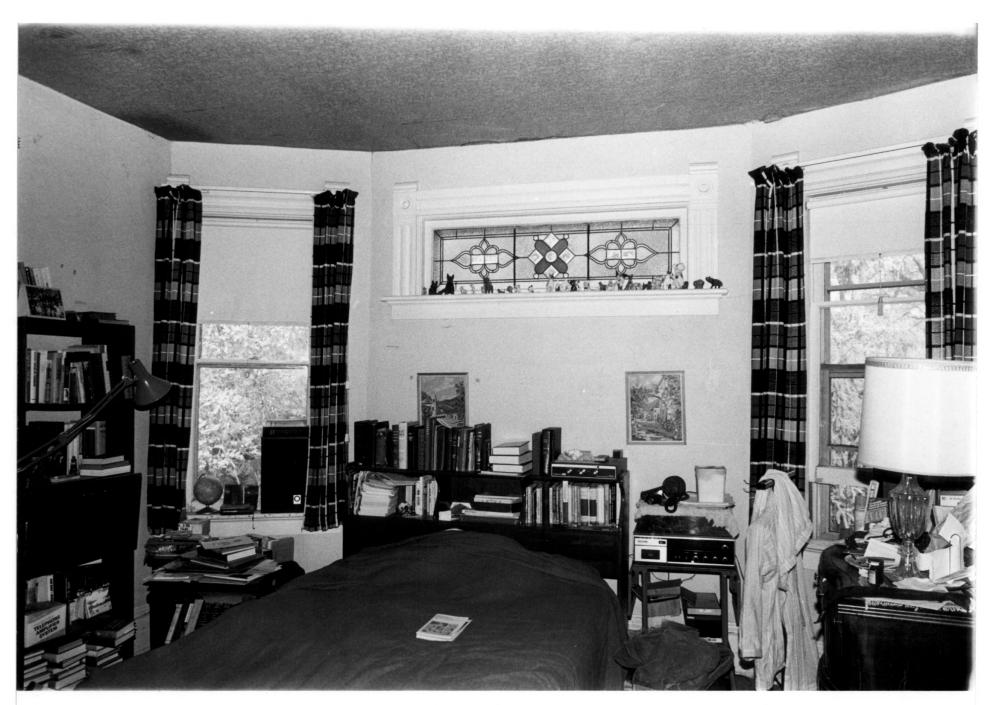

- Williamson House
- 2. Grafton, North Dakota
- Photographer: Patricia Jessen 3.
- Date: May 18, 1984 4.
- 5.

Negative location: Cultural Research & Management P.O. Box 2154 Bismarck, ND 58502

Stained glass window in bedroom from west 6. Photograph 19/19 7.