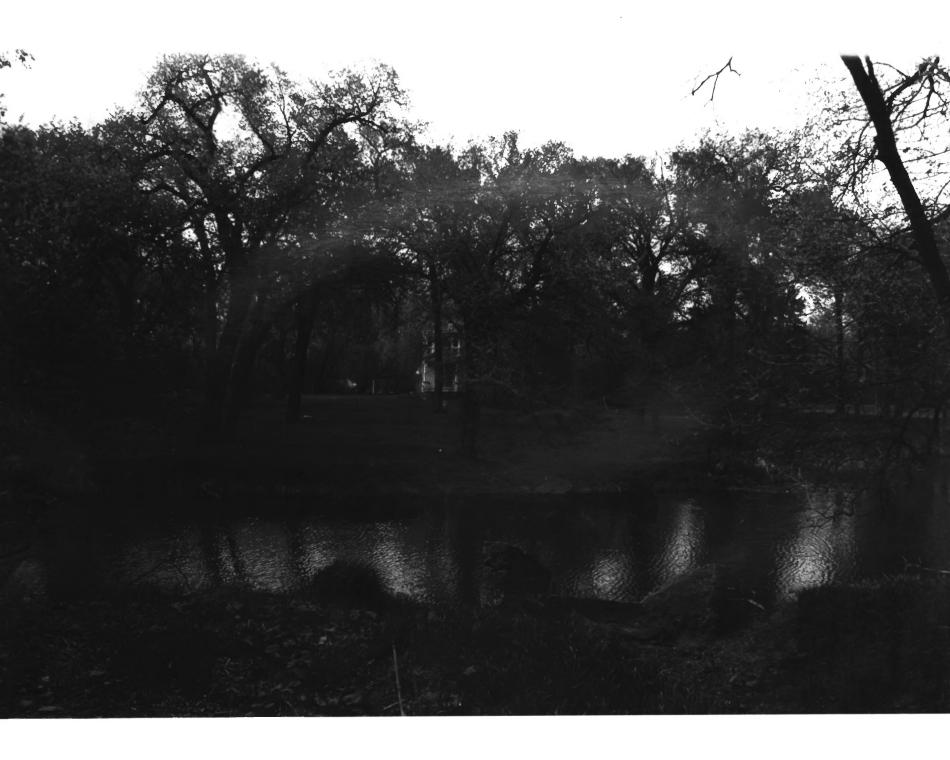

- 1. Williamson House
- 2. Grafton, North Dakota
- 3. Photographer: Patricia Jessen
- 4. Date: May 18, 1984
- 5. Negative Location: Cultural Research & Management P.O. Box 2154 Bismarck, ND 58502
- House & grounds from SE (from across Park River)
   Photograph 9/19