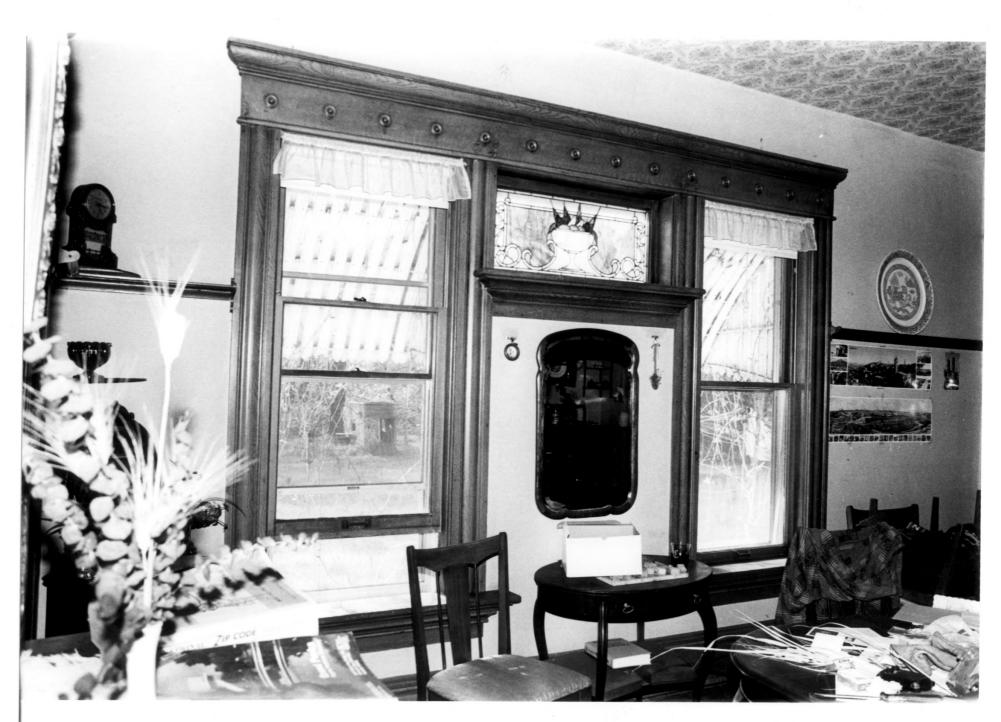

- 1. Williamson House
- 2. Grafton, North Dakota
- 3. Photographer: Patricia Jessen
- 4. Date: May 18, 1984
- 5. Negative Location: Cultural Research & Management P.O. Box 2154 Bismarck, ND 58502
- Dining room window with stained glass from SE
   Photograph 12/19