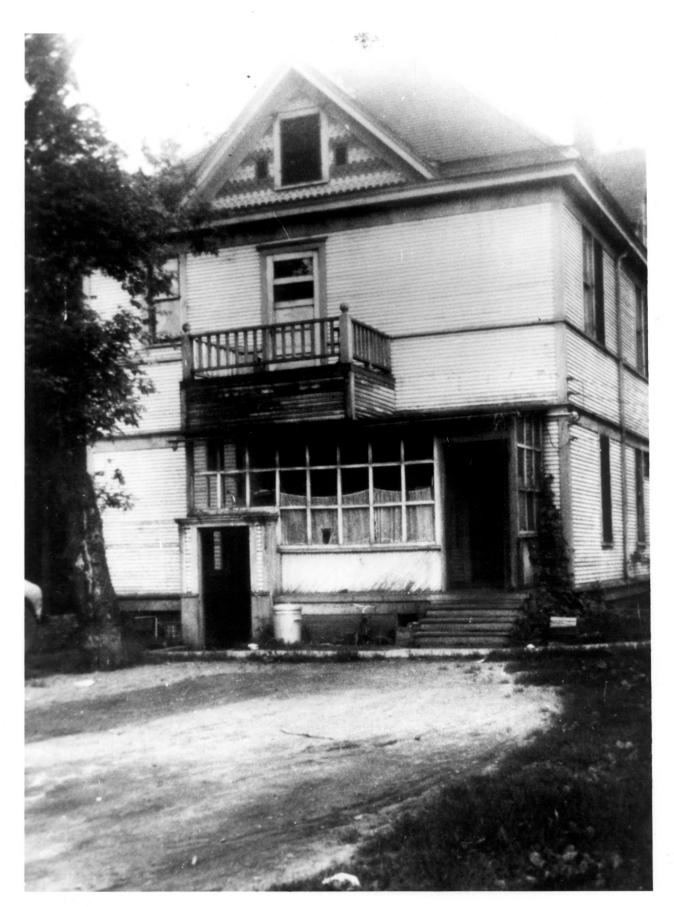

Williamson House

Grafton, ND

Photo Credit: Unknown

Date: ca. 1915

Negative Location: State Historical Society of ND Heritage Center Bismarck, ND 58505

View: Part of Facade Porch from SE Photo:

Williamson House