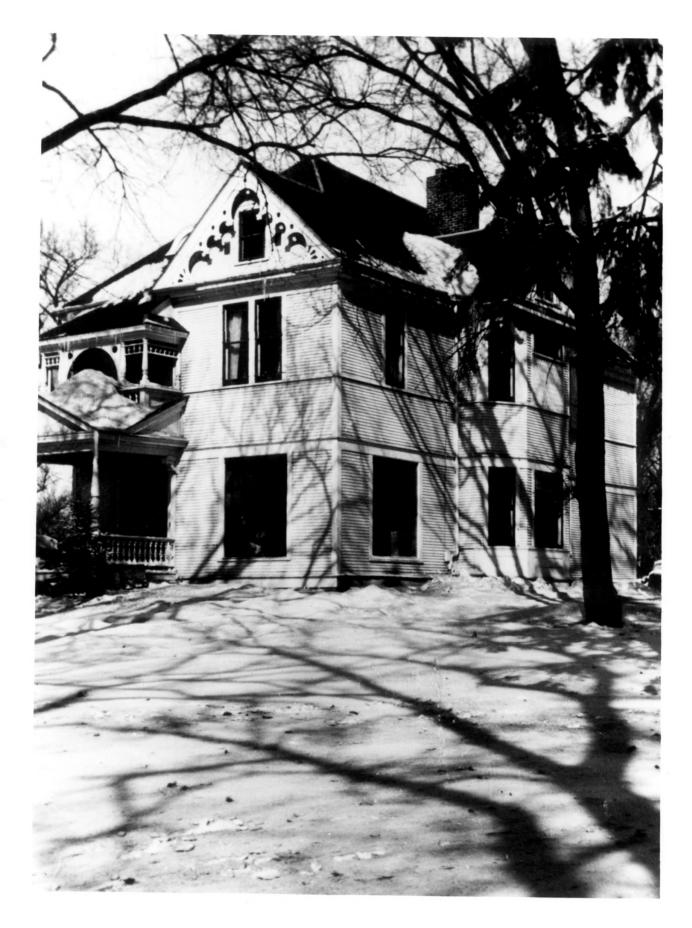

- 1. Williamson House
- 2. Grafton, North Dakota
- 3. Photographer: Kurt P. Schweigert
- 4. Date: July, 1980
- Negative Location: State Historical Society of ND Heritage Center Bismarck, ND 58505
   Exterior of house & porch addition from NW
   Photograph 5/19