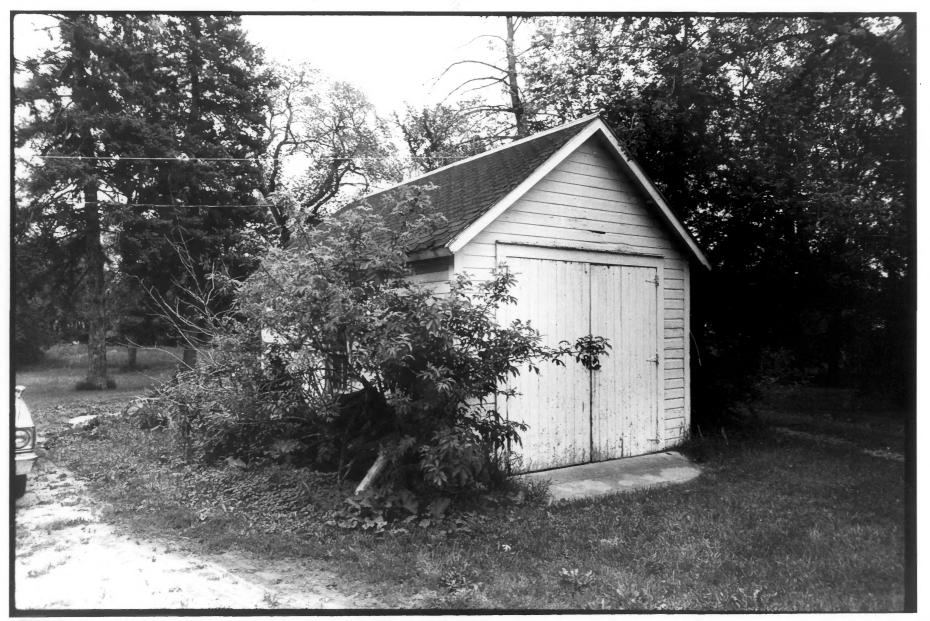

- 1. Williamson House
- 2. Grafton, North Dakota
- 3. Photographer: Kurt P. Schweigert
- 4. Date: July, 1980
- 5. Negative Location: State Historical Society of ND Heritage Center Bismarck, ND 58505
- 6. Exterior of Garage from NW
- 7. Photograph 8/19