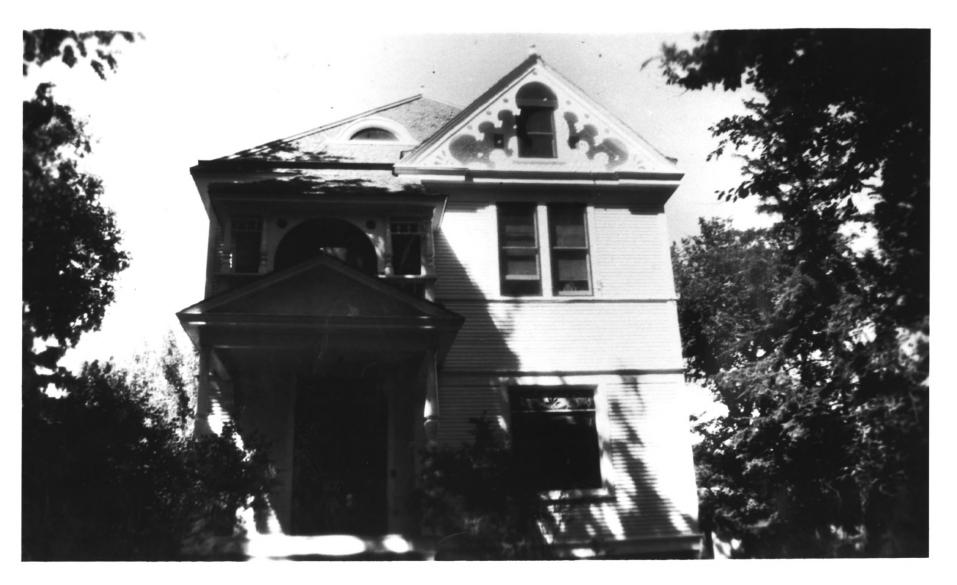

- 1. Williamson House
- 2. Grafton, North Dakota
- 3. Photographer: Patricia Jessen
- 4. Date: May 18, 1984
- 5. Negative Location: Cultural Research & Management P.O. Box 2154 Bismarck, ND 58502
- Front stairway & window with stained glass from SE
   Photograph 10/19