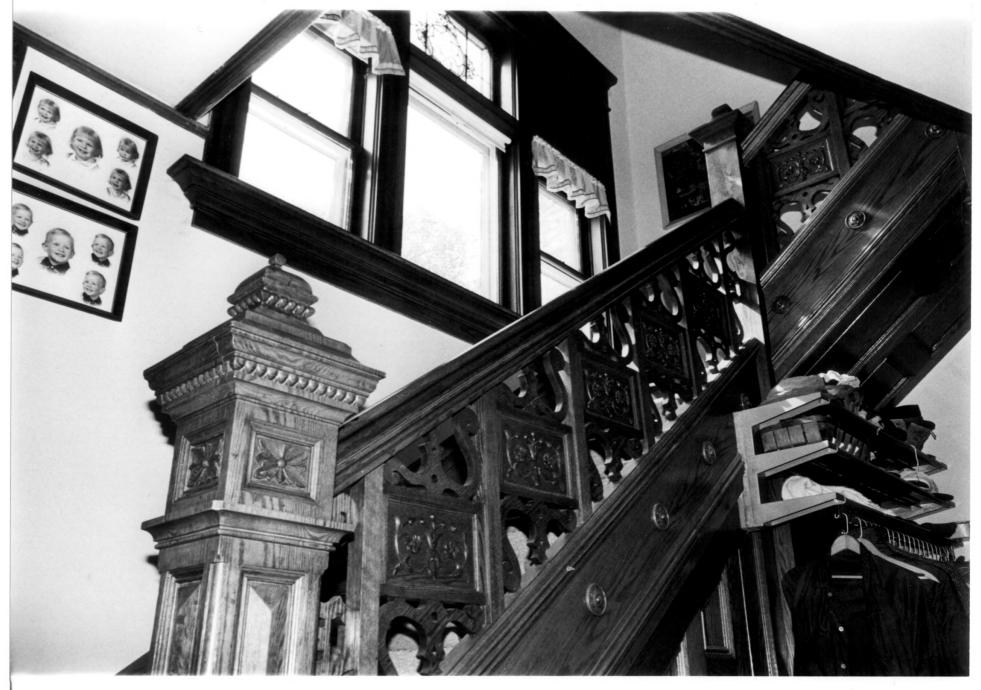

- 1. Williamson House
- 2. Grafton, North Dakota
- 3. Photographer: Patricia Jessen
- 4. Date: May 18, 1984
- 5. Negative Location: Cultural Research & Management P.O. Box 2154 Bismarck, ND 58502
- Front stairway & window with stained glass from SE
   Photograph 10/19