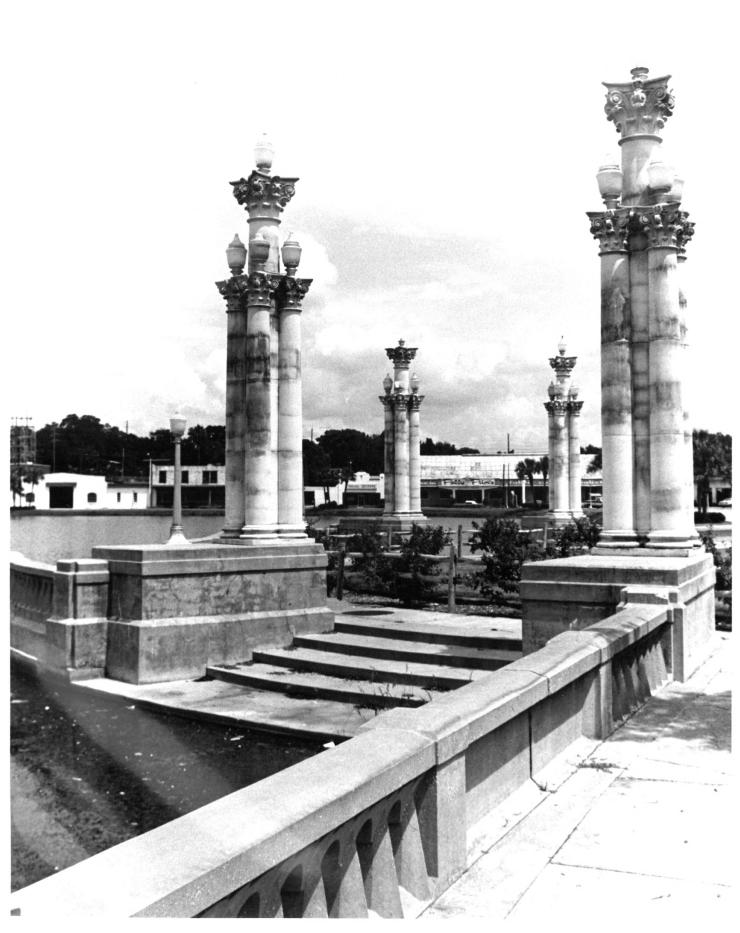

- 1. Lake Mirror Promenade
- Located between Lemon Street and Lake Mirror Drive (E: Main St.), Lakeland, FL.
   Jim Edwards
- 4. 8/1981
- 5. FDAHRM
- 6. Lamp of boat landing near Dixie Highway7. Photo 3 of 5