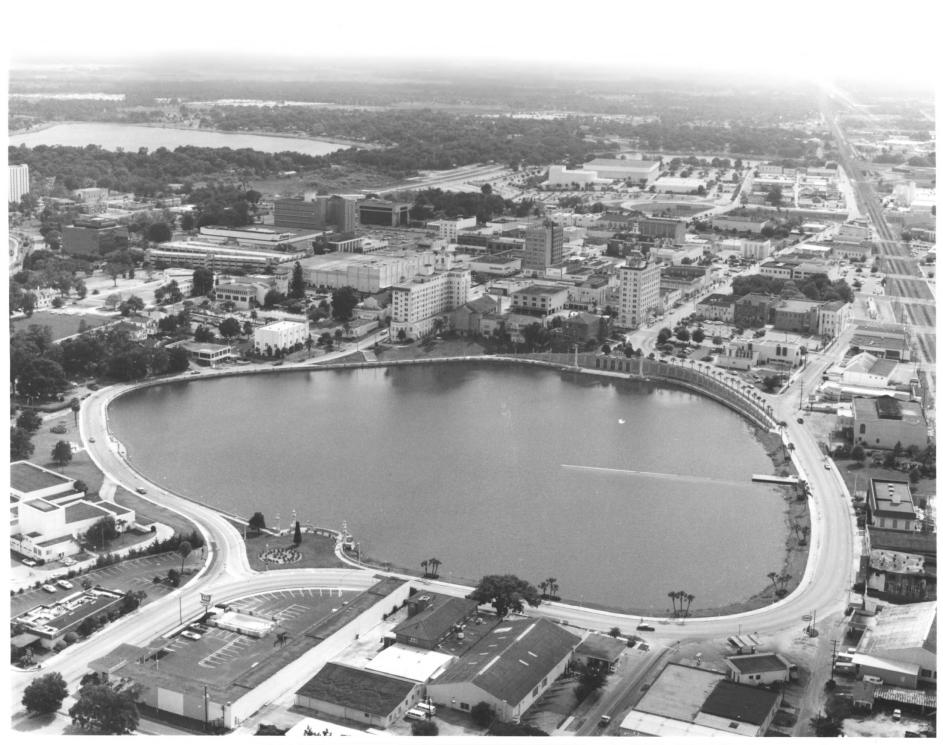

1. Lake Mirror Promenade 2. Located between Temon Street and Lake Mirror Drive (E. Main St.), Lakeland, FL. 3. Jim Edwards 4. 8/1981 5. FDAHRM 6. Aerial view lobking NW 7. Photo 1 of 5

- 1. Lake Mirror Promenade
- 2. Located between Lemon Street and Lake Mirror Drive (E. Main St.), Lakeland, FL.
- 3. Jim Edwards
- 4. 8/1981
- 5. FDAHRM
- 6. Lamps on boat landing near Dixie Highway
  7. Photo 2 of 5