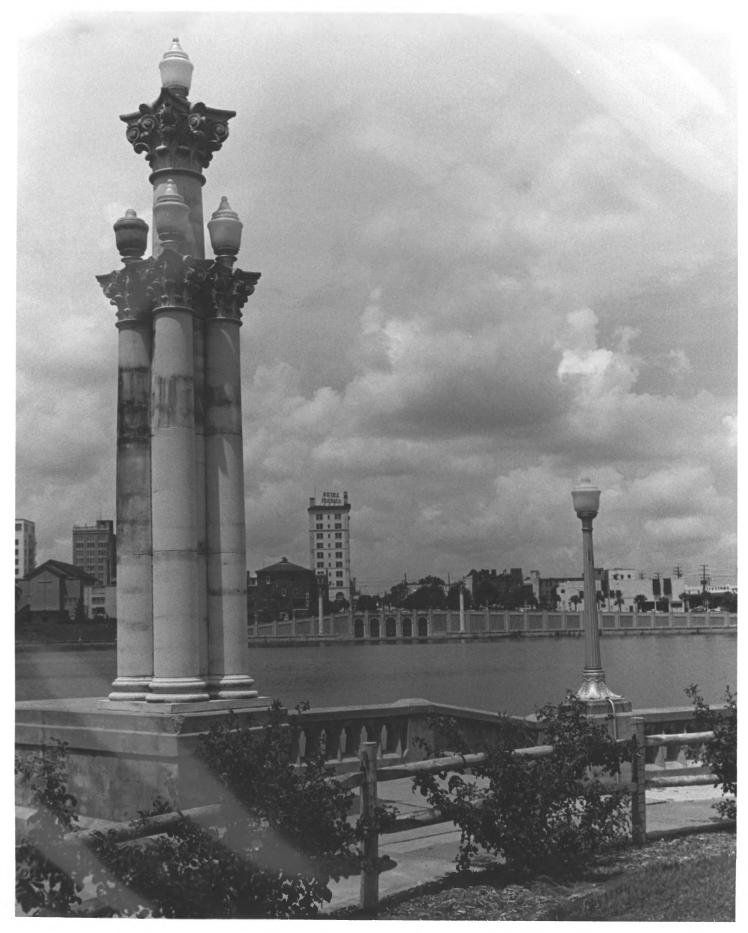

- 1. Lake Mirror Promenade
- Located between Lemon Street and Lake Mirror Drive (E. Main St.), Lakeland, FL.
- 3. Jim Edwards
- 4. 8/1981
- 5. FDAHRM
- 6. View looking west toward boat landing and loggia7. Photo 4 of 5