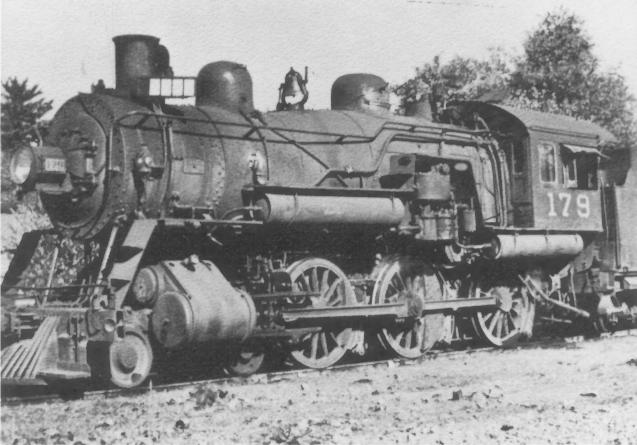

Cloverdale Railroad Station Cloverdale, California Donoma CEP 9 Lester Herring, photographer DEC 12 1976 Taken 1936 Negative filed at Cloverdale, California Photo of steam locomotive on siding taken in 1936 Photograph #9