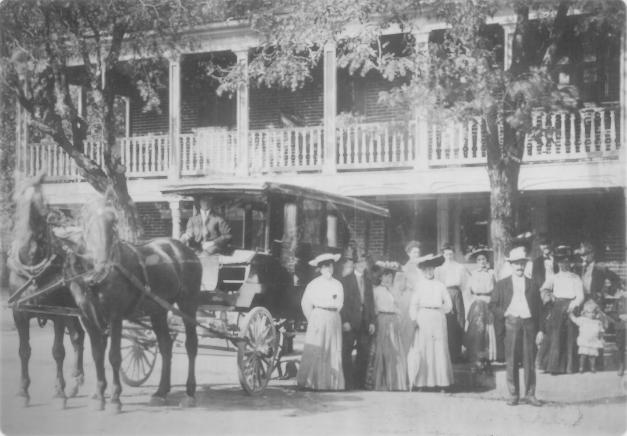

Photograph #6

DEC 12 1976 Cloverdale Railroad Station Cloverdale, California SEP 9 1976 Lester Herring, photographer 1975 reproduction Arnomal Co. Negative filed at Cloverdale, California View of front of U.S. Hotel: horse drawn vehicle used to convey passengers to Depot Photograph #7