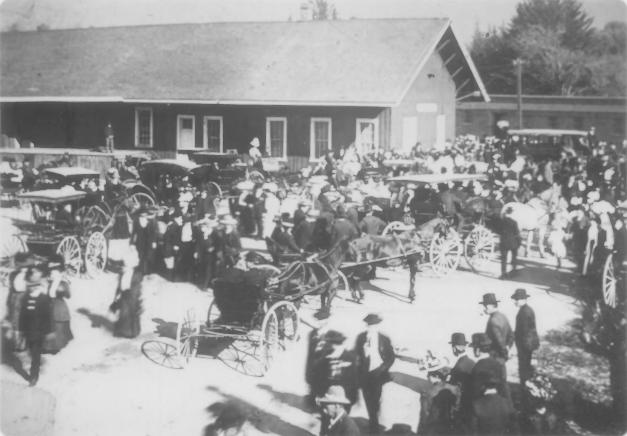

DEC 12 1976 Cloverdale Railroad Station SEP 9 1976 Cloverdale, California Lester Herring, photographer 1975 reproduction Sonoma Cu. Negative filed at Cloverdale, California View of people near SE corner of Depot; copy of original taken about 1914 Photograph #4