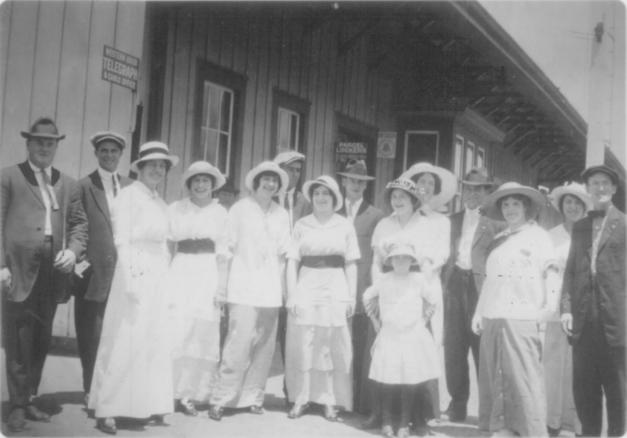

DEC 12 1976 Cloverdale Railroad Station SEP 9 1976 Cloverdale, California Lester Herring, photographer 1975 reproduction Sonoma Cu. Negative filed at Cloverdale, California View of people near SE corner of Depot; copy of original taken about 1914 Photograph #4