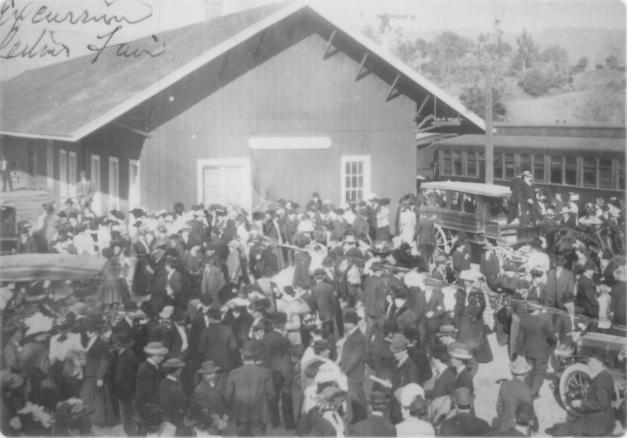

DEC 1 2 1976 Cloverdale Railroad Station Cloverdale, California Sonoma SEP 9 1976 Lester Herring, photographer 1975 reproduction Negative filed at Cloverdale, California View looking NE showing crowd at S end of Depot Copy of original taken around turn of cent.