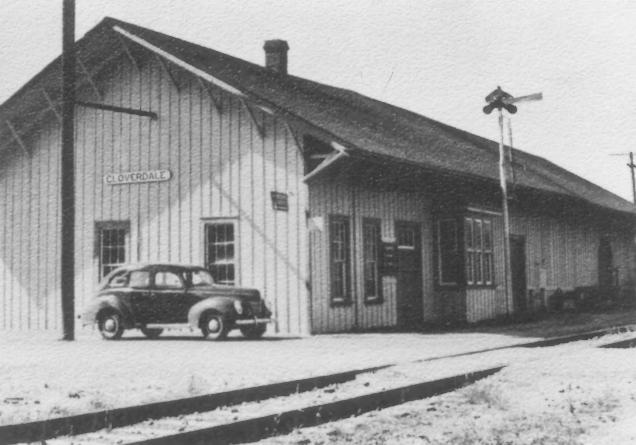

Cloverdale Railroad Station **DEC** 1 2 1976 Cloverdale, California Lester Herring, photographer 1975 reproduction Sonoma CFP 9 1976 Negative at Cloverdale, California View of South and East side of Cloverdale Depot bldg. looking in a N-NW direction.