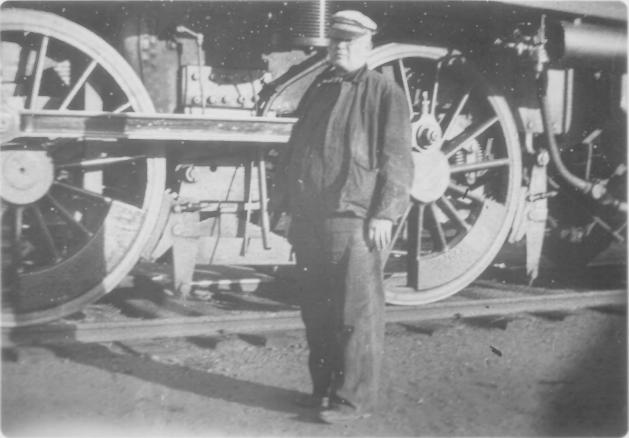

Cloverdale Railroad Station Cloverdale, California Jonana SEP, 9 1976 DEC 1 2 1976 L.M. Herring, photographer Date of photo unknown Negative filed at Cloverdale, California Train crewman standing; copy from glass plate original taken around turn of century Photograph #8