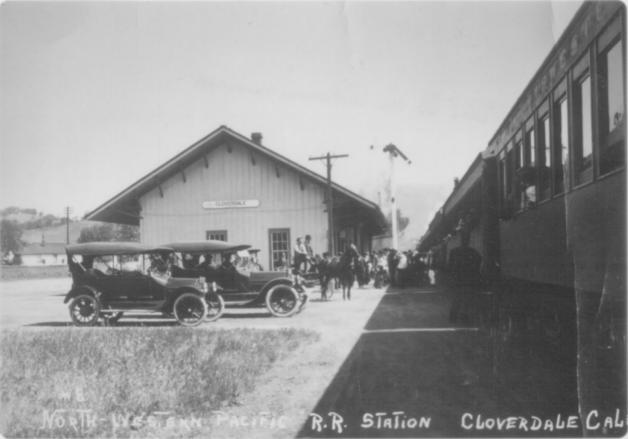

Photograph #2

DEC 1 2 1976 Cloverdale Railroad Station Cloverdale, California Lester Herring, photographer SEP 9 1976 1975 reproduction Sonoma Co. Negative at Cloverdale, California View looking North along tracks; copy of original taken in the early twenties Photograph #3