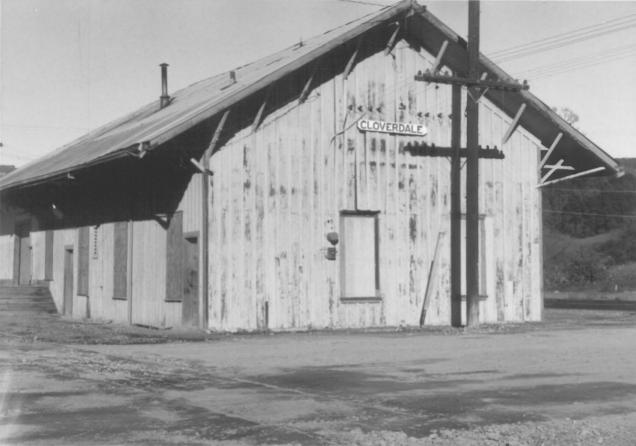

Cloverdale Railroad Station SEP 9 1976. Cloverdale, California Lester Herring, photographer **DEC 12 1976** Taken 1975 Sanoma Co. Negative filed at Cloverdale, California View of South end and West side of Cloverdale Depot bldg. looking in a N-NE direction Photograph #1