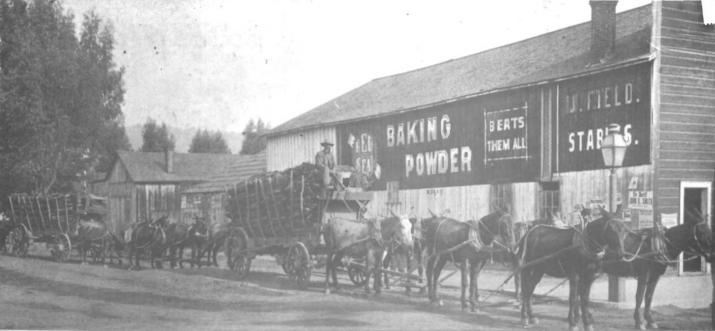

Cloverdale Railroad Station Cloverdale, California Cloverdale Historical Society, photo credit Taken 1924 or before Johnson Co Negative filed at Cloverdale, California Photo of wagons upon arrival in Cloverdale Photograph #10 SEP 9 1976 DEC 1 2 1976