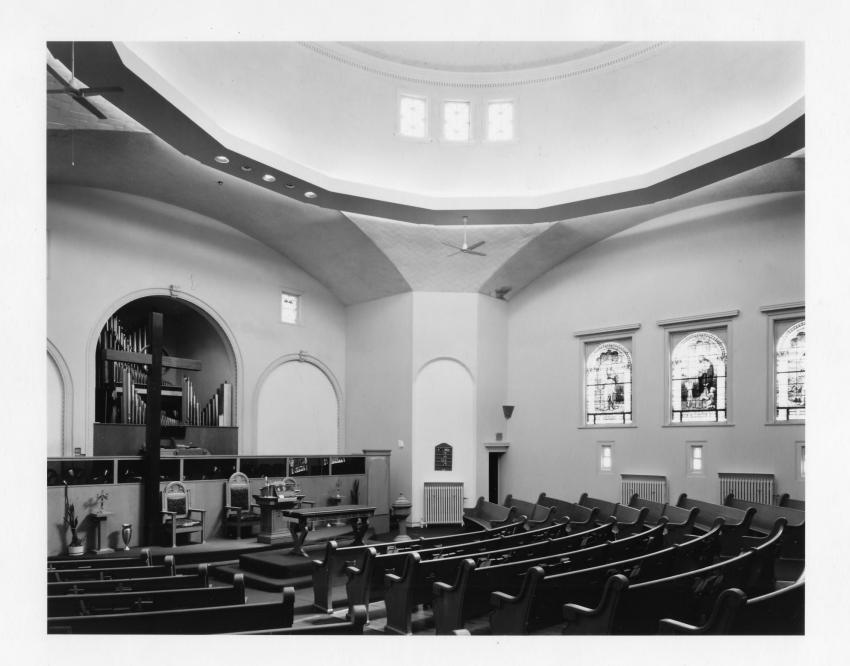

Photo #2 of 2

North (Calvin Memorial) Presbyterian Church D009:140-13 3105 North 24th Street Omaha, Douglas County, Nebraska

Photo by Lynn Meyer Omaha City Planning Department May 1982

Interior view of sanctuary