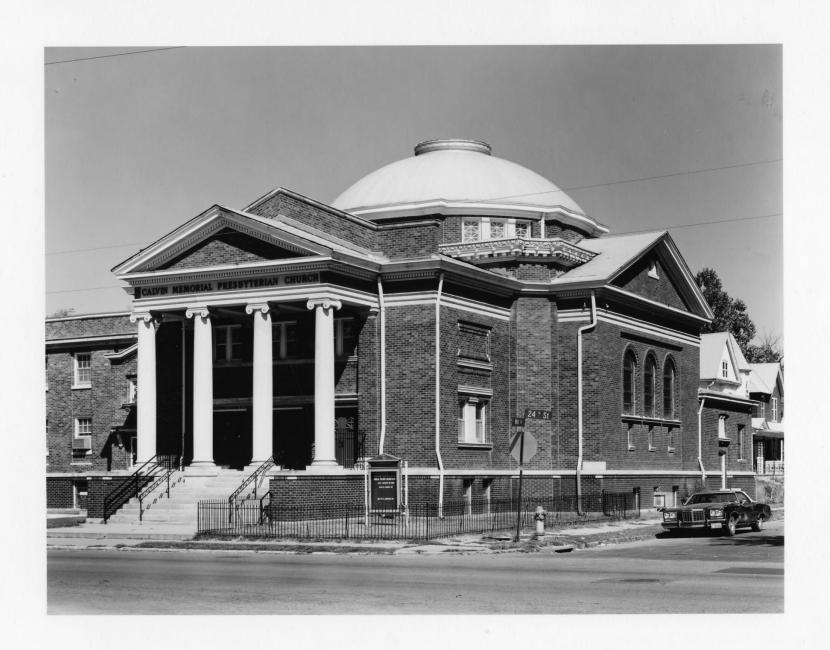

## Photo #1 of 2

North (Calvin Memorial) Presbyterian Church D009:140-13 3105 North 24th Street Omaha, Douglas County, Nebraska

Photo by Lynn Meyer Omaha City Planning Department May 1982

Looking northeast at principal (west) facade.