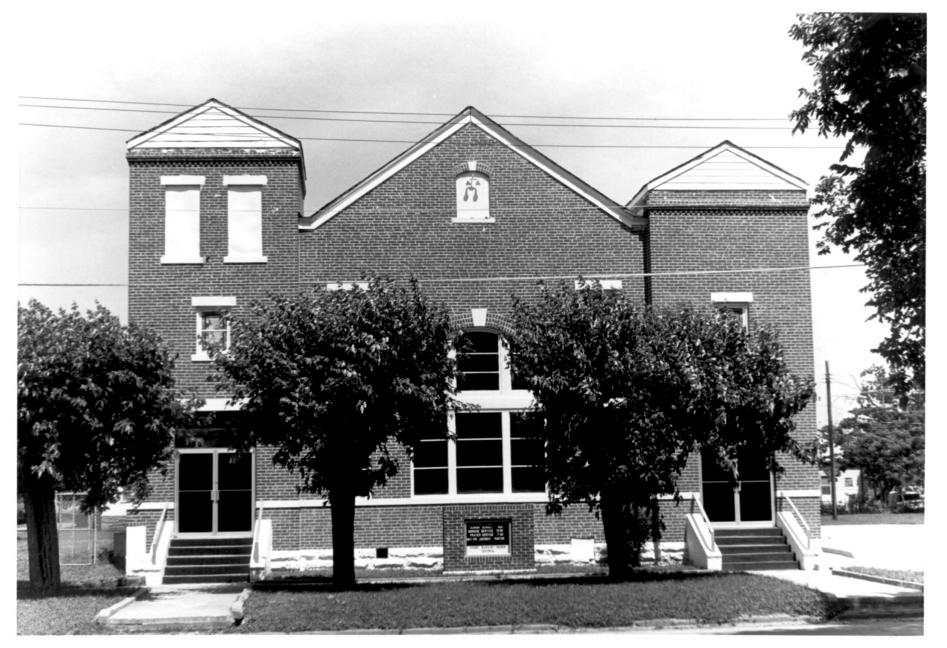

First Baptist Central Church Black Baptist Churches in Okmulgee Okmulgee, Oklahoma Bryan C. Brown July 1983 · Dept. of Geography - O.S.U. Front or west side Facing east

First Baptist Central Church Black Baptist Churches in Okmulgee Okmulgee, Oklahoma Bryan C. Brown July 1983 Dept. of Geography - O.S.U.