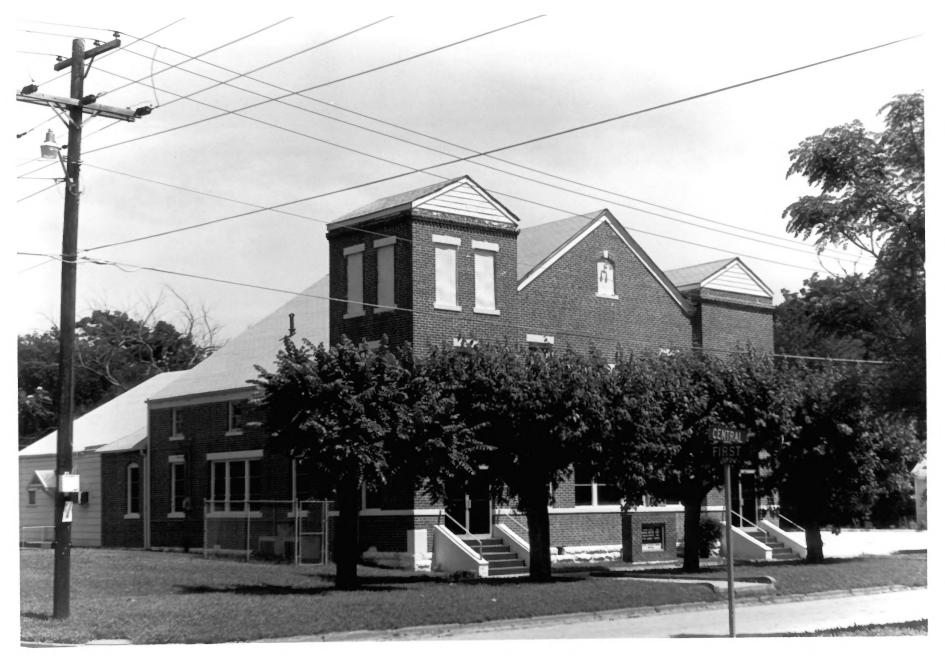

Front and north side Facing southeast

First Baptist Central Church Black Baptist Chruches in Okmulgee Okmulgee, Oklahoma Bryan C. Brown July 1983 Dept. of Geography - 0.S.U. Front and south side Facing northeast No. 3