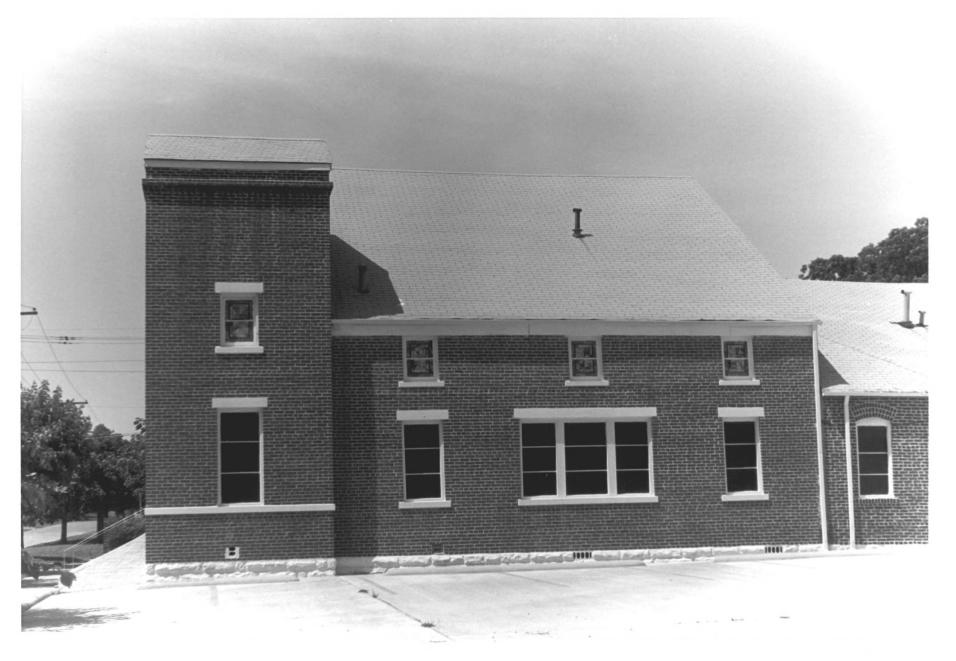

First Baptist Central Church Black Baptist Churches in Okmulgee Okmulgee, Oklahoma Bryan C. Brown July 1983

Rear and south side Facing northwest