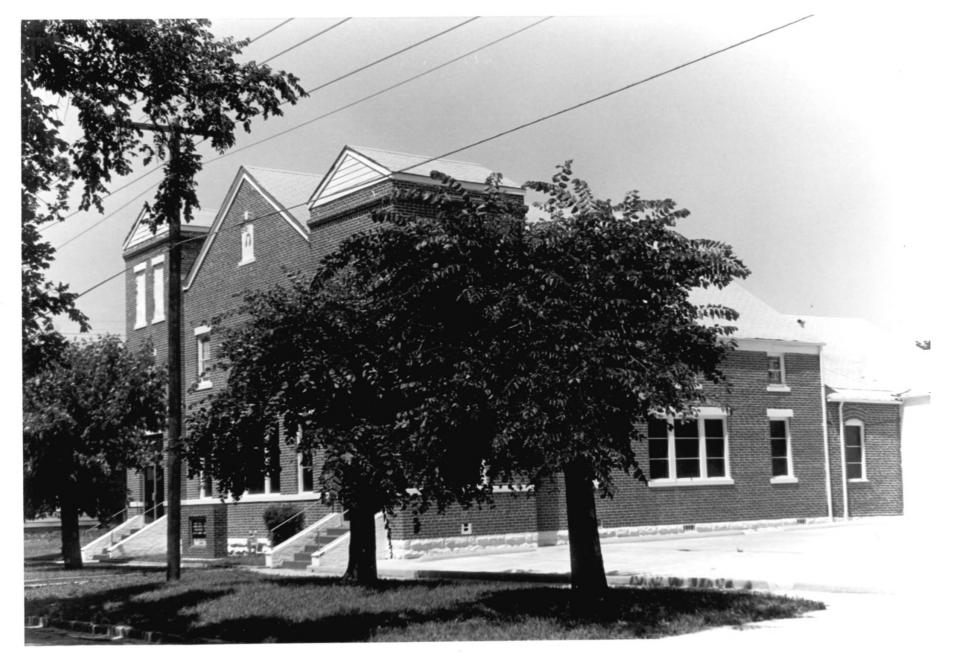

First Baptist Central Church Black Baptist Churches in Okmulgee Okmulgee, Oklahoma Bryan C. Brown July 1983 Dept. of Geography 0.S.U. South side Facing north

First Baptist Central Church Black Baptist Churches in Okmulgee Okmulgee, Oklahoma Bryan C. Brown July 1983 Dept. of Geography - O.S.U. Rear and north side Facing southwest