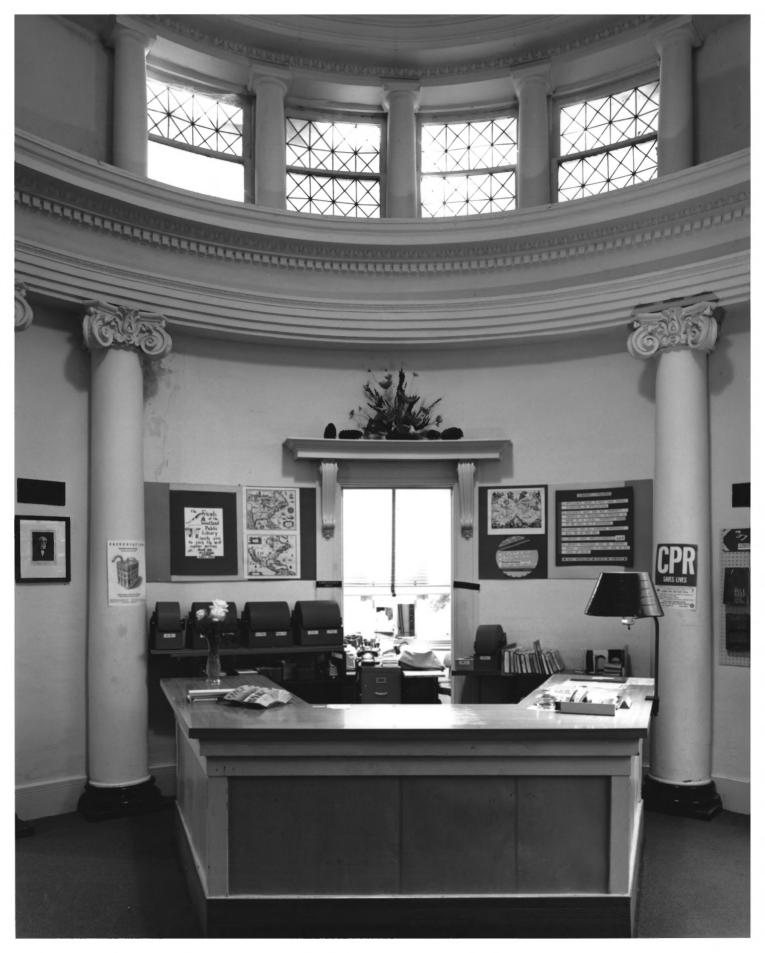

Woodland Public Library, Woodland, CA, 95695 Upla Cenatry Picture by Bob Van Noy. 4020 Warren St., Sacramento, CA, who has negative. Sept.1980 Loan desk on west side of rotunda-SEP, 28 1981

Woodland Public Library, Woodland, CA, 95695 Picture by Bob Van Noy. 4020 Warren St., Sacramento, CA, who has negative. AUG 2 4 1981 Sept. 1980. Sept. 1900.