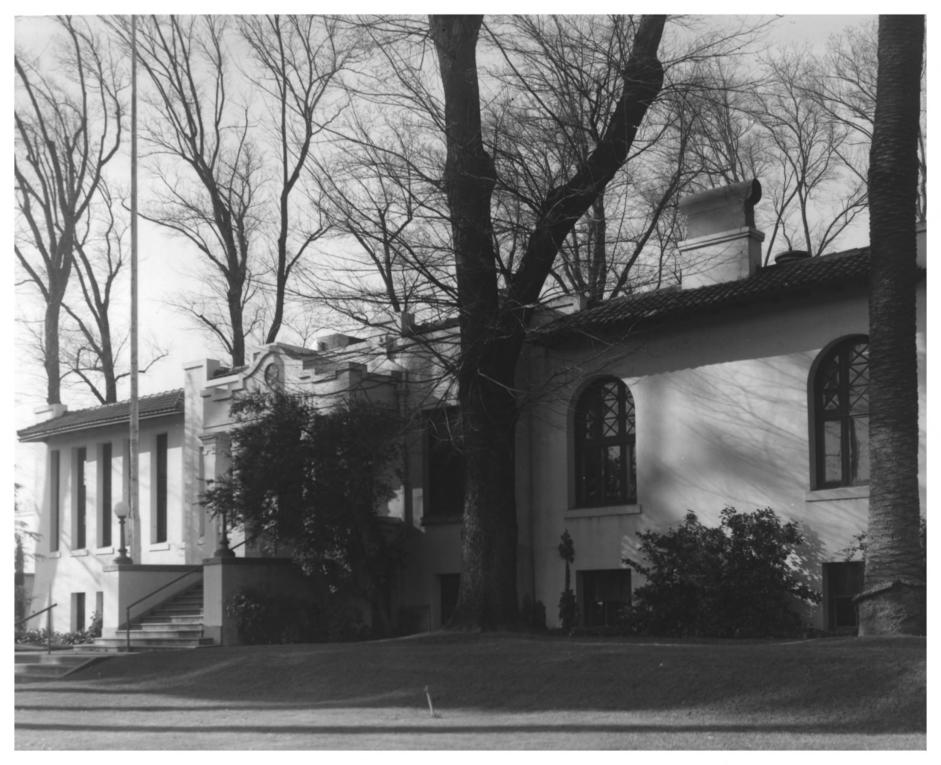

Woodland Public Library, Woodland, CA, 95695 Picture by William D. CANGE. 755 Cleveland St., Woodland, CA. who has negative. March 1981 South view of west or County Lib. wing looking north; south wall of original unit on right side.