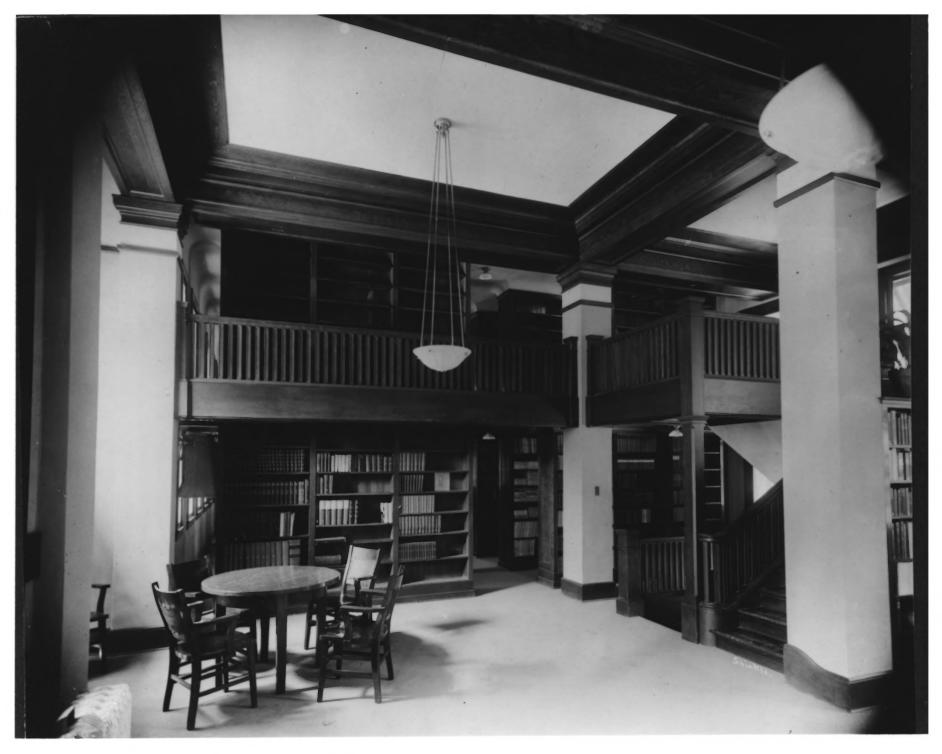

CALIFORNIA STATE LIBRARY

Source: Yolo County: Woodland: Libraries

Yolo County Free Library

1911

Woodland Public Library Woodland, California 95695 Photographer: Shinkle Copy of photograph taken circa 1915 Original photograph in possession of California State Library Interior view of western addition Camera faces west Photograph # 6