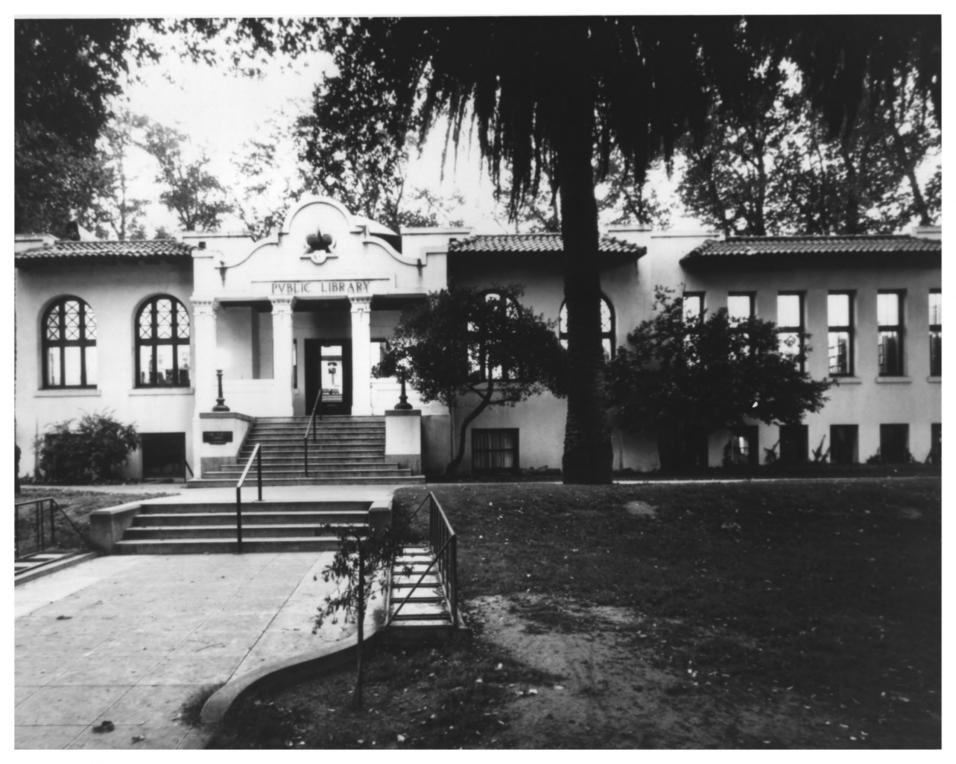

Woodland Public Library, Woodland, CA. 95695. Pictures by Bob Van Noy, 4020 Warren St., Sacramento, CA, 95822; he has negs. Sept.1980. View west from First

St. showing main entrance, original unit with arched windows & north addition.