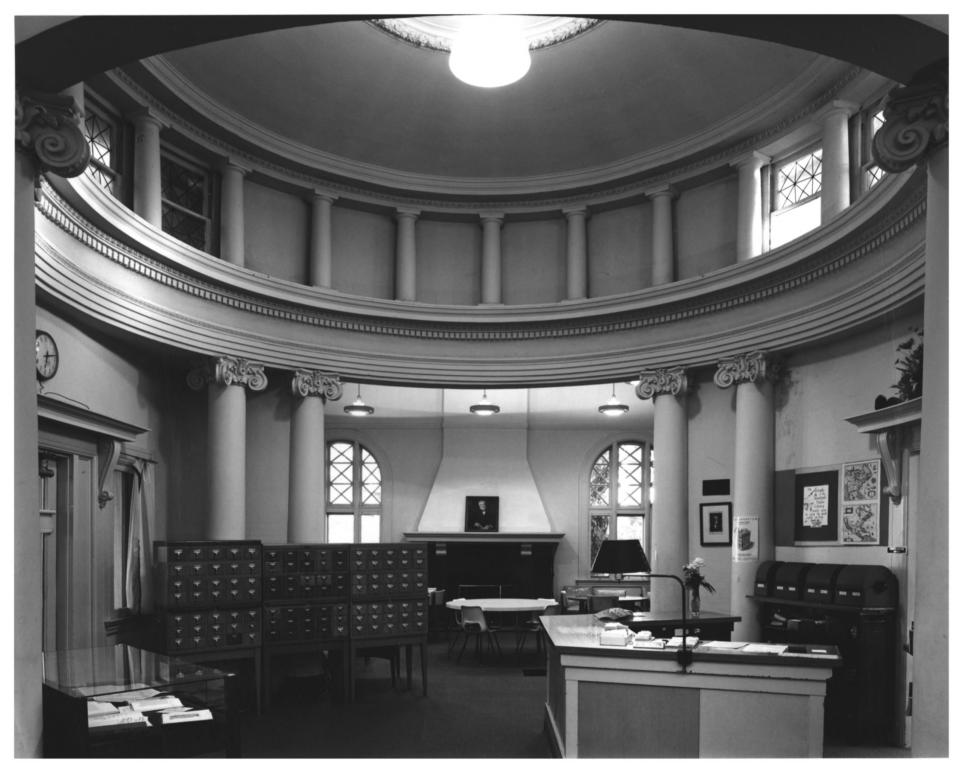

yolo Co.

AUG 2 A 1981 SEP 28 1981

Woodland Public Library, Woodland, CA, 95695 Picture by Bob Van Nowig 2 4 1981 4020 Warren St., Sacramento, CA. who has negative. Sept. 1980 Lobby-rotunda at entrance, looking south. Note classical details.