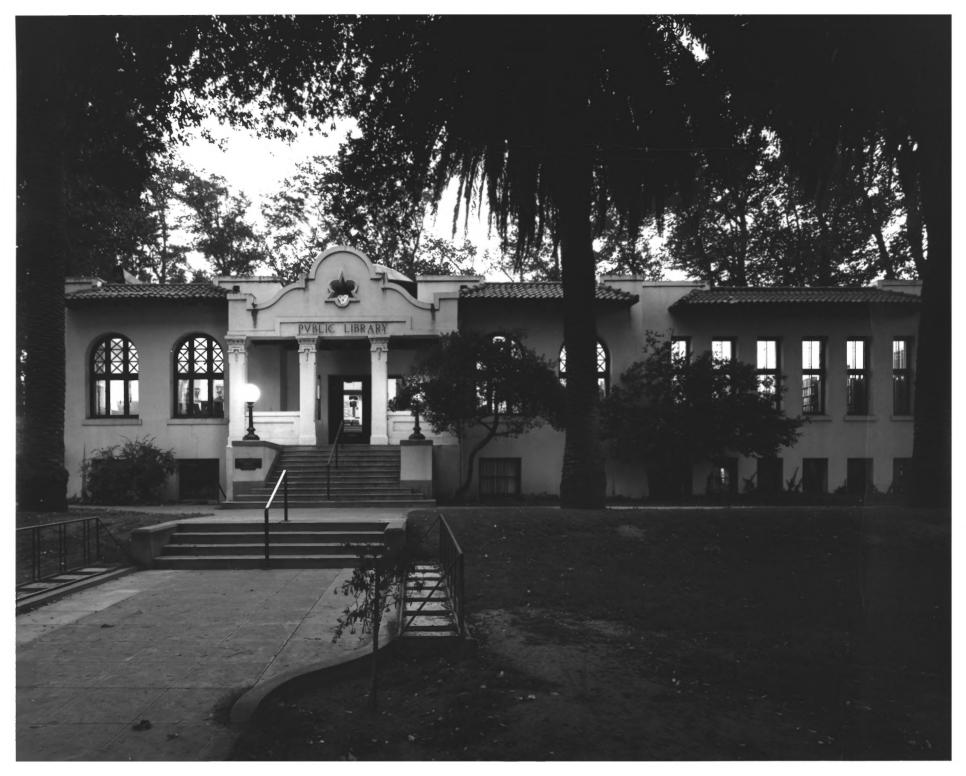

Woodland Public Library, Woodland, CA. 95695. Pictures by Bob Van Noy, 4020 Warren St., Sacramento, CA, 95822; he has negs. Sept.1980. View west from First

St. showing main entrance, original unit with arched windows & north addition.

Main entrance on east side (SFP 28 1981)