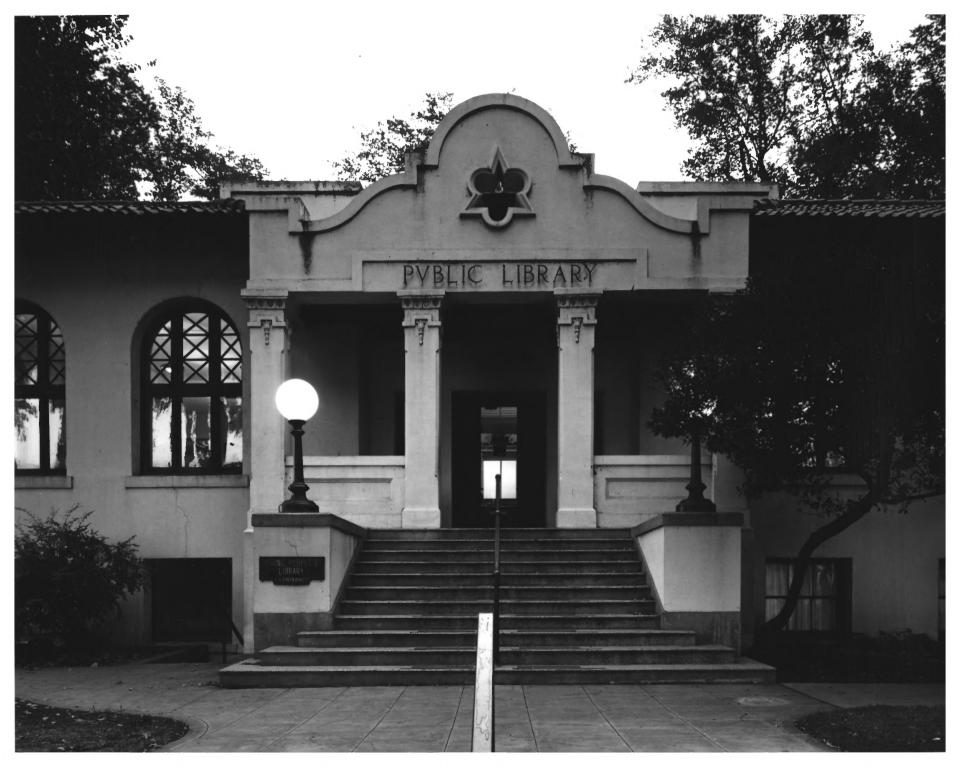

Woodland Public Library Woodland, California 95695 Robert Van Noy Taken in September 1980. Negative in possession of Mr. Van Noy, 4020 Warren, Sacramento, CA Direction of camera is west Photograph # 3

Woodland Public Library, Woodland, CA. 95695. Pictures by Bob Van Noy, 4020 Warren St., Sacramento, CA, 95822; he has negs. Sept.1980. View west from First

St. showing main entrance, original unit with arched windows & north addition.

Main entrance on east side (SFP 28 1981)