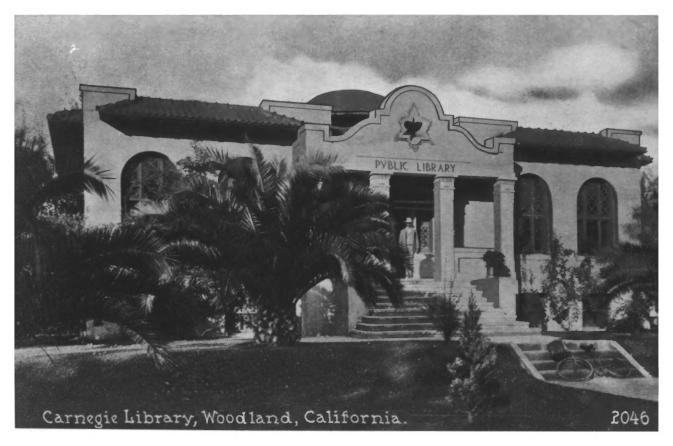

Woodland Public Library Woodland, California 95695 Photographer unknown From postcard circa 1910 Negative in possession of Brandon C. McClintock, P.O. Box 861, Woodland, CA 95695 Direction of camera is west Photograph # 2 SEP 28 1981