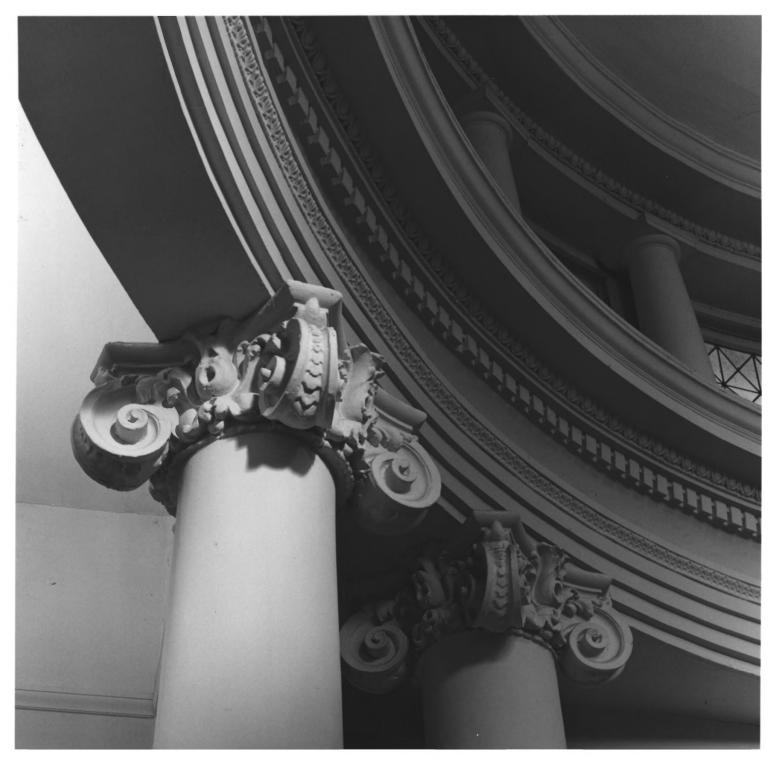

yolo Co.

AUG 2 A 1981 SEP 28 1981

Woodland Public Library, Woodland, CA, 95695 Picture by Bob Van Nowig 2 4 1981 4020 Warren St., Sacramento, CA. who has negative. Sept. 1980 Lobby-rotunda at entrance, looking south. Note classical details.

CALIFORNIA STATE LIBRARY

yolo County: Woodland: Libraries

Yolo County Free Library

(cloterior) 1916

Woodland Public Library. Woodland, CA, 95695 valo Cour Picture by Bob Van Noy. U. 4020 Warren St., Sacramento, CA. who has negative. Sept.1980 Looking upwards to classical detail of rotunda-lobby.