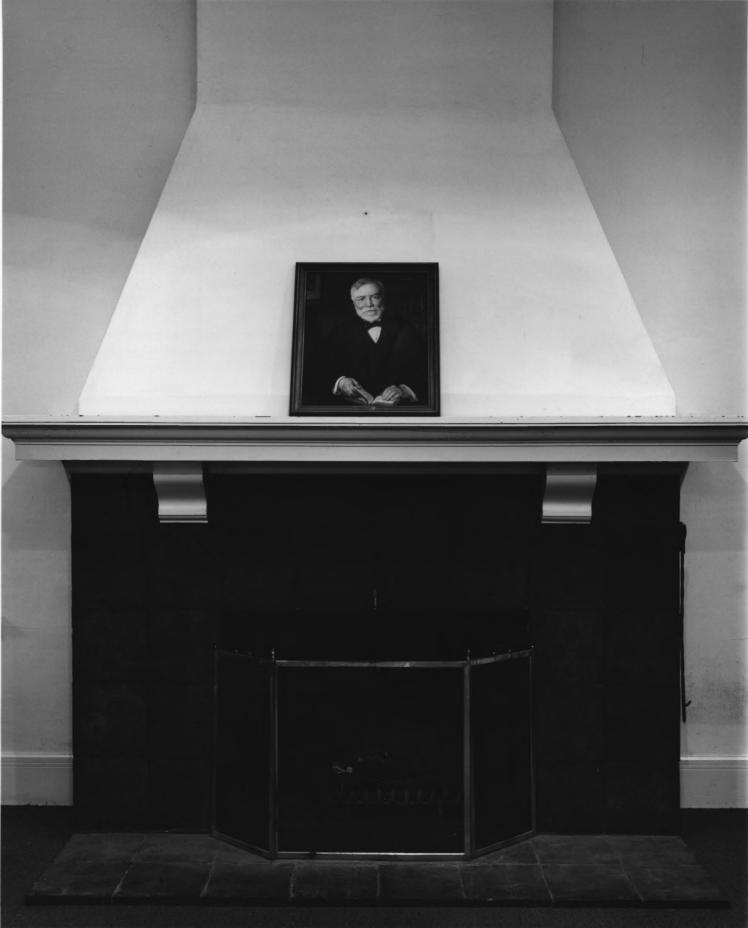

Woodland Public Library. Woodland, CA, 95695 Waln Co. Picture by Bob Van Noy 4020 Warren St., Sacramento, CA, who has negative. Sept.1980 Fireplace on south wall of main reading room, looking south. SEP 28 1981 / AUG 24 1881