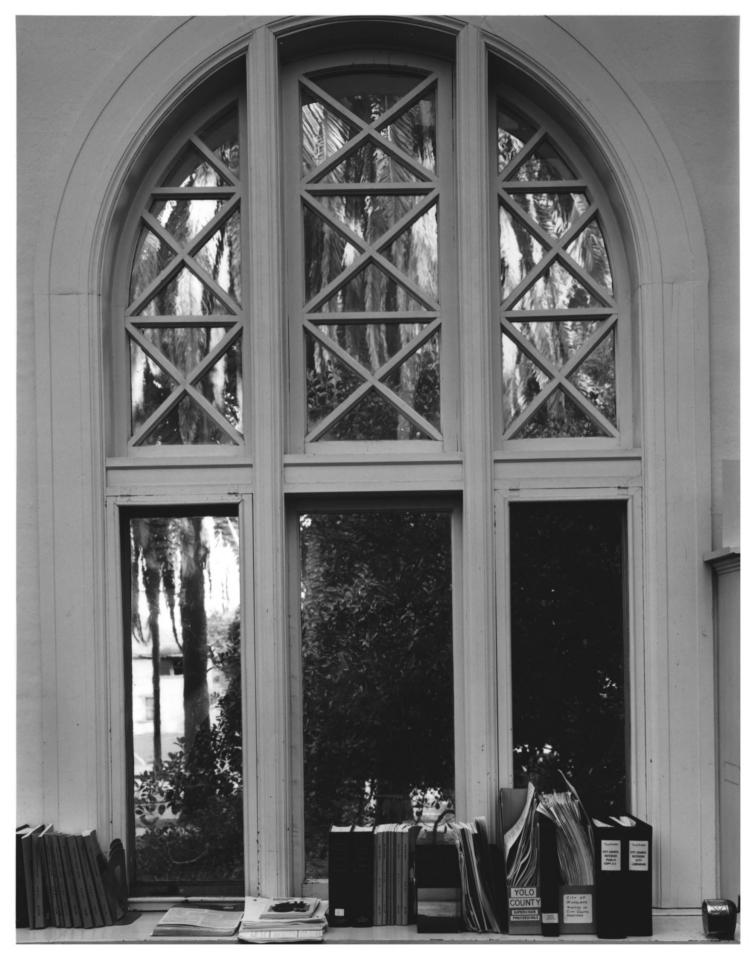

Woodland Public Library, Woodland, CA, 95695 Picture by Bob Van Noy. 4020 Warren St., Sacramento, CA, who has negative. Sept.1980 Interior view of 1 of arched windows of original unit, looking end.

yolo Co.