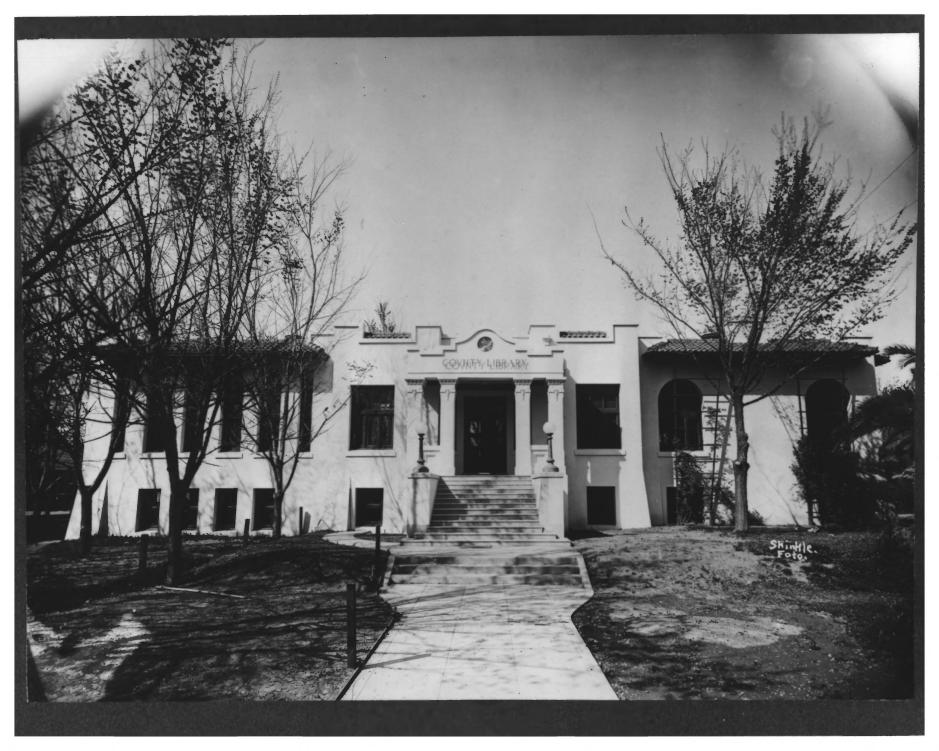

yelo County

Woodland Public Library Woodland, California 95695 Photographer: Shinkle Copy of photograph taken circa 1915 Original photo in possession of California State Library Direction of camera is north Photograph # 5

Woodland Public Library, Woodland, CA. 95695. Pictures by Bob Van Noy, 4020 Warren St., Sacramento, CA, 95822; he has negs. Sept.1980. View west from First

St. showing main entrance, original unit with arched windows & north addition.