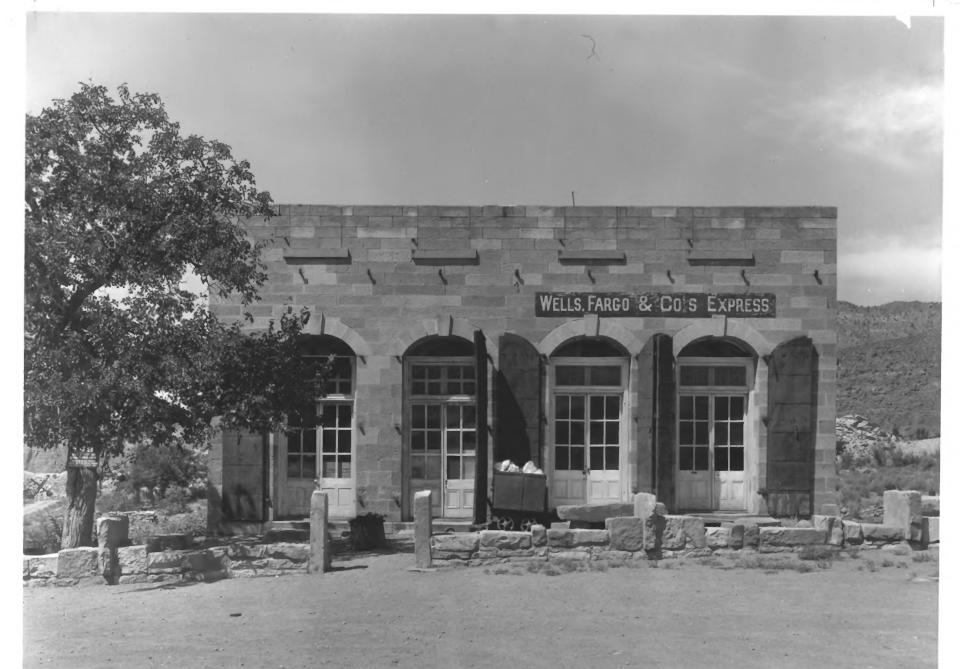

52985 UTAH 27-SILU 1-2

Z

Reproduced from the collection of the Library of Congress

| HISTORIC AMERICAN B | UILDINGS SURVEY |
|---------------------|-----------------|
| (Library of Congre  | ess (Hogotive)  |
| P. Kent Fairbanks   | ,Photo_rapher   |
| Date                | , 19 🕼          |