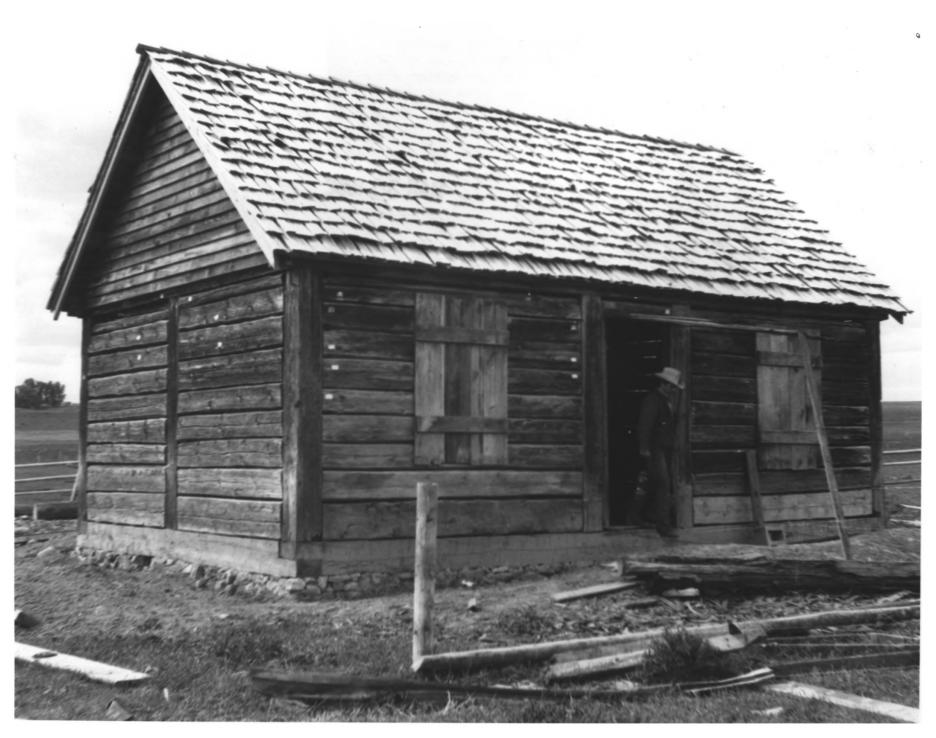

## MAR 30 1982

FORT CONNAH SITE Ronan vicinity Lake County Photo and Neg: David Conklin MT Dept. of Fish, Wildlife & Parks, Helena, MT View of site looking Northeast February 1976

FORT CONNAH SITE #3 Ronan vicinity, Montana Lake County Photo and Neg: Walter McDonald St. Ignatius, Montana 1980 East facade =