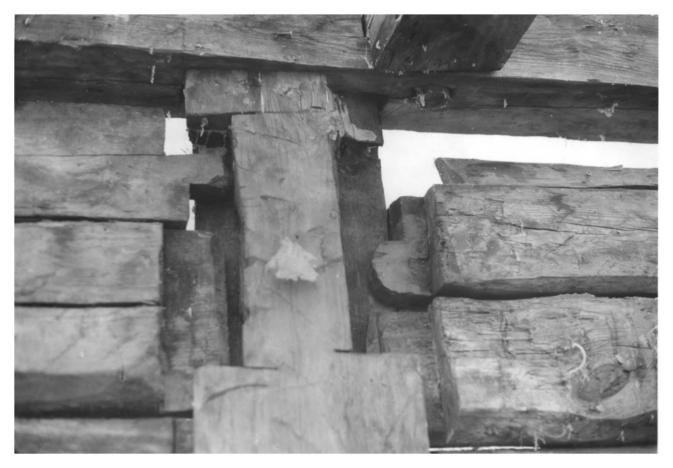

FORT CONNAH SITE #6 Ronan Vicinity, Montana Lake County Photo & Neg: Kingston Heath Bozeman, MT Detail showing channelled-log contruction techniques 1980

MAR 3 ) 1882