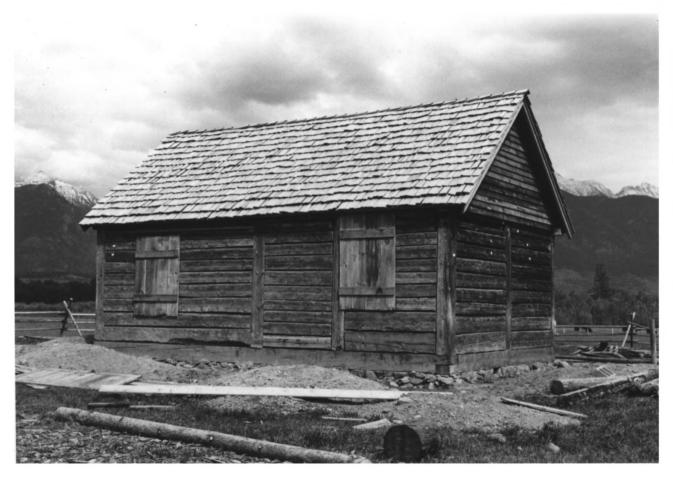

MAR 30 1982

FORT CONNAH SITE Ronan Vicinity, Lake County Montana Photo & Neg: Kinston Heath Bozeman, MŤ 1980 SOuthwestern corner MAR 30 1982

FORT CONNAH SITE #5 Ronana Vicinity, Montana Lake County Photo & Neg: Kingston Heath Bozeman, MT Corner DetailMAR 3 3 1982 1980