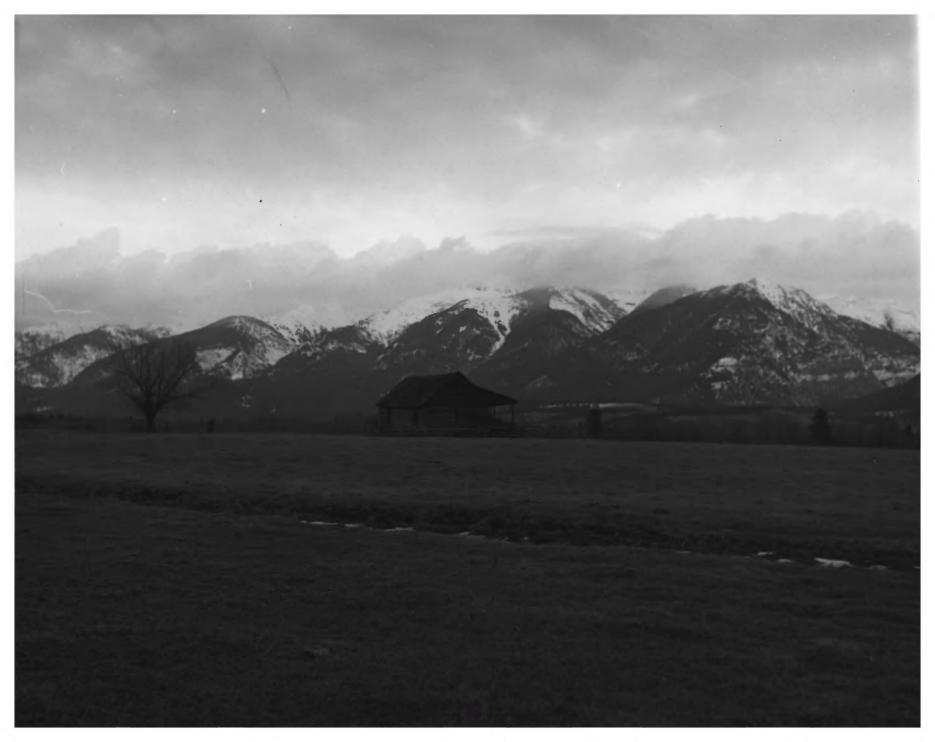

## MAR 30 1982

FORT CONNAH SITE Ronan vicinity Lake County Photo and Neg: David Conklin MT Dept. of Fish, Wildlife & Parks, Helena, MT View of site looking Northeast February 1976

FORT CONNAH SITE #3 Ronan vicinity, Montana Lake County Photo and Neg: Walter McDonald St. Ignatius, Montana 1980 East facade =