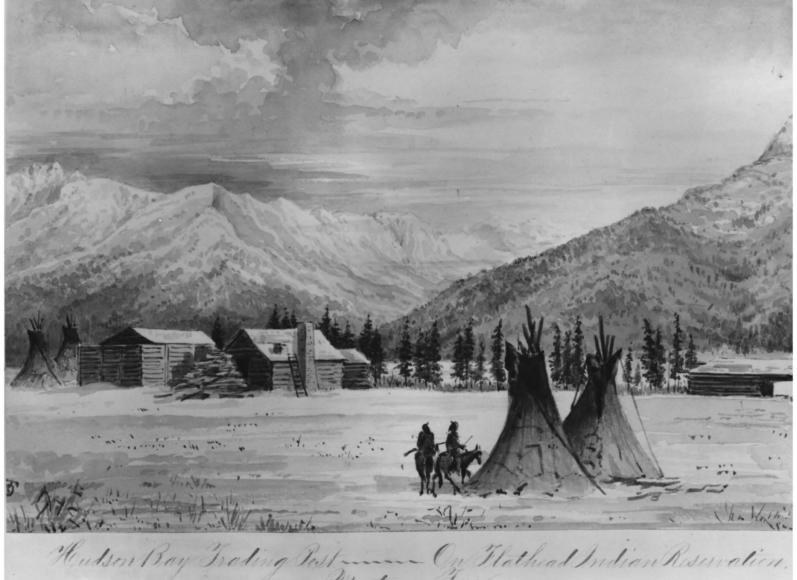

Hulson Bay Trading Post \_\_\_\_ On Hathead Indian Reservation.

```
Fort Connah Site
Photograph of painting by Peter
Tofft, ca. 1865
Photo & Neg: Museum of Fine Arts
             Boston, Mass.
```

MAR 3 ) 1982