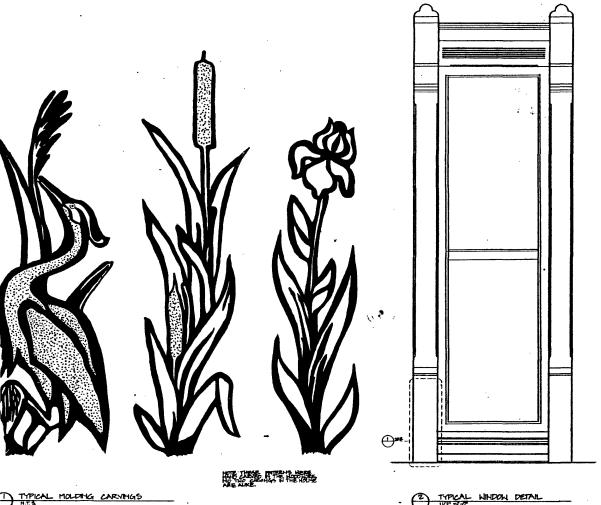

The windows on the body of the original structure feature highly decorative pedimented window hoods which include incised scrollwork. Similar window treatment is also found in the 1888 addition; this ornamentation may very well have been re-used from the windows on the original building which were obscured by this addition. These windows are equipped with louvered shutters. The south, east, and west gable ends are sheathed in vertical boards at the attic level and contain a pointed arch window at that level. These three gables are trimmed with wide bargeboard with incised scrollwork, the overall form of which frames and echoes the pointed arch attic window. This bargeboard includes exposed stick work and drilled brackets. The south gable contains a two-story bay which is terminated at the roof line with exposed diagonal stick work and panels of incised scrollwork. The north gable, which faces away from the main road, has no ornamentation or fenestration.

With the exception of the additions mentioned above, the interior plan configuration has not been altered. Each doorway and window is framed in an elaborate casing of decorative white oak. The wood is purported to have been cut from the site, sawn in Cleveland, and then carved back on the site. The bases of many of these massive casings feature hand-carved and wood-burned depictions of natural scenes (birds, flowers, etc.) no two of which are identical. Much of the original door and window hardware also remains throughout the house.