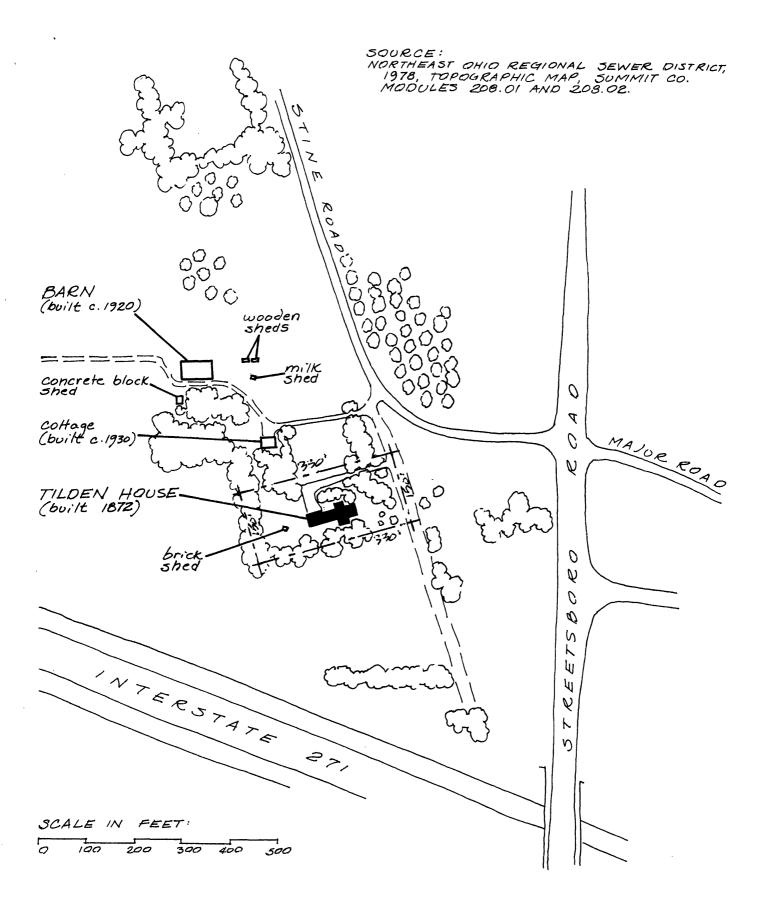

| FOR F                          | EDERAL PROPERTIES                           |                                           |                        |                      |
|--------------------------------|---------------------------------------------|-------------------------------------------|------------------------|----------------------|
| SEE                            | INSTRUCTIONS IN HOW T<br>TYPE ALL ENTRIES ( | O COMPLETE NATIONA<br>COMPLETE APPLICABLI |                        |                      |
| 1 NAME                         |                                             |                                           | ·                      |                      |
| HISTORIC                       | Daniel Tilden hous                          | e                                         |                        |                      |
| AND/OR COMMON                  | Daniel Tilden hous                          | <del></del>                               |                        |                      |
| 2 LOCATION                     | J                                           |                                           |                        |                      |
| STREET & NUMBER                | 2325 Stine Road                             |                                           | NOT FOR PUBLICATION    |                      |
| CITY, TOWN                     |                                             |                                           | CONGRESSIONAL DISTR    | ICT                  |
|                                | Peninsula                                   | VICINITY OF                               | 14                     |                      |
| STATE                          | Ohio Ohio                                   | 039                                       | COUNTY<br>Summit       | CODE 153             |
| 3 CLASSIFIC                    | ATION                                       | `                                         |                        |                      |
| CATEGORY                       | OWNERSHIP                                   | STATUS                                    | PRES                   | ENT USE              |
| DISTRICT                       | X.PUBLIC -                                  | X_OCCUPIED                                | AGRICULTURE            | MUSEUM               |
| X_BUILDING(S)                  | PRIVATE                                     | UNOCCUPIED                                | COMMERCIAL             | PARK                 |
| STRUCTURE                      | BOTH                                        | WORK IN PROGRESS                          | EDUCATIONAL            | PRIVATE RESIDENC     |
| SITE<br>OBJECT                 | PUBLIC ACQUISITION                          | ACCESSIBLE                                | ENTERTAINMENT          | RELIGIOUS            |
| OBJECT                         | IN PROCESSBEING CONSIDERED                  | _XYES: RESTRICTED                         | X GOVERNMENT           | SCIENTIFIC           |
|                                | TREING CONSIDERED                           | YES: UNRESTRICTEDNO                       | INDUSTRIAL<br>MILITARY | TRANSPORTATIONOTHER: |
| 4 AGENCY                       |                                             | Department of                             |                        |                      |
| REGIONAL HEADQUA               | ARTERS: (If applicable)                     | United States<br>Midwest Region           | National Park So<br>n  | ervice               |
| STREET & NUMBER                |                                             | 1709 Jackson                              | Street                 |                      |
| CITY, TOWN                     |                                             | Omaha                                     | STATE                  |                      |
| FIOCATION                      | N OF LEGAL DESCR                            | · vicini TOMA ha                          | Neb                    | raska 68102          |
| LOCATION                       |                                             |                                           |                        |                      |
| COURTHOUSE. REGISTRY OF DEEDS, | Summit County Au                            | ditors Office                             |                        |                      |
|                                | Summit County Of                            | fice of Deeds, Tra                        | nsfers, and Conve      | eyances              |
| STREET & NUMBER                | 175 800 15 31 10 6                          | 16                                        | •                      |                      |
| CITY, TOWN                     | 175 South Main S                            | treet                                     | STATE                  |                      |
|                                | Akron                                       |                                           | Ohio                   | 44308                |
| 6 REPRESEN                     | TATION IN EXIST                             | ING SURVEYS                               |                        |                      |
| TITLE Combin                   | nation Atlas Map of S                       | ummit County (Phi                         | ladelnhia: Tack:       | abury,               |
| Mead,                          | & Moffett, 1874)                            | (1111                                     | racerphia, racer       | abury,               |
| DATE 1374                      |                                             | FEDERALS                                  | TATE XCOUNTY LOCAL     |                      |
| DEPOSITORY FOR                 |                                             |                                           |                        |                      |
| SURVEY RECORDS                 | University of A                             | kron Archives                             |                        |                      |
| CITY, TOWN                     | •                                           |                                           | STATE                  |                      |
|                                | Akron                                       |                                           | Ohio                   |                      |

ZORIGINAL SITE

DESCRIBE THE PRESENT AND ORIGINAL (IF KNOWN) PHYSICAL APPEARANCE

The Daniel Tilden house is a large, two-story, wood-frame residence constructed in the Victorian eclectic style popular throughout the country in the latter part of the nineteenth century. The original portion of the house, constructed in 1872, consists of a cruciform plan which is echoed in the cross-gable roof. The existing kitchen was added to the northeast corner of the original structure in 1888; this single-story addition has a modified gambrel roof. In the 1950s a garage was added to the north of the kitchen addition; the garage has a gable roof with two dormers on both the east and west elevations. A screened-in porch was added to the southeast corner of the building, probably at the same time that the garage was constructed. There is a full basement under the entire structure, except for the garage.