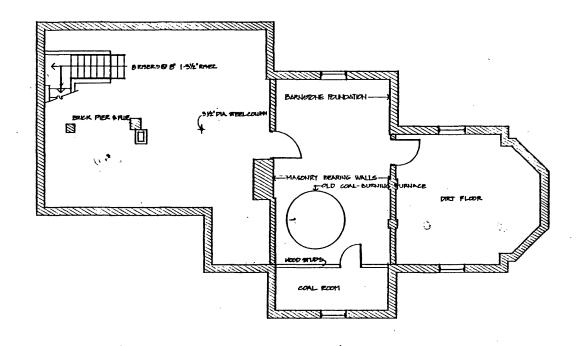

ZORIGINAL SITE

DESCRIBE THE PRESENT AND ORIGINAL (IF KNOWN) PHYSICAL APPEARANCE

The Daniel Tilden house is a large, two-story, wood-frame residence constructed in the Victorian eclectic style popular throughout the country in the latter part of the nineteenth century. The original portion of the house, constructed in 1872, consists of a cruciform plan which is echoed in the cross-gable roof. The existing kitchen was added to the northeast corner of the original structure in 1888; this single-story addition has a modified gambrel roof. In the 1950s a garage was added to the north of the kitchen addition; the garage has a gable roof with two dormers on both the east and west elevations. A screened-in porch was added to the southeast corner of the building, probably at the same time that the garage was constructed. There is a full basement under the entire structure, except for the garage.