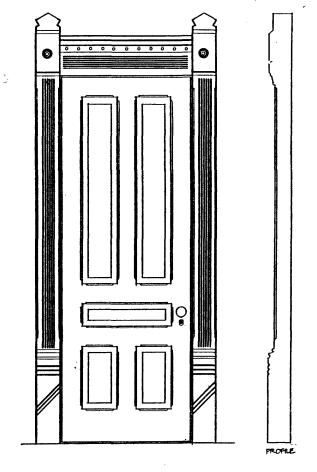

With the exception of the additions mentioned above, the interior plan configuration has not been altered. Each doorway and window is framed in an elaborate casing of decorative white oak. The wood is purported to have been cut from the site, sawn in Cleveland, and then carved back on the site. The bases of many of these massive casings feature hand-carved and wood-burned depictions of natural scenes (birds, flowers, etc.) no two of which are identical. Much of the original door and window hardware also remains throughout the house.