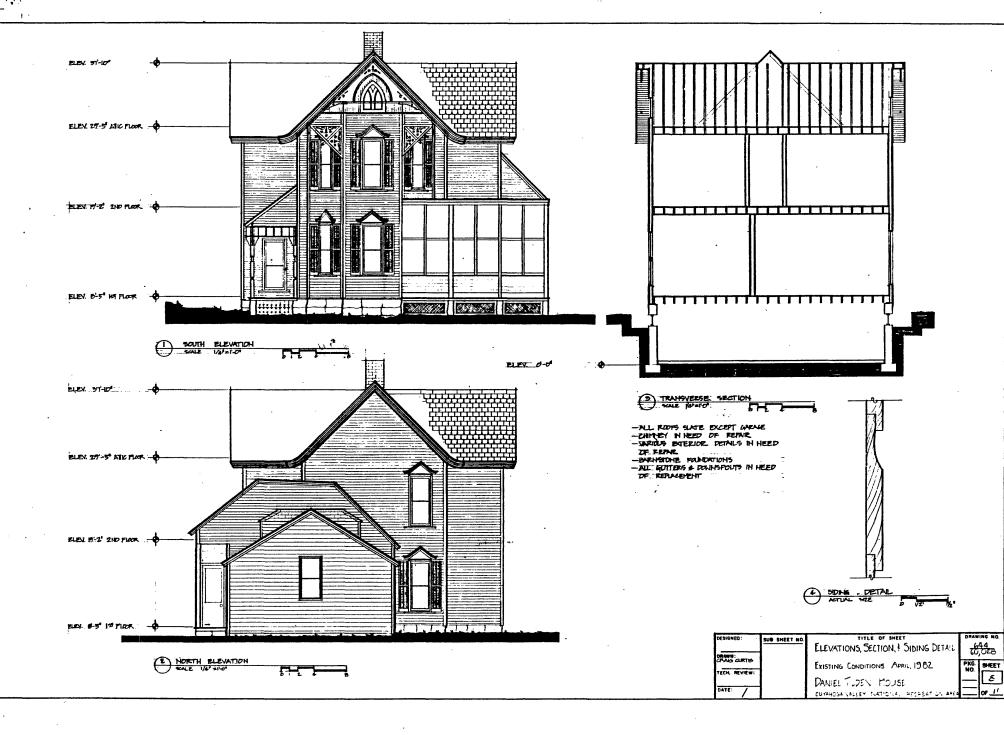

ZORIGINAL SITE

DESCRIBE THE PRESENT AND ORIGINAL (IF KNOWN) PHYSICAL APPEARANCE

The Daniel Tilden house is a large, two-story, wood-frame residence constructed in the Victorian eclectic style popular throughout the country in the latter part of the nineteenth century. The original portion of the house, constructed in 1872, consists of a cruciform plan which is echoed in the cross-gable roof. The existing kitchen was added to the northeast corner of the original structure in 1888; this single-story addition has a modified gambrel roof. In the 1950s a garage was added to the north of the kitchen addition; the garage has a gable roof with two dormers on both the east and west elevations. A screened-in porch was added to the southeast corner of the building, probably at the same time that the garage was constructed. There is a full basement under the entire structure, except for the garage.

The roof of the house is slate. The original portion of the building features a subtle imbrication of alternating rows of rectangular and hexagonal slates; this decorative pattern of roof slates is repeated in the 1888 addition. Asphalt shingles cover the roof of the garage. The exterior of the entire structure is covered with horizontal coved shiplap siding. The foundations of the house are large blocks of coursed sandstone; the garage foundation is concrete.

The windows on the body of the original structure feature highly decorative pedimented window hoods which include incised scrollwork. Similar window treatment is also found in the 1888 addition; this ornamentation may very well have been re-used from the windows on the original building which were obscured by this addition. These windows are equipped with louvered shutters. The south, east, and west gable ends are sheathed in vertical boards at the attic level and contain a pointed arch window at that level. These three gables are trimmed with wide bargeboard with incised scrollwork, the overall form of which frames and echoes the pointed arch attic window. This bargeboard includes exposed stick work and drilled brackets. The south gable contains a two-story bay which is terminated at the roof line with exposed diagonal stick work and panels of incised scrollwork. The north gable, which faces away from the main road, has no ornamentation or fenestration.