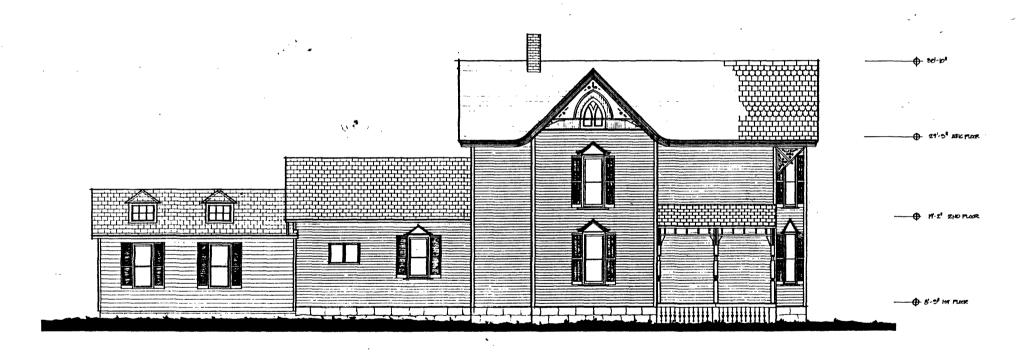

ZORIGINAL SITE

DESCRIBE THE PRESENT AND ORIGINAL (IF KNOWN) PHYSICAL APPEARANCE

The Daniel Tilden house is a large, two-story, wood-frame residence constructed in the Victorian eclectic style popular throughout the country in the latter part of the nineteenth century. The original portion of the house, constructed in 1872, consists of a cruciform plan which is echoed in the cross-gable roof. The existing kitchen was added to the northeast corner of the original structure in 1888; this single-story addition has a modified gambrel roof. In the 1950s a garage was added to the north of the kitchen addition; the garage has a gable roof with two dormers on both the east and west elevations. A screened-in porch was added to the southeast corner of the building, probably at the same time that the garage was constructed. There is a full basement under the entire structure, except for the garage.

The roof of the house is slate. The original portion of the building features a subtle imbrication of alternating rows of rectangular and hexagonal slates; this decorative pattern of roof slates is repeated in the 1888 addition. Asphalt shingles cover the roof of the garage. The exterior of the entire structure is covered with horizontal coved shiplap siding. The foundations of the house are large blocks of coursed sandstone; the garage foundation is concrete.

The windows on the body of the original structure feature highly decorative pedimented window hoods which include incised scrollwork. Similar window treatment is also found in the 1888 addition; this ornamentation may very well have been re-used from the windows on the original building which were obscured by this addition. These windows are equipped with louvered shutters. The south, east, and west gable ends are sheathed in vertical boards at the attic level and contain a pointed arch window at that level. These three gables are trimmed with wide bargeboard with incised scrollwork, the overall form of which frames and echoes the pointed arch attic window. This bargeboard includes exposed stick work and drilled brackets. The south gable contains a two-story bay which is terminated at the roof line with exposed diagonal stick work and panels of incised scrollwork. The north gable, which faces away from the main road, has no ornamentation or fenestration.