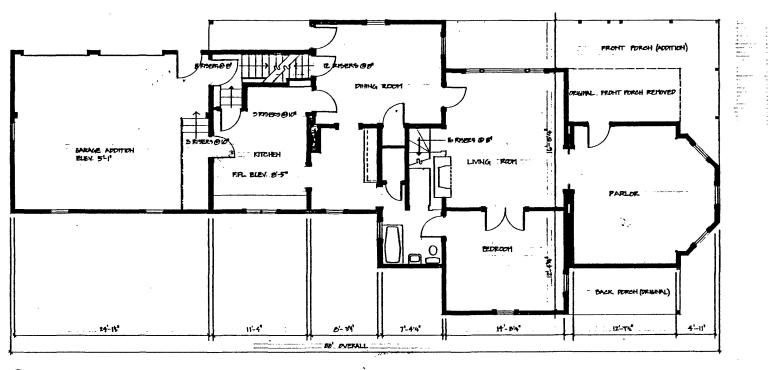

ZORIGINAL SITE

DESCRIBE THE PRESENT AND ORIGINAL (IF KNOWN) PHYSICAL APPEARANCE

The Daniel Tilden house is a large, two-story, wood-frame residence constructed in the Victorian eclectic style popular throughout the country in the latter part of the nineteenth century. The original portion of the house, constructed in 1872, consists of a cruciform plan which is echoed in the cross-gable roof. The existing kitchen was added to the northeast corner of the original structure in 1888; this single-story addition has a modified gambrel roof. In the 1950s a garage was added to the north of the kitchen addition; the garage has a gable roof with two dormers on both the east and west elevations. A screened-in porch was added to the southeast corner of the building, probably at the same time that the garage was constructed. There is a full basement under the entire structure, except for the garage.

With the exception of the additions mentioned above, the interior plan configuration has not been altered. Each doorway and window is framed in an elaborate casing of decorative white oak. The wood is purported to have been cut from the site, sawn in Cleveland, and then carved back on the site. The bases of many of these massive casings feature hand-carved and wood-burned depictions of natural scenes (birds, flowers, etc.) no two of which are identical. Much of the original door and window hardware also remains throughout the house.