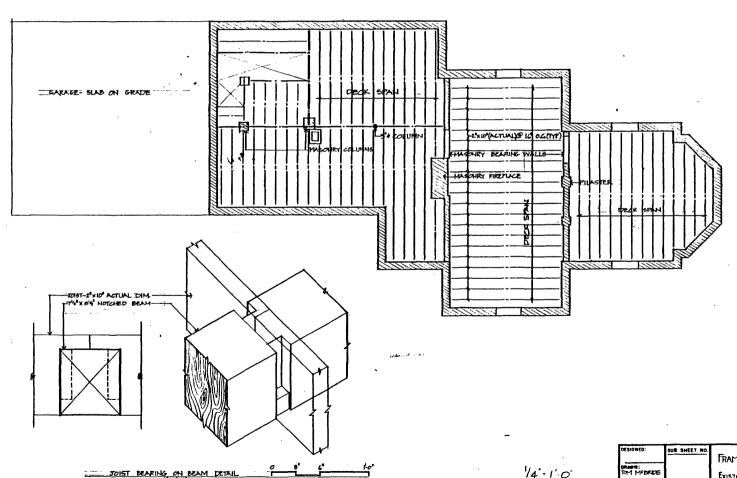

ZORIGINAL SITE

DESCRIBE THE PRESENT AND ORIGINAL (IF KNOWN) PHYSICAL APPEARANCE

The Daniel Tilden house is a large, two-story, wood-frame residence constructed in the Victorian eclectic style popular throughout the country in the latter part of the nineteenth century. The original portion of the house, constructed in 1872, consists of a cruciform plan which is echoed in the cross-gable roof. The existing kitchen was added to the northeast corner of the original structure in 1888; this single-story addition has a modified gambrel roof. In the 1950s a garage was added to the north of the kitchen addition; the garage has a gable roof with two dormers on both the east and west elevations. A screened-in porch was added to the southeast corner of the building, probably at the same time that the garage was constructed. There is a full basement under the entire structure, except for the garage.

The roof of the house is slate. The original portion of the building features a subtle imbrication of alternating rows of rectangular and hexagonal slates; this decorative pattern of roof slates is repeated in the 1888 addition. Asphalt shingles cover the roof of the garage. The exterior of the entire structure is covered with horizontal coved shiplap siding. The foundations of the house are large blocks of coursed sandstone; the garage foundation is concrete.