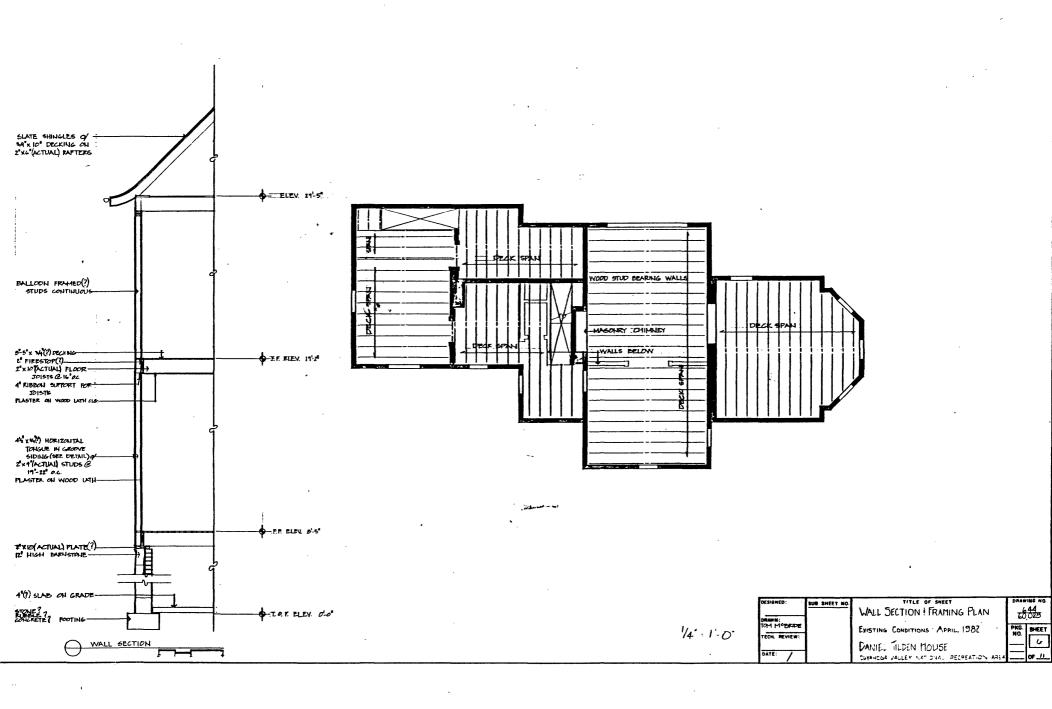

ZORIGINAL SITE

DESCRIBE THE PRESENT AND ORIGINAL (IF KNOWN) PHYSICAL APPEARANCE

The Daniel Tilden house is a large, two-story, wood-frame residence constructed in the Victorian eclectic style popular throughout the country in the latter part of the nineteenth century. The original portion of the house, constructed in 1872, consists of a cruciform plan which is echoed in the cross-gable roof. The existing kitchen was added to the northeast corner of the original structure in 1888; this single-story addition has a modified gambrel roof. In the 1950s a garage was added to the north of the kitchen addition; the garage has a gable roof with two dormers on both the east and west elevations. A screened-in porch was added to the southeast corner of the building, probably at the same time that the garage was constructed. There is a full basement under the entire structure, except for the garage.

The roof of the house is slate. The original portion of the building features a subtle imbrication of alternating rows of rectangular and hexagonal slates; this decorative pattern of roof slates is repeated in the 1888 addition. Asphalt shingles cover the roof of the garage. The exterior of the entire structure is covered with horizontal coved shiplap siding. The foundations of the house are large blocks of coursed sandstone; the garage foundation is concrete.

The windows on the body of the original structure feature highly decorative pedimented window hoods which include incised scrollwork. Similar window treatment is also found in the 1888 addition; this ornamentation may very well have been re-used from the windows on the original building which were obscured by this addition. These windows are equipped with louvered shutters. The south, east, and west gable ends are sheathed in vertical boards at the attic level and contain a pointed arch window at that level. These three gables are trimmed with wide bargeboard with incised scrollwork, the overall form of which frames and echoes the pointed arch attic window. This bargeboard includes exposed stick work and drilled brackets. The south gable contains a two-story bay which is terminated at the roof line with exposed diagonal stick work and panels of incised scrollwork. The north gable, which faces away from the main road, has no ornamentation or fenestration.