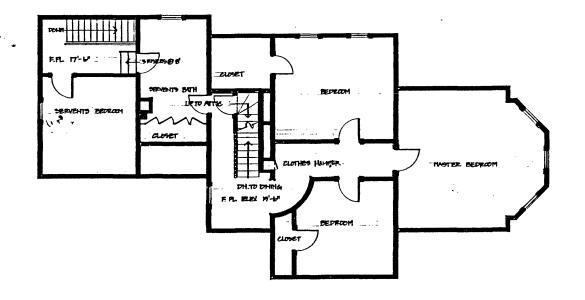

ZORIGINAL SITE

DESCRIBE THE PRESENT AND ORIGINAL (IF KNOWN) PHYSICAL APPEARANCE

The Daniel Tilden house is a large, two-story, wood-frame residence constructed in the Victorian eclectic style popular throughout the country in the latter part of the nineteenth century. The original portion of the house, constructed in 1872, consists of a cruciform plan which is echoed in the cross-gable roof. The existing kitchen was added to the northeast corner of the original structure in 1888; this single-story addition has a modified gambrel roof. In the 1950s a garage was added to the north of the kitchen addition; the garage has a gable roof with two dormers on both the east and west elevations. A screened-in porch was added to the southeast corner of the building, probably at the same time that the garage was constructed. There is a full basement under the entire structure, except for the garage.

With the exception of the additions mentioned above, the interior plan configuration has not been altered. Each doorway and window is framed in an elaborate casing of decorative white oak. The wood is purported to have been cut from the site, sawn in Cleveland, and then carved back on the site. The bases of many of these massive casings feature hand-carved and wood-burned depictions of natural scenes (birds, flowers, etc.) no two of which are identical. Much of the original door and window hardware also remains throughout the house.