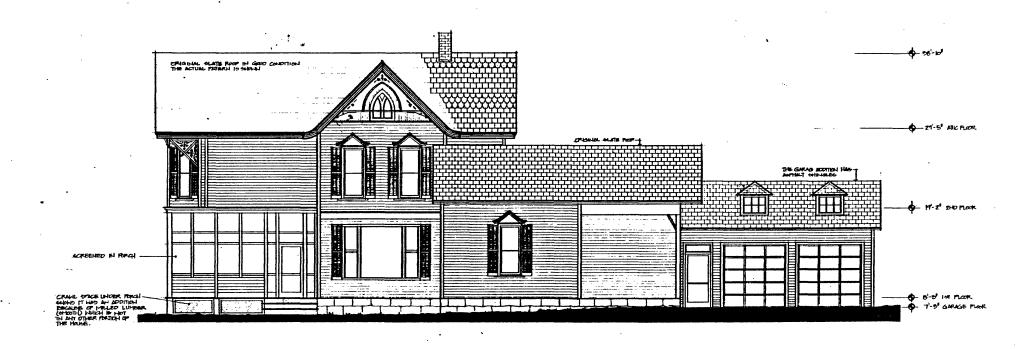

ZORIGINAL SITE

DESCRIBE THE PRESENT AND ORIGINAL (IF KNOWN) PHYSICAL APPEARANCE

The Daniel Tilden house is a large, two-story, wood-frame residence constructed in the Victorian eclectic style popular throughout the country in the latter part of the nineteenth century. The original portion of the house, constructed in 1872, consists of a cruciform plan which is echoed in the cross-gable roof. The existing kitchen was added to the northeast corner of the original structure in 1888; this single-story addition has a modified gambrel roof. In the 1950s a garage was added to the north of the kitchen addition; the garage has a gable roof with two dormers on both the east and west elevations. A screened-in porch was added to the southeast corner of the building, probably at the same time that the garage was constructed. There is a full basement under the entire structure, except for the garage.

The roof of the house is slate. The original portion of the building features a subtle imbrication of alternating rows of rectangular and hexagonal slates; this decorative pattern of roof slates is repeated in the 1888 addition. Asphalt shingles cover the roof of the garage. The exterior of the entire structure is covered with horizontal coved shiplap siding. The foundations of the house are large blocks of coursed sandstone; the garage foundation is concrete.

The windows on the body of the original structure feature highly decorative pedimented window hoods which include incised scrollwork. Similar window treatment is also found in the 1888 addition; this ornamentation may very well have been re-used from the windows on the original building which were obscured by this addition. These windows are equipped with louvered shutters. The south, east, and west gable ends are sheathed in vertical boards at the attic level and contain a pointed arch window at that level. These three gables are trimmed with wide bargeboard with incised scrollwork, the overall form of which frames and echoes the pointed arch attic window. This bargeboard includes exposed stick work and drilled brackets. The south gable contains a two-story bay which is terminated at the roof line with exposed diagonal stick work and panels of incised scrollwork. The north gable, which faces away from the main road, has no ornamentation or fenestration.