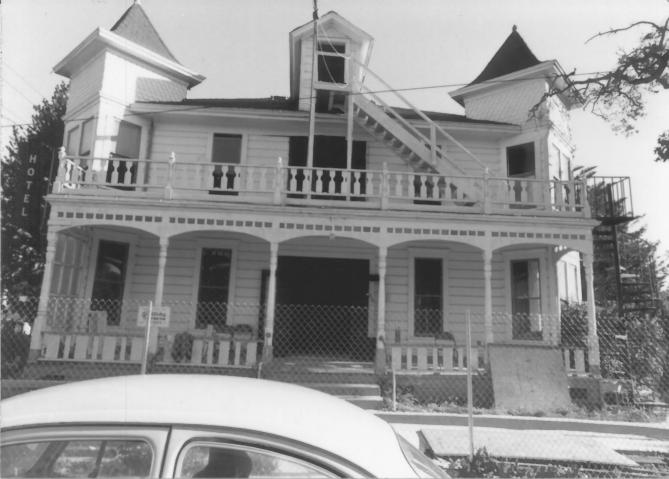

T.R. Larson. Pacific Grove Looking notherly at the facade

of the hotel w/ additions. # 8 Fire escape and balustrade.

CENTRELLA HOTEL, PACIFIC GROVE CALIFORNIA Marine McGuire, November 1981

T.R. Larson, Pacific Grove Looking westerly at the removal of 20th century hang-ons from the rear of the hotel. View from hotel grounds.