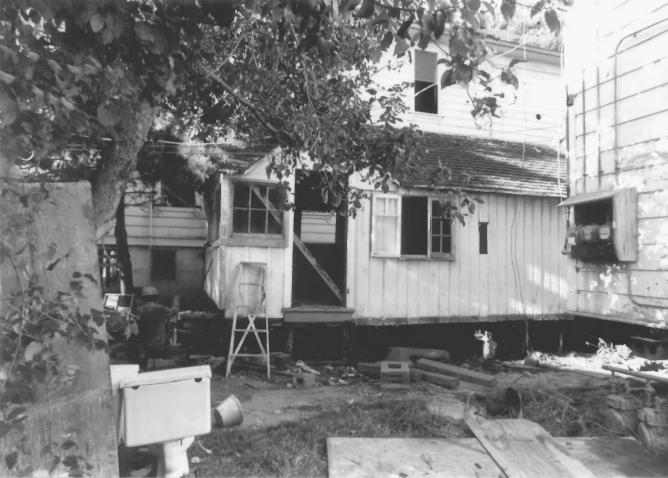

145 17th St. PACIFIC GROVE. CA Marine McGuire. November, 1981 T.R. Larson, Pacific Grove Looking southwesterly at the original siding of the Beighle cottage. built ca. 1892. # 6

CENTRELIA COTTAGE, PACIFIC GROVE CALIFORNIA Marine McGuire, November, 1981