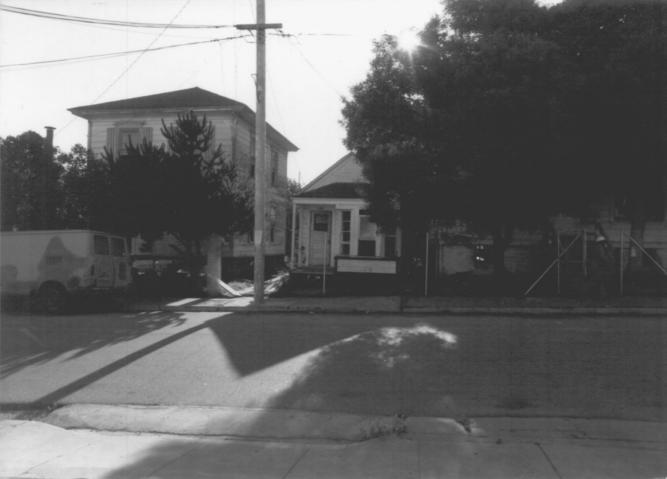

Looking easterly across 17th St. towards the T.B. Hopkins residence & Beighle Cottage. Chimney being repaired & replaced # 4

145 17th St. PACIFIC GROVE. CA Marine McGuire. November, 1981 T.R. Larson, Pacific Grove Looking in a southeasterly dirextion at the facade appended to the Beighle cottage between 1897 & 1905.

145 17th St. PACIFIC GROVE. CA Marine McGuire. November, 1981 T.R. Larson, Pacific Grove Looking southwesterly at the original siding of the Beighle cottage. built ca. 1892. # 6

CENTRELIA COTTAGE, PACIFIC GROVE CALIFORNIA Marine McGuire, November, 1981