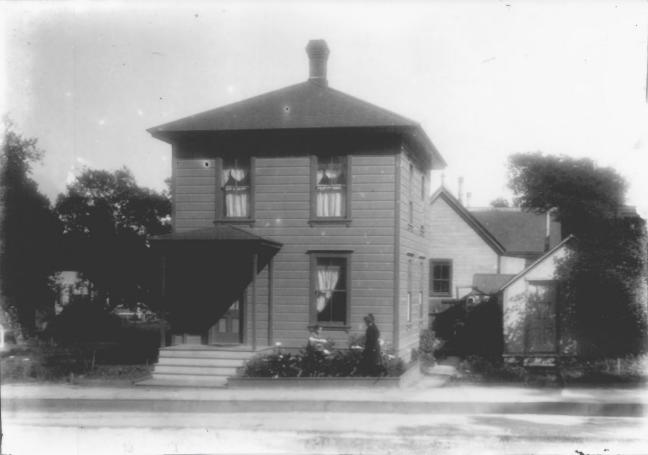

143 and 145 17th St., PACIFIC GROVE, CALIFORNIA Photographer unknown, ca. 1895

Pat Hathaway, Pacific Grove Looking easterly across 17th St. towards the T.B. Hopkins residence & a Beighle cottage. #3

143 and 145 17th St.. PACIFIC GROVE. CALIFORNIA Marine McGuire. November 1981 T.R. Larson, Pacific Grove

Looking easterly across 17th St. towards the T.B. Hopkins residence & Beighle Cottage. Chimney being repaired & replaced # 4

145 17th St. PACIFIC GROVE. CA Marine McGuire. November, 1981 T.R. Larson, Pacific Grove Looking in a southeasterly dirextion at the facade appended to the Beighle cottage between 1897 & 1905.