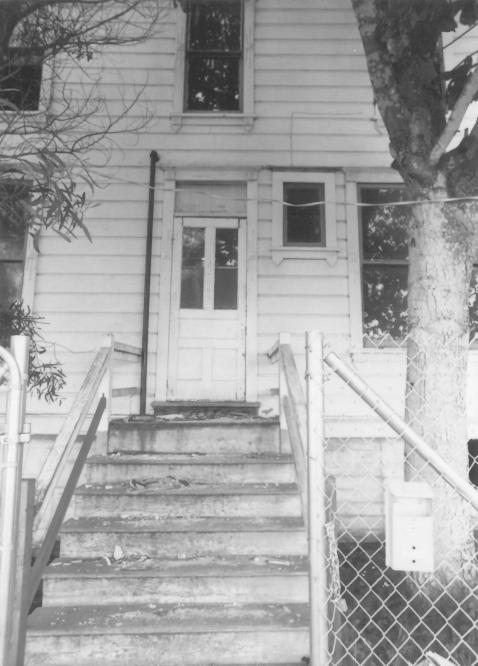

T.R. Larson, Pacific Grove Looking easterly from the edge of 17th St. towards the original entrance to the hotel, constructed 1888-89.

CENTRELLA HOTEL. PACIFIC GROVE CALIFORNIA Marine McGuire. November, 1981