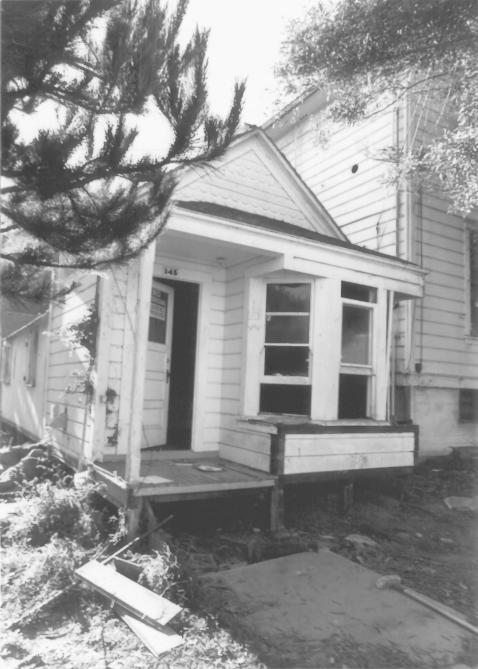

Looking easterly across 17th St. towards the T.B. Hopkins residence & Beighle Cottage. Chimney being repaired & replaced # 4

145 17th St. PACIFIC GROVE. CA Marine McGuire. November, 1981 T.R. Larson, Pacific Grove Looking in a southeasterly dirextion at the facade appended to the Beighle cottage between 1897 & 1905.