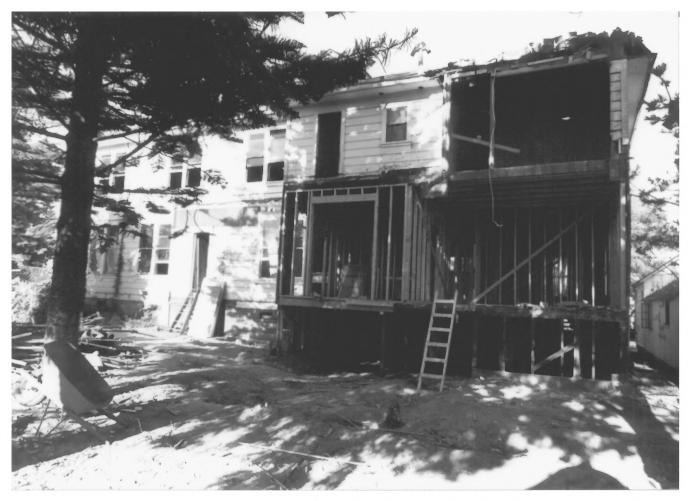

T.R. Larson. Pacific Grove Looking notherly at the facade

of the hotel w/ additions. # 8 Fire escape and balustrade.

CENTRELLA HOTEL, PACIFIC GROVE CALIFORNIA Marine McGuire, November 1981

T.R. Larson, Pacific Grove Looking westerly at the removal of 20th century hang-ons from the rear of the hotel. View from hotel grounds.