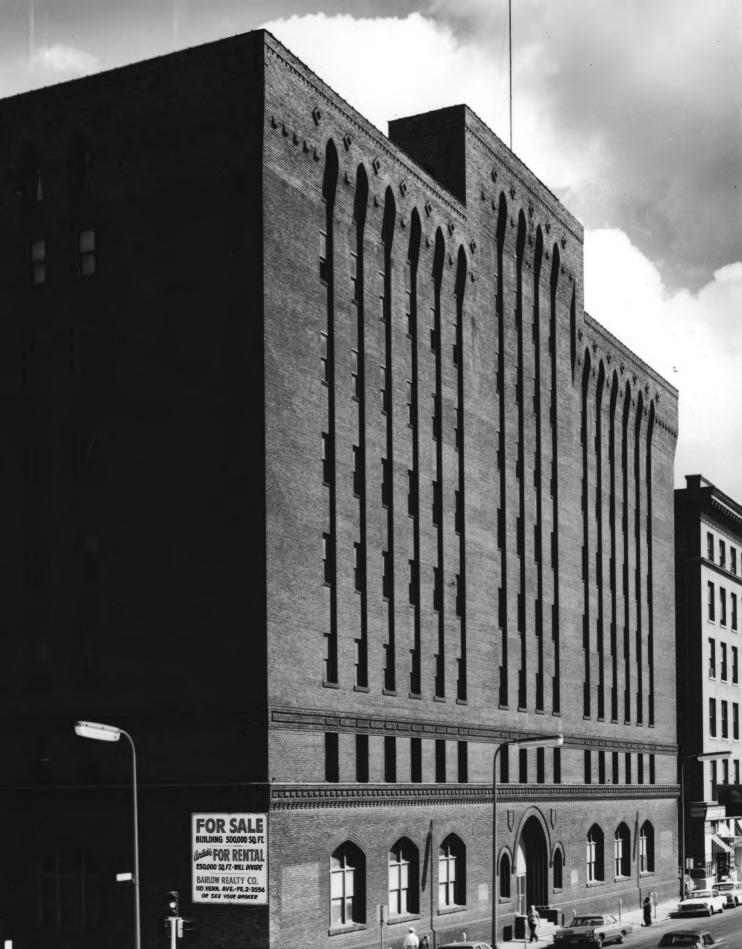

|           | UNITED STATES DEPARTMENT OF THE INTERIOR NATIONAL PARK SERVICE                                                                     | Minnesota                             |  |
|-----------|------------------------------------------------------------------------------------------------------------------------------------|---------------------------------------|--|
|           | NATIONAL REGISTER OF HISTORIC PLACES                                                                                               | Hennepin                              |  |
|           | PROPERTY PHOTOGRAPH FORM                                                                                                           | FOR NPS USE ONLY                      |  |
| S         | (Type all entries - attach to or enclose with photograph)                                                                          | 17 NUMBER DATE 3, 27, 000 3/11/       |  |
| Z         | COMMON: Butler Brothers Building                                                                                                   |                                       |  |
| 0         |                                                                                                                                    |                                       |  |
|           | AND/OR HISTORIC:                                                                                                                   |                                       |  |
| $\vdash$  | 2. LOCATION                                                                                                                        |                                       |  |
| U         | STREET AND NUMBER:                                                                                                                 |                                       |  |
| $\supset$ | First Avenue North at 6th Street                                                                                                   |                                       |  |
| œ         | CITY OR TOWN:                                                                                                                      |                                       |  |
|           | Minneapolis                                                                                                                        | · · · · · · · · · · · · · · · · · · · |  |
| <b>—</b>  | STATE: CODE COUNTY:                                                                                                                | 053                                   |  |
| S         | Minnesota 27 Hennepin                                                                                                              | 000                                   |  |
| Z         | 3. PHOTO REFERENCE                                                                                                                 |                                       |  |
| _         | PHOTO CREDIT: Eric Sutherland                                                                                                      |                                       |  |
|           | DATE OF PHOTO: 1969                                                                                                                |                                       |  |
| ш         | NEGATIVE FILED AT:                                                                                                                 |                                       |  |
| Ш         | 5308 Vincent Avenue, N, Minneapelie, Minneapelie, Minneapelie                                                                      |                                       |  |
| S         |                                                                                                                                    |                                       |  |
|           | DESCRIBE VIEW, DIRECTION, ETC.  16a- view looking northeast on First Avenue North  1/61 & 10/10/10/10/10/10/10/10/10/10/10/10/10/1 |                                       |  |
|           |                                                                                                                                    | 011 6                                 |  |

NPS Number 7/-3.27-0002 Title: Butler Brother Building (Minneapolis)

Photo credit Cric Sutherland