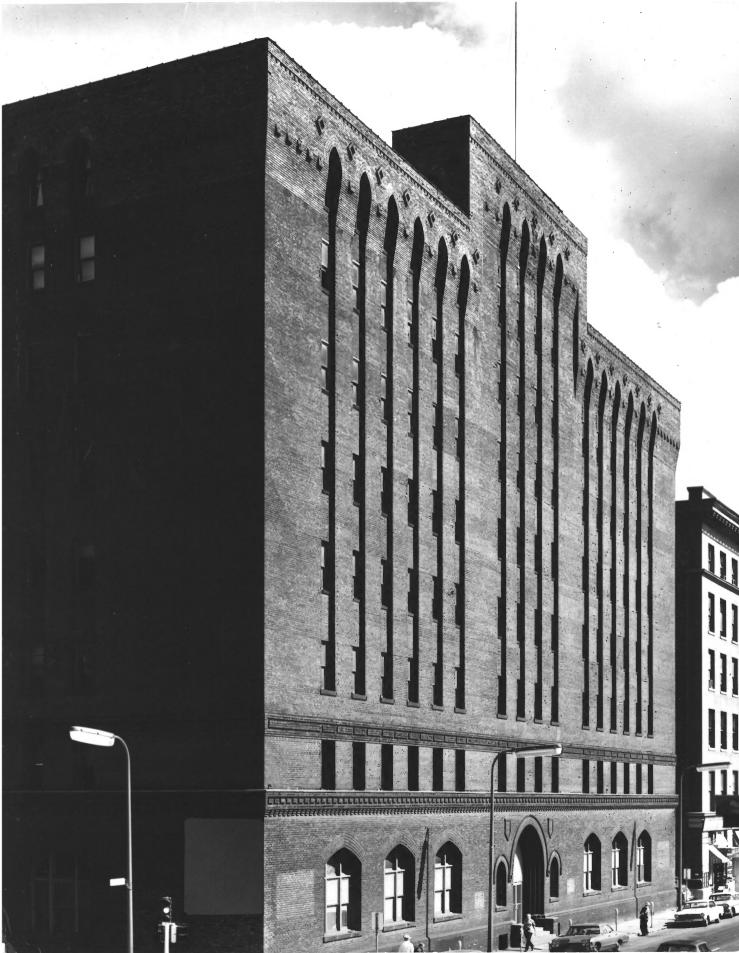

|           | UNITED STATES DEPARTMENT OF THE INTERIOR NATIONAL PARK SERVICE                                                                     | Minnesota                             |  |
|-----------|------------------------------------------------------------------------------------------------------------------------------------|---------------------------------------|--|
|           | NATIONAL REGISTER OF HISTORIC PLACES                                                                                               | Hennepin                              |  |
|           | PROPERTY PHOTOGRAPH FORM                                                                                                           | FOR NPS USE ONLY                      |  |
| S         | (Type all entries - attach to or enclose with photograph)                                                                          | 17 NUMBER DATE 3, 27, 000 3/11/       |  |
| Z         | COMMON: Butler Brothers Building                                                                                                   |                                       |  |
| 0         |                                                                                                                                    |                                       |  |
|           | AND/OR HISTORIC:                                                                                                                   |                                       |  |
| $\vdash$  | 2. LOCATION                                                                                                                        |                                       |  |
| U         | STREET AND NUMBER:                                                                                                                 |                                       |  |
| $\supset$ | First Avenue North at 6th Street                                                                                                   |                                       |  |
| œ         | CITY OR TOWN:                                                                                                                      |                                       |  |
|           | Minneapolis                                                                                                                        | · · · · · · · · · · · · · · · · · · · |  |
| <b>—</b>  | STATE: CODE COUNTY:                                                                                                                | 053                                   |  |
| S         | Minnesota 27 Hennepin                                                                                                              | 000                                   |  |
| Z         | 3. PHOTO REFERENCE                                                                                                                 |                                       |  |
| _         | PHOTO CREDIT: Eric Sutherland                                                                                                      |                                       |  |
|           | DATE OF PHOTO: 1969                                                                                                                |                                       |  |
| ш         | NEGATIVE FILED AT:                                                                                                                 |                                       |  |
| Ш         | 5308 Vincent Avenue, N, Minneapelie, Minneapelie, Minneapelie                                                                      |                                       |  |
| S         |                                                                                                                                    |                                       |  |
|           | DESCRIBE VIEW, DIRECTION, ETC.  16a- view looking northeast on First Avenue North  1/61 & 10/10/10/10/10/10/10/10/10/10/10/10/10/1 |                                       |  |
|           |                                                                                                                                    | 011 6                                 |  |

NPS Number 7/-3.27-0002 Title: Butler Brother Building (Minneapolis)

Photo credit Cric Sutherland