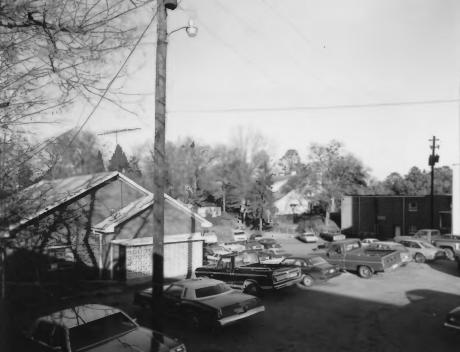

## CHEROKEE COUNTY COURTHOUSE Canton, Cherokee County, Georgia

Photographer: James R. Lockhart

Negative filed: Georgia Department of
Natural Resources MAY 28 1981

Date: November, 1980

Description (3 of 3): Courthouse Annex (left foreground), Health Center (far right), Sheriff's residence (behind Health Center); photographer facing northeast. APR 3 0 1981