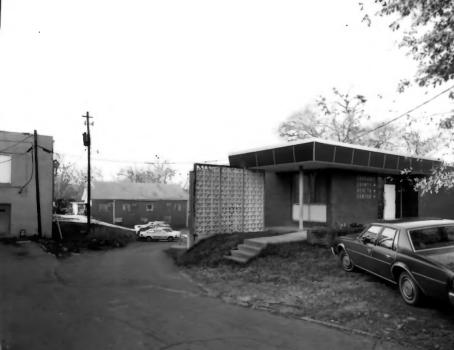

APR 3 0 1981

MAY 28 1981

CHEROKEE COUNTY COURTHOUSE
Canton, Cherokee County, Georgia

Photographer: James R. Lockhart Negative filed: Georgia Department of Natural Resources Date: November, 1980 Description (2 of 3): Courthouse Annex (far left) and Health Center (foreground); photographer facing northwest.