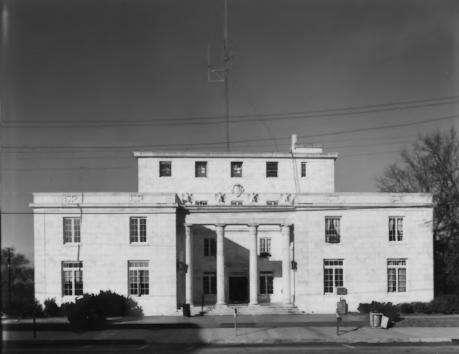

## CHEROKEE COUNTY COURTHOUSE Canton, Cherokee County, Georgia

Photographer: James R. Lockhart
Negative filed: Georgia Department of
Natural Resources
Date: November, 1980
Description (1 of 3): Courthouse, south
facade; photographer facing north.