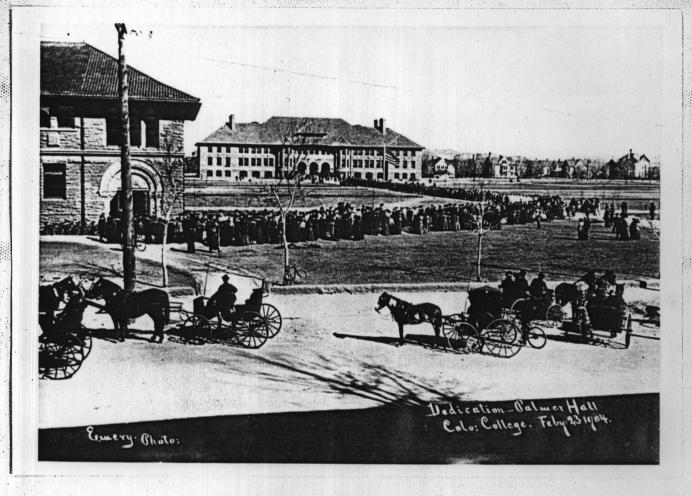

Property Name: Colorado College Theme Resource

Palmer Hall

Location: El Paso County, Colorado

Photographer/Date: Emery/1904

Negatives: Special Collections, Tutt Library, Colorado College, Colorado Springs,

Colorado

Camera View: South (front) Elevation

COLORADO COLLEGE THEME RESOURCE PALMER HALL

Location: El Paso County, Colorado Photographer/Date: H.L. Standley/1949

Negatives: Special Collections, Tutt Library,