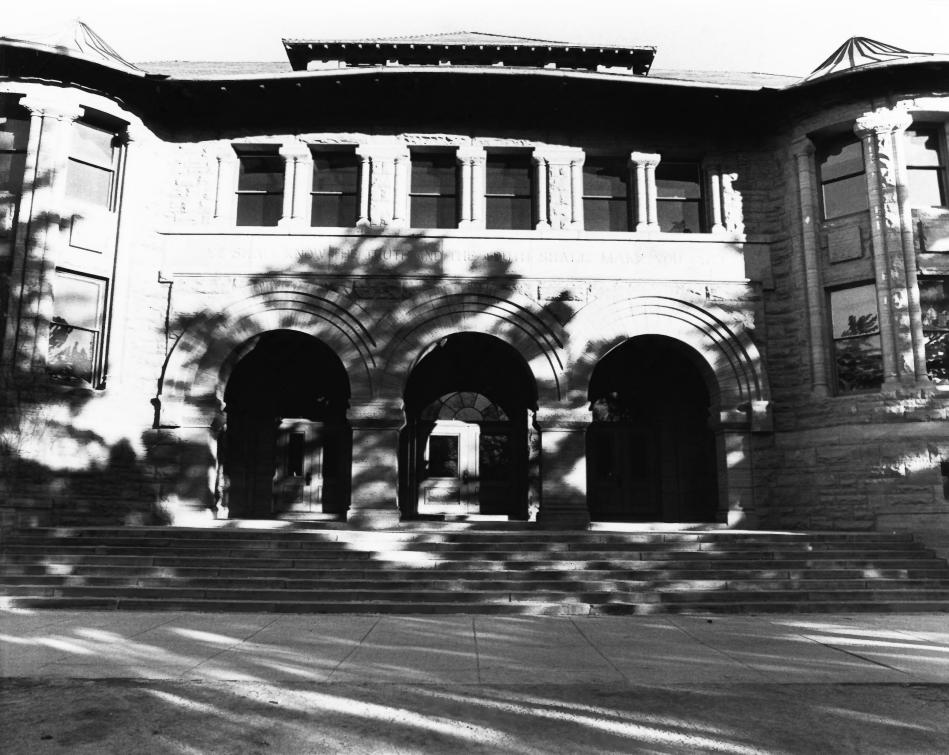

Colorado College, Colorado Springs

Colorado

Camera View: South (front) and east walls

Property Name: Colorado College Theme Resource Palmer Hall Location: El Paso County, Colorado Photographer/Date: Jay Beaton/January, 1986 Negatives: Colorado College Relations Office. Colorado Springs, Colorado Camera View: South Facade Photo No.: 3