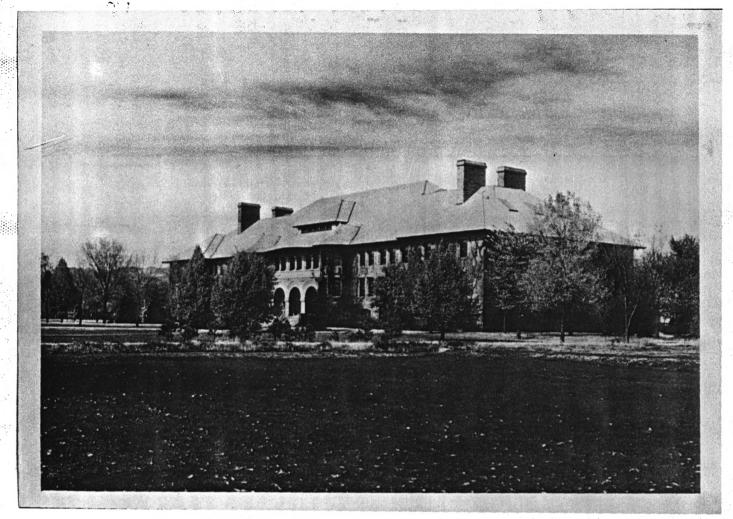

Colorado

Camera View: South (front) Elevation

COLORADO COLLEGE THEME RESOURCE PALMER HALL

Location: El Paso County, Colorado Photographer/Date: H.L. Standley/1949

Negatives: Special Collections, Tutt Library,

Colorado College, Colorado Springs

Colorado

Camera View: South (front) and east walls

Property Name: Colorado College Theme Resource Palmer Hall Location: El Paso County, Colorado Photographer/Date: Jay Beaton/January, 1986 Negatives: Colorado College Relations Office. Colorado Springs, Colorado Camera View: South Facade Photo No.: 3