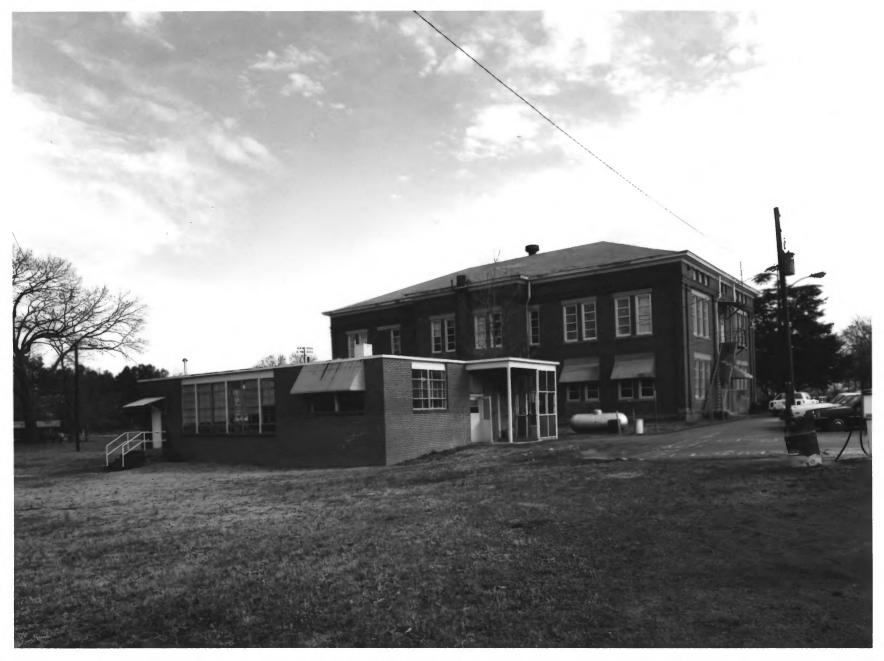

Description: (3 of 10) Front and side views; photographer facing northwest.

LOCUST GROVE INSTITUTE ACADEMIC BUILDING Locust Grove, Henry County, Georgia Photographer: James R. Lockhart Negative filed: Georgia Department of Natural Resources Date: April, 1986 Description: (4 of 10) Rear view; photographer facing northeast.