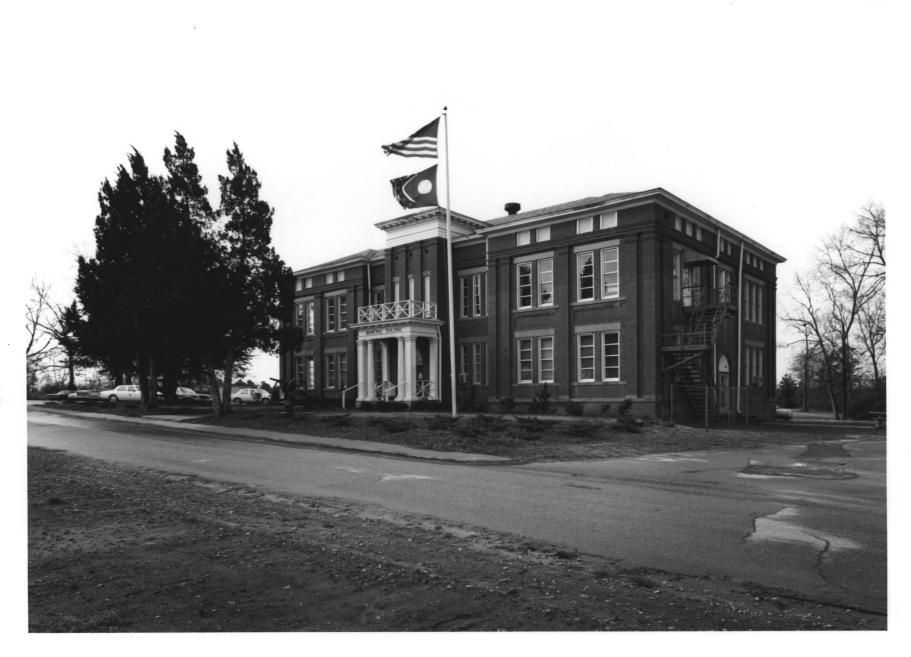

LOCUST GROVE INSTITUTE ACADEMIC BUILDING Locust Grove, Henry County, Georgia Photographer: James R. Lockhart Negative filed: Georgia Department

of Natural Resources
Date: April, 1986
Description: (3 of 10) Front and side views

Description: (3 of 10) Front and side views; photographer facing northwest.

LOCUST GROVE INSTITUTE ACADEMIC BUILDING Locust Grove, Henry County, Georgia Photographer: James R. Lockhart Negative filed: Georgia Department of Natural Resources Date: April, 1986 Description: (4 of 10) Rear view; photographer facing northeast.