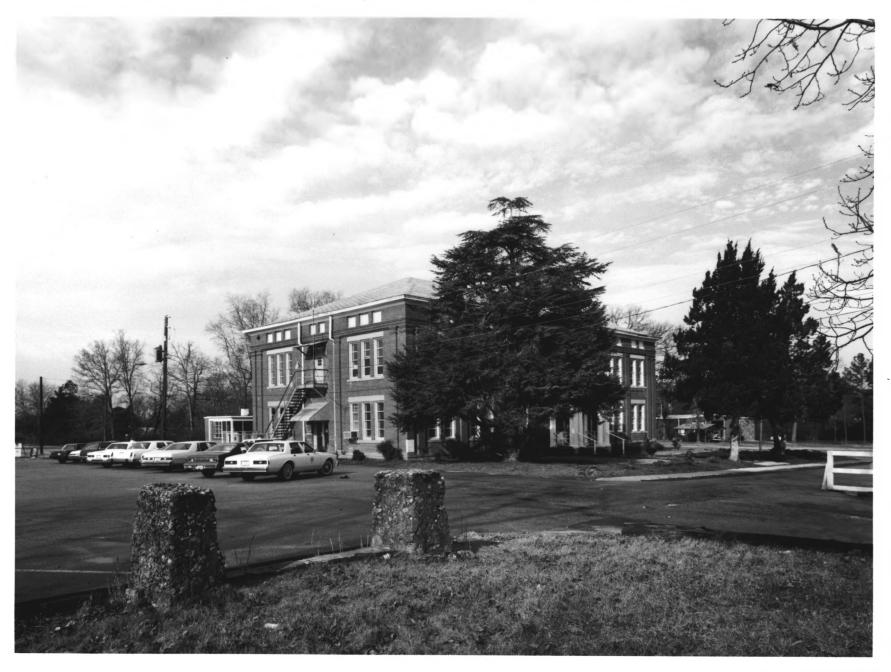

Description: (3 of 10) Front and side views; photographer facing northwest.

LOCUST GROVE INSTITUTE ACADEMIC BUILDING Locust Grove, Henry County, Georgia Photographer: James R. Lockhart Negative filed: Georgia Department of Natural Resources Date: April, 1986 Description: (4 of 10) Rear view; photographer facing northeast.