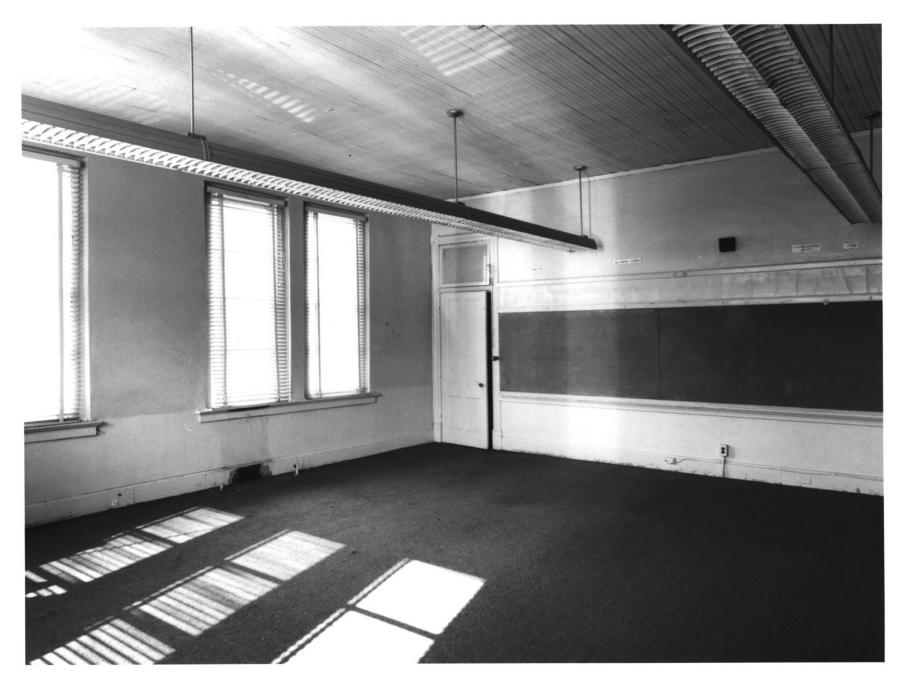

LOCUST GROVE INSTITUTE ACADEMIC BUILDING
Locust Grove, Henry County, Georgia
Photographer: James R. Lockhart
Negative filed: Georgia Department

of Natural Resources
Date: April, 1986
Description: (10 of 10) Second floor, classroom; photographer facing northwest.