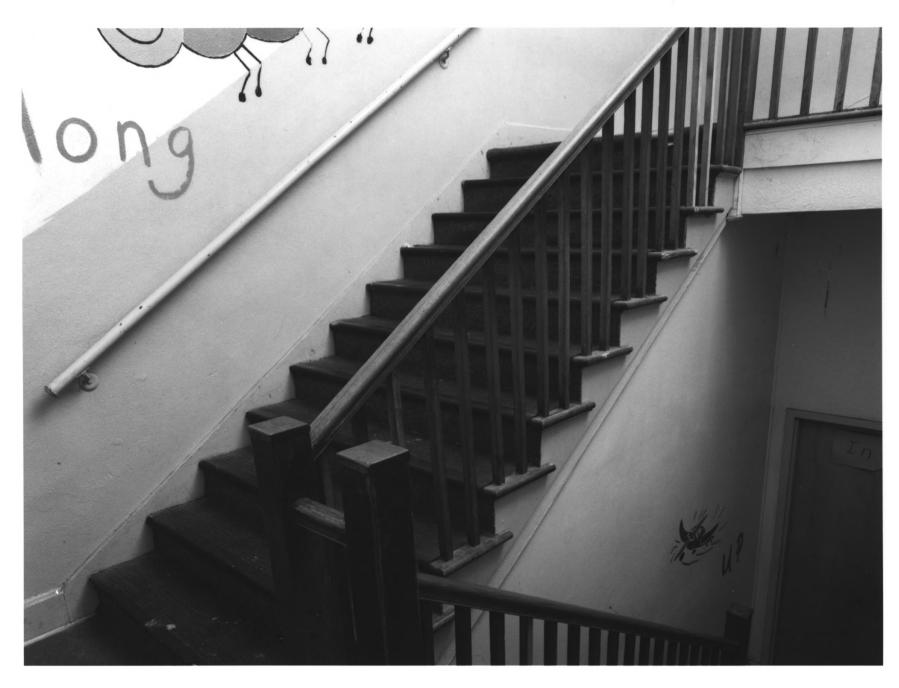

photographer facing northeast.

LOCUST GROVE INSTITUTE ACADEMIC BUILDING Locust Grove, Henry County, Georgia Photographer: James R. Lockhart Negative filed: Georgia Department of Natural Resources Date: April, 1986 Description: (7 of 10) Stairwell; photographer facing northwest.