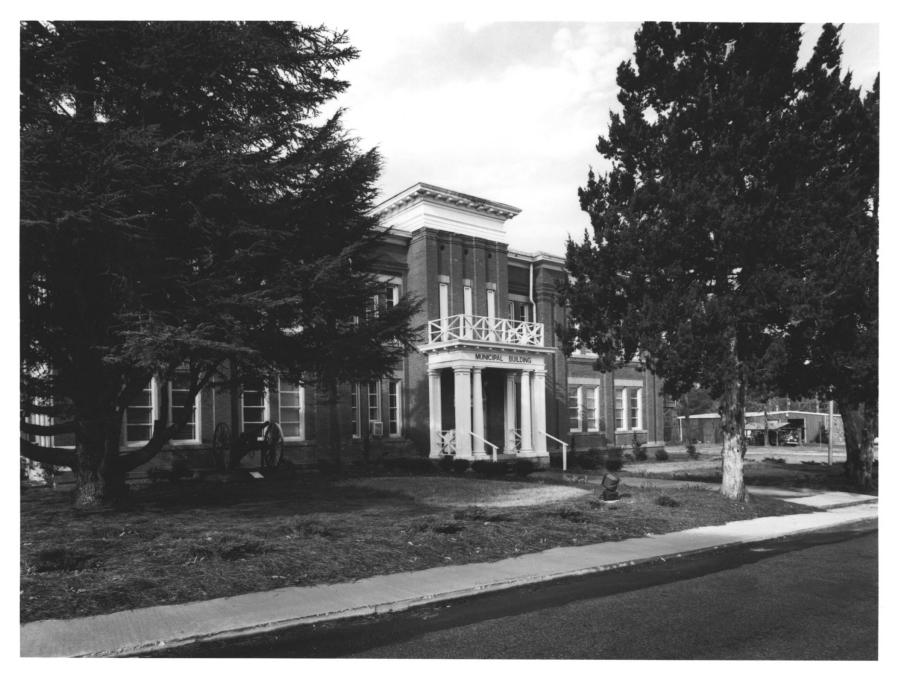

LOCUST GROVE INSTITUTE ACADEMIC BUILDING
Locust Grove, Henry County, Georgia
Photographer: James R. Lockhart

Negative filed: Georgia Department of Natural Resources Date: April, 1986 Description: (1 of 10) Front view; photographer facing northwest.

LOCUST GROVE INSTITUTE ACADEMIC BUILDING Locust Grove, Henry County, Georgia Photographer: James R. Lockhart Negative filed: Georgia Department of Natural Resources Date: April, 1986 Description: (2 of 10) Front view; photographer facing southwest.