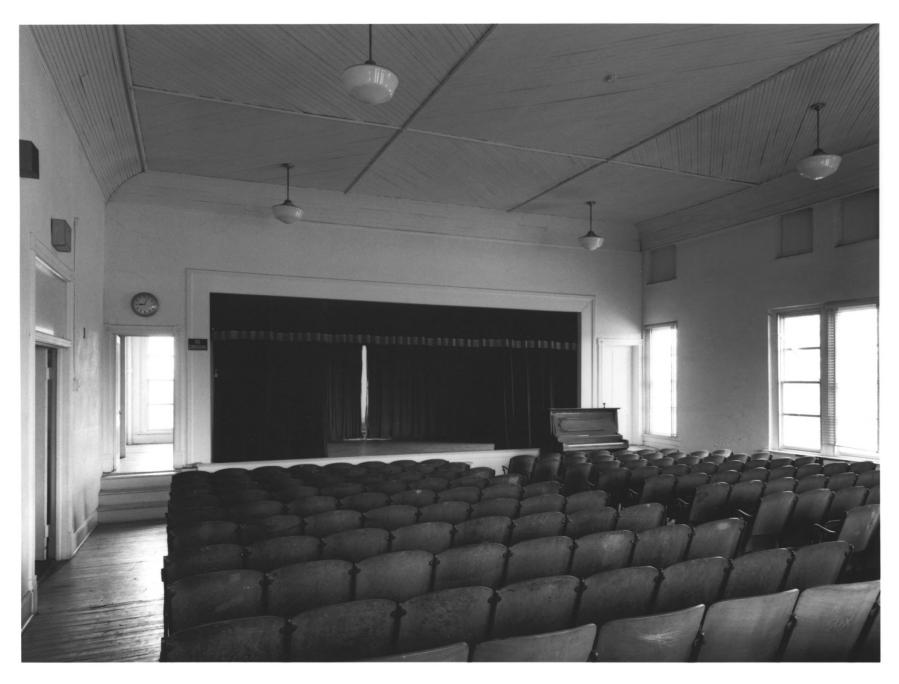

LOCUST GROVE INSTITUTE ACADEMIC BUILDING
Locust Grove, Henry County, Georgia
Photographer: James R. Lockhart
Negative filed: Georgia Department

of Natural Resources
Date: April, 1986
Description: (9 of 10) Auditorium; photographer facing west.