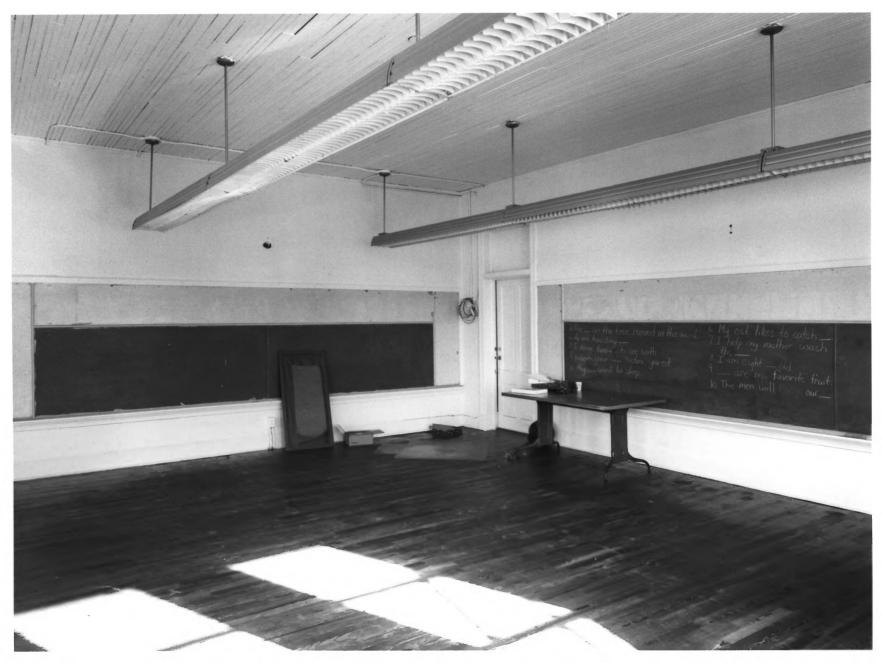

LOCUST GROVE INSTITUTE ACADEMIC BUILDING Locust Grove, Henry County, Georgia Photographer: James R. Lockhart Negative filed: Georgia Department of Natural Resources Date: April, 1986 Description: (6 of 10) First floor, classroom;

photographer facing northeast.

LOCUST GROVE INSTITUTE ACADEMIC BUILDING Locust Grove, Henry County, Georgia Photographer: James R. Lockhart Negative filed: Georgia Department of Natural Resources Date: April, 1986 Description: (7 of 10) Stairwell; photographer facing northwest.