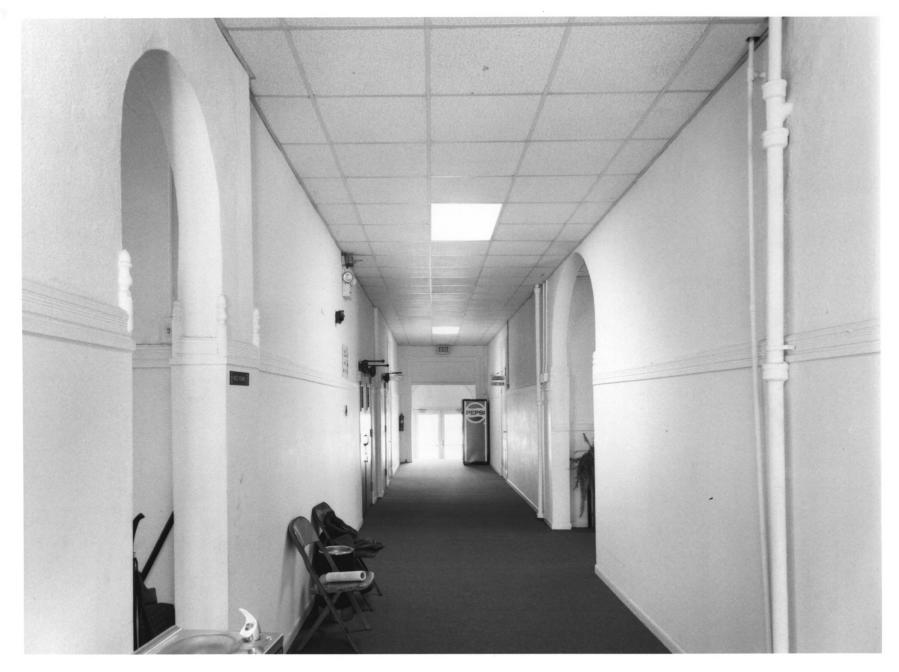

LOCUST GROVE INSTITUTE ACADEMIC BUILDING
Locust Grove, Henry County, Georgia
Photographer: James R. Lockhart

Negative filed: Georgia Department of Natural Resources Date: April, 1986 Description: (5 of 10) First floor, central hall; photographer facing north.