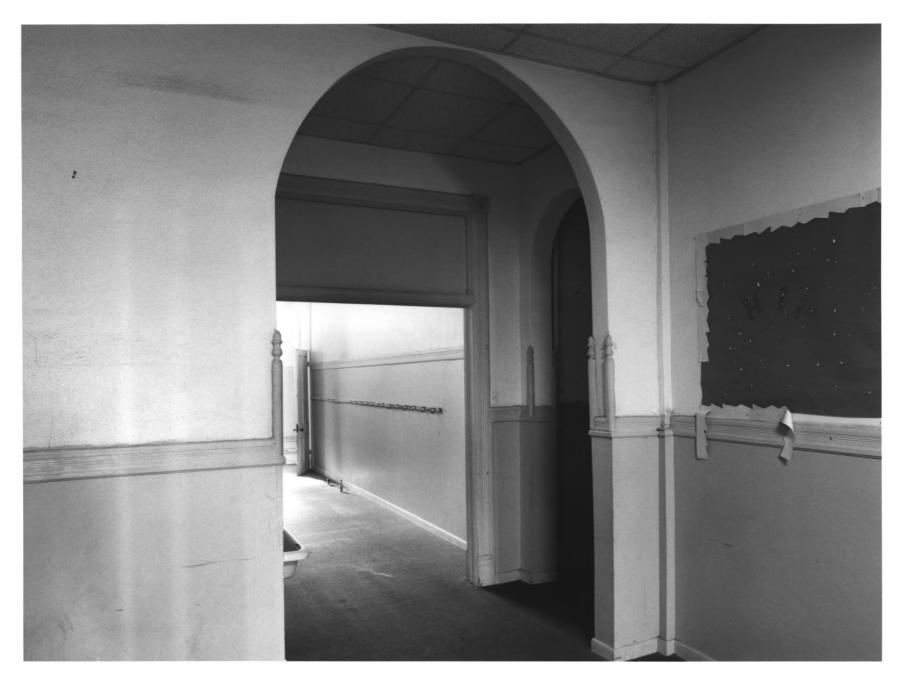

LOCUST GROVE INSTITUTE ACADEMIC BUILDING Locust Grove, Henry County, Georgia Photographer: James R. Lockhart Negative filed: Georgia Department of Natural Resources

Date: April, 1986
Description: (8 of 10) Second-floor hall,
central portion; photographer facing
southwest.