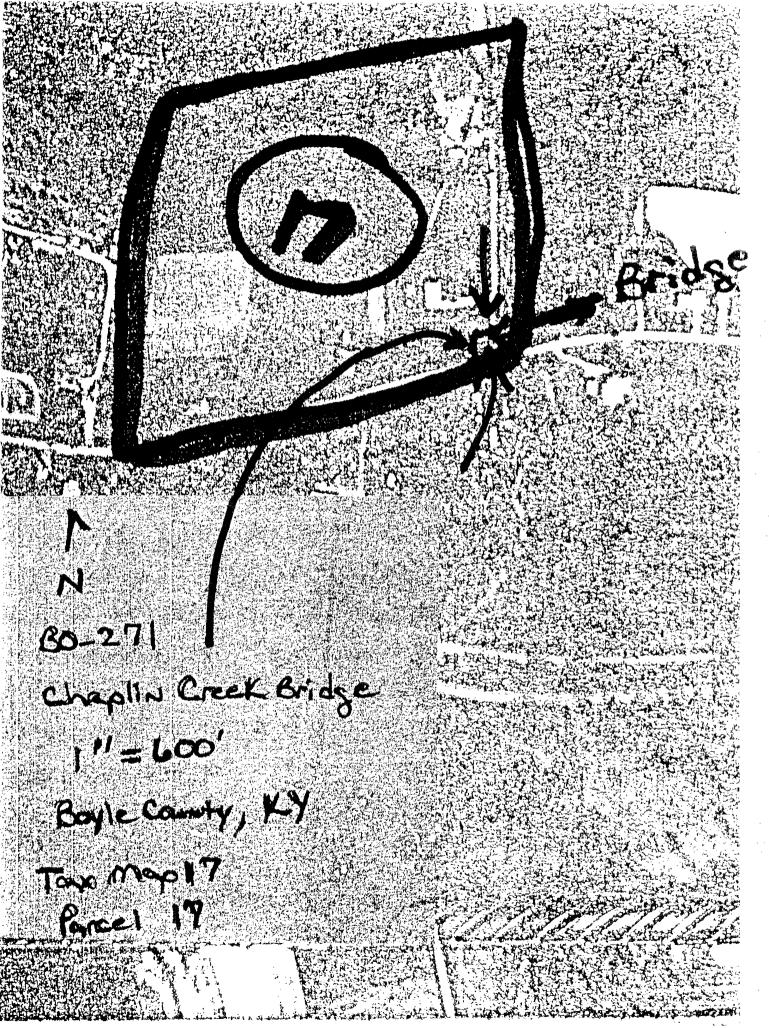

1. Name of Property

1. Name of Property

1. Name of Property

2. Location

1. Stone Bridge at Chaplin Creek

1. Only Mitchellsburg Rd Thot for publication city or town Parksville

1. Vicinity

1. Stone Registration of Cash Rd. & Old Mitchellsburg Rd Thot for publication city or town Parksville