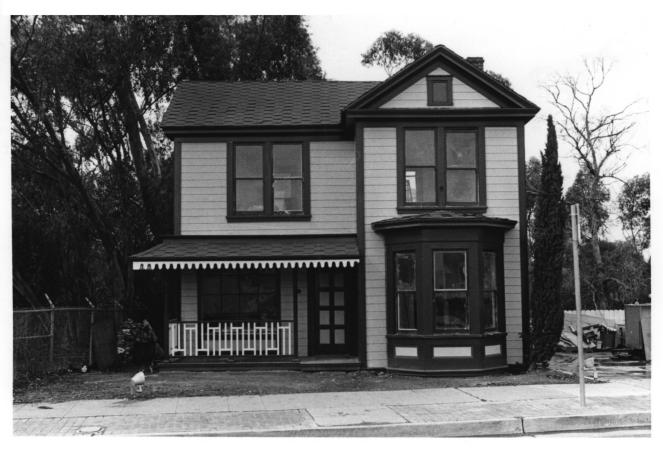

Chaplain's Residence MAY 31 1978 San Diego, San Diego County page from Sanborn Map. 1888-1904 showing location of structures of ' St.Joseph's Sanitarium. Arrow indicates Chaplain's Residence NOV 24 1978



## Chaplain's Residence NOV 2 4 1978 San Diego County

View to the North East 1902-1903 picture MAY 31 1978



## Chaplain's Residence MAY 31 1978 San Diego County

NOV 2 4 1978

#### View to the North East (West side of structure )



# Chaplain's Residence San Diego County

# View to the North (front of structure)

NOV 2 4 1978



# Chaplain's Residence MAY 31 1978 San Diego County

#### View to the North West (East side of structure)

NOV 2 4 1978



### Chaplain's Residen 31 1978 San Diego County

NOV 2 4 1978

# View to the South (rear of building)