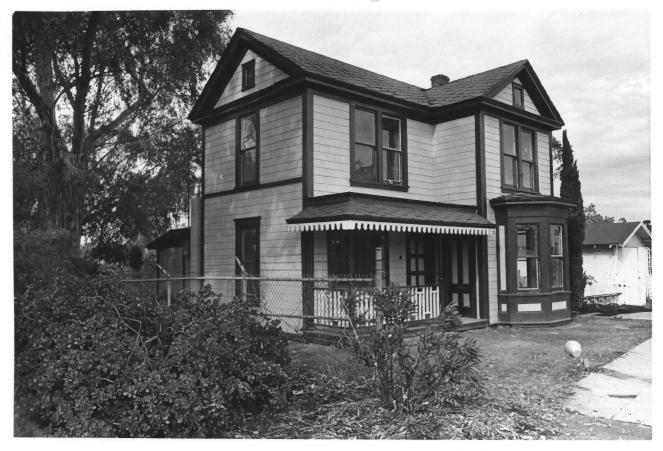

Chaplain's Residence MAY 31 1978 San Diego, San Diego County page from Sanborn Map. 1888-1904 showing location of structures of ' St.Joseph's Sanitarium. Arrow indicates Chaplain's Residence NOV 24 1978



## Chaplain's Residence NOV 2 4 1978 San Diego County

View to the North East 1902-1903 picture MAY 31 1978



## Chaplain's Residence MAY 31 1978 San Diego County

NOV 2 4 1978

#### View to the North East (West side of structure )



# Chaplain's Residence San Diego County

# View to the North (front of structure)

NOV 2 4 1978



# Chaplain's Residence MAY 31 1978 San Diego County

#### View to the North West (East side of structure)

NOV 2 4 1978



### Chaplain's Residen 31 1978 San Diego County

NOV 2 4 1978

# View to the South (rear of building)