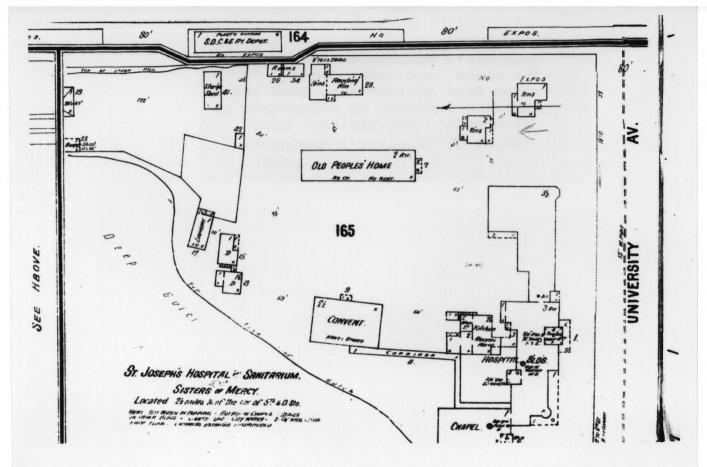

Chaplain's Residence MAY 31 1978 San Diego, San Diego County page from Sanborn Map. 1888-1904 showing location of structures of ' St.Joseph's Sanitarium. Arrow indicates Chaplain's Residence NOV 24 1978