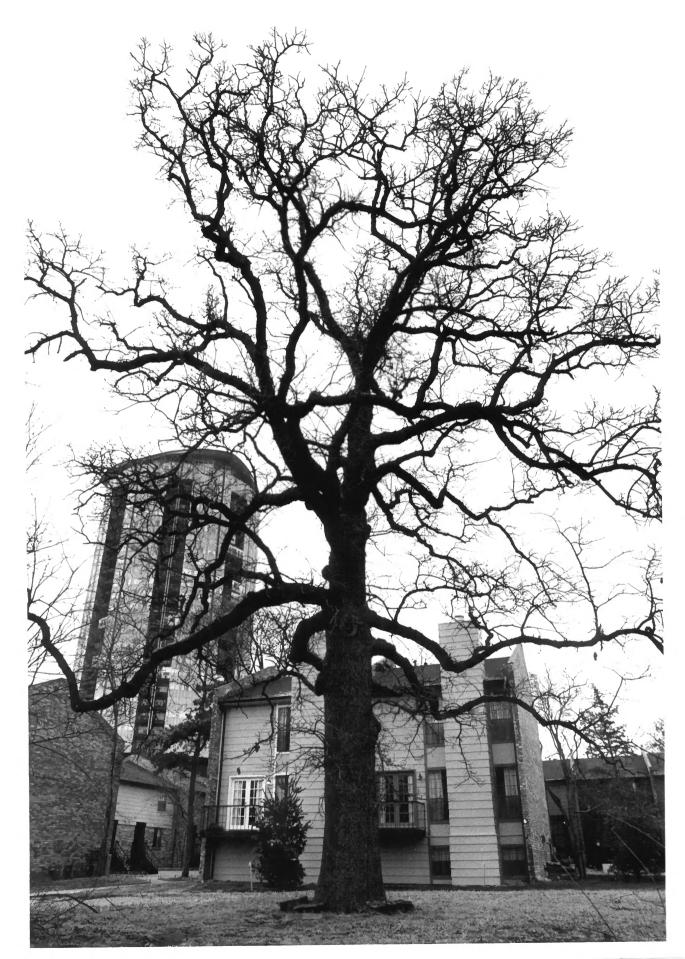

### 4 IDENTIFICATION

DESCRIBE VIEW, DIRECTION, ETC. IF DISTRICT, GIVE BUILDING NAME & STREET

PHOTO NO.

Council Oak from slightly east of south. Bulk of memorial park will spread to the east (right).