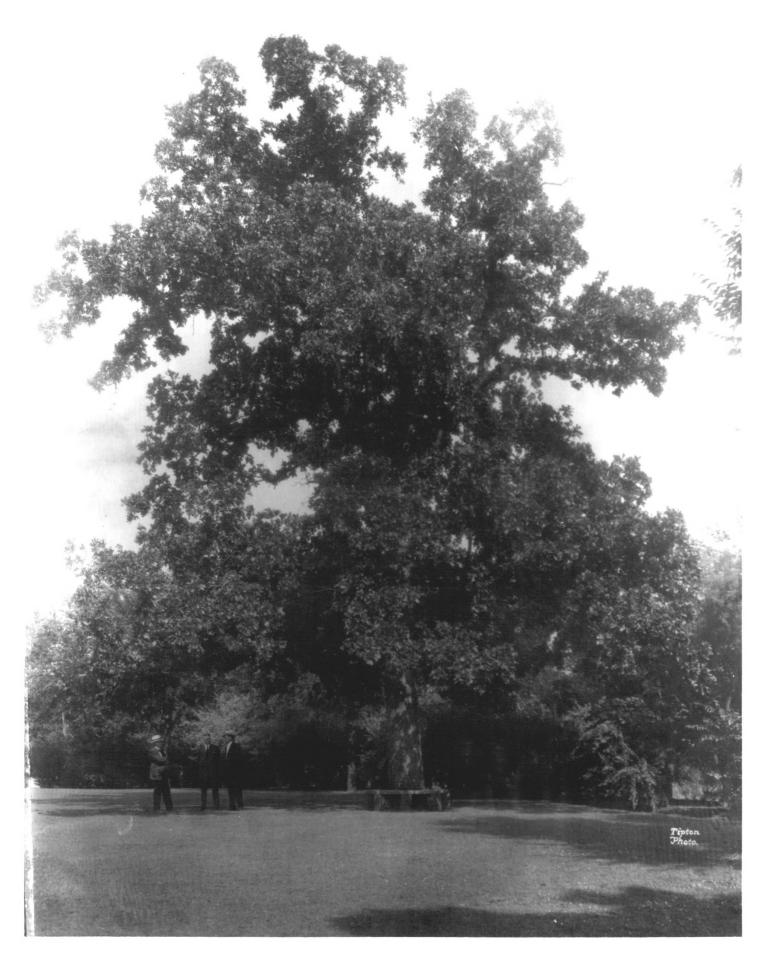

### 4 IDENTIFICATION

DESCRIBE VIEW, DIRECTION, ETC. IF DISTRICT, GIVE BUILDING NAME & STREET

PHOTO NO.

Council Oak from the south - while still in the garden of a private home. (Entire block is still torn up with construction work and landscaping of the park around the tree is incomplete, hence no current view.)