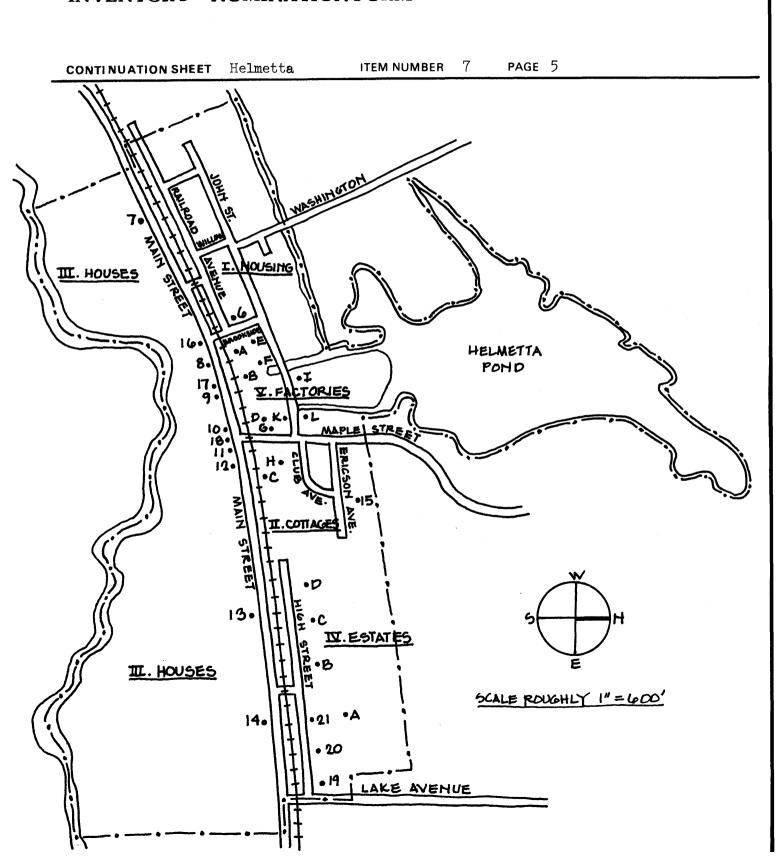

osed porch altered
- C. 11 High Street Polygonal corner tower, porte cochere, bay windows, 2 outbuildings; former house of G.W. Helme; fine building
- D. (number not known) Large gambrel-roofed gable, central chimney, imbricated shingling, carriage house, minor alterations; fine buildings
- Type V
  Factory buildings, Helme Tobacco Company (North of Main Street, between Brookside Place and Maple Street: 12 buildings):
  brick factories and warehouses, 1-6 stories high, simple corbelled trim, connecting bridges, board-and-batten subsidiary buildings

Form No. 10-300a (Rev. 10-74)

UNITED STATES DEPARTMENT OF THE INTERIOR NATIONAL PARK SERVICE

### NATIONAL REGISTER OF HISTORIC PLACES INVENTORY -- NOMINATION FORM

FOR NPS USE ONLY

RECEIVED FEB 2 9 1980

\_\_\_\_ AUG i 5 1980

DATE ENTERED



# NATIONAL REGISTER OF HISTORIC PLACES INVENTORY -- NOMINATION FORM

G.W. Helme Snuff Mill District Middlesex County, New Jersey

CONTINUATION SHEET

ITEM NUMBER

PAGE

### 8. SIGNIFICANCE (Continued)

controlled ninety-six percent of the industry by 1906 - Helme was one of three companies to divide the spoils in 1911, when the Supreme Court ordered the dissolution of the monopoly. Helme gained further control of the Lorillard Snuff Company, the oldest snuff manufacturer in the country, established in 1760 by Pierre Lorillard. Although the Lorillard plant in Jersey City was closed and production moved to Helmetta, Helme continues to manufacture Lorillard High Toast snuff.

Helmetta's population was composed largely of immigrants who were brought to Helmetta directly upon their arrival in