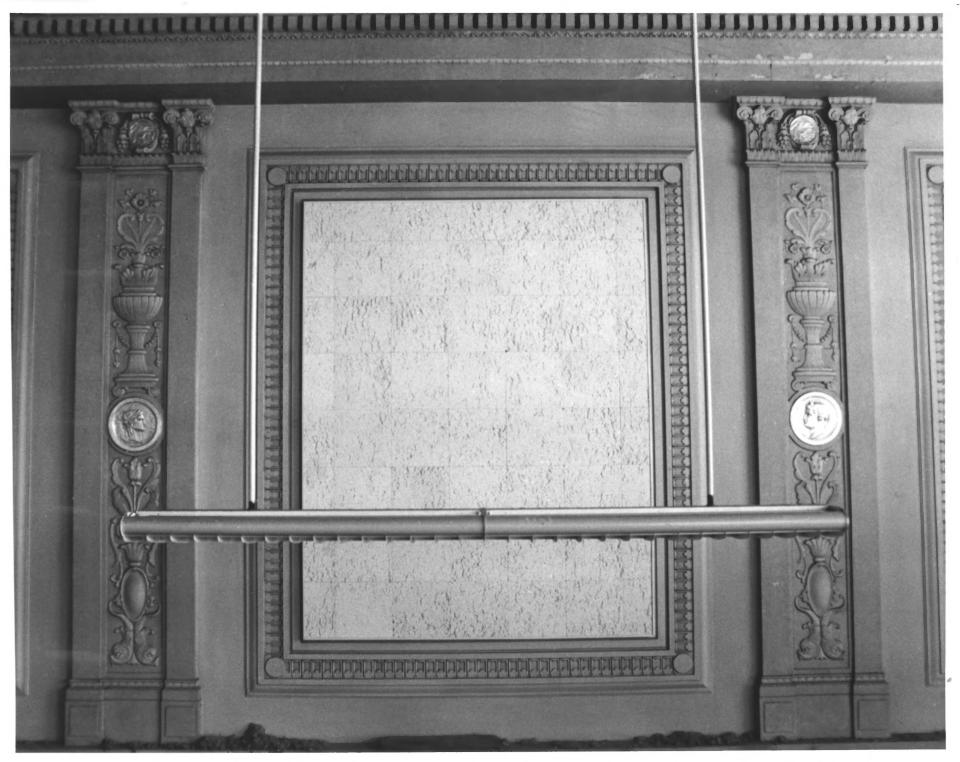

1100 G St., Reedley, CA, 93654, Fresno, Co.
 Photographer: Arnold Riemer
 Photo taken March, 1984
 Negative located at 869 W. Carpenter Ave.

1. Old Bank of America Building

7. Photograph #: 7 of 10

Reedley, CA, 93654, (209)638-1844
6. View is of one of the wall panals located between the droped ceiling and the original ceiling. The photgrapher took the shot through a crawl space in the droped ceiling.