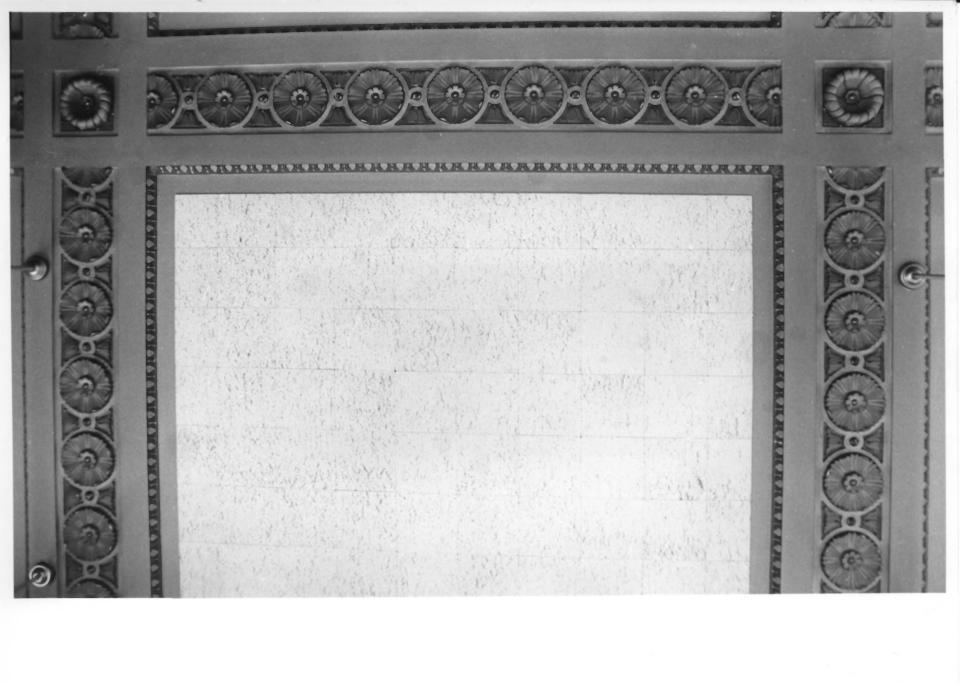

1. Old Bank of American Building 2. 1100 G St., Reedley, CA, 19654, Fresno 3. Photographer: Arnold Riemer 4. Photo taken in March, 1984 5. Negative located at 869 W. Carpenter. Reedley, CA, (209)638-1844 6. View is of one of the ceiling panals. The photographer took this with the camera pointed straight up throung a crawl hole. 7. Photo #: 6 of 10