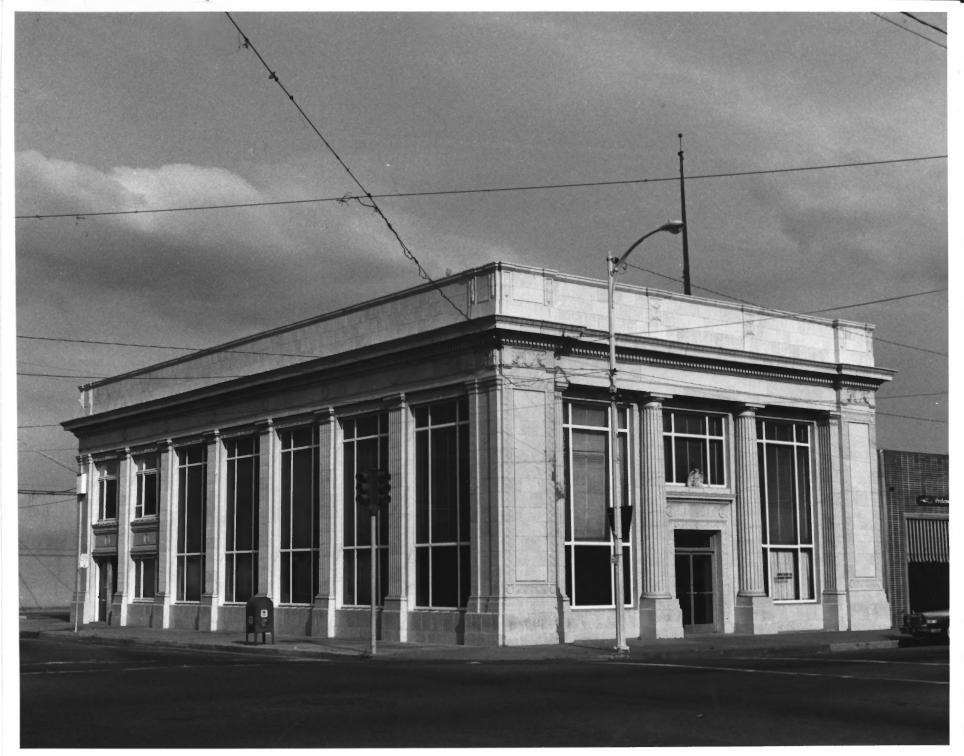

7. Photographer #: 1 of 10

2. 1100 G St., Reedley, CA, 93654, Fresno, Co 3. Name of Photographer: Arnold Riemer 4. March, 1984 5. Negative located at 869 W. Carpenter, Ave. Reedley, CA, 93654 6. View is of the front and northwestern side of the building. The photographer was facing east.

1. Old Bank of America Building

7. Photograph #: 2 of 10

- 1. Old Bank of America Building 2. 1100 G Street, Reedley, CA, 93654, FresnoCo 3. Photographer: Arnold Riemer 4. March, 1984 5. Negative located at 869 W. Carpenter, Reedley, CA, 93654, (209)638-1844 6. View is of the Northwestern side of the building. The photographer was facing
- building. The photographer was facing Southeast.7. Photo #: 3 to 10