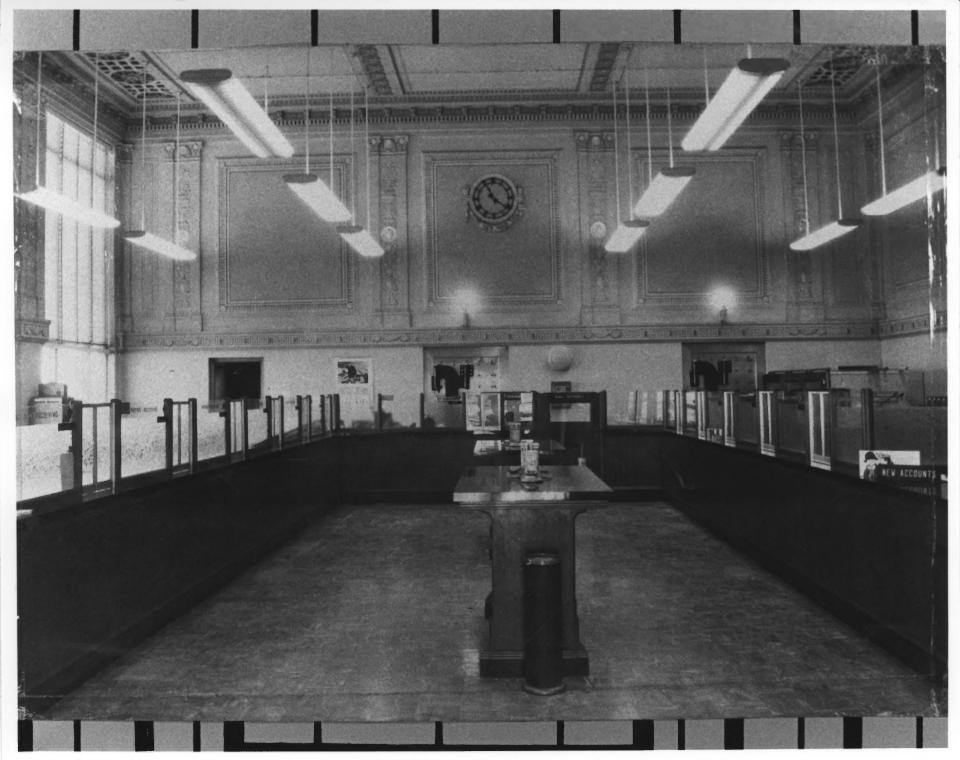

1. Old Bank of America Building 2. 1100 G St., Reedley, CA, 93654, Fresno, Co 3. Photographer; Art Nelson 4. Photo taken in the 1930's when the Bank of America remodeled the building. 5. Original photo is located at the Reedley Museum, c/o Norman Zech, 177 W. Sycamor, Reedley, CA, 93654, (209)638-1844. 6. View is of the interior of the Bank as it

looked in the 1940's after remodeling.

7. Photograph #: 10 of 10