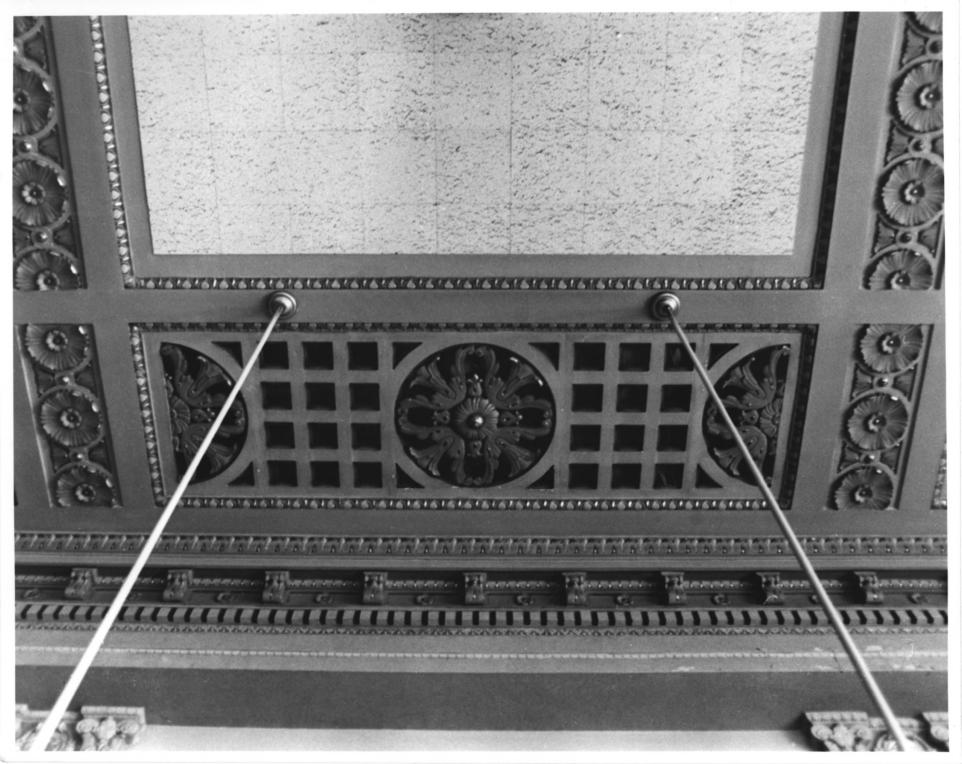

1. Old Bank of America Building 2. 1100 G St., Reedley, CA, 93654, Fresno, Co 3. Photographer: Arnold Riemer 4. March, 1984 5. Negative located at 869 W. Carpenter, Reedley, CA, (209)638-1844 6. View is of the ceiling where the ceiling meets the wall. The photographer is facing the camera upwards at an angel. 7. Photograph #: 5 of 10