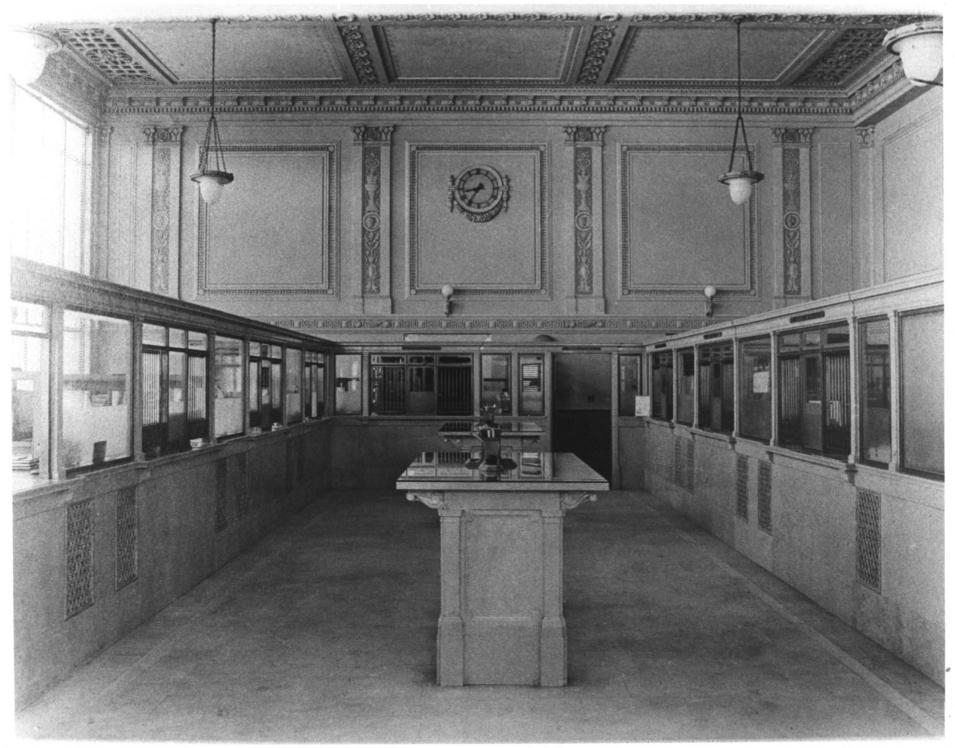

1. Old Bank of America Building 2. 1100 G St., Reedley, CA, 93654, Fresno, Co. 3. Photographer: Art Nelson 4. Photo taken in 1920 5. Original photo is located at the Reedley, Museum, c/o Norman Zech, 177 W. Sycamor, Reedley, CA, 93654, (209)638-1844 6. View is of the interior of the Bank as it looked in the 1920's. The camera was facing the back of the building. (Northeast) 7. Photograph #: 9 of 10