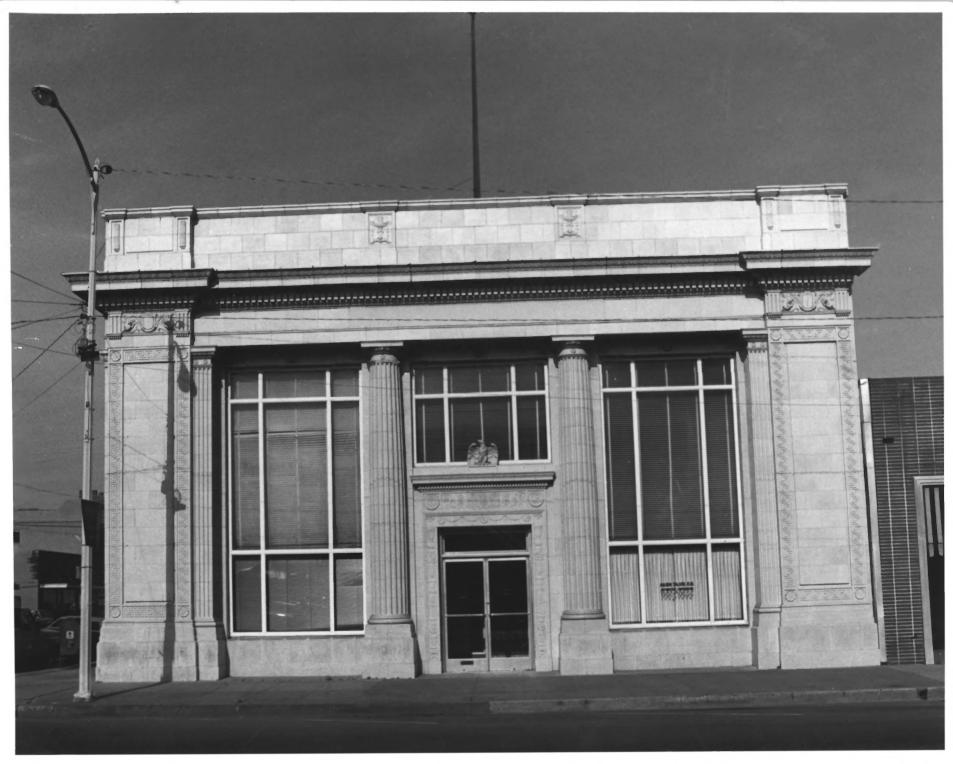

- 1. Old Bank of America Building 2. 1100 G St., Reedley, CA, 93654, Fresno Co. 3. Photographer: Arnold Riemer 4. March, 1984 5. Negative located at 869 W. Carpenter, Ave. Reedley, CA, (209)638-1844
  - 6. View is of the front of the building which
    - faces G St., The photographer is facing NE

7. Photographer #: 1 of 10

2. 1100 G St., Reedley, CA, 93654, Fresno, Co 3. Name of Photographer: Arnold Riemer 4. March, 1984 5. Negative located at 869 W. Carpenter, Ave. Reedley, CA, 93654 6. View is of the front and northwestern side of the building. The photographer was facing east.