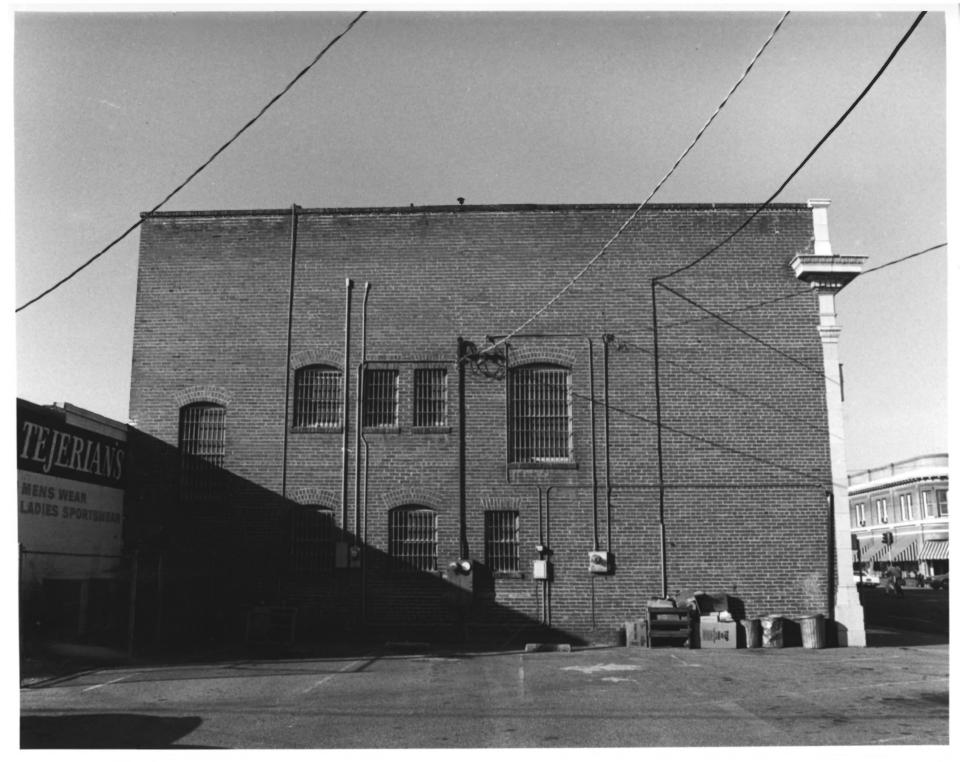

1. Old Bank of America Building 2. 1100 G St., Reedley, CA, 93654, Fresno, Co. 3. Photographer: Arnold Riemer 4. March, 1984. 5. Negative located at 869 W. Carpenter, Reedley, CA. (209)638-1844 6. View is of the rear of the building, the photprapher was facing Southwest. 7. Photo #: 4 of 10