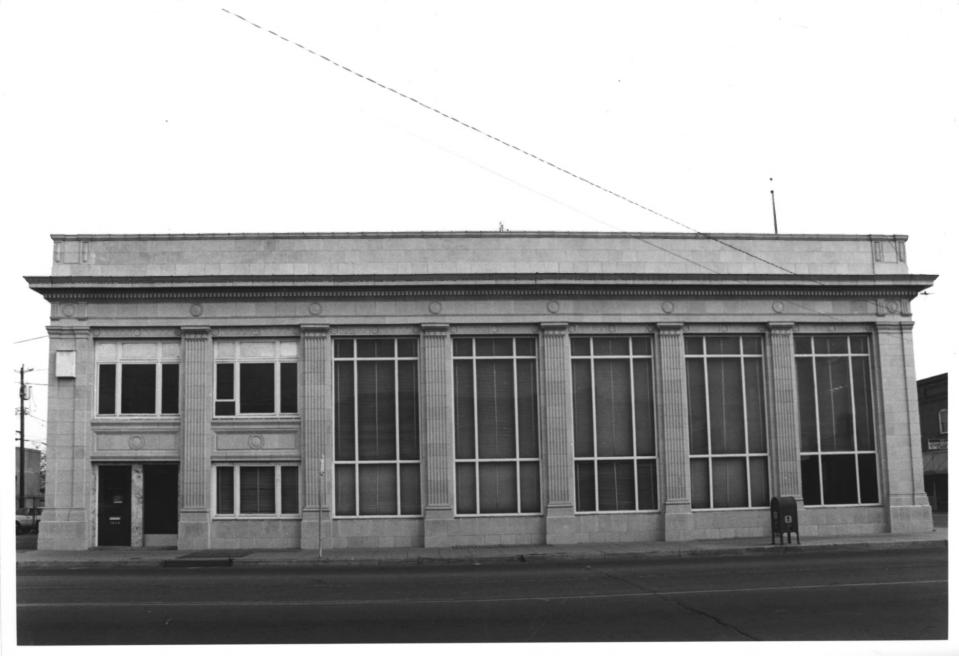

1. Old Bank of America Building

7. Photograph #: 2 of 10

- 1. Old Bank of America Building 2. 1100 G Street, Reedley, CA, 93654, FresnoCo 3. Photographer: Arnold Riemer 4. March, 1984 5. Negative located at 869 W. Carpenter, Reedley, CA, 93654, (209)638-1844 6. View is of the Northwestern side of the building. The photographer was facing
- building. The photographer was facing Southeast.7. Photo #: 3 to 10