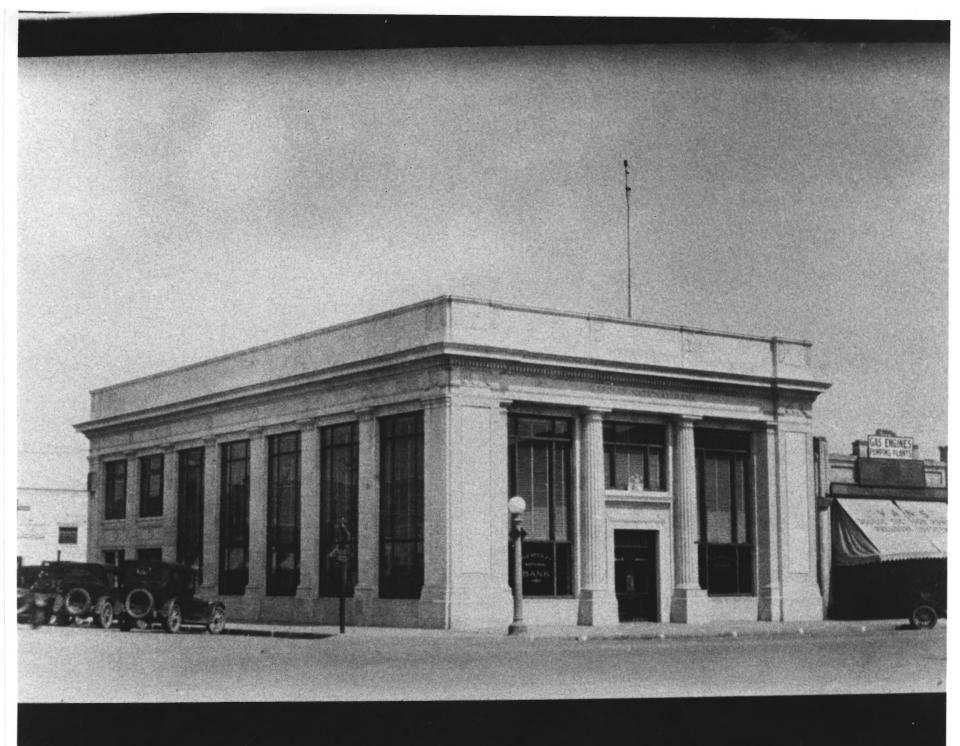

1100 G St., Reedley, CA, 93654, Fresno, Co.
 Photographer: Art Nelson
 Photo taken in 1920
 Original photograph is located at the

1. Old Bank of America Building

ing N.E.

7. Photpraph #: 8 of 10

Reedley Museum, c/o Norman Zech; 177 W. Sycamor, Reedley, CA, (209)638-4419
6. View is of the exterior of the building as it looked in 1920. The photographer was fac-

1. Old Bank of America Building 2. 1100 G St., Reedley, CA, 93654, Fresno, Co. 3. Photographer: Art Nelson 4. Photo taken in 1920 5. Original photo is located at the Reedley, Museum, c/o Norman Zech, 177 W. Sycamor, Reedley, CA, 93654, (209)638-1844 6. View is of the interior of the Bank as it looked in the 1920's. The camera was facing the back of the building. (Northeast) 7. Photograph #: 9 of 10