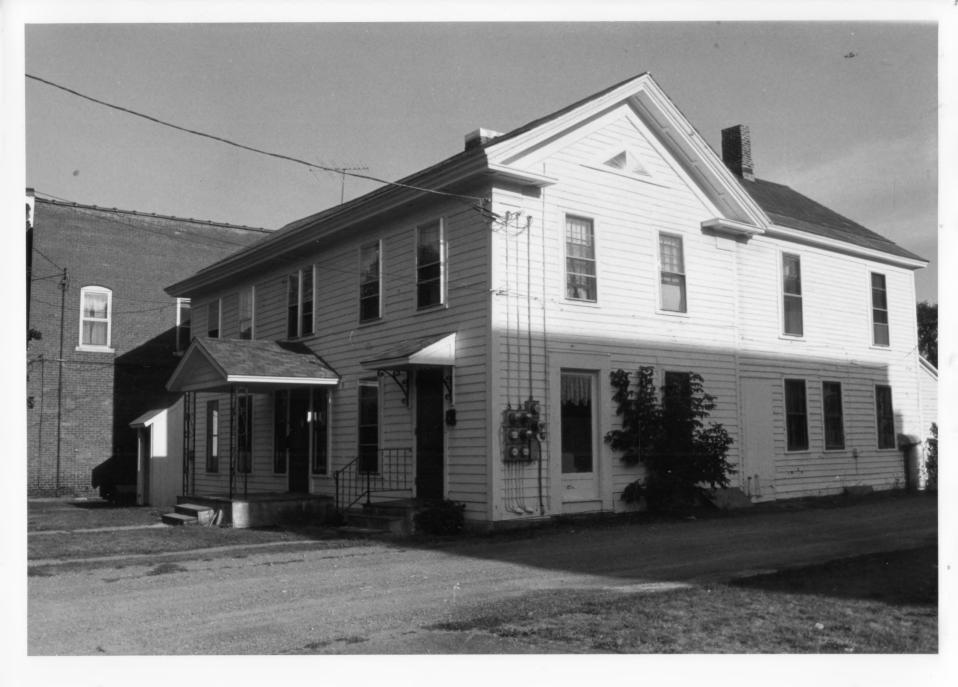

Poultney, Vermont Credit: Susanne Hand Date: August 1985

Negative filed at the Vermont Division for

Historic Preservation

Description: 78-78a Main Street (#56);

View looking SE

Photograph 53

85-7-393

Poultney Main Street H.D.