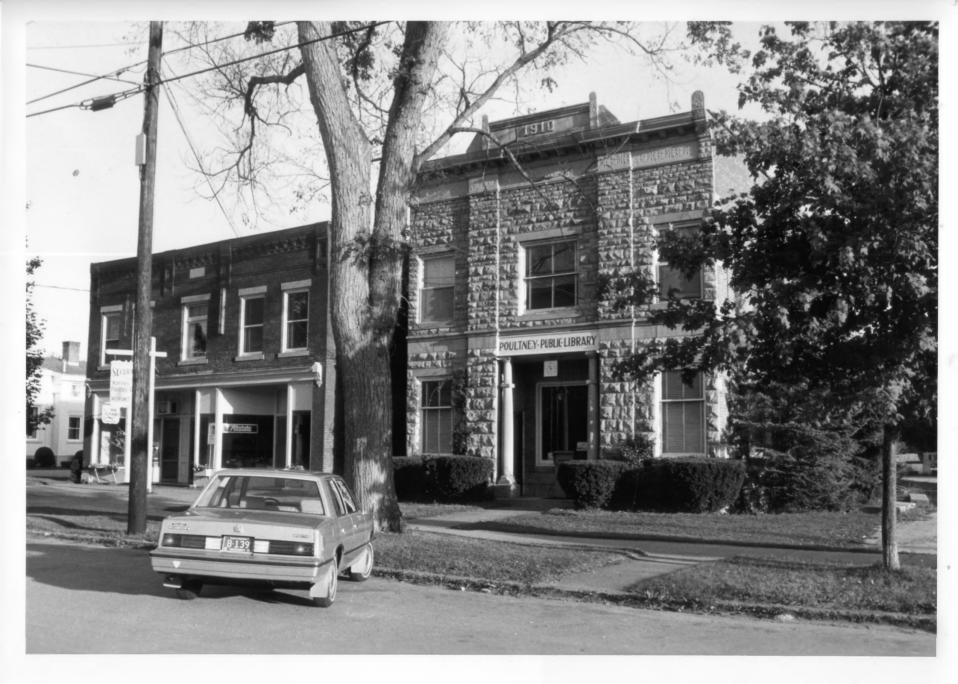

Photograph 63

HEH-58

Poultney, Vermont
Credit: Susanne Hand
Date: August 1985
Negative filed at the Vermont Division for
Historic Preservation
Description: 40 Main Street & Poultney
Library (#s 68, 70); View looking SE