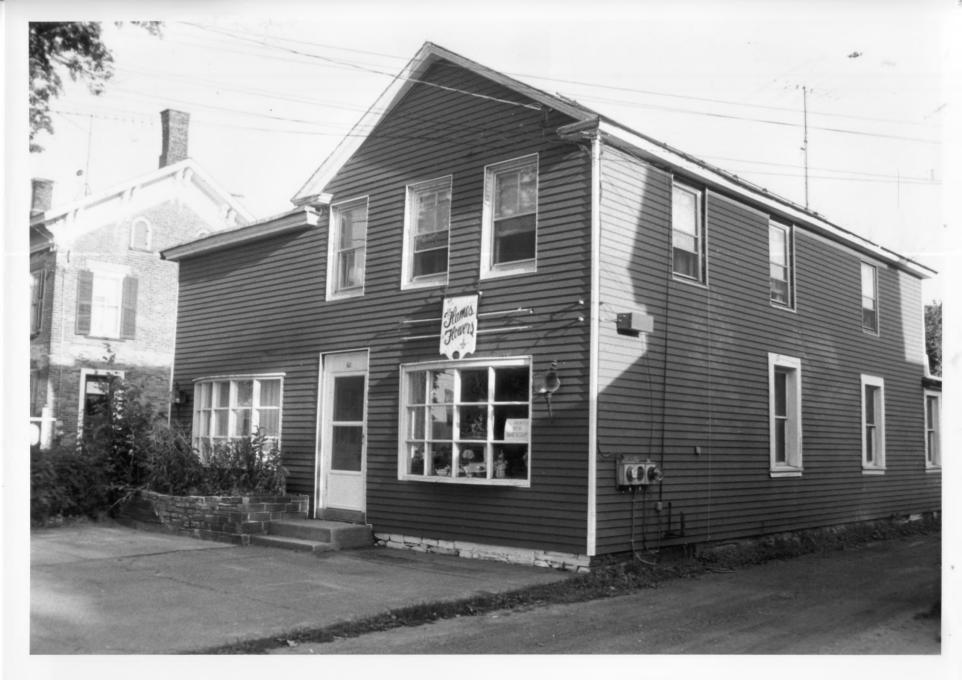

Poultney, Vermont Credit: Susanne Hand Date: August 1985

Negative filed at the Vermont Division for

Historic Preservation

Description: 78-78a Main Street (#56);

View looking SE

Photograph 53

85-7-393

Poultney Main Street H.D.