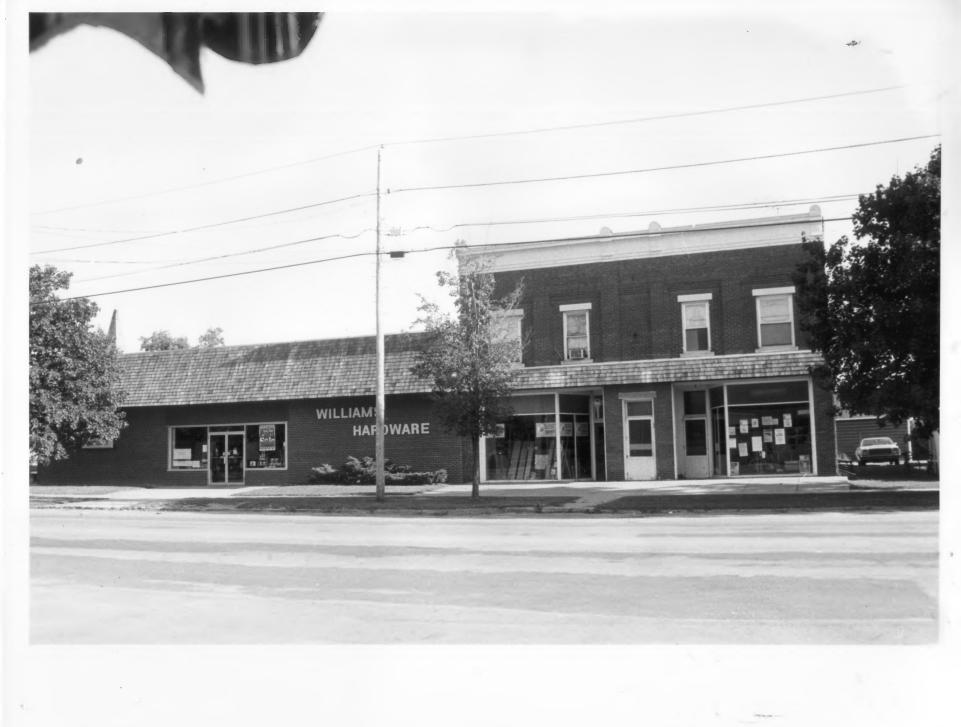

Poultney Main Street H.D.

Poultney, Vermont
Credit: Susanne Hand
Date: August 1985
Negative filed at the Vermont Division for
Historic Preservation
Description: 80-82 Main Street (#55); View
looking S

Poultney Main Street H.D.