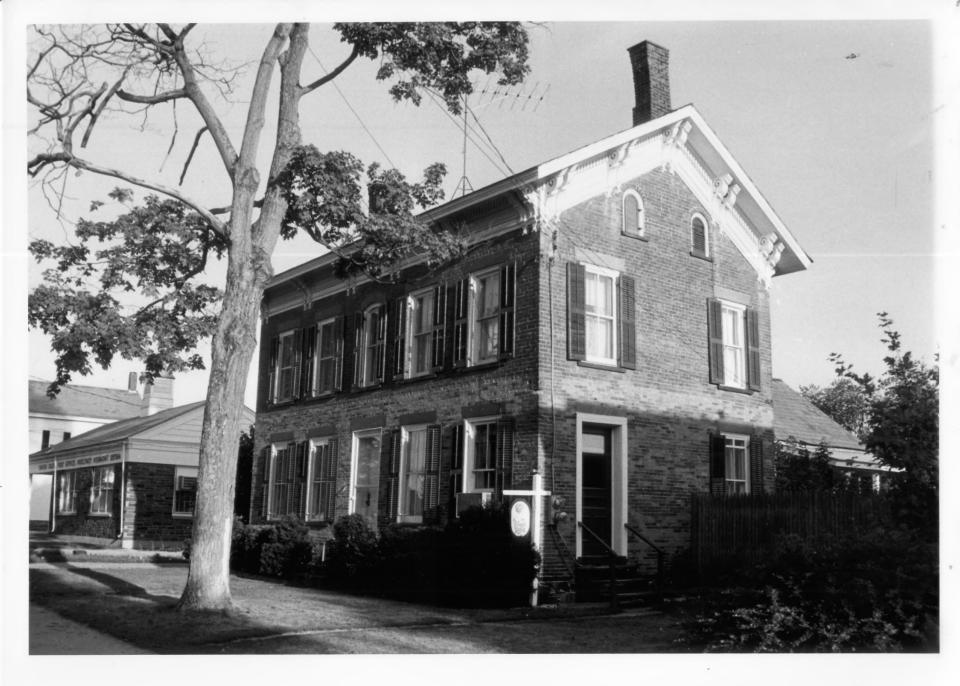

Poultney Main Street H.D.

Poultney, Vermont
Credit: Susanne Hand
Date: August 1985
Negative filed at the Vermont Division for
Historic Preservation
Description: 80-82 Main Street (#55); View
looking S

Poultney Main Street H.D.