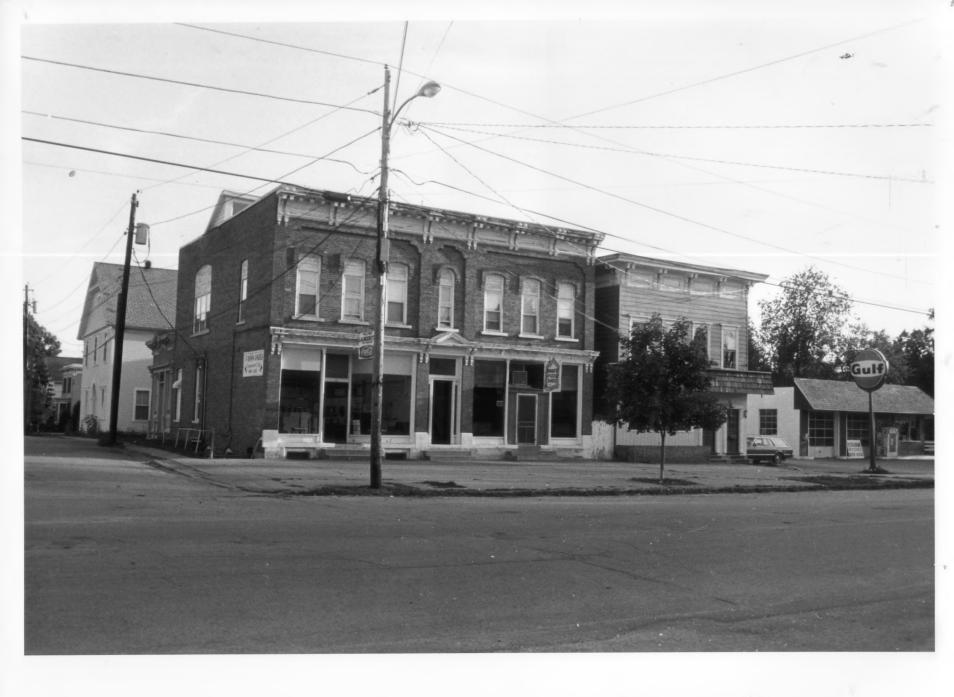

Poultney Main Street H.D.

Poultney, Vermont
Credit: Susanne Hand
Date: August 1985

Negative filed at the Vermont Division for
Historic Preservation
Description: 60-62 Main Street (#64); View
looking SE

Poultney, Vermont
Credit: Susanne Hand
Date: August 1985
Negative filed at the Vermont Division for
Historic Preservation
Description: 58 Main Street (#65); View
looking SW

Poultney, Vermont
Credit: Susanne Hand
Date: August 1985
Negative filed at the Vermont Division for
Historic Preservation
Description: Brass Butterfly (#66); View
looking S

Poultney Main Street H.D.

Poultney, Vermont
Credit: Susanne Hand
Date: August 1985
Negative filed at the Vermont Division for
Historic Preservation
Description: Proctor Bank (#67); View
looking SE