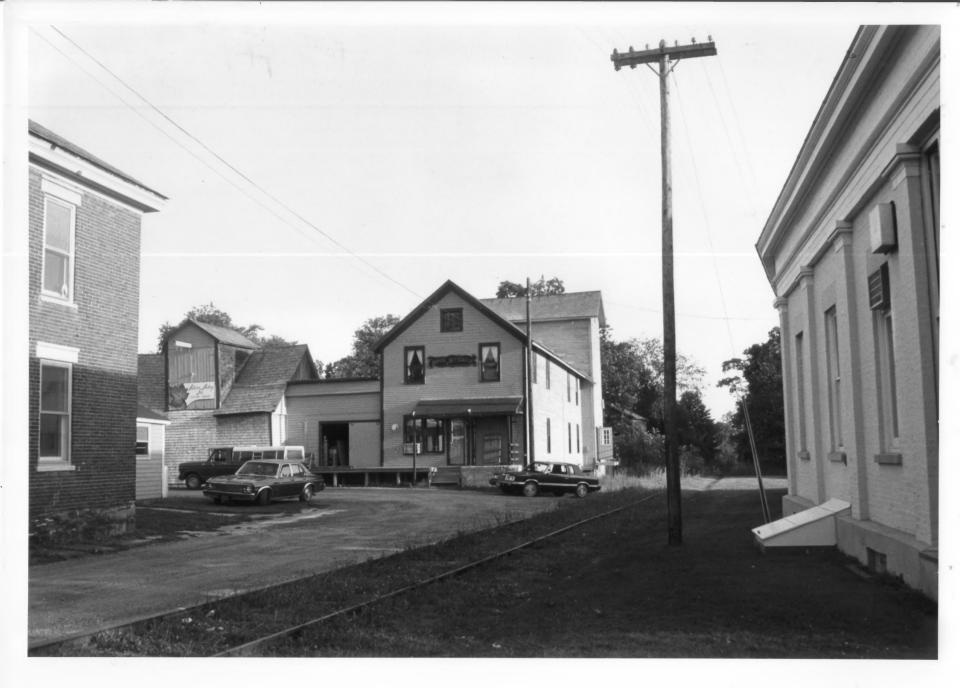

Poultney Main Street H.D.

Poultney, Vermont
Credit: Susanne Hand
Date: August 1985

Negative filed at the Vermont Division for
Historic Preservation
Description: 60-62 Main Street (#64); View
looking SE

Poultney, Vermont
Credit: Susanne Hand
Date: August 1985
Negative filed at the Vermont Division for
Historic Preservation
Description: 58 Main Street (#65); View
looking SW