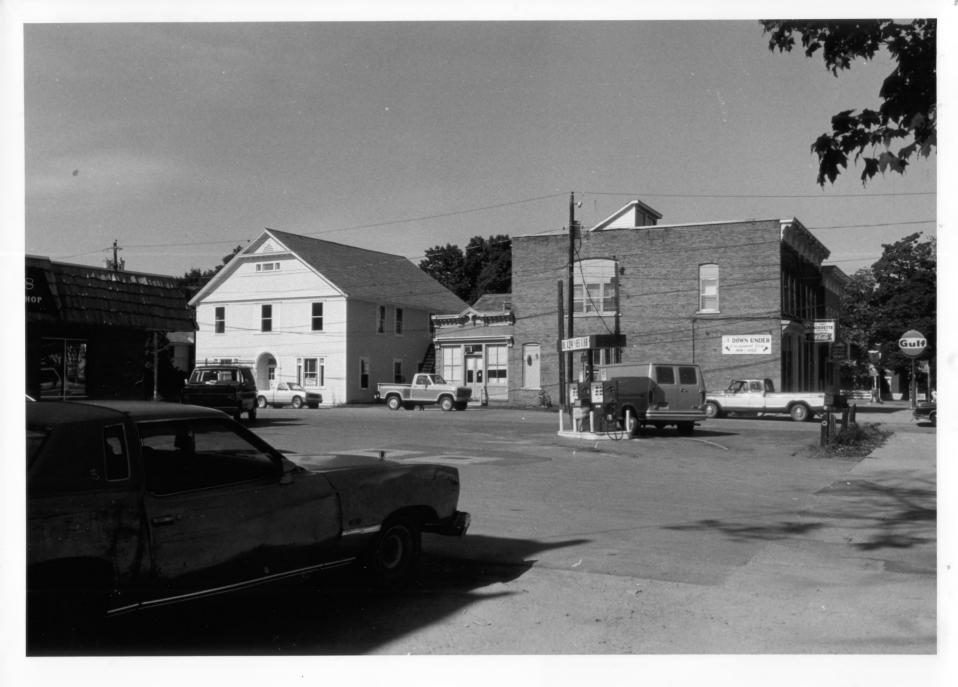

Poultney, Vermont
Credit: Susanne Hand
Date: August 1985
Negative filed at the Vermont Division for
Historic Preservation
Description: Corner Main & Maple - Legion
Hall, etc. (#s | 72-74); View looking W

8

32.7

Poultney Main Street H.D.

Poultney, Vermont

Credit: Susanne Hand

Date: August 1985

Negative filed at the Vermont Division for

Historic Preservation

Description: Corners Main & Maple Streets

(#s 72-75); View looking SW

Photograph 67

85-A-394

Poultney Main Street H.D.

Poultney, Vermont Credit: Susanne Hand

Date: August 1985

Negative filed at the Vermont Division for