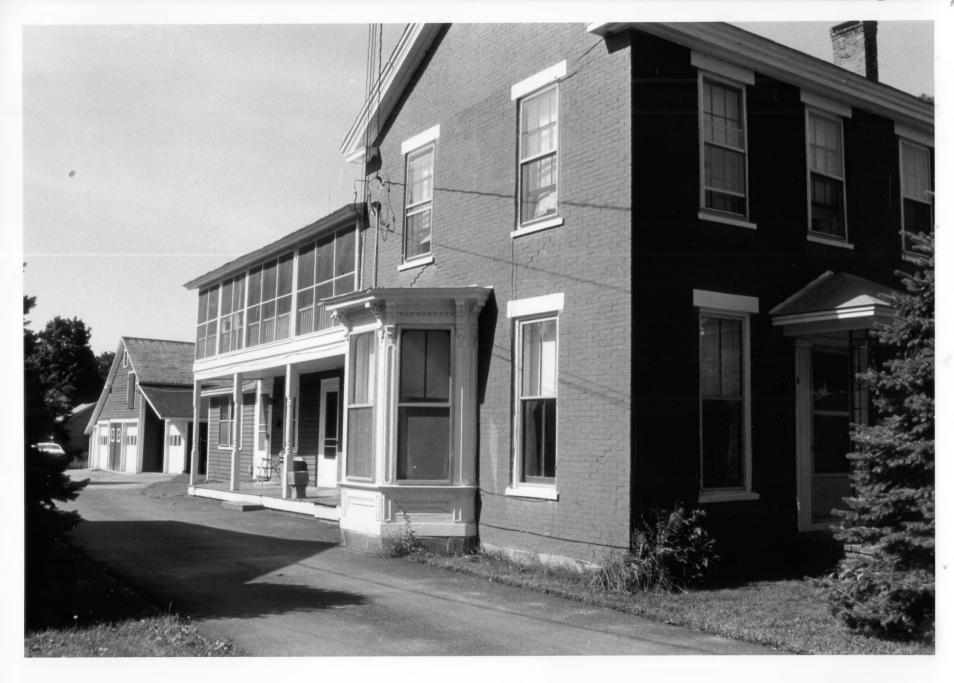

Poultney Main Street H.D.

Poultney, Vermont
Credit: Susanne Hand
Date: August 1985
Negative filed at the Vermont Division for
Historic Preservation
Description: 80-82 Main Street (#55); View
looking S

Poultney Main Street H.D.

Poultney, Vermont Credit: Susanne Hand Date: August 1985

Negative filed at the Vermont Division for

Historic Preservation

Description: 78-78a Main Street (#56);

View looking SE

Photograph 53

85-7-393

Poultney Main Street H.D.