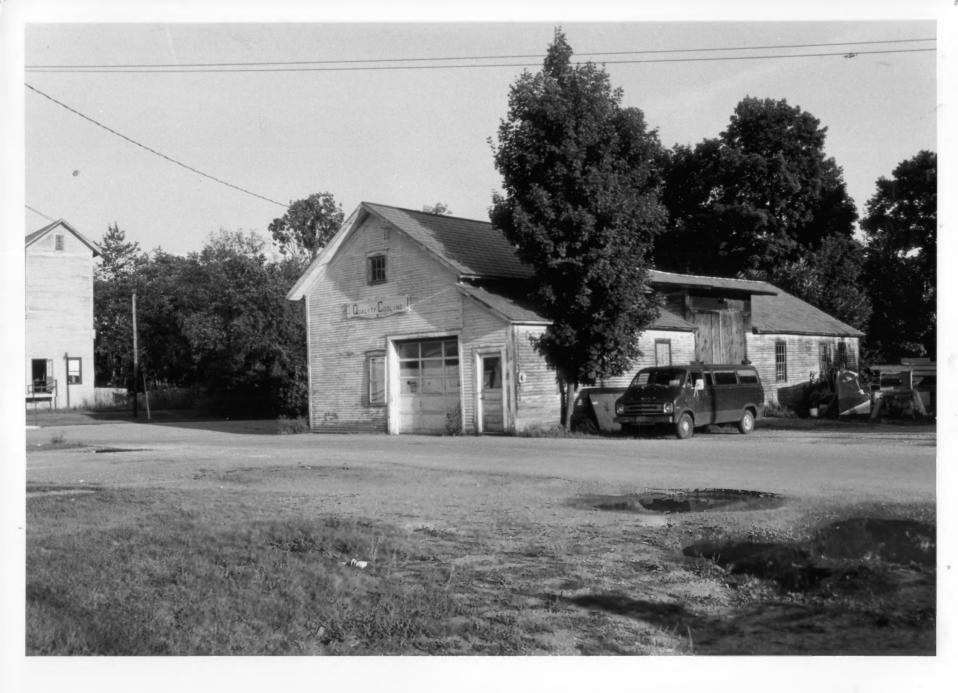

Poultney Main Street H.D.

Poultney, Vermont

Credit: Susanne Hand

Date: August 1985

Negative filed at the Vermont Division for Historic Preservation

Description: Quality Cooling (#69); View

looking SE

Poultney Main Street H.D.