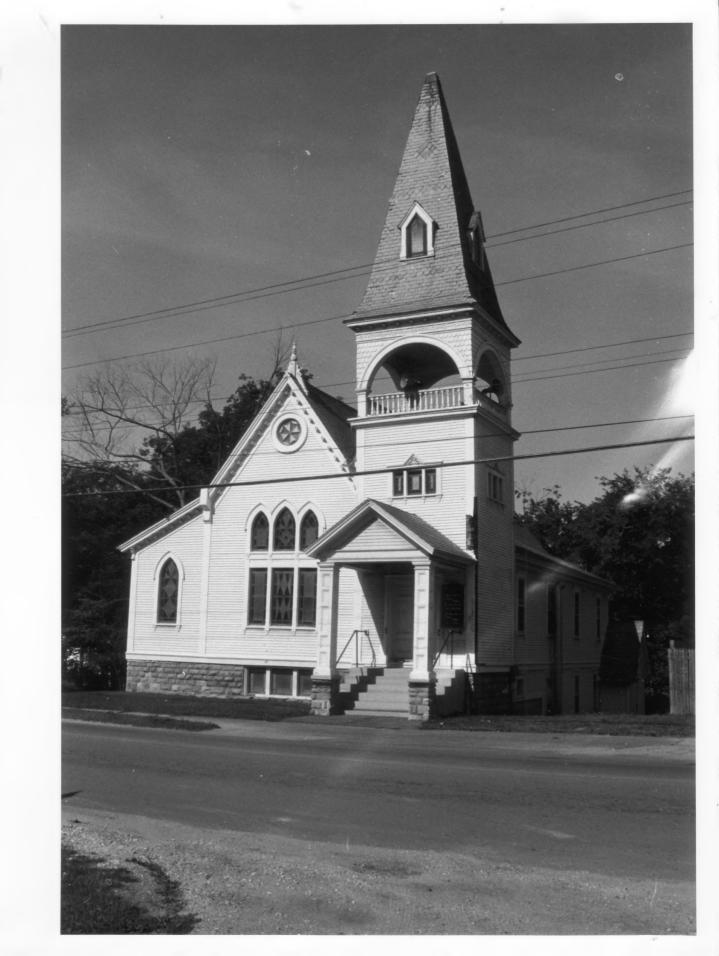

85-7-395

Poultney Main Street H.D.
Poultney, Vermont
Credit: Susanne Hand
Date: August 1985
Negative filed at the Vermont Division for
Historic Preservation
Description: Welsh Presbyterian Church
(#52); View looking W