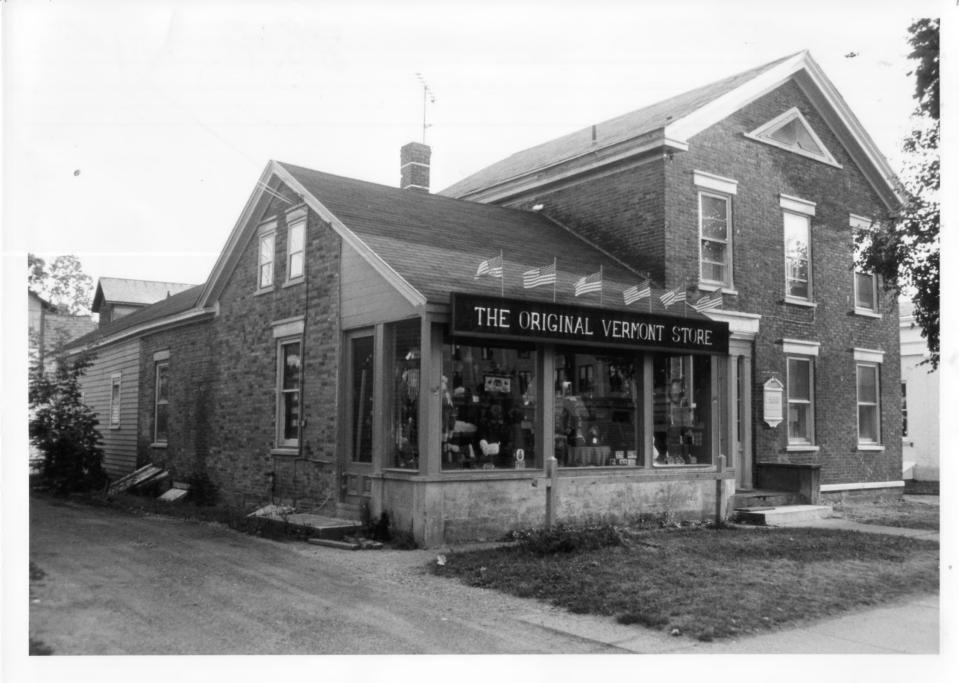

Poultney, Vermont

Credit: Susanne Hand

Date: August 1985

Negative filed at the Vermont Division ofor

Historic Preservation

Description: 76 Main Street (#57); View

looking S

Poultney Main Street H.D.