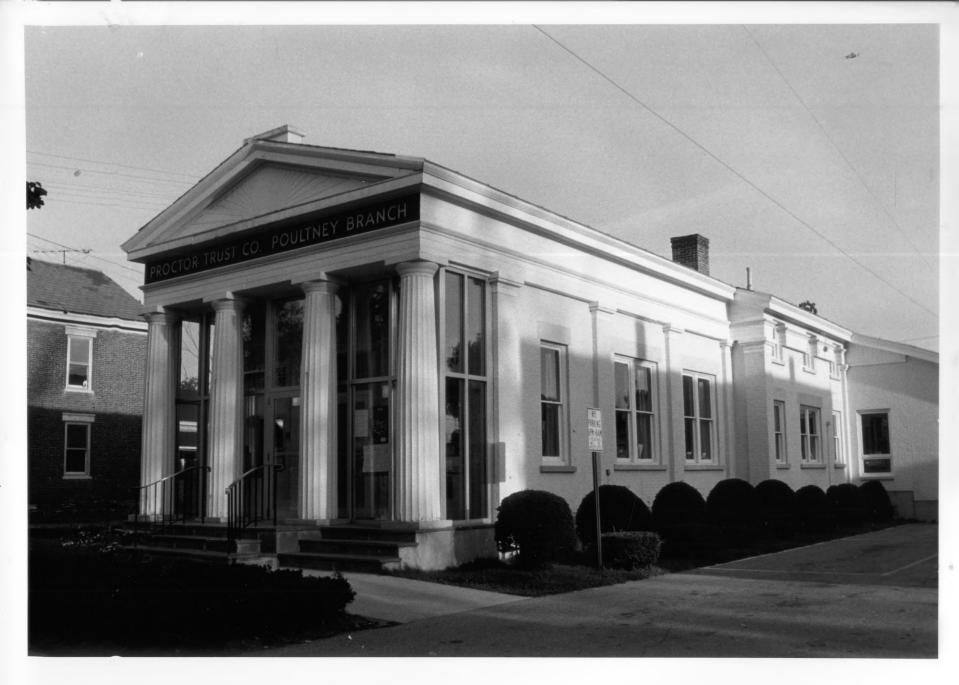

Poultney, Vermont
Credit: Susanne Hand
Date: August 1985
Negative filed at the Vermont Division for
Historic Preservation
Description: Brass Butterfly (#66); View
looking S

Poultney Main Street H.D.

Poultney, Vermont
Credit: Susanne Hand
Date: August 1985
Negative filed at the Vermont Division for
Historic Preservation
Description: Proctor Bank (#67); View
looking SE