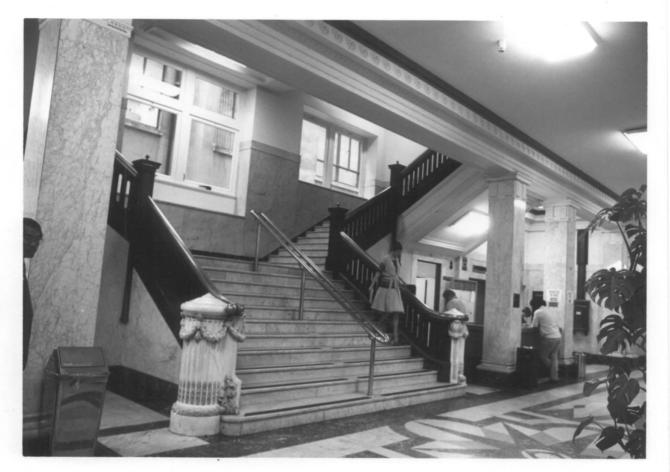

OCC (looking north)

APR 1 8 1979

Multnomah County Courthouse
Portland, Oregon, Multnomah County

Photographed by Marguerite Wright on Oct. 19, 1978 Negatives at 2505 SE 11th, Portland, Oregon 97202

interior view #77 main staircase, east wing