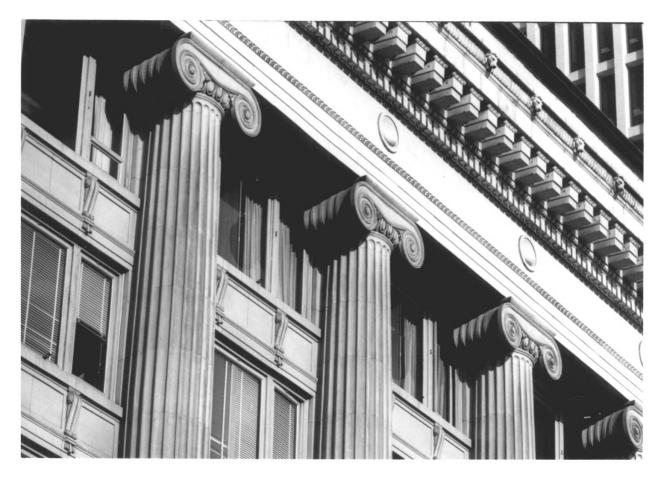

APR 1 8 1979

Multnomah County Courthouse
Portland, Oregon, Multnomak County

Photographed by Marguerite Wright on Oct. 19, 1978
Negatives at 2505 SE 11th, Portland, Oregon 97202

exterior view #4 columns detail, east facade