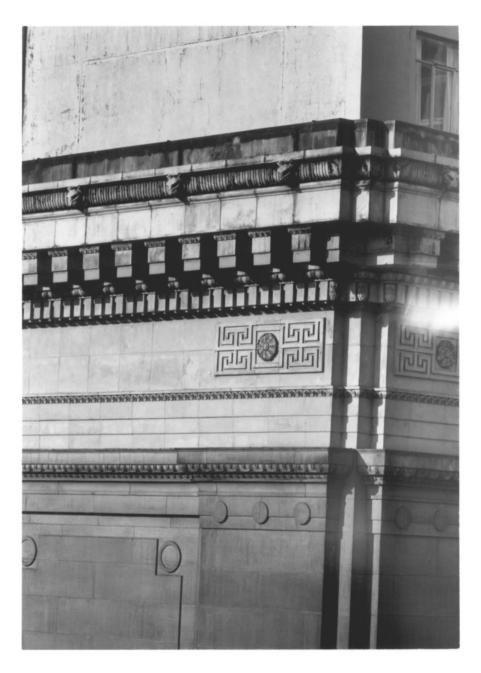

200E JUN | 1979 APR 1 8 1979

Multnomah County Courthouse

Portland, Oregon, Multnomah County

Photographed by Marguerite Wright on Oct. 19, 1978

exterior view #3: cornice detail, northeast corner

Negatives at 2505 SE 11th, Portland, Oregon 97202