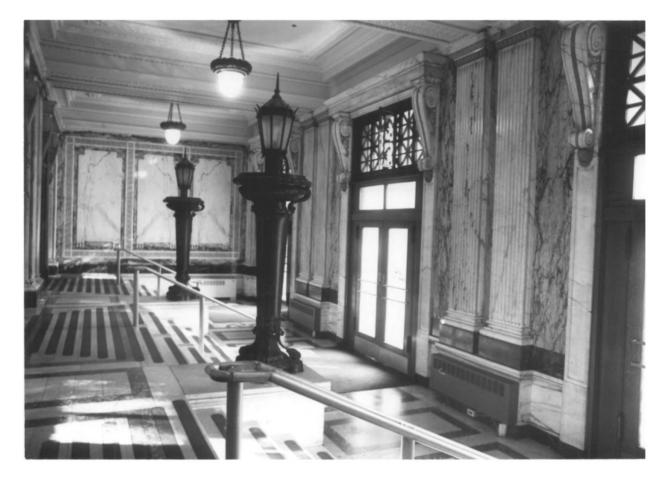

Multnomah County Courthouse
Portland, Oregon, Multnomak County

Photographed by Marguerite Wright on Oct. 19, 1978 Negatives at 2505 SE 11th, Portland, Oregon 97202

exterior view #6. entrance vestibule, east wing

OCC (looking north)

APR 1 8 1979

Multnomah County Courthouse
Portland, Oregon, Multnomah County

Photographed by Marguerite Wright on Oct. 19, 1978 Negatives at 2505 SE 11th, Portland, Oregon 97202

interior view #77 main staircase, east wing