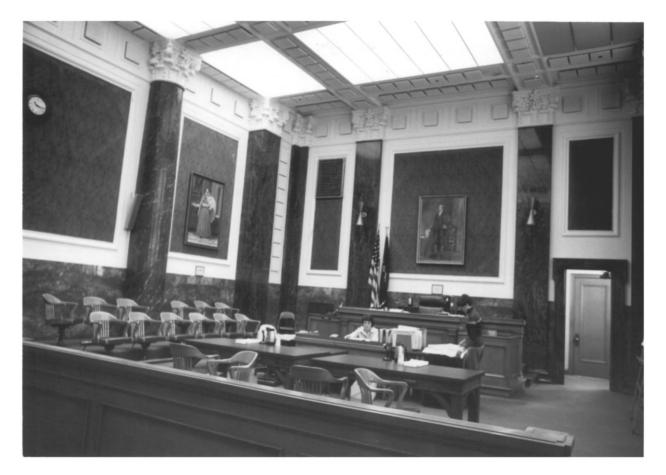

OCC (looking north)

APR 1 8 1979

Multnomah County Courthouse
Portland, Oregon, Multnomah County

Photographed by Marguerite Wright on Oct. 19, 1978 Negatives at 2505 SE 11th, Portland, Oregon 97202

interior view #77 main staircase, east wing

(looking northwest)
APR 18 1979

Multnomah County Courthouse
Portland, Oregon, Multnomah County
Photographed by Marguerite Wright on Oct. 19, 1978

Negatives at 2505 SE 11th, Portland, Oregon 97202 interior view #8 main lobby from staircase, east