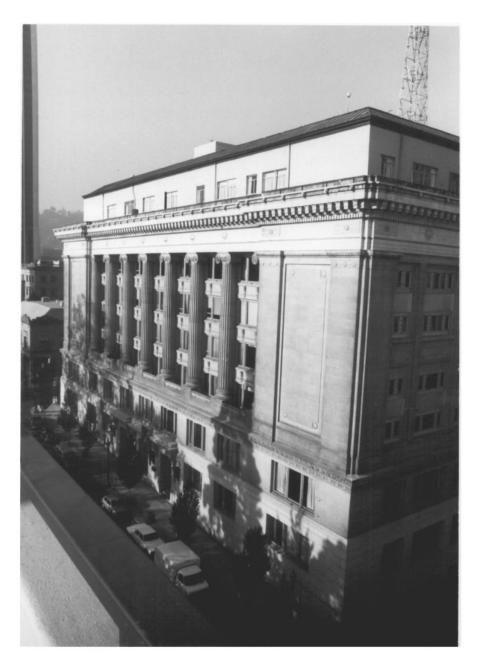

Multnomah County Courthouse
Portland, Oregon, Multnomak County

Photographed by Marguerite Wright on Oct. 19, 1978 Negatives at 2505 SE 11th, Portland, Oregon 97202

exterior view #12 south and east facades