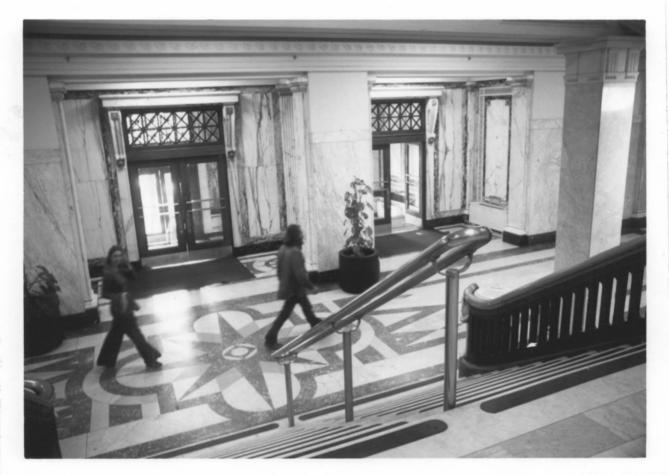

(looking northwest)
APR 18 1979

Multnomah County Courthouse
Portland, Oregon, Multnomah County
Photographed by Marguerite Wright on Oct. 19, 1978

Negatives at 2505 SE 11th, Portland, Oregon 97202 interior view #8 main lobby from staircase, east

JUN | 1 1979 wing (looking east)

APR 1 8 1979

Multnomah County Courthouse Portland, Oregon, Multromah County 1979 Photographed by Marguerite Wright on Oct. 19, 1978 Negatives at 2505 SE 11th, Portland, Oregon 97202 