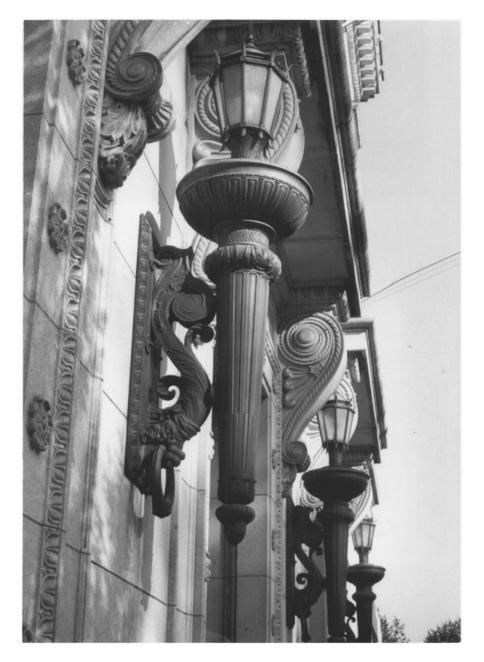

JUN | 1979 APR 18 1979

Multnomah County Courthouse Portland, Oregon, Multnomal County Photographed by Marguerite Wright on Oct. 19, 1978 Negatives at 2505 SE 11th, Portland, Oregon 97202

exterior view #5! bronze lights flanking entrance, east facade APR 1 8 1979