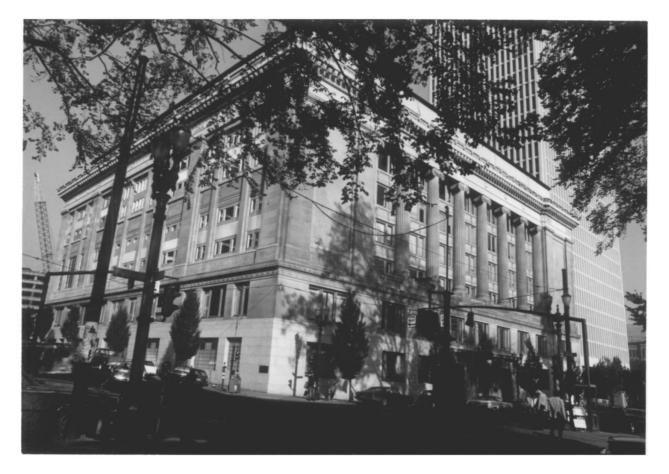

APR 1 8 1979

Multnomah County Courthouse
Portland, Oregon, Multnomash County

Photographed by Marguerite Wright on Oct. 19, 1978 Negatives at 2505 SE 11th, Portland, Oregon 97202

exterior view #25 east and north facades