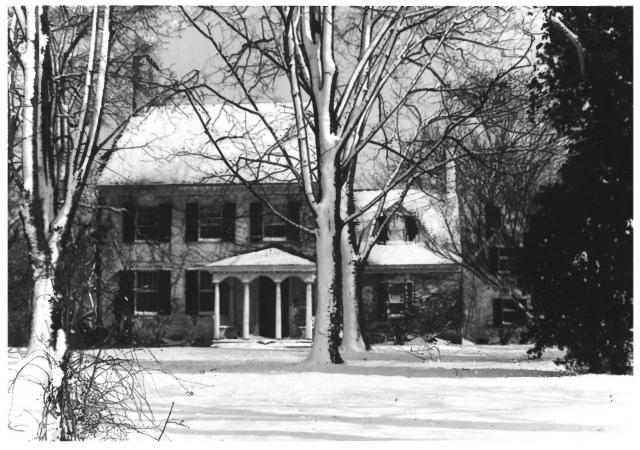

## UNITED STATES DEPARTMENT OF THE INTERIOR NATIONAL PARK SERVICE NATIONAL REGISTER OF HISTORIC PLACES PROPERTY PHOTOGRAPH FORM

(Type all entries - attach to or enclose with photograph)

| 1. NAME                        |                 |                                              |
|--------------------------------|-----------------|----------------------------------------------|
| COMMON                         | AND/OR HISTORIC | NUMERIC CODE (Assigned by NPS)<br>JUN 7 1074 |
| Burley Manor                   |                 |                                              |
| 2. LOCATION                    |                 |                                              |
| STATE                          | COUNTY          | TOWN                                         |
| _Maryland                      | Worcester       | Berlin                                       |
| 3 South Main Street            |                 |                                              |
| 3. PHOTO REFERENCE             |                 |                                              |
| Anthony O. James               | June, 1973      | Maryland Historical Trust<br>2525 Riva Road  |
| 4. IDENTIFICATION              |                 | Annapolis, Maryland 21401                    |
| DESCRIBE VIEW, DIRECTION, ETC. |                 | RECEIVED<br>DEC 1 1 1973<br>NATIONAL CO      |
|                                |                 | REGISTER                                     |