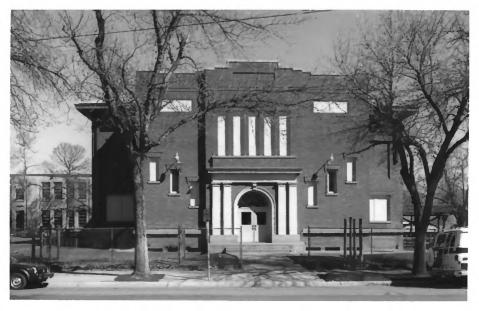

BOZEMAN MULTIPLE RESOURCE AREA (ADDENDUM) Bozeman, Montana Gallatin County Photographer: Patricia Bick, State Historic Preservation Office, Helena, Montana Date of Photograph: April, 1987 View: 1914 addition to WILLSON SCHOOL looking north (inventory form #33)