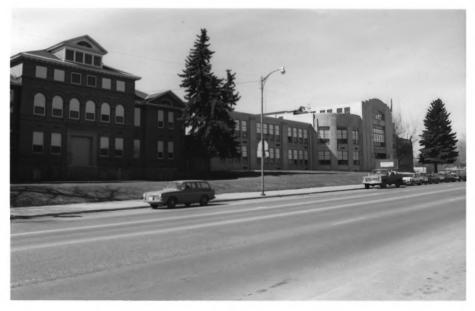

BOZEMAN MULTIPLE RESOURCE AREA (ADDENDUM) Bozeman, Montana Gallatin County Photographer: Patricia Bick, State Historic Preservation Office, Helena, Montana Date of Photograph: April, 1987 View: 1902 and 1936 portions of WILLSON SCHOOL, looking west (inventory #33)