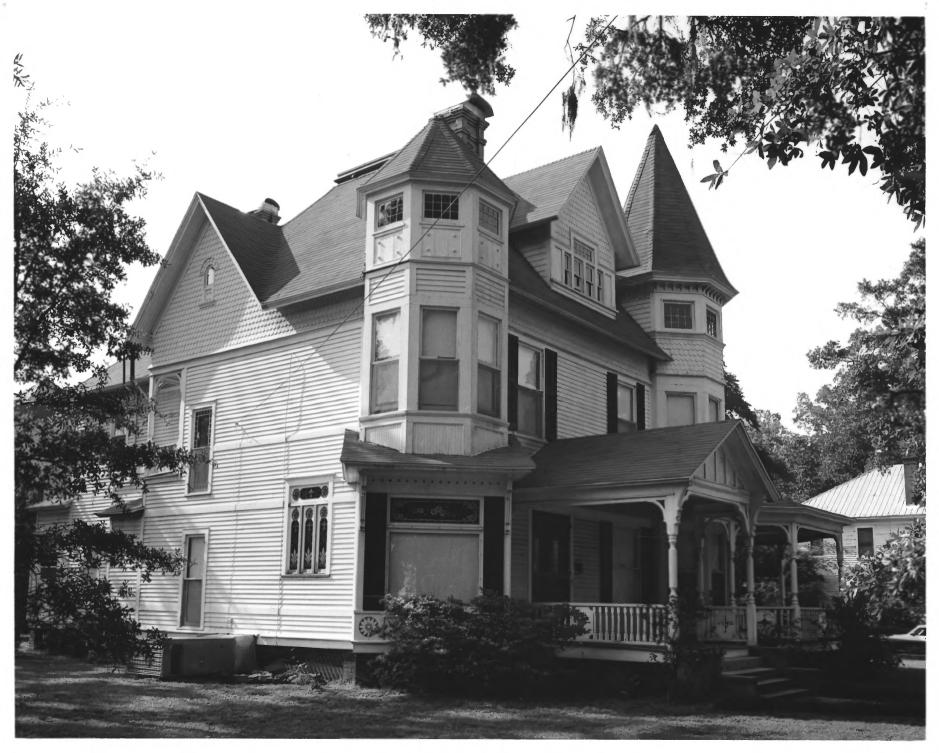

|   | UNITED STATES DEPARTMENT OF THE INTERIOR<br>NATIONAL PARK SERVICE                                                                                                              | Florida           |              |
|---|--------------------------------------------------------------------------------------------------------------------------------------------------------------------------------|-------------------|--------------|
|   | NATIONAL REGISTER OF HISTORIC PLACES                                                                                                                                           | Nassau            |              |
|   | PROPERTY PHOTOGRAPH FORM                                                                                                                                                       | FOR NPS USE ONLY  |              |
| 0 | (Type all entries - attach to or enclose with photograph)                                                                                                                      | ENTRY NUMBER      | DATE         |
|   |                                                                                                                                                                                | <b>JAN 4 1973</b> |              |
| _ | 1. NAME                                                                                                                                                                        |                   |              |
| כ | COMMON: The Bailey House                                                                                                                                                       |                   |              |
| - | AND/OR HISTORIC:                                                                                                                                                               |                   |              |
| - | 2. LOCATION                                                                                                                                                                    | 1121              |              |
| ر | STREET AND NUMBER:                                                                                                                                                             |                   |              |
| C | Northeast corner of Seventh and Ash Streets Mint                                                                                                                               |                   |              |
|   | Northeast corner of seventin and Ash Streets Of Corner of Seventin and Ash Streets   city or town: Of Corner of Seventin and Ash Streets   Fernandina Beach CODE   State: CODE |                   |              |
| Ľ | Fernandina Beach                                                                                                                                                               | - 19 10-          | 1            |
| - | STATE: CODE COUNTY:                                                                                                                                                            | - NATIO 13/2      | CODE         |
| n | Florida 12 Nass                                                                                                                                                                |                   | <u>  089</u> |
| z | 3. PHOTO REFERENCE                                                                                                                                                             | 101 101 100       | s /          |
|   | PHOTO CREDIT: Diane D. Greer                                                                                                                                                   |                   | /            |
|   | DATE OF PHOTO: 7-72                                                                                                                                                            | Totta             |              |
| Ľ | NEGATIVE FILED AT: Division of Archives, History, and Records Mgt.                                                                                                             |                   |              |
| L | Department of State, The Capitol                                                                                                                                               |                   |              |
| 0 | 4 IDENTIFICATION                                                                                                                                                               | -                 |              |
| - | DESCRIBE VIEW, DIRECTION, ETC.                                                                                                                                                 |                   |              |
|   |                                                                                                                                                                                |                   |              |
|   | Northeast corner showing main facade.                                                                                                                                          |                   |              |