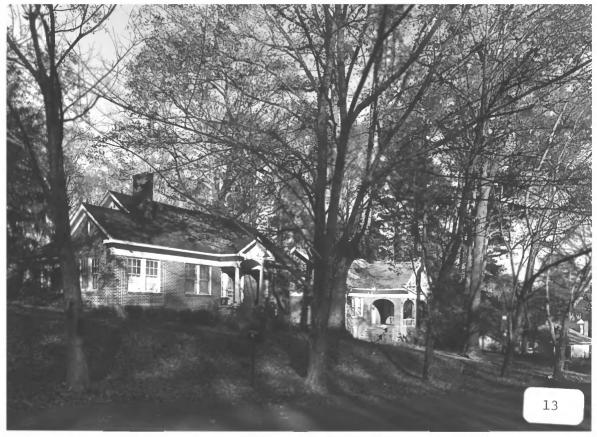

PEACHTREE HIGHLANDS HISTORIC DISTRICT Atlanta, Fulton County, Georgia Photographer: James R. Lockhart Negative Filed: Ga. Dept. Natural Resources Date: December, 1985 Description (17 of 28): West side of Park

Circle between Martina Drive and East Paces Ferry Road; photographer facing northwest.

PEACHTREE HIGHLANDS HISTORIC DISTRICT Atlanta, Fulton County, Georgia Photographer: James R. Lockhart Negative Filed: Ga. Dept. Natural Resources Date: December, 1985 Description (18 of 28): North side of East Paces Ferry Road just west of Park Circle;