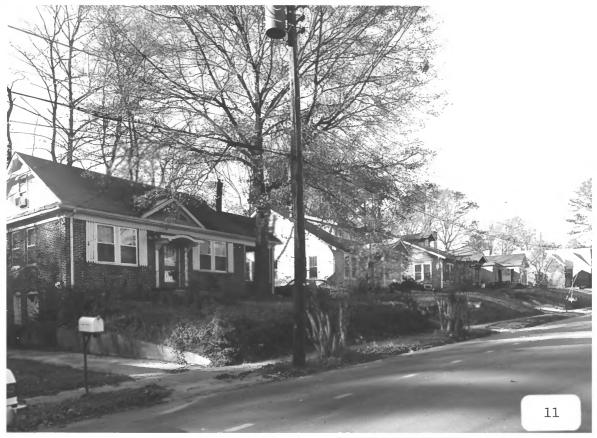

intersection of Park Circle and Martina Drive; photographer facing northeast.

PEACHTREE HIGHLANDS HISTORIC DISTRICT Atlanta, Fulton County, Georgia Photographer: James R. Lockhart Negative Filed: Ga. Dept. Natural Resources Date: December, 1985 Description (15 of 28): East side of Park Circle just south of Martina Drive; photo-

grapher facing southeast.

Date: December, 1985

Description (16 of 28): East side of Park

Description (16 of 28): East side of Park Circle between Martina Drive and East Paces Ferry Road; photographer facing northeast.