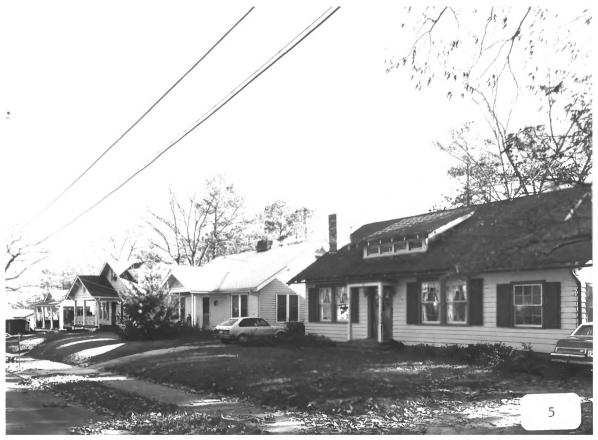

PEACHTREE HIGHLANDS HISTORIC DISTRICT Atlanta, Fulton County, Georgia

Photographer: James R. Lockhart

Negative Filed: Ga. Dept. Natural Resources Date: December, 1985

Description (5 of 28): South side of Highland Drive near intersection with Park Circle; photographer facing southeast.

PEACHTREE HIGHLANDS HISTORIC DISTRICT Atlanta, Fulton County, Georgia Photographer: James R. Lockhart Negative Filed: Ga. Dept. Natural Resources Date: December, 1985 Description (6 of 28): North side of Highland Drive just east of Park Circle;