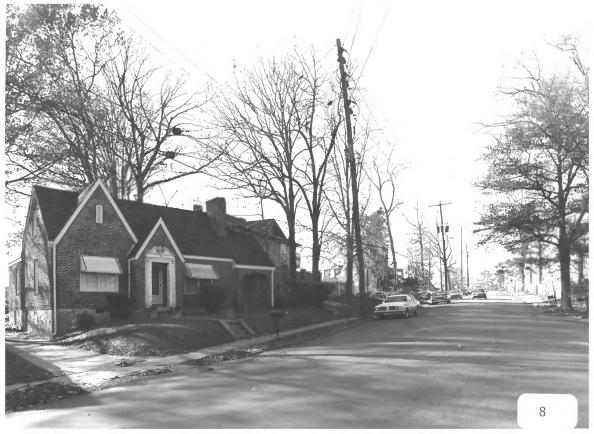

PEACHTREE HIGHLANDS HISTORIC DISTRICT

Description (8 of 28): South side of Highland Drive west of Park Circle; photo-

grapher facing northwest.

PEACHTREE HIGHLANDS HISTORIC DISTRICT Atlanta, Fulton County, Georgia Photographer: James R. Lockhart Negative Filed: Ga. Dept. Natural Resources Date: December, 1985 Description (9 of 28): West side of Park Circle between Highland Drive and Arc Way; photographer facing south.