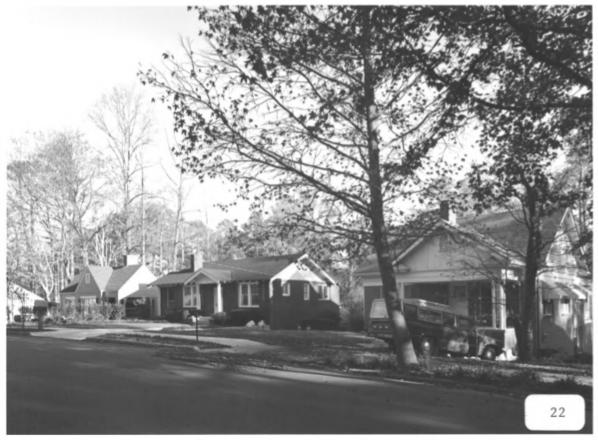

Atlanta, Fulton County, Georgia

Photographer: James R. Lockhart
Negative Filed: Ga. Dept. Natural Resources

PEACHTREE HIGHLANDS HISTORIC DISTRICT

Date: December, 1985

Description (22 of 28): South side of

Description (22 of 28): South side of Martina Drive between Park Circle and Arc Way; photographer facing east.

PEACHTREE HIGHLANDS HISTORIC DISTRICT Atlanta, Fulton County, Georgia Photographer: James R. Lockhart Negative Filed: Ga. Dept. Natural Resources Date: December, 1985 Description (23 of 28): North side of Martina Drive just east of Arc Way;