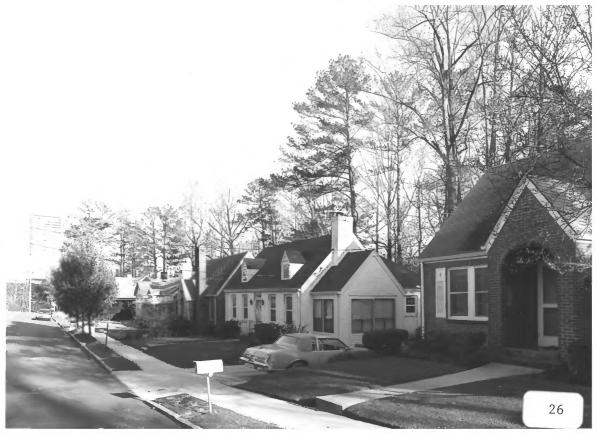

PEACHTREE HIGHLANDS HISTORIC DISTRICT Atlanta, Fulton County, Georgia Photographer: James R. Lockhart Negative Filed: Ga. Dept. Natural Resources Date: December, 1985 Description (26 of 28): South side of Martina Drive between Arc Way and Highland Drive; photographer facing east.