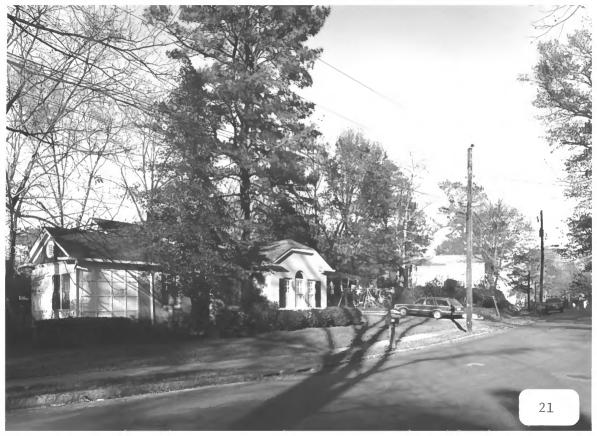

PEACHTREE HIGHLANDS HISTORIC DISTRICT Atlanta, Fulton County, Georgia Photographer: James R. Lockhart Negative Filed: Ga. Dept. Natural Resources Date: December, 1985 Description (21 of 28): North side of Martina Drive between Park Circle and Arc Way; photographer facing northeast.