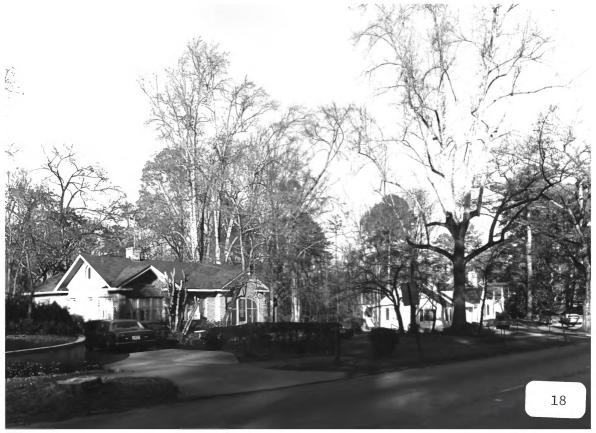

PEACHTREE HIGHLANDS HISTORIC DISTRICT Atlanta, Fulton County, Georgia Photographer: James R. Lockhart Negative Filed: Ga. Dept. Natural Resources Date: December, 1985 Description (25 of 28): North side of Martina Drive between Arc Way and Highland Drive; photographer facing northeast.

PEACHTREE HIGHLANDS HISTORIC DISTRICT Atlanta, Fulton County, Georgia Photographer: James R. Lockhart Negative Filed: Ga. Dept. Natural Resources Date: December, 1985 Description (26 of 28): South side of Martina Drive between Arc Way and Highland Drive; photographer facing east.