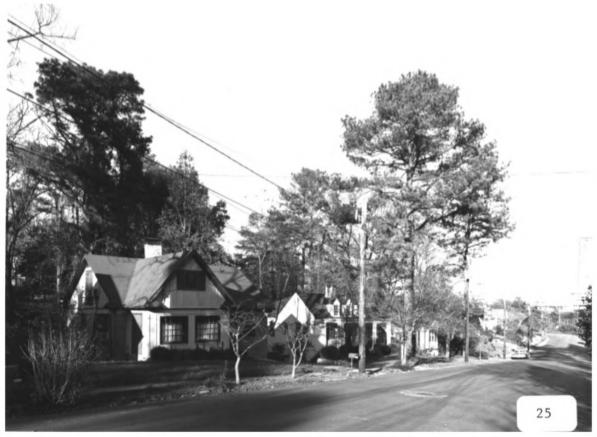

PEACHTREE HIGHLANDS HISTORIC DISTRICT Atlanta, Fulton County, Georgia Photographer: James R. Lockhart Negative Filed: Ga. Dept. Natural Resources Date: December, 1985 Description (25 of 28): North side of Martina Drive between Arc Way and Highland Drive; photographer facing northeast.