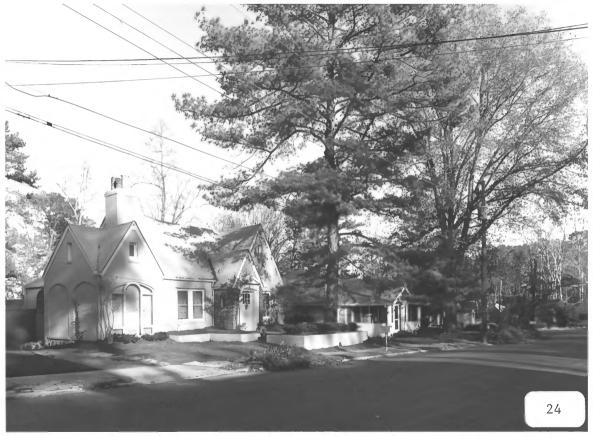

photographer facing northeast.

PEACHTREE HIGHLANDS HISTORIC DISTRICT Atlanta, Fulton County, Georgia Photographer: James R. Lockhart Negative Filed: Ga. Dept. Natural Resources Date: December, 1985

Description (24 of 28): North side of Arc Way east of Park Circle; photographer facing east.