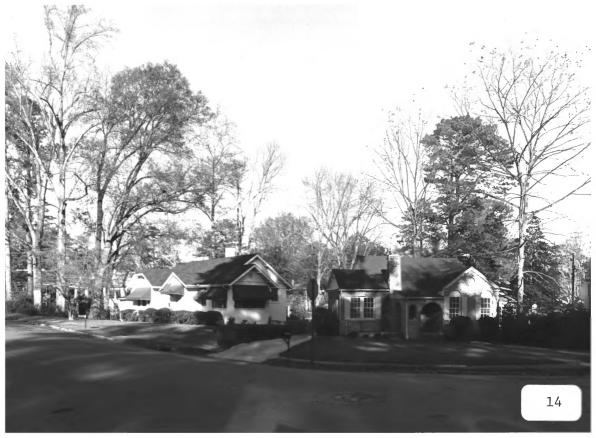

photographer facing northeast.

PEACHTREE HIGHLANDS HISTORIC DISTRICT
Atlanta, Fulton County, Georgia

Photographer: James R. Lockhart

Date: December, 1985

Description (19 of 28): Northside of East

Paces Ferry Road at west edge of district;

photographer facing northeast.

Negative Filed: Ga. Dept. Natural Resources

PEACHTREE HIGHLANDS HISTORIC DISTRICT Atlanta, Fulton County, Georgia Photographer: James R. Lockhart Negative Filed: Ga. Dept. Natural Resources Date: December, 1985 Description (20 of 28): South side of East Paces Ferry Road between Piedmont Road and Park Circle; photographer facing southeast.