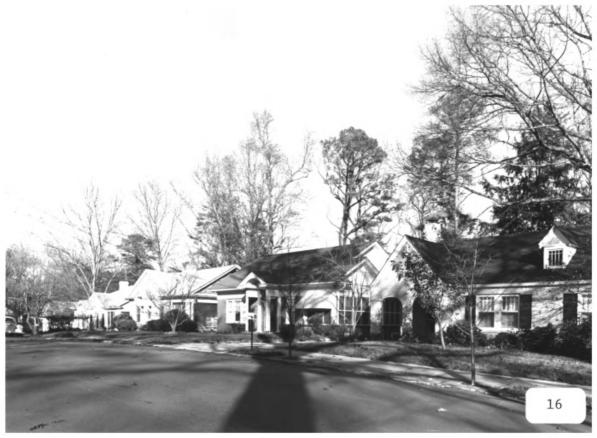

Atlanta, Fulton County, Georgia

Photographer: James R. Lockhart
Negative Filed: Ga. Dept. Natural Resources

PEACHTREE HIGHLANDS HISTORIC DISTRICT

Date: December, 1985

Description (22 of 28): South side of

Description (22 of 28): South side of Martina Drive between Park Circle and Arc Way; photographer facing east.

PEACHTREE HIGHLANDS HISTORIC DISTRICT Atlanta, Fulton County, Georgia Photographer: James R. Lockhart Negative Filed: Ga. Dept. Natural Resources Date: December, 1985 Description (23 of 28): North side of Martina Drive just east of Arc Way;