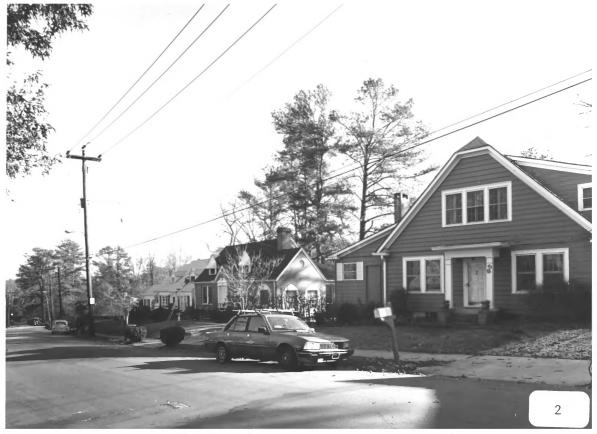

PEACHTREE HIGHLANDS HISTORIC DISTRICT Atlanta, Fulton County, Georgia Photographer: James R. Lockhart Negative Filed: Ga. Dept. Natural Resources Date: December, 1985 Description (3 of 28): North side of Highland Drive between Park Circle and Martina Drive; photographer facing northwest.

PEACHTREE HIGHLANDS HISTORIC DISTRICT Atlanta, Fulton County, Georgia Photographer: James R. Lockhart Negative Filed: Ga. Dept. Natural Resources Date: December, 1985 Description (4 of 28): North side of Highland Drive between Park Circle and Martina Drive; photographer facing northwest.