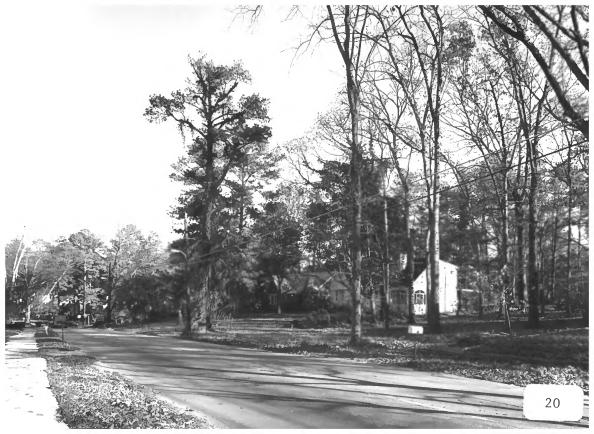

grapher facing northeast.

PEACHTREE HIGHLANDS HISTORIC DISTRICT Atlanta, Fulton County, Georgia Photographer: James R. Lockhart Negative Filed: Ga. Dept. Natural Resources Date: December, 1985 Description (28 of 28): South side of Martina Drive just west of Highland Drive;

photographer facing east.