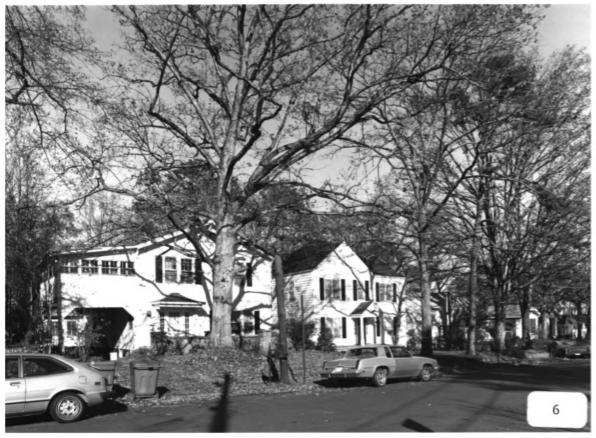

PEACHTREE HIGHLANDS HISTORIC DISTRICT Atlanta, Fulton County, Georgia Photographer: James R. Lockhart Negative Filed: Ga. Dept. Natural Resources Date: December, 1985 Description (6 of 28): North side of Highland Drive just east of Park Circle;

photographer facing northeast.

Date: December, 1985

Description (7 of 28): East side of Park
Circle just south of Highland Drive; photographer facing southeast.

Atlanta, Fulton County, Georgia Photographer: James R. Lockhart Negative Filed: Ga. Dept. Natural Resources Date: December, 1985