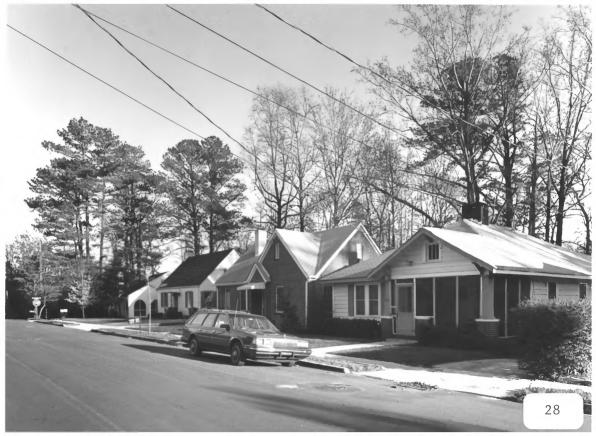

grapher facing northeast.

PEACHTREE HIGHLANDS HISTORIC DISTRICT Atlanta, Fulton County, Georgia Photographer: James R. Lockhart Negative Filed: Ga. Dept. Natural Resources Date: December, 1985 Description (28 of 28): South side of Martina Drive just west of Highland Drive;

photographer facing east.