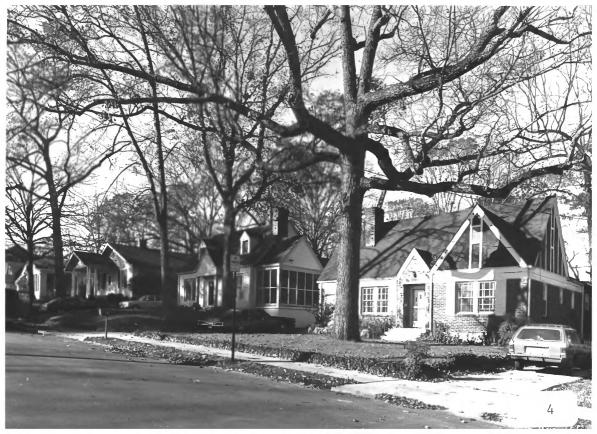

PEACHTREE HIGHLANDS HISTORIC DISTRICT Atlanta, Fulton County, Georgia Photographer: James R. Lockhart Negative Filed: Ga. Dept. Natural Resources Date: December, 1985 Description (6 of 28): North side of Highland Drive just east of Park Circle;

photographer facing northeast.

Date: December, 1985

Description (7 of 28): East side of Park
Circle just south of Highland Drive; photographer facing southeast.

Atlanta, Fulton County, Georgia Photographer: James R. Lockhart Negative Filed: Ga. Dept. Natural Resources Date: December, 1985