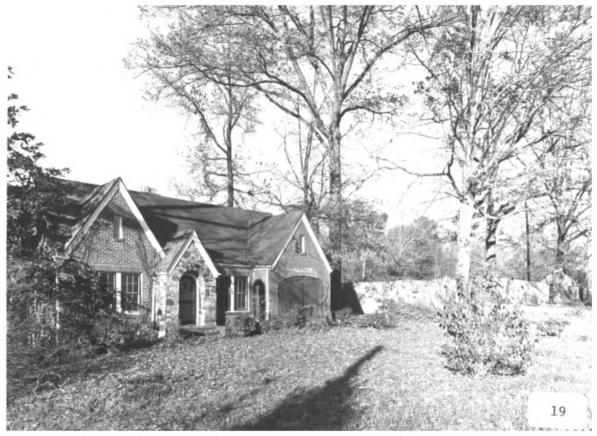

PEACHTREE HIGHLANDS HISTORIC DISTRICT Atlanta, Fulton County, Georgia Photographer: James R. Lockhart Negative Filed: Ga. Dept. Natural Resources Date: December, 1985 Description (27 of 28): North side of Martina Drive west of Highland Drive; photo-

grapher facing northeast.

PEACHTREE HIGHLANDS HISTORIC DISTRICT Atlanta, Fulton County, Georgia Photographer: James R. Lockhart Negative Filed: Ga. Dept. Natural Resources Date: December, 1985 Description (28 of 28): South side of Martina Drive just west of Highland Drive;