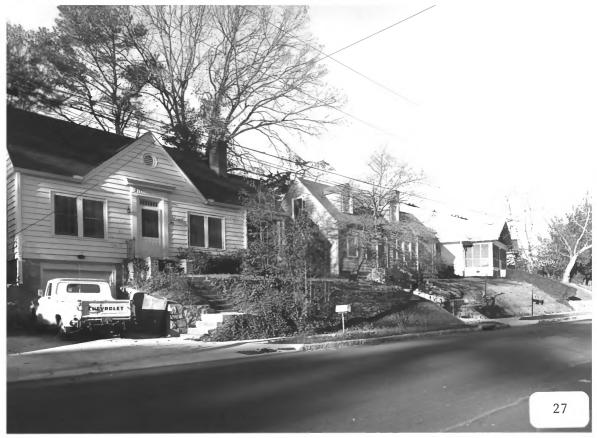

PEACHTREE HIGHLANDS HISTORIC DISTRICT Atlanta, Fulton County, Georgia Photographer: James R. Lockhart Negative Filed: Ga. Dept. Natural Resources Date: December, 1985 Description (27 of 28): North side of Martina Drive west of Highland Drive; photo-

grapher facing northeast.

PEACHTREE HIGHLANDS HISTORIC DISTRICT Atlanta, Fulton County, Georgia Photographer: James R. Lockhart Negative Filed: Ga. Dept. Natural Resources Date: December, 1985 Description (28 of 28): South side of Martina Drive just west of Highland Drive;