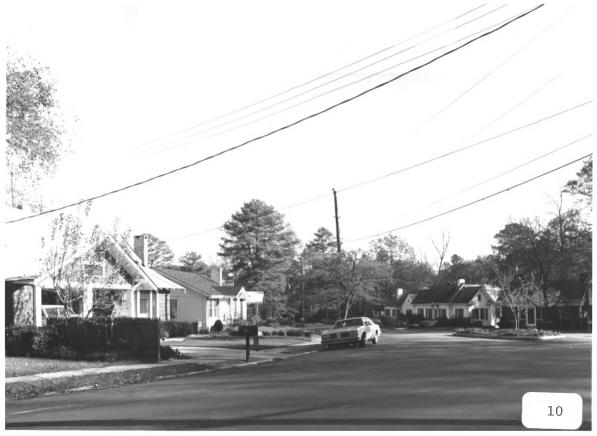

Date: December, 1985

Description (13 of 28): North side of

Martina Drive between Piedmont Road and Park Circle; photographer facing northeast.

Date: December, 1985

Description (14 of 28): Northeast corner of

intersection of Park Circle and Martina Drive; photographer facing northeast.

PEACHTREE HIGHLANDS HISTORIC DISTRICT Atlanta, Fulton County, Georgia Photographer: James R. Lockhart Negative Filed: Ga. Dept. Natural Resources Date: December, 1985 Description (15 of 28): East side of Park Circle just south of Martina Drive; photo-