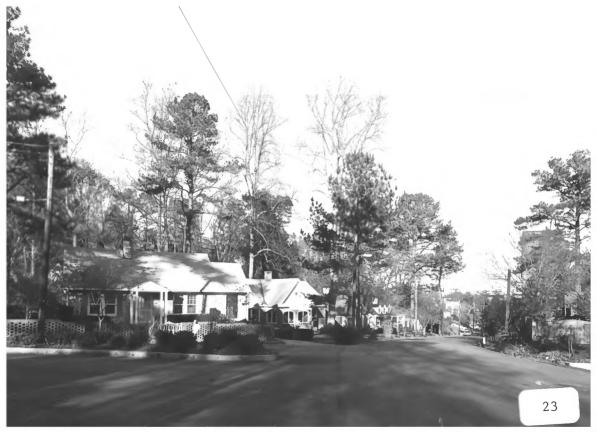

Description (22 of 28): South side of Martina Drive between Park Circle and Arc Way; photographer facing east.

PEACHTREE HIGHLANDS HISTORIC DISTRICT Atlanta, Fulton County, Georgia Photographer: James R. Lockhart Negative Filed: Ga. Dept. Natural Resources Date: December, 1985 Description (23 of 28): North side of Martina Drive just east of Arc Way;

photographer facing northeast.

PEACHTREE HIGHLANDS HISTORIC DISTRICT Atlanta, Fulton County, Georgia Photographer: James R. Lockhart Negative Filed: Ga. Dept. Natural Resources Date: December, 1985

Description (24 of 28): North side of Arc Way east of Park Circle; photographer facing east.