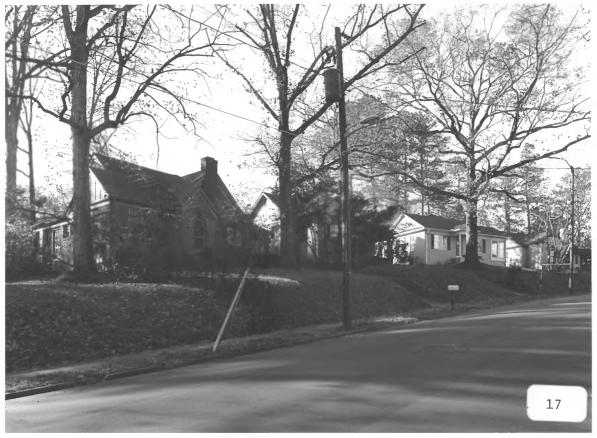

PEACHTREE HIGHLANDS HISTORIC DISTRICT Atlanta, Fulton County, Georgia Photographer: James R. Lockhart Negative Filed: Ga. Dept. Natural Resources Date: December, 1985 Description (21 of 28): North side of Martina Drive between Park Circle and Arc Way; photographer facing northeast.

Atlanta, Fulton County, Georgia

Photographer: James R. Lockhart
Negative Filed: Ga. Dept. Natural Resources

PEACHTREE HIGHLANDS HISTORIC DISTRICT

Date: December, 1985

Description (22 of 28): South side of

Description (22 of 28): South side of Martina Drive between Park Circle and Arc Way; photographer facing east.

PEACHTREE HIGHLANDS HISTORIC DISTRICT Atlanta, Fulton County, Georgia Photographer: James R. Lockhart Negative Filed: Ga. Dept. Natural Resources Date: December, 1985 Description (23 of 28): North side of Martina Drive just east of Arc Way;