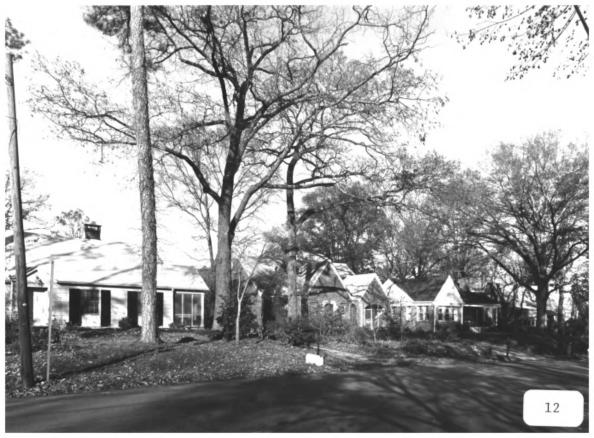

grapher facing southeast.

Date: December, 1985

Description (16 of 28): East side of Park

Description (16 of 28): East side of Park Circle between Martina Drive and East Paces Ferry Road; photographer facing northeast.

PEACHTREE HIGHLANDS HISTORIC DISTRICT Atlanta, Fulton County, Georgia Photographer: James R. Lockhart Negative Filed: Ga. Dept. Natural Resources Date: December, 1985 Description (17 of 28): West side of Park