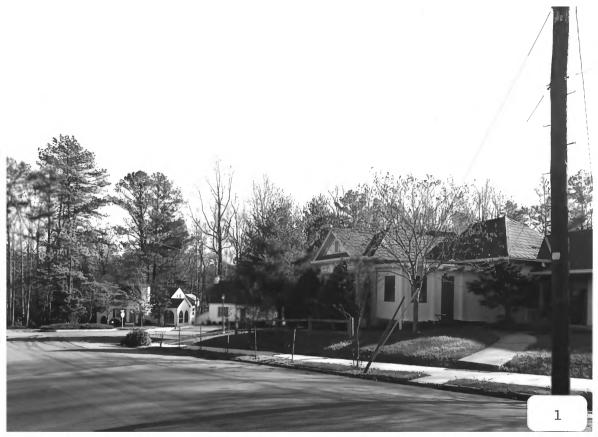

Date: December, 1985

Description (1 of 28): Intersection of Highland Drive and Martina Drive; photographer facing southeast.

PEACHTREE HIGHLANDS HISTORIC DISTRICT Atlanta, Fulton County, Georgia Photographer: James R. Lockhart Negative Filed: Ga. Dept. Natural Resources Date: December, 1985 Description (2 of 28): South side of Highland Drive between Park Circle and Martina Drive; photographer facing southeast.