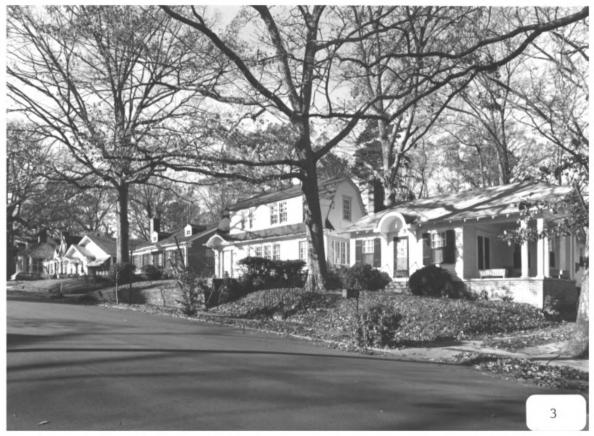

PEACHTREE HIGHLANDS HISTORIC DISTRICT Atlanta, Fulton County, Georgia

Photographer: James R. Lockhart

Negative Filed: Ga. Dept. Natural Resources Date: December, 1985

Description (5 of 28): South side of Highland Drive near intersection with Park Circle; photographer facing southeast.