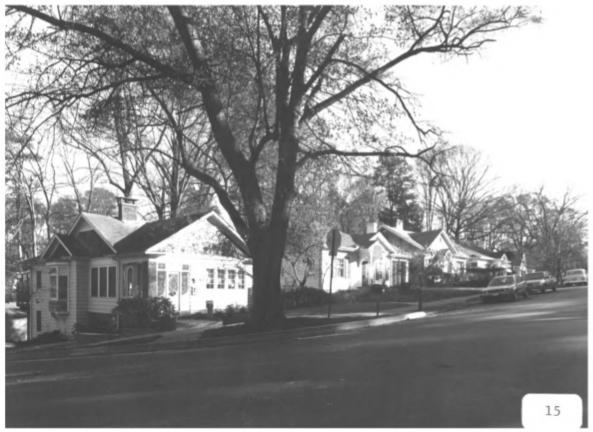

PEACHTREE HIGHLANDS HISTORIC DISTRICT Atlanta, Fulton County, Georgia Photographer: James R. Lockhart Negative Filed: Ga. Dept. Natural Resources Date: December, 1985 Description (21 of 28): North side of Martina Drive between Park Circle and Arc Way; photographer facing northeast.