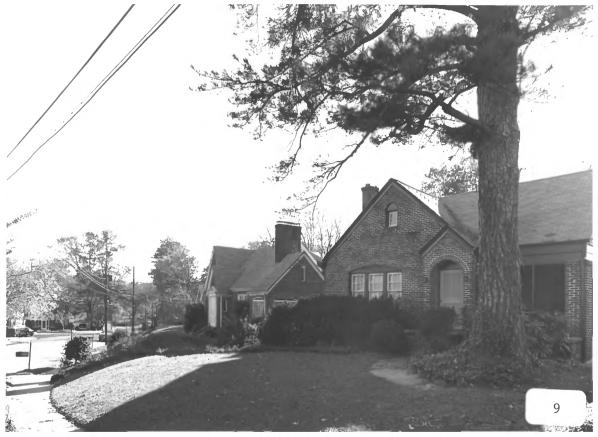

PEACHTREE HIGHLANDS HISTORIC DISTRICT

Date: December, 1985

Description (11 of 28): West side of Park
Circle between Arc Way and Martina Drive;
photographer facing northwest.

PEACHTREE HIGHLANDS HISTORIC DISTRICT Atlanta, Fulton County, Georgia Photographer: James R. Lockhart Negative Filed: Ga. Dept. Natural Resources Date: December, 1985 Description (12 of 28): North side of Martina Drive between Piedmont Road and Park Circle; photographer facing east.