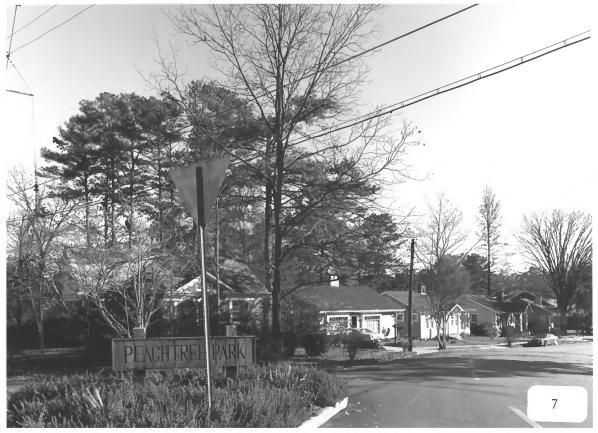

photographer facing northeast.

Date: December, 1985

Description (7 of 28): East side of Park
Circle just south of Highland Drive; photographer facing southeast.

Atlanta, Fulton County, Georgia Photographer: James R. Lockhart Negative Filed: Ga. Dept. Natural Resources Date: December, 1985

PEACHTREE HIGHLANDS HISTORIC DISTRICT

Description (8 of 28): South side of Highland Drive west of Park Circle; photo-

grapher facing northwest.

PEACHTREE HIGHLANDS HISTORIC DISTRICT Atlanta, Fulton County, Georgia Photographer: James R. Lockhart Negative Filed: Ga. Dept. Natural Resources Date: December, 1985 Description (9 of 28): West side of Park Circle between Highland Drive and Arc Way; photographer facing south.