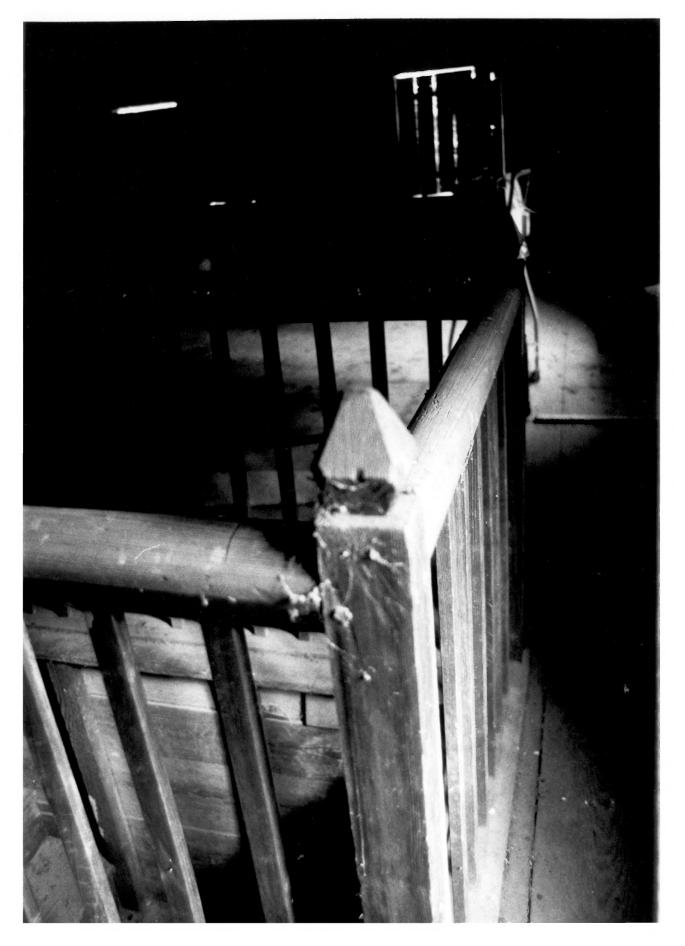

Decatur N. Butler House, view to northwest, detail of the stairwell railing and newels on the second story Liberty vicinity, Amite County, Mississippi Mississippi Department of Archives and History Mary Warren Miller September 1982 Photo 4 of 4