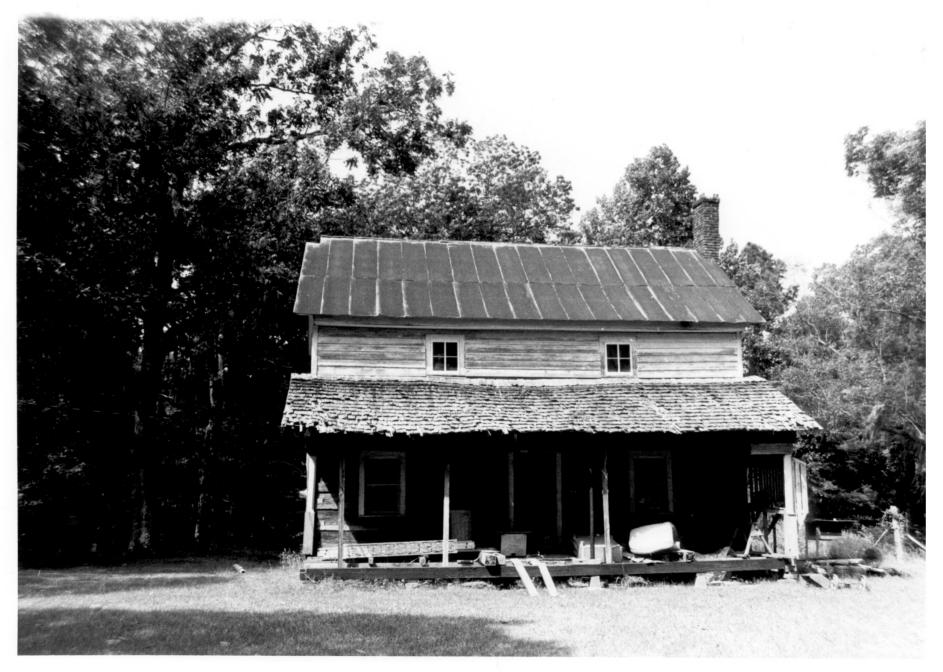

Decatur N. Butler House, view to west Liberty vicinity, Amite County, Mississippi Mississippi Department of Archives and History Mary Warren Miller September 1982 Photo 1 of 4

Decatur N. Butler House, view to south. detail of entrance Liberty vicinity, Amite County, Mississippi Mississippi Department of Archives and History Mary Warren Miller September 1982 Photo 2 of 4