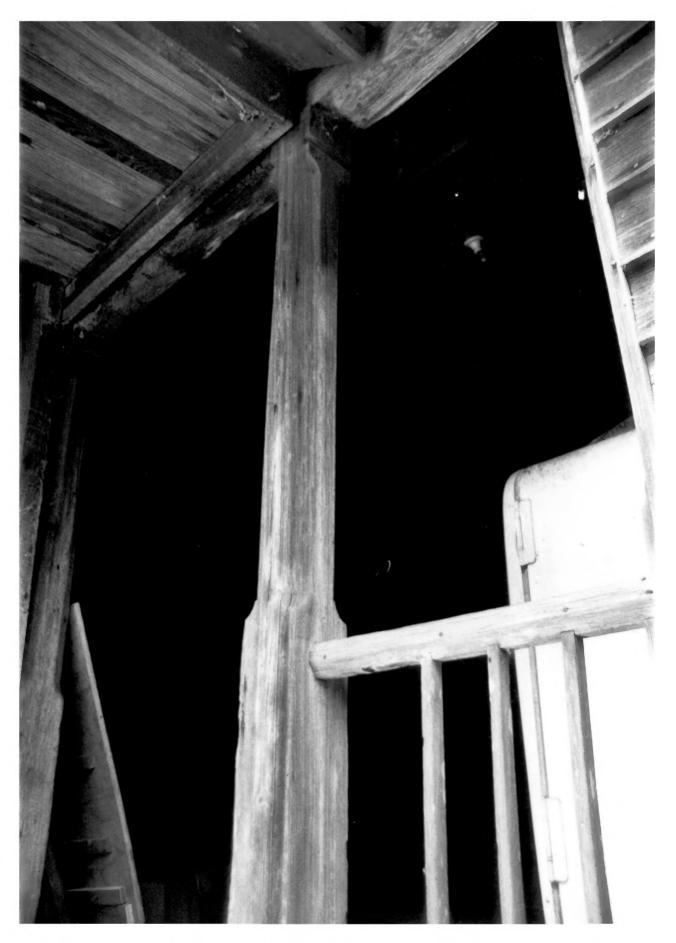

Decatur N. Butler House, view to northeast. detail of chamfered post of back recessed porch Liberty vicinity, Amite County, Mississippi Mississippi Department of Archives and History Mary Warren Miller September 1982 Photo 3 of 4