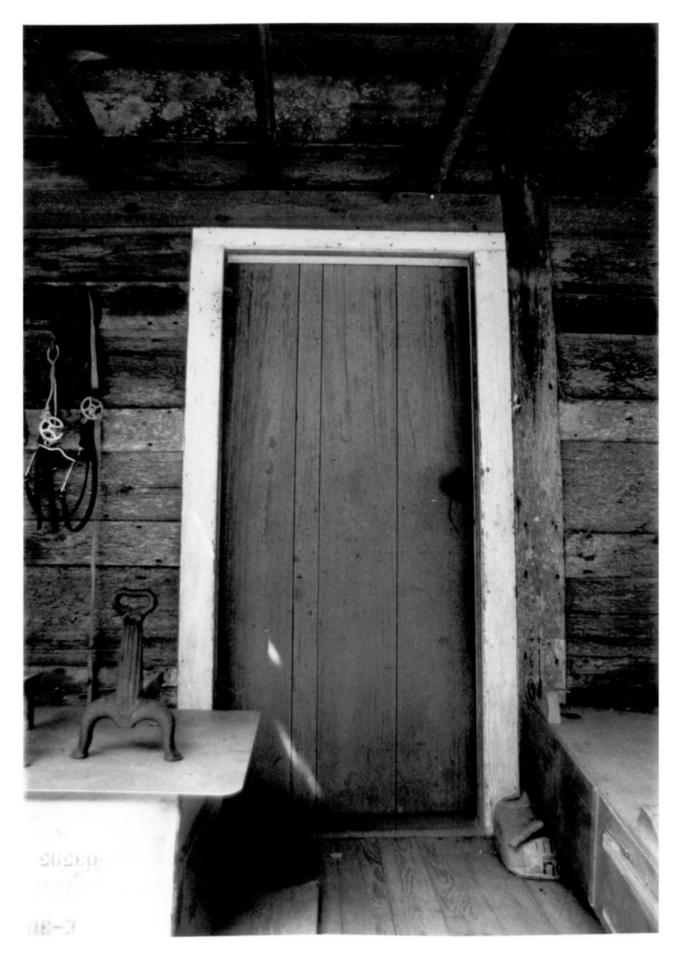

Decatur N. Butler House, view to west Liberty vicinity, Amite County, Mississippi Mississippi Department of Archives and History Mary Warren Miller September 1982 Photo 1 of 4

Decatur N. Butler House, view to south. detail of entrance Liberty vicinity, Amite County, Mississippi Mississippi Department of Archives and History Mary Warren Miller September 1982 Photo 2 of 4