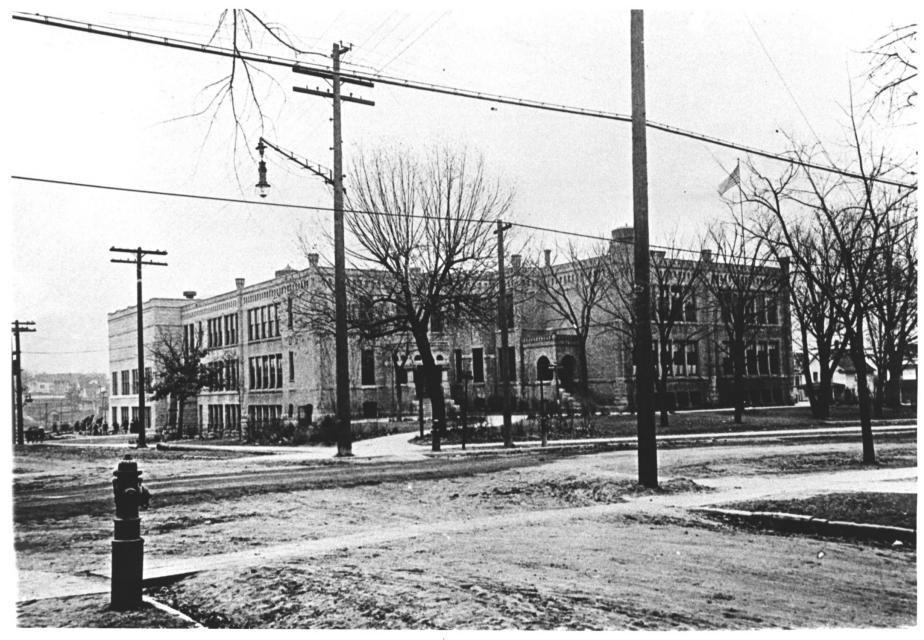

Fredrika Bremer Intermediate School Minneapolis, Minnesota Minneapolis Public Schools ca. 1916 Minnesota Historical Society, 690 Cedar Street, St. Paul, Minn. Perspective view from Southwest AUG 29 1977 6/01815