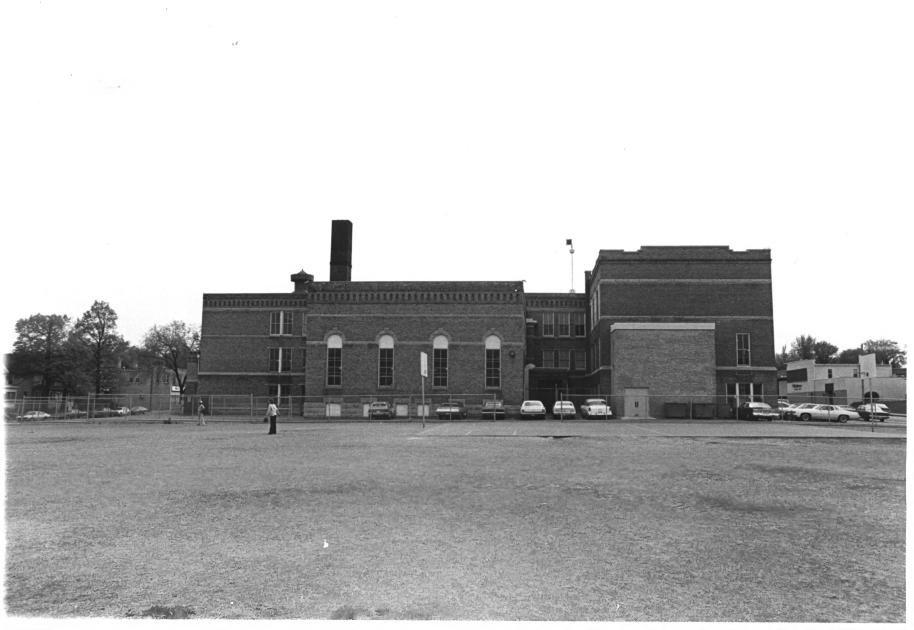

JAN 3 1 1978

**5**7

Fredrika Bremer Intermediate School Minneapolis, Minnesota Charles W. Nelson 1977 Minnesota Historical Society, 690 Cedar St., St. Paul, Minn. Detail of Southwest entries

AUG 29 1977

11/01812