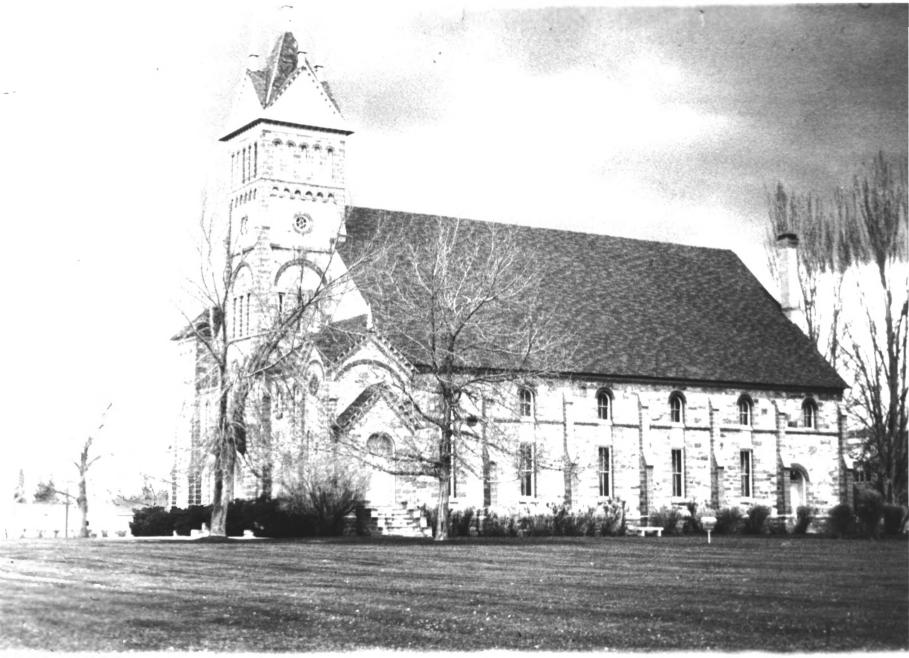

|   | UNITED STATES DEPARTMENT OF THE INTERIOR NATIONAL PARK SERVICE |                                                                   |            |          |       | STATE<br>Idaho   |              |      |  |  |
|---|----------------------------------------------------------------|-------------------------------------------------------------------|------------|----------|-------|------------------|--------------|------|--|--|
|   | NATIONAL REGISTER OF HISTORIC PLACES                           |                                                                   |            |          |       | COUNTY           | Bear Lak     | e    |  |  |
|   | PROPERTY PHOTOGRAPH FORM                                       |                                                                   |            |          |       | FOR NPS USE ONLY |              |      |  |  |
| S | (Type all ent                                                  | ries - attach to or enclose                                       | with pho   | tograph) | /     |                  | THE 8        | 1972 |  |  |
| 0 | COMMON:                                                        | Bear Lake Stake Ta                                                | bernac     | le       |       | JUN 12 1972      |              |      |  |  |
| _ | AND/OR HISTORIC:                                               |                                                                   |            |          |       | JUN 1            | 2 1972       | -    |  |  |
| U | STREET AND NUMBER:                                             | Main Street                                                       |            |          | 目     | NATI             | ONAL<br>STER |      |  |  |
| R | CITY OR TOWN:                                                  | Paris                                                             |            |          | 1     | ET TOUR TO       |              |      |  |  |
| S | STATE:                                                         | Idaho                                                             | CODE<br>16 | COUNTY:  | Bear  | Lake             | 100          | 007  |  |  |
| z | 3. PHOTO REFERENCE                                             |                                                                   |            |          |       |                  |              |      |  |  |
| _ | PHOTO CREDIT:                                                  | PHOTO CREDIT: Idaho State Historical Society  DATE OF PHOTO: 1972 |            |          |       |                  |              |      |  |  |
|   | DATE OF PHOTO:                                                 |                                                                   |            |          |       |                  |              |      |  |  |
| Ш | NEGATIVE FILED AT: Idaho State Historical Society              |                                                                   |            |          |       |                  |              |      |  |  |
| S | 4. IDENTIFICATION                                              |                                                                   |            |          |       | 100              |              |      |  |  |
| • | DESCRIBE VIEW, DIRE                                            | CTION, ETC.                                                       |            |          |       |                  |              |      |  |  |
|   | 9                                                              | Looking north at t                                                | the sou    | thwest   | side  |                  |              |      |  |  |
|   |                                                                | DDOD!                                                             | TV O       |          | MATIO |                  |              | }    |  |  |