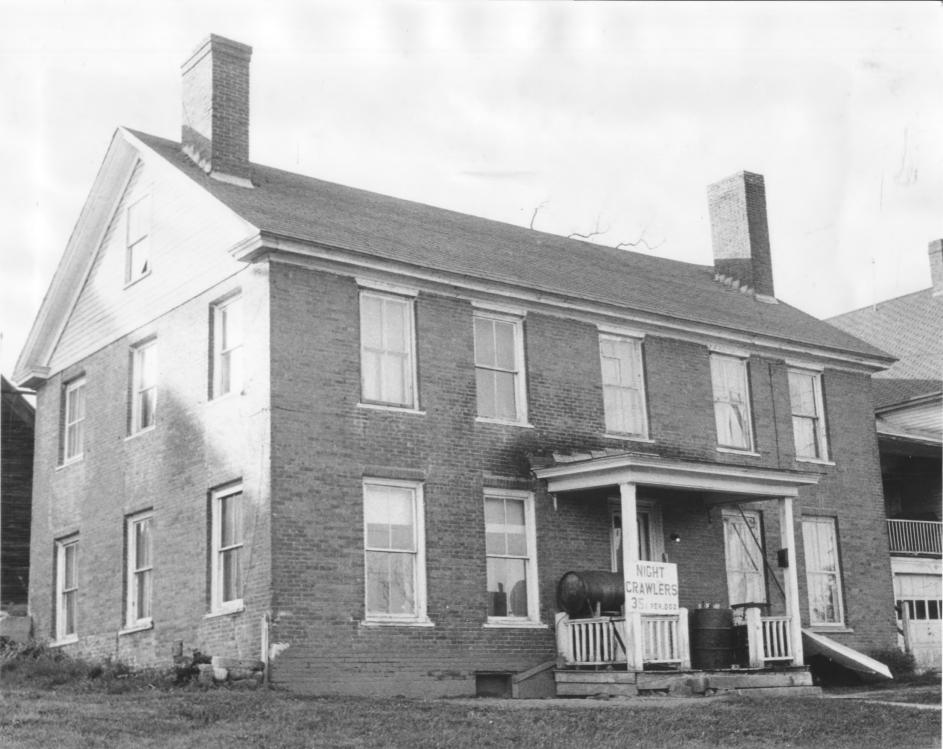

## NATIONAL REGISTER OF HISTORIC PLACES PROPERTY PHOTOGRAPH FORM: NEW HAMPSHIRE

| Historic Name:<br>Common Name:<br>NR District:<br>Address:<br>City/Town/State:<br>Photographer: | Nettleton House<br>26-30 Central Street<br>NA<br>26-30 Central Street<br>Newport, New Hampshire 03773<br>Kenneth G. Lurvey               |
|-------------------------------------------------------------------------------------------------|------------------------------------------------------------------------------------------------------------------------------------------|
| Negative with:                                                                                  | Town of Newport                                                                                                                          |
| Descriptions                                                                                    | 15 Sunapee Street, Newport, New Hampshire 03773                                                                                          |
| Description:                                                                                    | Southwest (side) and southeast (front) exterior elevation. Later<br>addition at right of photo and unrelated structure at left rear were |
| Dhasser - the factor                                                                            | removed in October, 1976.                                                                                                                |
| r notographer facin                                                                             | g N MEXEXSEX XX XXX XXX Photo Date: 1976 Photo Number 1 of 1<br>NOV 16 1977                                                              |