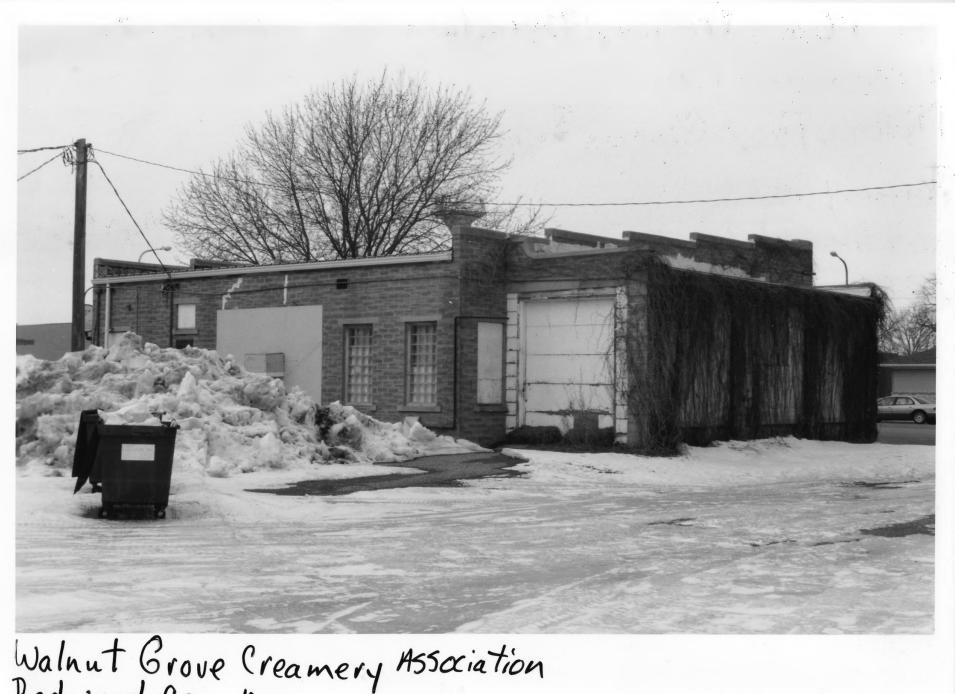

From the collections of the **MINNESOTA HISTORICAL SOCIETY** Do not reproduce without written permission. **NOTICE** This material may be protected by Copyright law (Title 17 of United States Code)

Walnut Grove Creamery Association Redwood CO., Mn 014955-6 Walnut Grove Creamery Association 014955-6 Redwood CD., MM