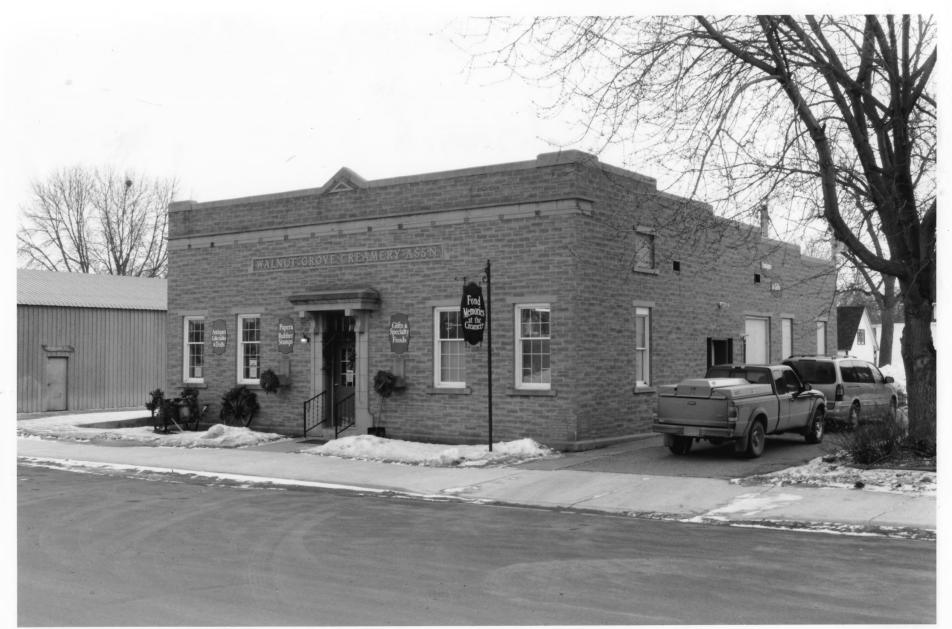

Walnut Grove Creamery Association Redwood Co., Mn 014955-8 Walnut Grove Creamery Association 014955-8 Redwood Co., Mn Photographer' Gemini Research Tanuary 2006 Inn Historical Society, 345 Kellogg Blud. W., St. Paul, Mn 55102 Looking SW

Photographer' Gemini Research January 2006

Mn Historical Society, 345 Kellogg Blud. W., St. Paul, Mn 55102 Looking NW

From the collections of the **MINNESOTA HISTORICAL SOCIETY** Do not reproduce without written permission. **NOTICE** This material may be protected by Copyright law (Title 17 of United States Code)